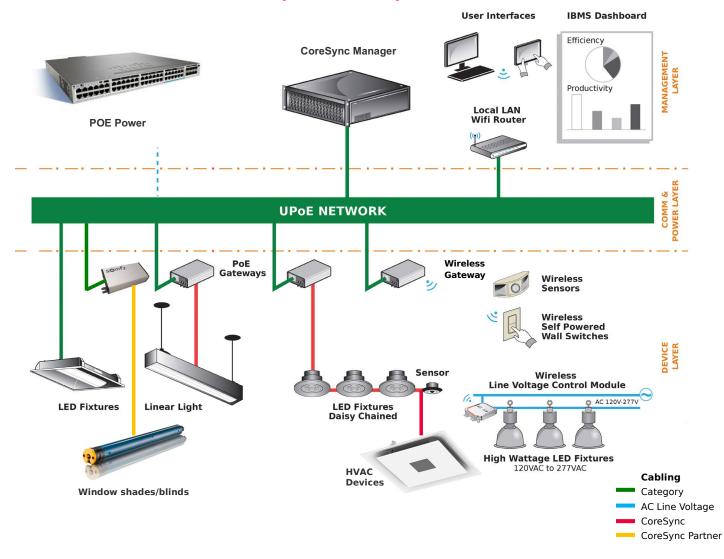

ure or multiple lower-wattage fixtures                              |
| CoAP Network Communication                                 | Easy and secure convergence of IP infrastructure                                                         |
| Rugged and robust interfaces: Category5/6, Molex Micro-Fit | Familiar and easy to connect and disconnect; allow daisy-chain capability                                |
| Fully integrated to Molex CoreSync Lighting Control System | Distribute power and data to lights, sensors and other CoreSync devices locally                          |
| UL2108                                                     | Safe operation and industry-standard compliance                                                          |

## **PoE Gateway on the CoreSync Architecture**



# **CoreSync PoE Gateway**



## **Daisy Chain Arrangement**



## **Gateway Family and Applications**

| Voltage Output Unregulated                                                   | Voltage Output Unregulated - Plastic Body                                                             | Constant Current Output                      | Data Wireless Gateway (enOcean®)                                         |  |
|------------------------------------------------------------------------------|-------------------------------------------------------------------------------------------------------|----------------------------------------------|--------------------------------------------------------------------------|--|
|