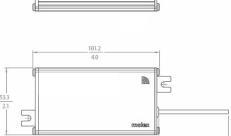

#### **MECHANICAL**

Housing Material: Extruded Aluminum

Length: 119.65 mm Width: 53.33 mm Depth: 25.51 mm Weight: 100g

### **Dimensions**

Standalone Unregulated Gateway

Mounting Hole Location Holes for An #8-32 Self Tapping Screw