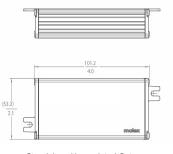

#### **MECHANICAL**

Housing Material: Extruded Aluminum

Length: 119.65 mm Width: 53.33 mm Depth: 25.51 mm Weight: 100g

### **Dimensions**

Standalone Unregulated Gateway

Mounting Hole Location Holes for An #8-32 Self Tapping Screw