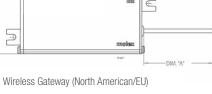

## **Ordering Information**

| Order No.   | Description                                                                                                                                                                        |
|-------------|------------------------------------------------------------------------------------------------------------------------------------------------------------------------------------|
| 180993-0001 | Gateway Voltage Output Unregulated, Input RJ45 UPOE 802.3xx, Output 25/50W, 42-56V Unregulated, Aux Output 5V, CoreSync 10-Pin Micro-fit Connector, 0-10V Dimming interface, UL CE |
| 180993-3001 | Wireless Gateway, Input RJ45 UPOE 802.3xx, Wireless Dimming interface, Wireless sensor interface, UL North America                                                                 |
| 180993-3002 | Wireless Gateway, Input RJ45 UPOE 802.3xx, Wireless Dimming interface, Wireless sensor interface, CE                                                                               |