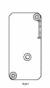

### **Dimensions**

Standalone Unregulated Gateway

Mounting Hole Location Holes for An #8-32 Self Tapping Screw