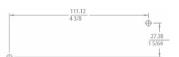

### **Dimensions**

Standalone Unregulated Gateway

Mounting Hole Location Holes for An #8-32 Self Tapping Screw