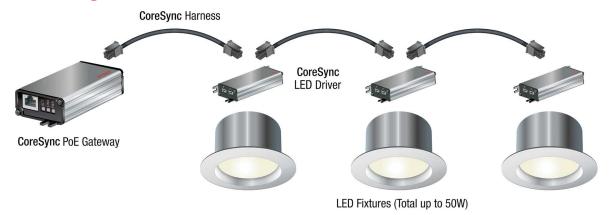

|
| CoAP Network Communication                                 | Easy and secure convergence of IP infrastructure                                                         |
| Rugged and robust interfaces: Category5/6, Molex Micro-Fit | Familiar and easy to connect and disconnect; allow daisy-chain capability                                |
| Fully integrated to Molex CoreSync Lighting Control System | Distribute power and data to lights, sensors and other CoreSync devices locally                          |
| UL2108                                                     | Safe operation and industry-standard compliance                                                          |

## **PoE Gateway on the CoreSync Architecture**



# **CoreSync PoE Gateway**



## **Daisy Chain Arrangement**



## **Gateway Family and Applications**

| Voltage Output Unregulated                                                   | Voltage Output Unregulated - Plastic Body                                                             | Constant Current Output                      | Data Wireless Gateway (enOcean®)                                         |  |
|------------------------------------------------------------------------------|-------------------------------------------------------------------------------------------------------|----------------------------------------------|--------------------------------------------------------------------------|--|
|                                                                              |