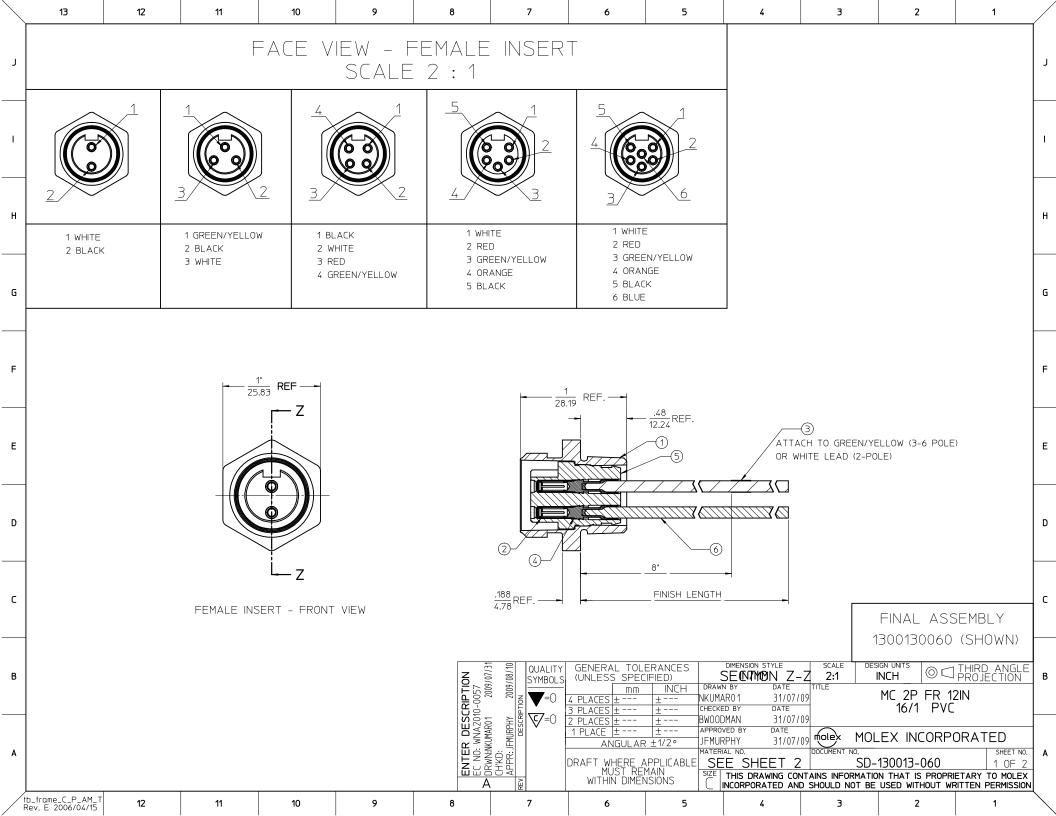

|     | 13                                 | 12                      |                                                 | 11                            | 10                | 9                                      | 8                                                                       | 7                          |                | 6                                                              | 5                                                                            | 4                                                         | 3               | 2                                                                  | 1                                         |   |  |
|-----|------------------------------------|-------------------------|-------------------------------------------------|-------------------------------|-------------------|----------------------------------------|-------------------------------------------------------------------------|----------------------------|----------------|----------------------------------------------------------------|------------------------------------------------------------------------------|-----------------------------------------------------------|-----------------|--------------------------------------------------------------------|-------------------------------------------|---|--|
| J   | FEMALE RECEPTACLE ASSEMBLY         |                         |                                                 |                               |                   |                                        |                                                                         |                            |                |                                                                |                                                                              |                                                           |                 |                                                                    |                                           | J |  |
|     |                                    |                         |                                                 |                               |                   |                                        |                                                                         |                            |                | 3 POLE                                                         | 4 POLI                                                                       | 5 POLE                                                    | E 6 POLE        |                                                                    |                                           |   |  |
|     |                                    |                         | Sl. No.                                         | DESC                          | RIPTION           |                                        | MATERIAL                                                                | FINISH                     | FINISH         |                                                                |                                                                              | QUANTITY                                                  |                 |                                                                    |                                           |   |  |
| ı   |                                    |                         | 1                                               | RECEPTAC                      | LE SHELL          |                                        | ZINC DIECAST                                                            | BLACK E-COA                | ΛT             | 1                                                              | 1                                                                            | 1                                                         | 1               | 1                                                                  |                                           |   |  |
|     |                                    |                         | 2                                               | SOCKET S                      | LEEVE - TUBE      |                                        | STAINLESS STEEL                                                         | PASSIVATED                 |                | 2                                                              | 3                                                                            | 4                                                         | 5               | 6                                                                  |                                           |   |  |
|     |                                    |                         | 3                                               | LABEL<br>SOCKET CONTACT 16AWG |                   |                                        | PLASTIC FILM                                                            | BLACK/YELLO                | W              | 1                                                              | 1                                                                            | 1                                                         | 1               | 1                                                                  |                                           |   |  |
|     |                                    |                         | 4                                               |                               |                   |                                        | COPPER ALLOY                                                            | GOLD PLATED                |                | 2                                                              | 3                                                                            | 4                                                         | 5               | 6                                                                  |                                           | ۱ |  |
| Н   |                                    |                         |                                                 | 2P FEM INSERT PVC A-SIZE      |                   |                                        | PVC                                                                     | C YELLOW 1                 |                |                                                                |                                                                              |                                                           |                 | H                                                                  |                                           |   |  |
|     |                                    |                         |                                                 | 3P FEM IN                     | SERT PVC A-S      | SIZE                                   | PVC                                                                     | YELLOW                     |                |                                                                | 1                                                                            |                                                           |                 |                                                                    |                                           |   |  |
|     |                                    |                         | 5                                               | 4P FEM IN                     | SERT PVC A-S      | SIZE                                   | PVC                                                                     | YELLOW                     |                |                                                                |                                                                              | 1                                                         |                 |                                                                    |                                           |   |  |
|     |                                    |                         |                                                 | 5P FEM IN                     | SERT PVC A-S      | SIZE                                   | PVC                                                                     | YELLOW                     |                |                                                                |                                                                              |                                                           | 1               |                                                                    |                                           |   |  |
| G   |                                    |                         |                                                 | 6P FEM IN                     | SERT PVC A-S      | SIZE                                   | PVC                                                                     | YELLOW                     |                |                                                                |                                                                              |                                                           |                 | 1                                                                  |                                           | G |  |
|     |                                    |                         |                                                 | #16-1 BLK                     | PVC WIRE          | UL1015                                 | PVC JACKET                                                              | BLACK                      |                | 1                                                              | 1                                                                            | 1                                                         | 1               | 1                                                                  |                                           |   |  |
|     |                                    |                         |                                                 | #16-1 BLU                     | PVC WIRE          | UL1015                                 | PVC JACKET                                                              | BLUE                       |                |                                                                |                                                                              |                                                           |                 | 1                                                                  |                                           |   |  |
| F   |                                    |                         | 6                                               | #16-1 GRN                     | /YEL PVC WIRE     | UL1015                                 | PVC JACKET                                                              | GREEN/YELLO                | DW             |                                                                | 1                                                                            | 1                                                         | 1               | 1                                                                  |                                           |   |  |
|     |                                    |                         |                                                 | #16-1 ORN                     | N PVC WIRE UL1015 |                                        | PVC JACKET                                                              | ORANGE                     |                |                                                                |                                                                              |                                                           | 1               | 1                                                                  | _                                         | F |  |
|     |                                    |                         | #16-1 RED                                       | PVC WIRE                      | UL1015            | PVC JACKET                             | RED                                                                     |                            |                |                                                                | 1                                                                            | 1                                                         | 1               |                                                                    |                                           |   |  |
|     |                                    |                         |                                                 | #16-1 WHT                     | PVC WIRE          | UL1015                                 | PVC JACKET                                                              | WHITE                      |                | 1                                                              | 1                                                                            | 1                                                         | 1               | 1                                                                  |                                           |   |  |
| E   |                                    |                         |                                                 |                               |                   |                                        |                                                                         |                            |                |                                                                | POLE COUN                                                                    | T MAX. VOI                                                | TAGE RATING     | MAX. CURRENT                                                       | RATING                                    | E |  |
|     |                                    |                         |                                                 |                               |                   |                                        |                                                                         |                            |                |                                                                | 2 POLE                                                                       | _                                                         | OLTS            | 13 AMPS                                                            |                                           |   |  |
|     |                                    | DART NUMBER             | DESS                                            | NETION                        |                   | ICT. I                                 | $\neg$                                                                  |                            |                |                                                                | 3 POLE                                                                       |                                                           | OLTS            | 13 AMPS                                                            |                                           |   |  |
| 1   |                                    | 1300130060              |                                                 | RIPTION                       | FINISHED LEN      |                                        | 01                                                                      |                            |                |                                                                | 4 POLE                                                                       | 600 \                                                     | /OLTS           | 10 AMPS                                                            |                                           |   |  |
| D   |                                    | 1300130067              | 1R2004A20A120<br>1R2004A20F060<br>1R3004A20A120 |                               |                   | 0.3M +19.1MM -                         | <del>-</del>                                                            |                            |                |                                                                | 5 POLE                                                                       | 600 \                                                     | /OLTS           | 8 AMPS                                                             |                                           | D |  |
|     |                                    | 1300130007              |                                                 |                               |                   | ) [1.8M +55.6MM -<br>) [0.3M +19.1MM - |                                                                         |                            |                |                                                                | 6 POLE                                                                       | 600 \                                                     | /OLTS           | 8 AMPS                                                             |                                           |   |  |
|     |                                    | 1300130148              |                                                 | A20A120<br>A20F060            |                   | ) [1.8M +55.6MM -                      |                                                                         |                            |                |                                                                |                                                                              | 1                                                         |                 | •                                                                  |                                           |   |  |
| С   |                                    | 1300130314              |                                                 | 420F080<br>420A120            |                   | - MN1.9.19 + 19.1MM -                  |                                                                         |                            |                |                                                                |                                                                              |                                                           |                 |                                                                    |                                           |   |  |
|     |                                    | 1300130325              |                                                 |                               |                   | ) [1.8M +55.6MM -                      |                                                                         |                            |                |                                                                |                                                                              |                                                           |                 |                                                                    |                                           | c |  |
|     |                                    | 1300130442 1R5004A20A12 |                                                 |                               |                   | 0.3M +19.1MM -                         |                                                                         |                            |                |                                                                |                                                                              |                                                           |                 |                                                                    |                                           |   |  |
|     |                                    | 1300130452              |                                                 | A20F060                       |                   | ) [1.8M +55.6MM -                      | -                                                                       |                            |                |                                                                |                                                                              |                                                           |                 |                                                                    |                                           |   |  |
|     |                                    | 1R60047                 |                                                 |                               |                   | 01                                     |                                                                         |                            |                |                                                                |                                                                              |                                                           |                 |                                                                    |                                           |   |  |
| В   |                                    | 1300130576              |                                                 | A20F060                       |                   | (1.8M +55.6MM -                        | OD 10/1/31                                                              | QUALITY GE<br>SYMBOLS (UN  |                | IERAL TOLE<br>LESS SPECII                                      | FIED)                                                                        | IN/MM                                                     | 2:1             | INCH ©                                                             | THIRD ANGLE<br>PROJECTION                 | В |  |
|     |                                    |                         |                                                 |                               |                   |                                        | <br>                                                                    | Z009                       |                | .CES ±                                                         | INCH   DRAW                                                                  | AR01 31/07                                                | 7/09 TITLE      | MC 2P FR 1<br>16/1 PVC                                             |                                           |   |  |
| A   |                                    |                         |                                                 |                               |                   |                                        | ENTER DESCRIPTION EC NO: WNA2010-0057  POWN: WINNEN WINNEN 1 2009/07/31 | APPR: JEMURPHY REV DESCRIP | 2 PLA<br>1 PLA | ICES ± ICES ± ACE   ± ANGULAR T WHERE AF MUST REM ITHIN DIMEN: | ± BW00I<br>± APPRO<br>±1/2° JFMUF<br>±1/2° JFMUF<br>MATER<br>PPLICABLE SIZET | OMAN 31/07 VED BY DATE RPHY 31/07 IAL NO. THIS DRAWING CO | DOCUMENT NO. SC | DLEX INCORP<br>0-130013-060<br>TION THAT IS PROPRIE USED WITHOUT W | ORATED  SHEET NO. 2 OF 2  IETARY TO MOLEX | - |  |
| †II | b_frame_C_P_AM<br>Rev. E 2006/04/1 | 1_ T<br>15 <b>12</b>    |                                                 | 11                            | 10                | 9                                      | 8                                                                       | 7                          |                | 6                                                              | 5                                                                            | 4                                                         | 3               | 2                                                                  | 1                                         |   |  |

|     | 13                                 | 12                      |                                                 | 11                            | 10                | 9                                      | 8                                                                       | 7                          |                | 6                                                              | 5                                                                            | 4                                                         | 3               | 2                                                                  | 1                                         |    |  |
|-----|------------------------------------|-------------------------|-------------------------------------------------|-------------------------------|-------------------|----------------------------------------|-------------------------------------------------------------------------|----------------------------|----------------|----------------------------------------------------------------|------------------------------------------------------------------------------|-----------------------------------------------------------|-----------------|--------------------------------------------------------------------|-------------------------------------------|----|--|
| J   | FEMALE RECEPTACLE ASSEMBLY         |                         |                                                 |                               |                   |                                        |                                                                         |                            |                |                                                                |                                                                              |                                                           |                 |                                                                    |                                           | J  |  |
|     |                                    |                         |                                                 |                               |                   |                                        |                                                                         |                            |                | 3 POLE                                                         | 4 POLI                                                                       | 5 POLE                                                    | E 6 POLE        |                                                                    |                                           |    |  |
|     |                                    |                         | Sl. No.                                         | DESC                          | RIPTION           |                                        | MATERIAL                                                                | FINISH                     | FINISH         |                                                                |                                                                              | QUANTITY                                                  |                 |                                                                    |                                           |    |  |
| ı   |                                    |                         | 1                                               | RECEPTAC                      | LE SHELL          |                                        | ZINC DIECAST                                                            | BLACK E-COA                | ΛT             | 1                                                              | 1                                                                            | 1                                                         | 1               | 1                                                                  |                                           |    |  |
|     |                                    |                         | 2                                               | SOCKET S                      | LEEVE - TUBE      |                                        | STAINLESS STEEL                                                         | PASSIVATED                 |                | 2                                                              | 3                                                                            | 4                                                         | 5               | 6                                                                  |                                           |    |  |
|     |                                    |                         | 3                                               | LABEL<br>SOCKET CONTACT 16AWG |                   |                                        | PLASTIC FILM                                                            | BLACK/YELLO                | W              | 1                                                              | 1                                                                            | 1                                                         | 1               | 1                                                                  |                                           |    |  |
|     |                                    |                         | 4                                               |                               |                   |                                        | COPPER ALLOY                                                            | GOLD PLATED                |                | 2                                                              | 3                                                                            | 4                                                         | 5               | 6                                                                  |                                           | ۱  |  |
| Н   |                                    |                         |                                                 | 2P FEM INSERT PVC A-SIZE      |                   |                                        | PVC                                                                     | C YELLOW 1                 |                |                                                                |                                                                              |                                                           |                 | H                                                                  |                                           |    |  |
|     |                                    |                         |                                                 | 3P FEM IN                     | SERT PVC A-S      | SIZE                                   | PVC                                                                     | YELLOW                     |                |                                                                | 1                                                                            |                                                           |                 |                                                                    |                                           |    |  |
|     |                                    |                         | 5                                               | 4P FEM IN                     | SERT PVC A-S      | SIZE                                   | PVC                                                                     | YELLOW                     |                |                                                                |                                                                              | 1                                                         |                 |                                                                    |                                           |    |  |
|     |                                    |                         |                                                 | 5P FEM IN                     | SERT PVC A-S      | SIZE                                   | PVC                                                                     | YELLOW                     |                |                                                                |                                                                              |                                                           | 1               |                                                                    |                                           |    |  |
| G   |                                    |                         |                                                 | 6P FEM IN                     | SERT PVC A-S      | SIZE                                   | PVC                                                                     | YELLOW                     |                |                                                                |                                                                              |                                                           |                 | 1                                                                  |                                           | G  |  |
|     |                                    |                         |                                                 | #16-1 BLK                     | PVC WIRE          | UL1015                                 | PVC JACKET                                                              | BLACK                      |                | 1                                                              | 1                                                                            | 1                                                         | 1               | 1                                                                  |                                           |    |  |
|     |                                    |                         |                                                 | #16-1 BLU                     | PVC WIRE          | UL1015                                 | PVC JACKET                                                              | BLUE                       |                |                                                                |                                                                              |                                                           |                 | 1                                                                  |                                           |    |  |
| F   |                                    |                         | 6                                               | #16-1 GRN                     | /YEL PVC WIRE     | UL1015                                 | PVC JACKET                                                              | GREEN/YELLO                | DW             |                                                                | 1                                                                            | 1                                                         | 1               | 1                                                                  |                                           |    |  |
|     |                                    |                         |                                                 | #16-1 ORN                     | N PVC WIRE UL1015 |                                        | PVC JACKET                                                              | ORANGE                     |                |                                                                |                                                                              |                                                           | 1               | 1                                                                  | _                                         | F  |  |
|     |                                    |                         | #16-1 RED                                       | PVC WIRE                      | UL1015            | PVC JACKET                             | RED                                                                     |                            |                |                                                                | 1                                                                            | 1                                                         | 1               |                                                                    |                                           |    |  |
|     |                                    |                         |                                                 | #16-1 WHT                     | PVC WIRE          | UL1015                                 | PVC JACKET                                                              | WHITE                      |                | 1                                                              | 1                                                                            | 1                                                         | 1               | 1                                                                  |                                           |    |  |
| E   |                                    |                         |                                                 |                               |                   |                                        |                                                                         |                            |                |                                                                | POLE COUN                                                                    | T MAX. VOI                                                | TAGE RATING     | MAX. CURRENT                                                       | RATING                                    | E  |  |
|     |                                    |                         |                                                 |                               |                   |                                        |                                                                         |                            |                |                                                                | 2 POLE                                                                       | _                                                         | OLTS            | 13 AMPS                                                            |                                           |    |  |
|     |                                    | DART NUMBER             | DESS                                            | NETION                        |                   | ICT. I                                 | $\neg$                                                                  |                            |                |                                                                | 3 POLE                                                                       |                                                           | OLTS            | 13 AMPS                                                            |                                           |    |  |
| 1   |                                    | 1300130060              |                                                 | RIPTION                       | FINISHED LEN      |                                        | 01                                                                      |                            |                |                                                                | 4 POLE                                                                       | 600 \                                                     | /OLTS           | 10 AMPS                                                            |                                           |    |  |
| D   |                                    | 1300130067              | 1R2004A20A120<br>1R2004A20F060<br>1R3004A20A120 |                               |                   | 0.3M +19.1MM -                         | <del>-</del>                                                            |                            |                |                                                                | 5 POLE                                                                       | 600 \                                                     | /OLTS           | 8 AMPS                                                             |                                           | D  |  |
|     |                                    | 1300130007              |                                                 |                               |                   | ) [1.8M +55.6MM -<br>) [0.3M +19.1MM - |                                                                         |                            |                |                                                                | 6 POLE                                                                       | 600 \                                                     | /OLTS           | 8 AMPS                                                             |                                           |    |  |
|     |                                    | 1300130148              |                                                 | A20A120<br>A20F060            |                   | ) [1.8M +55.6MM -                      |                                                                         |                            |                |                                                                |                                                                              | 1                                                         |                 | •                                                                  |                                           |    |  |
| С   |                                    | 1300130314              |                                                 | 420F080<br>420A120            |                   | - MN1.9.19 + 19.1MM -                  |                                                                         |                            |                |                                                                |                                                                              |                                                           |                 |                                                                    |                                           |    |  |
|     |                                    | 1300130325              |                                                 |                               |                   | ) [1.8M +55.6MM -                      |                                                                         |                            |                |                                                                |                                                                              |                                                           |                 |                                                                    |                                           | c  |  |
|     |                                    | 1300130442 1R5004A20A12 |                                                 |                               |                   | 0.3M +19.1MM -                         |                                                                         |                            |                |                                                                |                                                                              |                                                           |                 |                                                                    |                                           |    |  |
|     |                                    | 1300130452              |                                                 | A20F060                       |                   | ) [1.8M +55.6MM -                      | -                                                                       |                            |                |                                                                |                                                                              |                                                           |                 |                                                                    |                                           |    |  |
|     |                                    |                         | 12.0" +.75" -0 [0.3M +19.1MM -(                 |                               |                   | 01                                     |                                                                         |                            |                |                                                                |                                                                              |                                                           |                 |                                                                    |                                           |    |  |
| В   |                                    | 1300130576              |                                                 | A20F060                       |                   | (1.8M +55.6MM -                        | OD 10/1/31                                                              | QUALITY GE<br>SYMBOLS (UN  |                | IERAL TOLE<br>LESS SPECII                                      | FIED)                                                                        | IN/MM                                                     | 2:1             | INCH ©                                                             | THIRD ANGLE<br>PROJECTION                 | ЕВ |  |
|     |                                    |                         |                                                 |                               |                   |                                        | <br>                                                                    | Z009                       |                | .CES ±                                                         | INCH   DRAW                                                                  | AR01 31/07                                                | 7/09 TITLE      | MC 2P FR 1<br>16/1 PVC                                             |                                           |    |  |
| A   |                                    |                         |                                                 |                               |                   |                                        | ENTER DESCRIPTION EC NO: WNA2010-0057  POWN: WINNEN WINNEN 1 2009/07/31 | APPR: JEMURPHY REV DESCRIP | 2 PLA<br>1 PLA | ICES ± ICES ± ACE   ± ANGULAR T WHERE AF MUST REM ITHIN DIMEN: | ± BW00I<br>± APPRO<br>±1/2° JFMUF<br>±1/2° JFMUF<br>MATER<br>PPLICABLE SIZET | OMAN 31/07 VED BY DATE RPHY 31/07 IAL NO. THIS DRAWING CO | DOCUMENT NO. SC | DLEX INCORP<br>0-130013-060<br>TION THAT IS PROPRIE USED WITHOUT W | ORATED  SHEET NO. 2 OF 2  IETARY TO MOLEX | -  |  |
| †II | b_frame_C_P_AM<br>Rev. E 2006/04/1 | 1_ T<br>15 <b>12</b>    |                                                 | 11                            | 10                | 9                                      | 8                                                                       | 7                          |                | 6                                                              | 5                                                                            | 4                                                         | 3               | 2                                                                  | 1                                         |    |  |