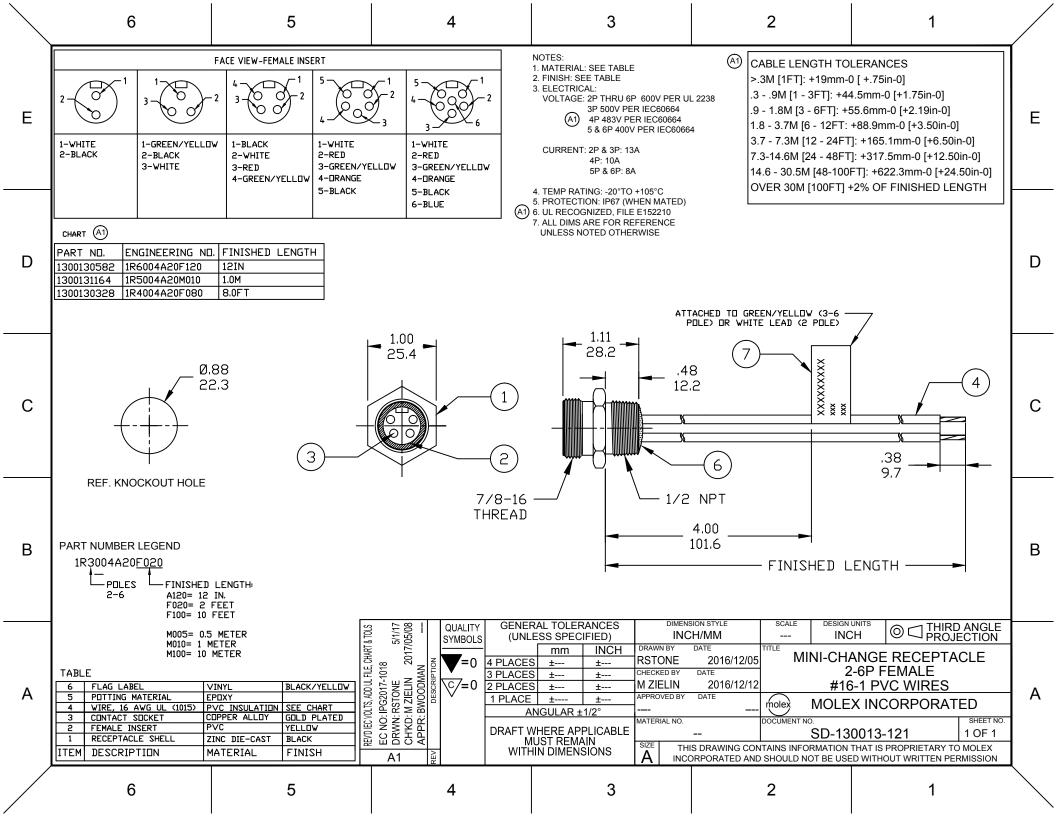

|     | 13                                 | 12                      |                                                 | 11                            | 10                | 9                                      | 8                                                                       | 7                          |                | 6                                                              | 5                                                                            | 4                                                         | 3               | 2                                                                  | 1                                         |   |  |
|-----|------------------------------------|-------------------------|-------------------------------------------------|-------------------------------|-------------------|----------------------------------------|-------------------------------------------------------------------------|----------------------------|----------------|----------------------------------------------------------------|------------------------------------------------------------------------------|-----------------------------------------------------------|-----------------|--------------------------------------------------------------------|-------------------------------------------|---|--|
| J   | FEMALE RECEPTACLE ASSEMBLY         |                         |                                                 |                               |                   |                                        |                                                                         |                            |                |                                                                |                                                                              |                                                           |                 |                                                                    |                                           | J |  |
|     |                                    |                         |                                                 |                               |                   |                                        |                                                                         |                            |                | 3 POLE                                                         | 4 POLI                                                                       | 5 POLE                                                    | E 6 POLE        |                                                                    |                                           |   |  |
|     |                                    |                         | Sl. No.                                         | DESC                          | RIPTION           |                                        | MATERIAL                                                                | FINISH                     | FINISH         |                                                                |                                                                              | QUANTITY                                                  |                 |                                                                    |                                           |   |  |
| ı   |                                    |                         | 1                                               | RECEPTAC                      | LE SHELL          |                                        | ZINC DIECAST                                                            | BLACK E-COA                | ΛT             | 1                                                              | 1                                                                            | 1                                                         | 1               | 1                                                                  |                                           |   |  |
|     |                                    |                         | 2                                               | SOCKET S                      | LEEVE - TUBE      |                                        | STAINLESS STEEL                                                         | PASSIVATED                 |                | 2                                                              | 3                                                                            | 4                                                         | 5               | 6                                                                  |                                           |   |  |
|     |                                    |                         | 3                                               | LABEL<br>SOCKET CONTACT 16AWG |                   |                                        | PLASTIC FILM                                                            | BLACK/YELLO                | W              | 1                                                              | 1                                                                            | 1                                                         | 1               | 1                                                                  |                                           |   |  |
|     |                                    |                         | 4                                               |                               |                   |                                        | COPPER ALLOY                                                            | GOLD PLATED                |                | 2                                                              | 3                                                                            | 4                                                         | 5               | 6                                                                  |                                           | ۱ |  |
| Н   |                                    |                         |                                                 | 2P FEM INSERT PVC A-SIZE      |                   |                                        | PVC                                                                     | C YELLOW 1                 |                |                                                                |                                                                              |                                                           |                 | H                                                                  |                                           |   |  |
|     |                                    |                         |                                                 | 3P FEM IN                     | SERT PVC A-S      | SIZE                                   | PVC                                                                     | YELLOW                     |                |                                                                | 1                                                                            |                                                           |                 |                                                                    |                                           |   |  |
|     |                                    |                         | 5                                               | 4P FEM IN                     | SERT PVC A-S      | SIZE                                   | PVC                                                                     | YELLOW                     |                |                                                                |                                                                              | 1                                                         |                 |                                                                    |                                           |   |  |
|     |                                    |                         |                                                 | 5P FEM IN                     | SERT PVC A-S      | SIZE                                   | PVC                                                                     | YELLOW                     |                |                                                                |                                                                              |                                                           | 1               |                                                                    |                                           |   |  |
| G   |                                    |                         |                                                 | 6P FEM IN                     | SERT PVC A-S      | SIZE                                   | PVC                                                                     | YELLOW                     |                |                                                                |                                                                              |                                                           |                 | 1                                                                  |                                           | G |  |
|     |                                    |                         |                                                 | #16-1 BLK                     | PVC WIRE          | UL1015                                 | PVC JACKET                                                              | BLACK                      |                | 1                                                              | 1                                                                            | 1                                                         | 1               | 1                                                                  |                                           |   |  |
|     |                                    |                         |                                                 | #16-1 BLU                     | PVC WIRE          | UL1015                                 | PVC JACKET                                                              | BLUE                       |                |                                                                |                                                                              |                                                           |                 | 1                                                                  |                                           |   |  |
| F   |                                    |                         | 6                                               | #16-1 GRN                     | /YEL PVC WIRE     | UL1015                                 | PVC JACKET                                                              | GREEN/YELLO                | DW             |                                                                | 1                                                                            | 1                                                         | 1               | 1                                                                  |                                           |   |  |
|     |                                    |                         |                                                 | #16-1 ORN                     | N PVC WIRE UL1015 |                                        | PVC JACKET                                                              | ORANGE                     |                |                                                                |                                                                              |                                                           | 1               | 1                                                                  | _                                         | F |  |
|     |                                    |                         | #16-1 RED                                       | PVC WIRE                      | UL1015            | PVC JACKET                             | RED                                                                     |                            |                |                                                                | 1                                                                            | 1                                                         | 1               |                                                                    |                                           |   |  |
|     |                                    |                         |                                                 | #16-1 WHT                     | PVC WIRE          | UL1015                                 | PVC JACKET                                                              | WHITE                      |                | 1                                                              | 1                                                                            | 1                                                         | 1               | 1                                                                  |                                           |   |  |
| E   |                                    |                         |                                                 |                               |                   |                                        |                                                                         |                            |                |                                                                | POLE COUN                                                                    | T MAX. VOI                                                | TAGE RATING     | MAX. CURRENT                                                       | RATING                                    | E |  |
|     |                                    |                         |                                                 |                               |                   |                                        |                                                                         |                            |                |                                                                | 2 POLE                                                                       | _                                                         | OLTS            | 13 AMPS                                                            |                                           |   |  |
|     |                                    | DART NUMBER             | DESS                                            | NETION                        |                   | ICT. I                                 | $\neg$                                                                  |                            |                |                                                                | 3 POLE                                                                       |                                                           | OLTS            | 13 AMPS                                                            |                                           |   |  |
| 1   |                                    | 1300130060              |                                                 | RIPTION                       | FINISHED LEN      |                                        | 01                                                                      |                            |                |                                                                | 4 POLE                                                                       | 600 \                                                     | /OLTS           | 10 AMPS                                                            |                                           |   |  |
| D   |                                    | 1300130067              | 1R2004A20A120<br>1R2004A20F060<br>1R3004A20A120 |                               |                   | 0.3M +19.1MM -                         | <del>-</del>                                                            |                            |                |                                                                | 5 POLE                                                                       | 600 \                                                     | /OLTS           | 8 AMPS                                                             |                                           | D |  |
|     |                                    | 1300130007              |                                                 |                               |                   | ) [1.8M +55.6MM -<br>) [0.3M +19.1MM - |                                                                         |                            |                |                                                                | 6 POLE                                                                       | 600 \                                                     | /OLTS           | 8 AMPS                                                             |                                           |   |  |
|     |                                    | 1300130148              |                                                 | A20A120<br>A20F060            |                   | ) [1.8M +55.6MM -                      |                                                                         |                            |                |                                                                |                                                                              | 1                                                         |                 | •                                                                  |                                           |   |  |
| С   |                                    | 1300130314              |                                                 | 420F080<br>420A120            |                   | - MN1.9.19 + 19.1MM -                  |                                                                         |                            |                |                                                                |                                                                              |                                                           |                 |                                                                    |                                           |   |  |
|     |                                    | 1300130325              |                                                 |                               |                   | ) [1.8M +55.6MM -                      |                                                                         |                            |                |                                                                |                                                                              |                                                           |                 |                                                                    |                                           | c |  |
|     |                                    | 1300130442 1R5004A20A12 |                                                 |                               |                   | 0.3M +19.1MM -                         |                                                                         |                            |                |                                                                |                                                                              |                                                           |                 |                                                                    |                                           |   |  |
|     |                                    | 1300130452              |                                                 | A20F060                       |                   | ) [1.8M +55.6MM -                      | -                                                                       |                            |                |                                                                |                                                                              |                                                           |                 |                                                                    |                                           |   |  |
|     |                                    | 1R60047                 |                                                 |                               |                   | 01                                     |                                                                         |                            |                |                                                                |                                                                              |                                                           |                 |                                                                    |                                           |   |  |
| В   |                                    | 1300130576              |                                                 | A20F060                       |                   | (1.8M +55.6MM -                        | OD 10/1/31                                                              | QUALITY GE<br>SYMBOLS (UN  |                | IERAL TOLE<br>LESS SPECII                                      | FIED)                                                                        | IN/MM                                                     | 2:1             | INCH ©                                                             | THIRD ANGLE<br>PROJECTION                 | В |  |
|     |                                    |                         |                                                 |                               |                   |                                        | <br>                                                                    | Z009                       |                | .CES ±                                                         | INCH   DRAW                                                                  | AR01 31/07                                                | 7/09 TITLE      | MC 2P FR 1<br>16/1 PVC                                             |                                           |   |  |
| A   |                                    |                         |                                                 |                               |                   |                                        | ENTER DESCRIPTION EC NO: WNA2010-0057  POWN: WINNEN WINNEN 1 2009/07/31 | APPR: JEMURPHY REV DESCRIP | 2 PLA<br>1 PLA | ICES ± ICES ± ACE   ± ANGULAR T WHERE AF MUST REM ITHIN DIMEN: | ± BW00I<br>± APPRO<br>±1/2° JFMUF<br>±1/2° JFMUF<br>MATER<br>PPLICABLE SIZET | OMAN 31/07 VED BY DATE RPHY 31/07 IAL NO. THIS DRAWING CO | DOCUMENT NO. SC | DLEX INCORP<br>0-130013-060<br>TION THAT IS PROPRIE USED WITHOUT W | ORATED  SHEET NO. 2 OF 2  IETARY TO MOLEX | - |  |
| †II | b_frame_C_P_AM<br>Rev. E 2006/04/1 | 1_ T<br>15 <b>12</b>    |                                                 | 11                            | 10                | 9                                      | 8                                                                       | 7                          |                | 6                                                              | 5                                                                            | 4                                                         | 3               | 2                                                                  | 1                                         |   |  |

|     | 13                                 | 12                      |                                                 | 11                            | 10                | 9                                      | 8                                                                       | 7                          |                | 6                                                              | 5                                                                            | 4                                                         | 3               | 2                                                                  | 1                                         |    |  |
|-----|------------------------------------|-------------------------|-------------------------------------------------|-------------------------------|-------------------|----------------------------------------|-------------------------------------------------------------------------|----------------------------|----------------|----------------------------------------------------------------|------------------------------------------------------------------------------|-----------------------------------------------------------|-----------------|--------------------------------------------------------------------|-------------------------------------------|----|--|
| J   | FEMALE RECEPTACLE ASSEMBLY         |                         |                                                 |                               |                   |                                        |                                                                         |                            |                |                                                                |                                                                              |                                                           |                 |                                                                    |                                           | J  |  |
|     |                                    |                         |                                                 |                               |                   |                                        |                                                                         |                            |                | 3 POLE                                                         | 4 POLI                                                                       | 5 POLE                                                    | E 6 POLE        |                                                                    |                                           |    |  |
|     |                                    |                         | Sl. No.                                         | DESC                          | RIPTION           |                                        | MATERIAL                                                                | FINISH                     | FINISH         |                                                                |                                                                              | QUANTITY                                                  |                 |                                                                    |                                           |    |  |
| ı   |                                    |                         | 1                                               | RECEPTAC                      | LE SHELL          |                                        | ZINC DIECAST                                                            | BLACK E-COA                | ΛT             | 1                                                              | 1                                                                            | 1                                                         | 1               | 1                                                                  |                                           |    |  |
|     |                                    |                         | 2                                               | SOCKET S                      | LEEVE - TUBE      |                                        | STAINLESS STEEL                                                         | PASSIVATED                 |                | 2                                                              | 3                                                                            | 4                                                         | 5               | 6                                                                  |                                           |    |  |
|     |                                    |                         | 3                                               | LABEL<br>SOCKET CONTACT 16AWG |                   |                                        | PLASTIC FILM                                                            | BLACK/YELLO                | W              | 1                                                              | 1                                                                            | 1                                                         | 1               | 1                                                                  |                                           |    |  |
|     |                                    |                         | 4                                               |                               |                   |                                        | COPPER ALLOY                                                            | GOLD PLATED                |                | 2                                                              | 3                                                                            | 4                                                         | 5               | 6                                                                  |                                           | ۱  |  |
| Н   |                                    |                         |                                                 | 2P FEM INSERT PVC A-SIZE      |                   |                                        | PVC                                                                     | C YELLOW 1                 |                |                                                                |                                                                              |                                                           |                 | H                                                                  |                                           |    |  |
|     |                                    |                         |                                                 | 3P FEM IN                     | SERT PVC A-S      | SIZE                                   | PVC                                                                     | YELLOW                     |                |                                                                | 1                                                                            |                                                           |                 |                                                                    |                                           |    |  |
|     |                                    |                         | 5                                               | 4P FEM IN                     | SERT PVC A-S      | SIZE                                   | PVC                                                                     | YELLOW                     |                |                                                                |                                                                              | 1                                                         |                 |                                                                    |                                           |    |  |
|     |                                    |                         |                                                 | 5P FEM IN                     | SERT PVC A-S      | SIZE                                   | PVC                                                                     | YELLOW                     |                |                                                                |                                                                              |                                                           | 1               |                                                                    |                                           |    |  |
| G   |                                    |                         |                                                 | 6P FEM IN                     | SERT PVC A-S      | SIZE                                   | PVC                                                                     | YELLOW                     |                |                                                                |                                                                              |                                                           |                 | 1                                                                  |                                           | G  |  |
|     |                                    |                         |                                                 | #16-1 BLK                     | PVC WIRE          | UL1015                                 | PVC JACKET                                                              | BLACK                      |                | 1                                                              | 1                                                                            | 1                                                         | 1               | 1                                                                  |                                           |    |  |
|     |                                    |                         |                                                 | #16-1 BLU                     | PVC WIRE          | UL1015                                 | PVC JACKET                                                              | BLUE                       |                |                                                                |                                                                              |                                                           |                 | 1                                                                  |                                           |    |  |
| F   |                                    |                         | 6                                               | #16-1 GRN                     | /YEL PVC WIRE     | UL1015                                 | PVC JACKET                                                              | GREEN/YELLO                | DW             |                                                                | 1                                                                            | 1                                                         | 1               | 1                                                                  |                                           |    |  |
|     |                                    |                         |                                                 | #16-1 ORN                     | N PVC WIRE UL1015 |                                        | PVC JACKET                                                              | ORANGE                     |                |                                                                |                                                                              |                                                           | 1               | 1                                                                  | _                                         | F  |  |
|     |                                    |                         | #16-1 RED                                       | PVC WIRE                      | UL1015            | PVC JACKET                             | RED                                                                     |                            |                |                                                                | 1                                                                            | 1                                                         | 1               |                                                                    |                                           |    |  |
|     |                                    |                         |                                                 | #16-1 WHT                     | PVC WIRE          | UL1015                                 | PVC JACKET                                                              | WHITE                      |                | 1                                                              | 1                                                                            | 1                                                         | 1               | 1                                                                  |                                           |    |  |
| E   |                                    |                         |                                                 |                               |                   |                                        |                                                                         |                            |                |                                                                | POLE COUN                                                                    | T MAX. VOI                                                | TAGE RATING     | MAX. CURRENT                                                       | RATING                                    | E  |  |
|     |                                    |                         |                                                 |                               |                   |                                        |                                                                         |                            |                |                                                                | 2 POLE                                                                       | _                                                         | OLTS            | 13 AMPS                                                            |                                           |    |  |
|     |                                    | DART NUMBER             | DESS                                            | NETION                        |                   | ICT. I                                 | $\neg$                                                                  |                            |                |                                                                | 3 POLE                                                                       |                                                           | OLTS            | 13 AMPS                                                            |                                           |    |  |
| 1   |                                    | 1300130060              |                                                 | RIPTION                       | FINISHED LEN      |                                        | 01                                                                      |                            |                |                                                                | 4 POLE                                                                       | 600 \                                                     | /OLTS           | 10 AMPS                                                            |                                           |    |  |
| D   |                                    | 1300130067              | 1R2004A20A120<br>1R2004A20F060<br>1R3004A20A120 |                               |                   | 0.3M +19.1MM -                         | <del>-</del>                                                            |                            |                |                                                                | 5 POLE                                                                       | 600 \                                                     | /OLTS           | 8 AMPS                                                             |                                           | D  |  |
|     |                                    | 1300130007              |                                                 |                               |                   | ) [1.8M +55.6MM -<br>) [0.3M +19.1MM - |                                                                         |                            |                |                                                                | 6 POLE                                                                       | 600 \                                                     | /OLTS           | 8 AMPS                                                             |                                           |    |  |
|     |                                    | 1300130148              |                                                 | A20A120<br>A20F060            |                   | ) [1.8M +55.6MM -                      |                                                                         |                            |                |                                                                |                                                                              | 1                                                         |                 | •                                                                  |                                           |    |  |
| С   |                                    | 1300130314              |                                                 | 420F080<br>420A120            |                   | - MN1.9.19 + 19.1MM -                  |                                                                         |                            |                |                                                                |                                                                              |                                                           |                 |                                                                    |                                           |    |  |
|     |                                    | 1300130325              |                                                 |                               |                   | ) [1.8M +55.6MM -                      |                                                                         |                            |                |                                                                |                                                                              |                                                           |                 |                                                                    |                                           | c  |  |
|     |                                    | 1300130442 1R5004A20A12 |                                                 |                               |                   | 0.3M +19.1MM -                         |                                                                         |                            |                |                                                                |                                                                              |                                                           |                 |                                                                    |                                           |    |  |
|     |                                    | 1300130452              |                                                 | A20F060                       |                   | ) [1.8M +55.6MM -                      | -                                                                       |                            |                |                                                                |                                                                              |                                                           |                 |                                                                    |                                           |    |  |
|     |                                    |                         | 12.0" +.75" -0 [0.3M +19.1MM -(                 |                               |                   | 01                                     |                                                                         |                            |                |                                                                |                                                                              |                                                           |                 |                                                                    |                                           |    |  |
| В   |                                    | 1300130576              |                                                 | A20F060                       |                   | (1.8M +55.6MM -                        | OD 10/1/31                                                              | QUALITY GE<br>SYMBOLS (UN  |                | IERAL TOLE<br>LESS SPECII                                      | FIED)                                                                        | IN/MM                                                     | 2:1             | INCH ©                                                             | THIRD ANGLE<br>PROJECTION                 | ЕВ |  |
|     |                                    |                         |                                                 |                               |                   |                                        | <br>                                                                    | Z009                       |                | .CES ±                                                         | INCH   DRAW                                                                  | AR01 31/07                                                | 7/09 TITLE      | MC 2P FR 1<br>16/1 PVC                                             |                                           |    |  |
| A   |                                    |                         |                                                 |                               |                   |                                        | ENTER DESCRIPTION EC NO: WNA2010-0057  POWN: WINNEN WINNEN 1 2009/07/31 | APPR: JEMURPHY REV DESCRIP | 2 PLA<br>1 PLA | ICES ± ICES ± ACE   ± ANGULAR T WHERE AF MUST REM ITHIN DIMEN: | ± BW00I<br>± APPRO<br>±1/2° JFMUF<br>±1/2° JFMUF<br>MATER<br>PPLICABLE SIZET | OMAN 31/07 VED BY DATE RPHY 31/07 IAL NO. THIS DRAWING CO | DOCUMENT NO. SC | DLEX INCORP<br>0-130013-060<br>TION THAT IS PROPRIE USED WITHOUT W | ORATED  SHEET NO. 2 OF 2  IETARY TO MOLEX | -  |  |
| †II | b_frame_C_P_AM<br>Rev. E 2006/04/1 | 1_ T<br>15 <b>12</b>    |                                                 | 11                            | 10                | 9                                      | 8                                                                       | 7                          |                | 6                                                              | 5                                                                            | 4                                                         | 3               | 2                                                                  | 1                                         |    |  |