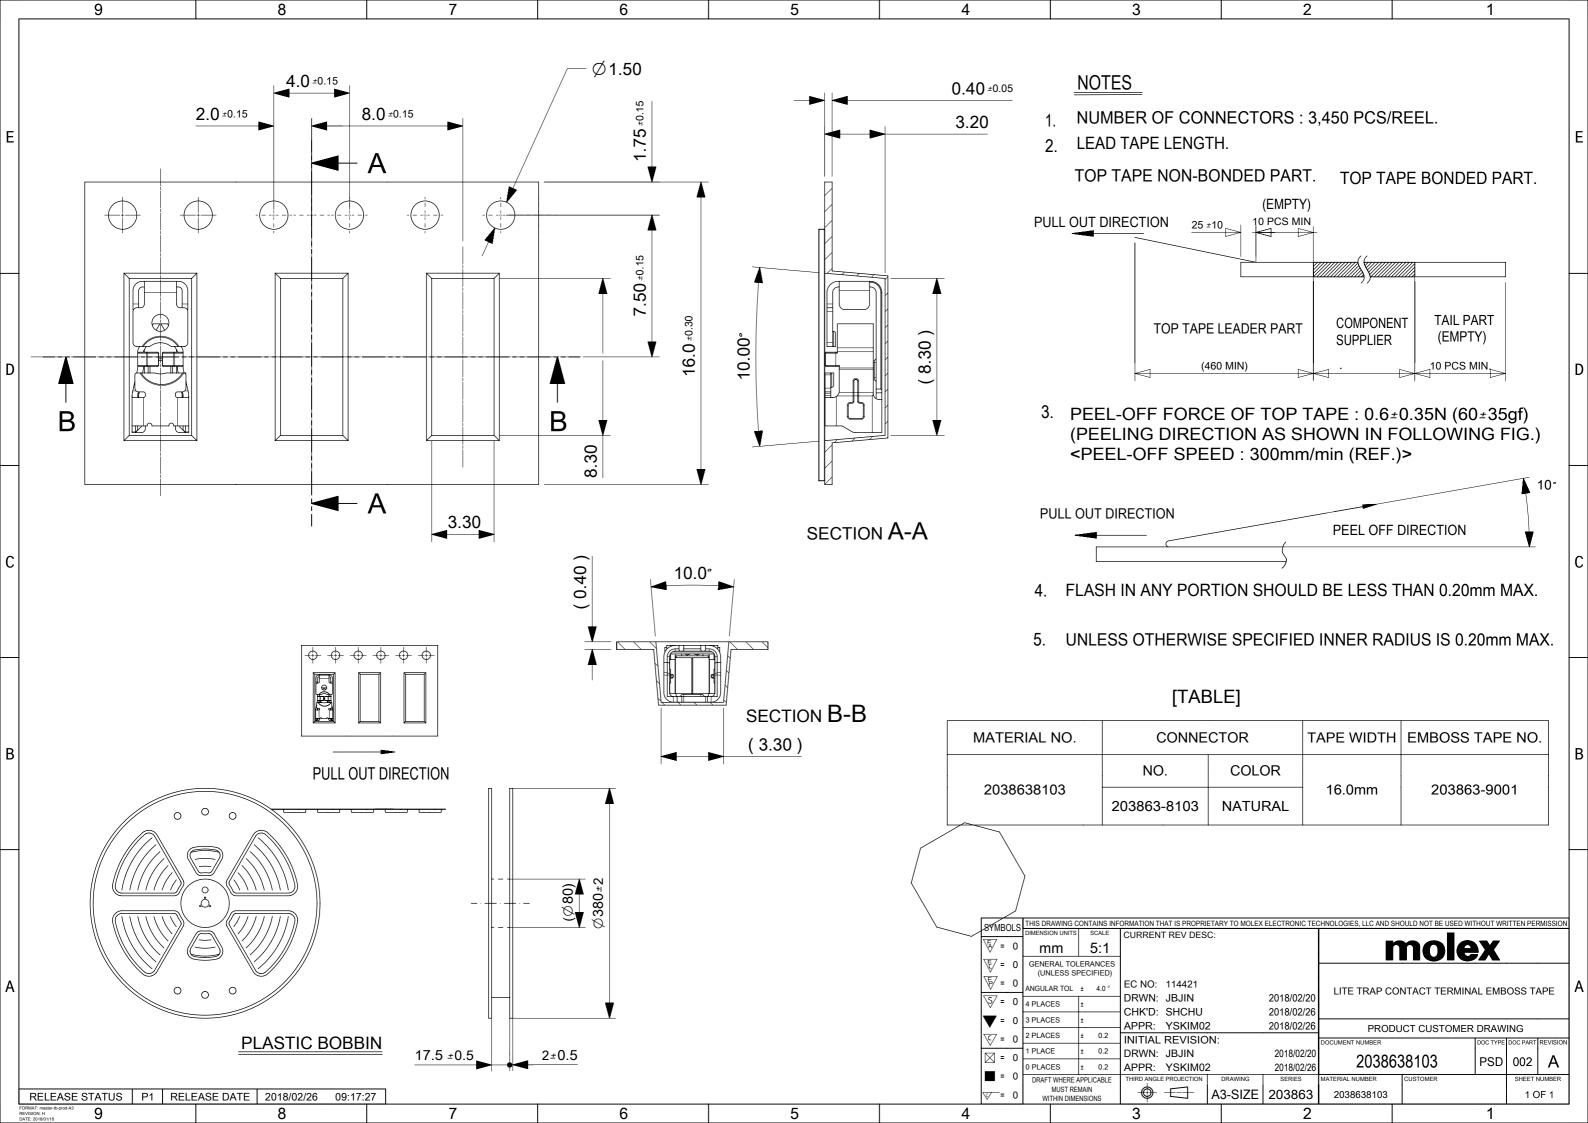

## **X-ON Electronics**

Largest Supplier of Electrical and Electronic Components

Click to view similar products for Lighting Connectors category:

Click to view products by Molex manufacturer:

Other Similar products are found below:

21061-9 293300-7 2106117-2 293660-5 293700-2 CNX\_H03\_NTP 30-9767-BU 3-21030-1 ZCH-110-RGB-I 503471-0290 ES5P09K4F2
CNXH02NTP ZCH-110-RGB-J 217-0716-200 192992-0057 1954563-1 217-3030-000 217-3032-000 237-0734-003 DTS24W25-20PN-LC
1-2213614-2 2834049-3 ES9S002SZZ 2834049-2 2-2834067-3 1-293657-2 2834049-1 293699-2 293701-3 1-2213614-3 2834036-1
2834037-1 2213614-3 2307526-2 2-2106124-3 2-2834068-3 FLS2SC4001BP FLSC80352000 FLSC80354000 FLSC80353000 FLSSB8002
FLSSB8001 FLSC80351000 FLSC80355000 FLSSB4001 FLSC80504000 FLSC80502000 FLSC80501000 FLSC80505000