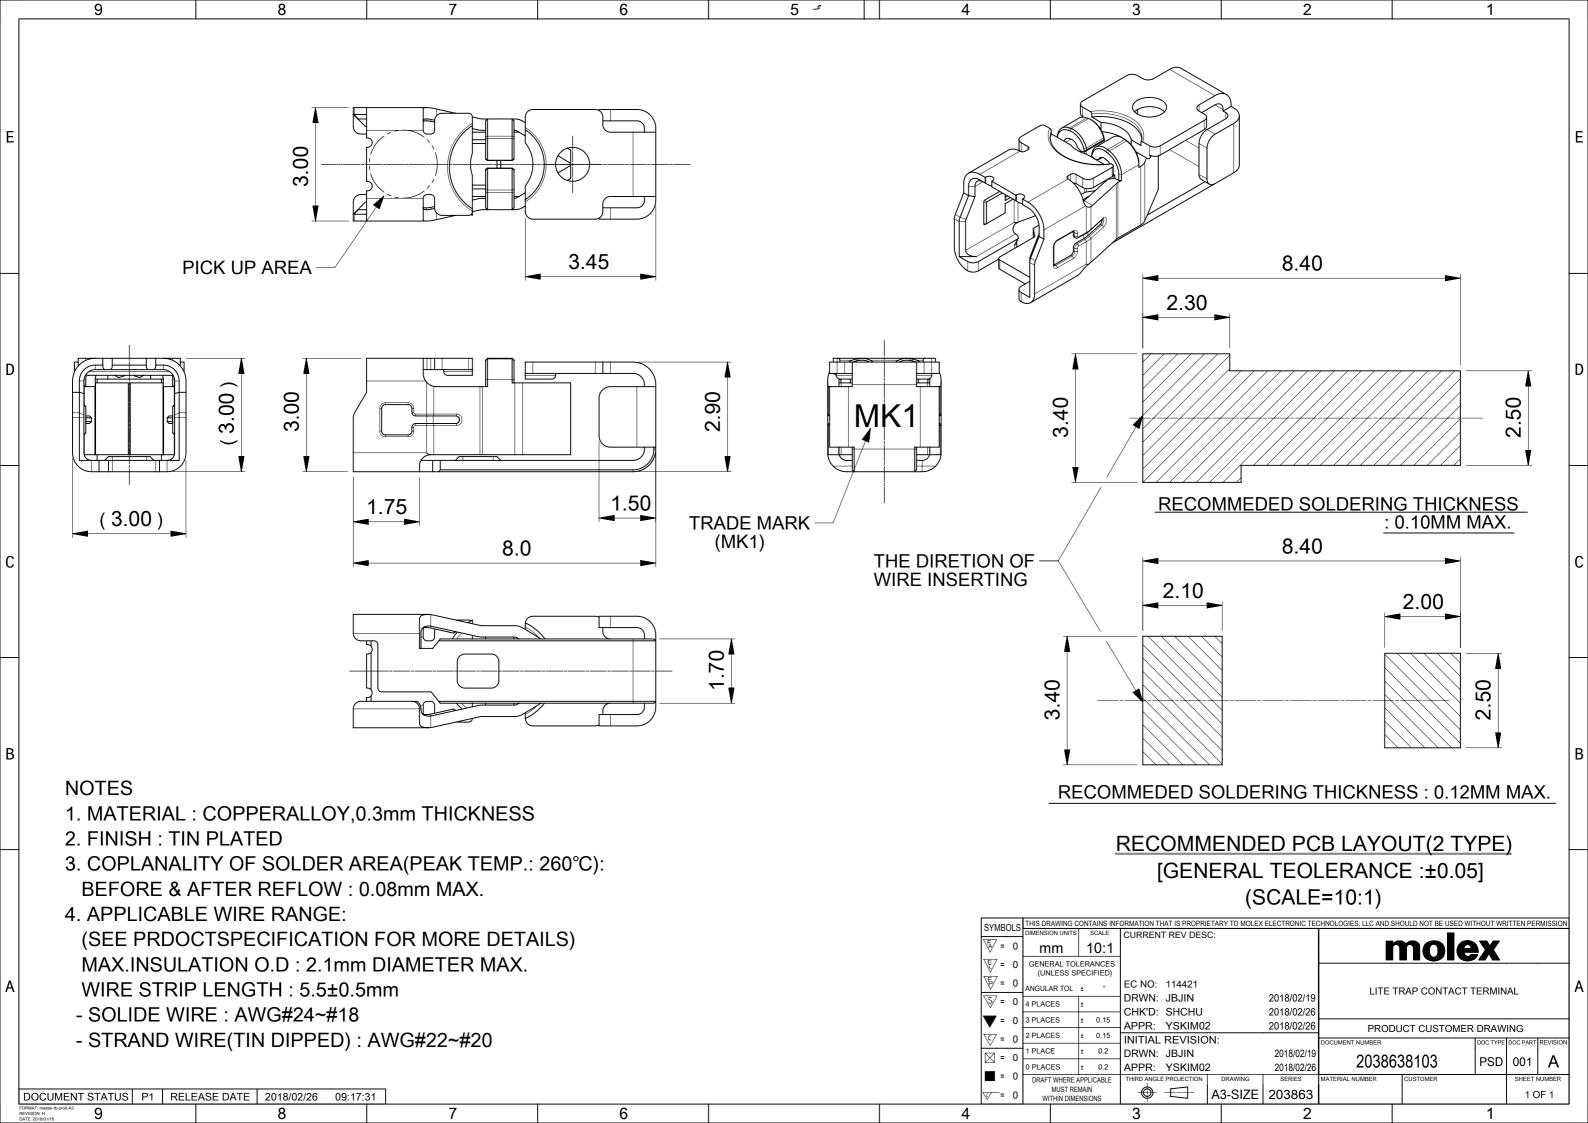

## **X-ON Electronics**

Largest Supplier of Electrical and Electronic Components

Click to view similar products for Lighting Connectors category:

Click to view products by Molex manufacturer:

Other Similar products are found below:

21061-9 293300-7 2106117-2 293660-5 293700-2 CNX\_H03\_NTP 30-9767-BU 3-21030-1 ZCH-110-RGB-I 503471-0290 ES5P09K4F2
CNXH02NTP ZCH-110-RGB-J 217-0716-200 192992-0057 1954563-1 217-3030-000 217-3032-000 237-0734-003 DTS24W25-20PN-LC
1-2213614-2 2834049-3 ES9S002SZZ 2834049-2 2-2834067-3 1-293657-2 2834049-1 293699-2 293701-3 1-2213614-3 2834036-1
2834037-1 2213614-3 2307526-2 2-2106124-3 2-2834068-3 FLS2SC4001BP FLSC80352000 FLSC80354000 FLSC80353000 FLSSB8002
FLSSB8001 FLSC80351000 FLSC80355000 FLSSB4001 FLSC80504000 FLSC80502000 FLSC80501000 FLSC805050