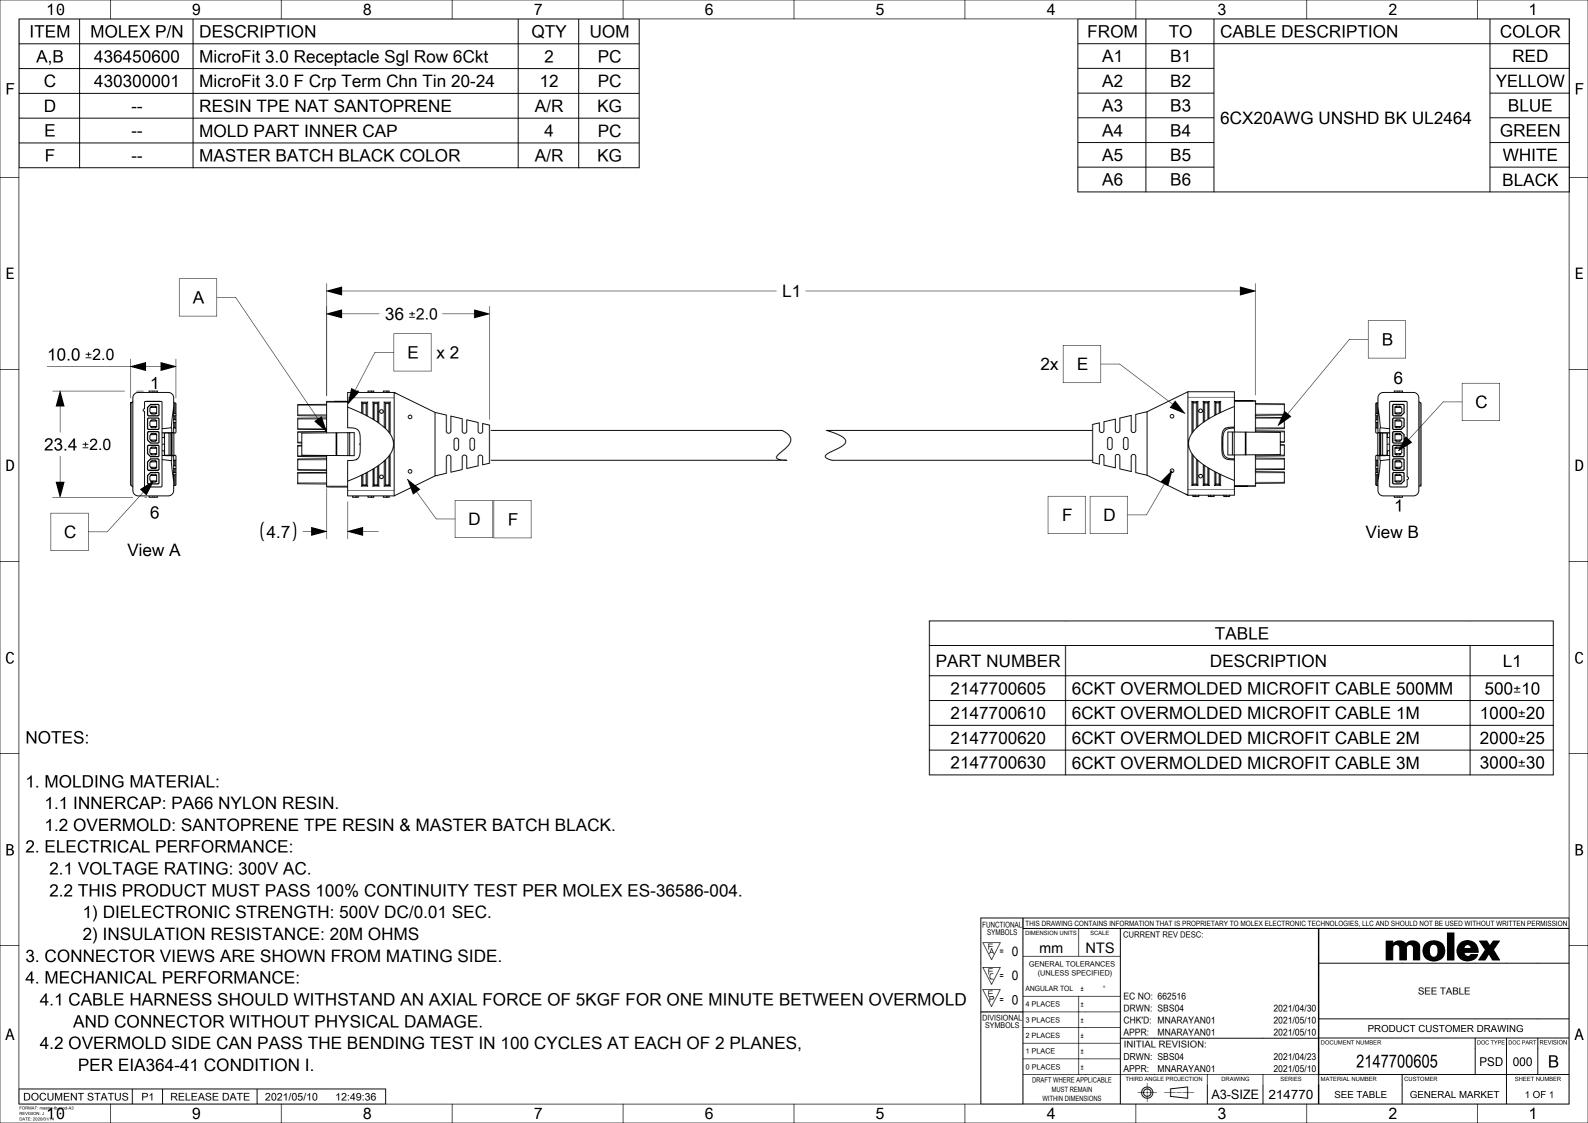

## **X-ON Electronics**

Largest Supplier of Electrical and Electronic Components

Click to view similar products for Rectangular Cable Assemblies category:

Click to view products by Molex manufacturer:

Other Similar products are found below:

MC320E-N-23 A08KR08KR26E203B G125FC10668L0-0300L G125FC10668L0-0150L G125-FC11068L0-0150L G125-FC11068L0-0300L A06XAF06XAF22K254B A16KR16KR26E203B A12KR12KR26E305A A12KR12KR26E305B A12ZR12ZR28H203A A10SR10SR30K254A A09SR09SR30K305A A14KR14KR26E254B A09ZR09ZR28H305A A09ZR09ZR28H305B A13ZR13ZR28H203A A13KR13KR26E305B A11ZR11ZR28H254A A11ZR11ZR28H254B A11SR11SR30K254A A12SUR12SUR32W254A A10ZR10ZR28H305B A12ZR12ZR28H254A A15KR15KR26E305A A15KR15KR26E305B A11SR11SR30K305A A13ZR13ZR28H254A A12ZR12ZR28H305A A12ZR12ZR28H305B A20XAF20XAF22K51B A13ZR13ZR28