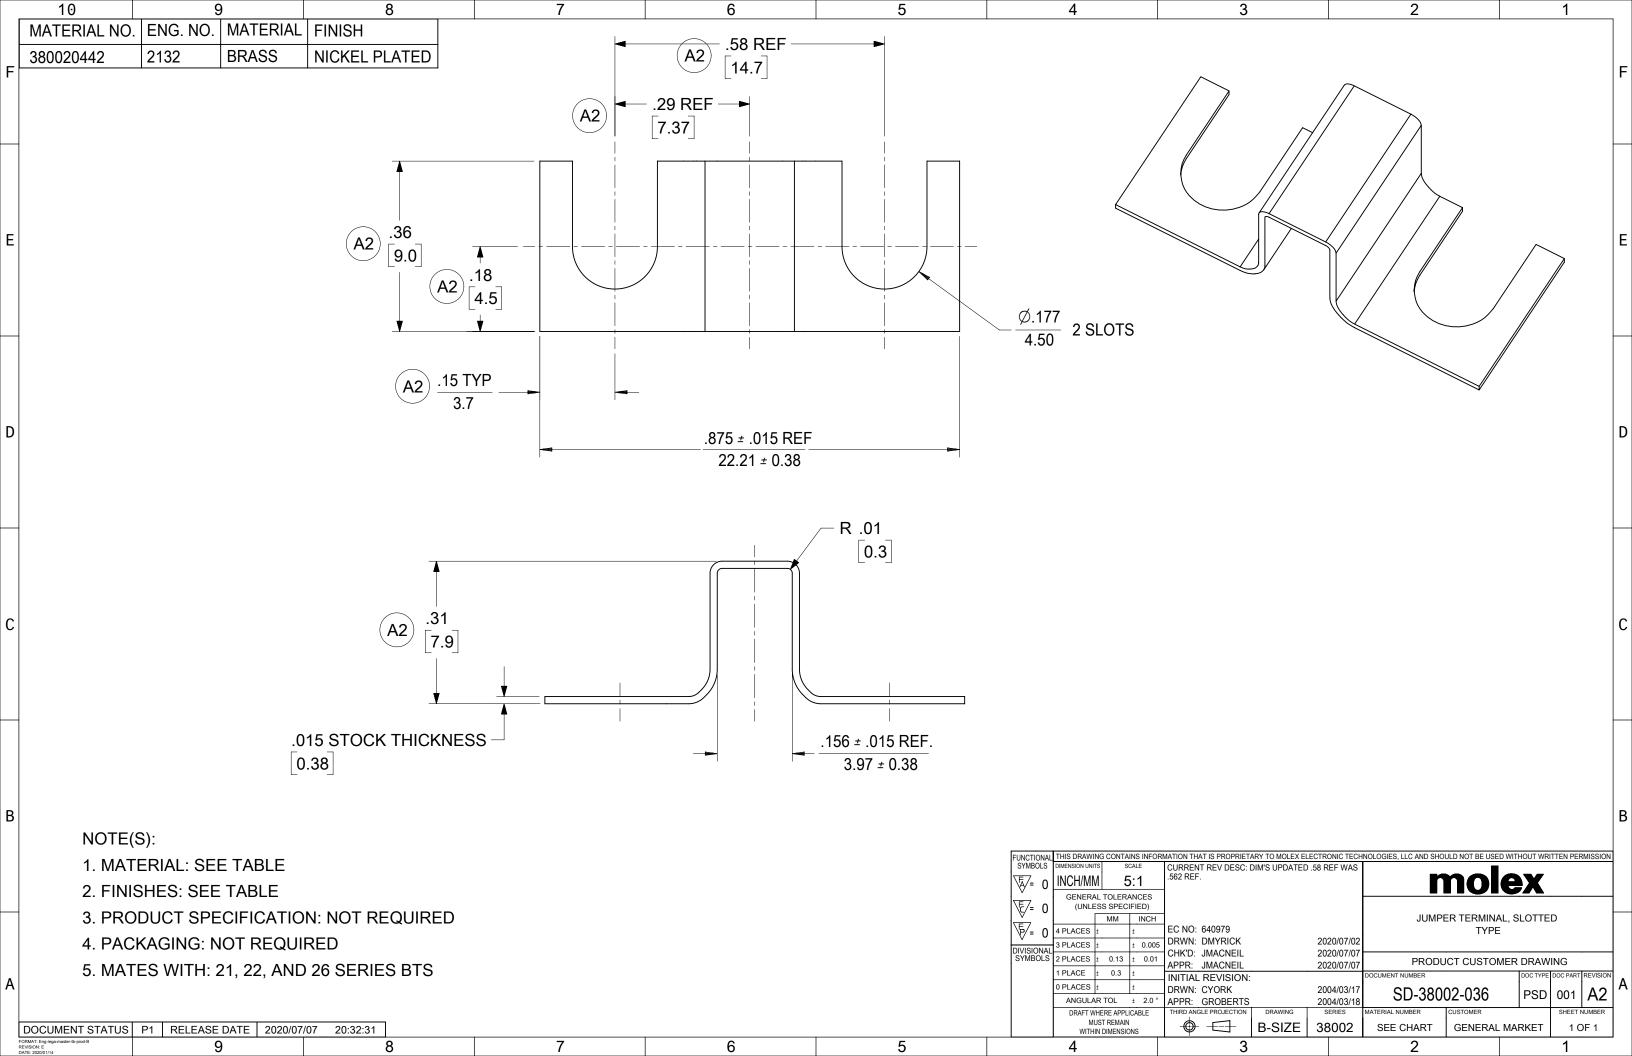

## **X-ON Electronics**

Largest Supplier of Electrical and Electronic Components

Click to view similar products for Terminal Block Tools & Accessories category:

Click to view products by Molex manufacturer:

Other Similar products are found below:

00171430102 00171420102 600HL 600RJ-07 600RJ-11 600RJ-14 600RJS-10 600RJS-12 600RJS-15 600RJS-21 601RJ-09 602SP 602Z 604J CSTSPC1-2 7B941-7 88943-2100 QC102 1437403-6 1437403-9 1437403-8 1453128-1 147832-1 EC0037-000 MT2/H-- MT6/H-N MT6/V-GRND MT8/H-51-60 BC2-12 BCC-1-8/10 EP2.5/4UN/BG 1707755 1735590 1755480 1789281 1840227 1840230 2-1437402-1 JA2-03 JB1-03/J JB2-04 JB2-05 JB2-07 JB2-09/J PARALLELJUMPERLINK JS601 2204082 2302463 2305949 8PCV-BUSHING