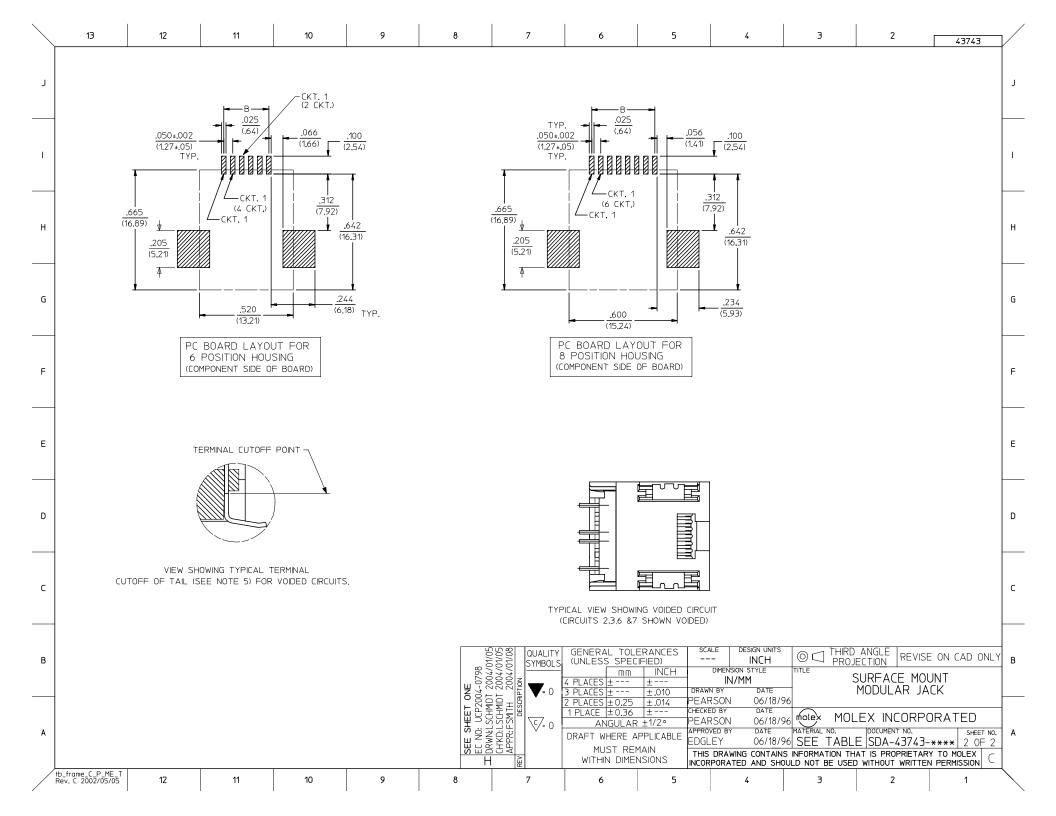

## **X-ON Electronics**

Largest Supplier of Electrical and Electronic Components

Click to view similar products for Modular Connectors / Ethernet Connectors category:

Click to view products by Molex manufacturer:

Other Similar products are found below:

8949-H88/06BLKA/SN 74441-0010/BKN MP1010RX-1000 MP44RX-1000 PHP-6P6C-5 GAX-3-66 GAX-8-62 GDCX-PA-66-50 GDCX-PN-64 GDCX-PN-66 GDCX-PN-66 GDLX-A-66 GDLX-N-66 GDLX-S-66 GDLX-S-88K GDTX-S-88-50 GDX-PA-1010 GLX-N-1010M-BLK GLX-S-88M-BLK GMX-N-1010 GMX-S-1010 GMX-S-66 GMX-SMT4-N-88 GPX-2-64 GSGX-N-2-88 GSGX-N-4-88 GSX-NS2-88-3.05 GSX-NS2-88-3.05-50 GSX-NS-88-3.05-50 PT-108A-8C-UL PT-J951-8C PTS-J531-8CS-50UL 1-1775629-2 A-2014-0-4 GWLX-S-88-GR GWLX-S9-88-YG DC-1021-8-WH-6 1300530003 1324640-4 RJ11FTVC2G RJ11FTVC2N RJFTVX2SA1G 132764-001 141