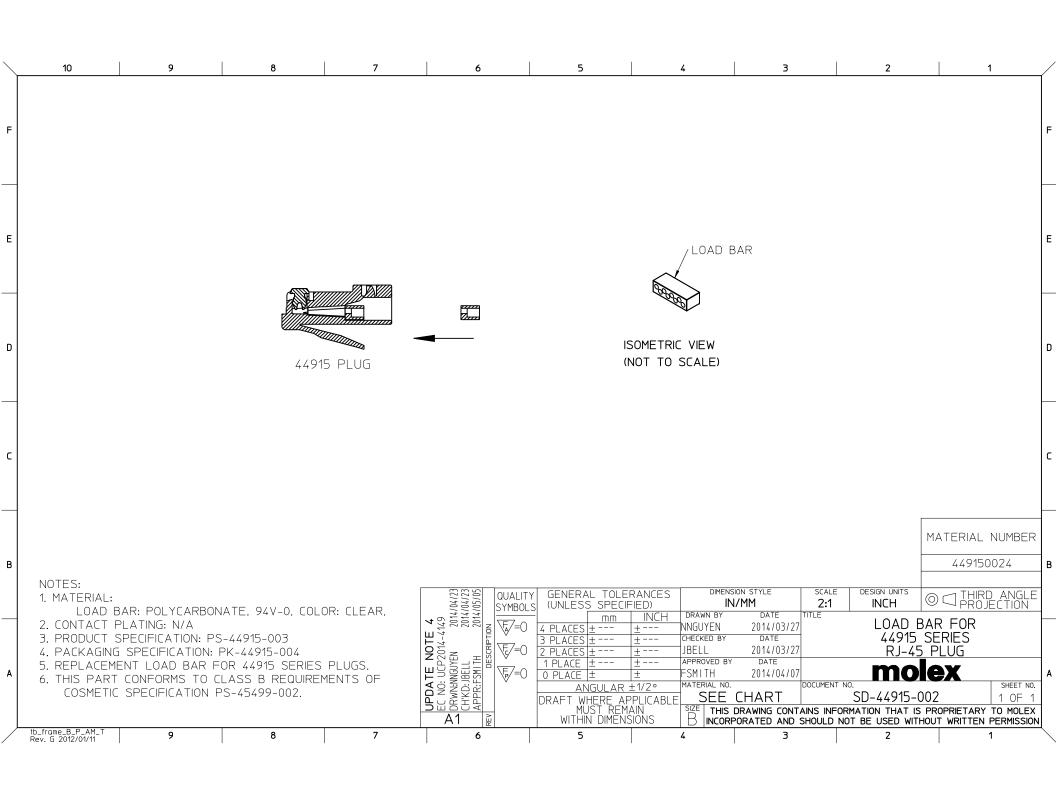

## **X-ON Electronics**

Largest Supplier of Electrical and Electronic Components

Click to view similar products for Modular Connectors / Ethernet Connectors category:

Click to view products by Molex manufacturer:

Other Similar products are found below:

8949-H88/06BLKA/SN 74441-0010/BKN MP1010RX-1000 MP44RX-1000 PHP-6P6C-5 GAX-3-66 GAX-8-62 GDCX-PA-66-50 GDCX-PN-64 GDCX-PN-66 GDCX-PN-66 GDLX-A-66 GDLX-N-66 GDLX-S-66 GDLX-S-88K GDTX-S-88-50 GDX-PA-1010 GLX-N-1010M-BLK GLX-S-88M-BLK GMX-N-1010 GMX-S-1010 GMX-S-66 GMX-SMT4-N-88 GPX-2-64 GSGX-N-2-88 GSGX-N-4-88 GSX-NS2-88-3.05 GSX-NS2-88-3.05-50 GSX-NS-88-3.05-50 GSX-NS-88-3.68 PT-108A-8C-UL PT-J951-8C PTS-J531-8CS-50UL 1-1775629-2 A-2014-0-4 GWLX-S-88-GR GWLX-S9-88-YG DC-1021-8-WH-6 1300530003 1324640-4 RJ11FTVC2G RJ11FTVC2N RJFTVX2SA1G