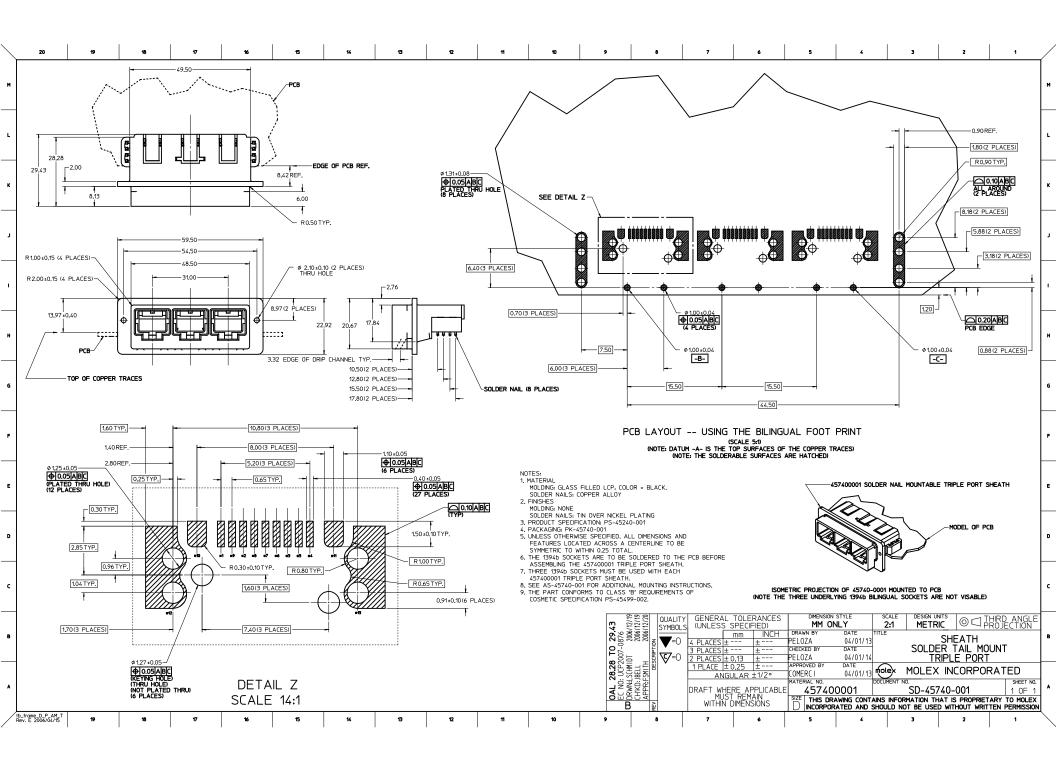

 JE18
 PX0419
 PX0847
 693-006-699-003
 928
 929
 930
 45740-0001
 53460-0639
 53462-0001
 53984-0681
 NA1394-6-W-B
 EHFW800X2

 EHFW800X2B
 EHFW800X2PKG
 1734290-1
 5787956-1
 5787956-1