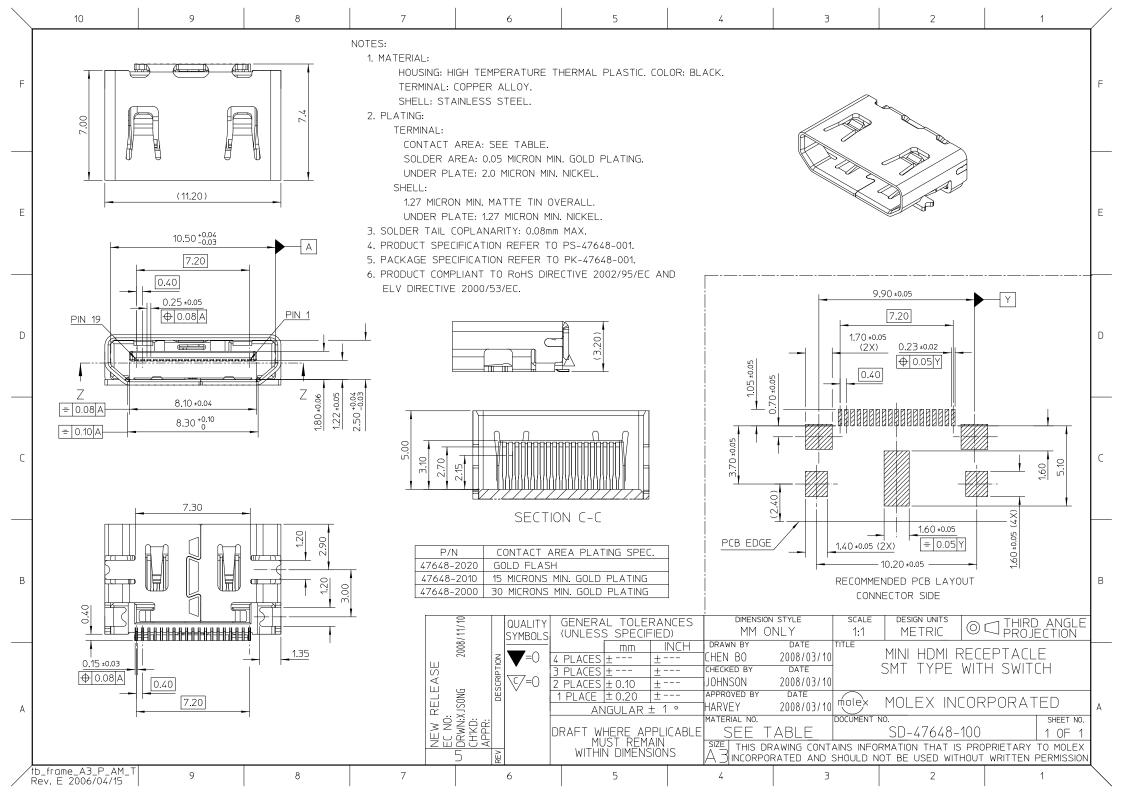

## **X-ON Electronics**

Largest Supplier of Electrical and Electronic Components

Click to view similar products for HDMI, Displayport & DVI Connectors category:

Click to view products by Molex manufacturer:

Other Similar products are found below:

1775247-3 2-1932649-5 30-1231 30-528 2069485-1 30-504 30-519 30-542 47648-2000 2002-400 769-103/021-000 1932649-1 233-368NFG6-17NH PJ-210A PJ-35825 3VD51203-3D6A-7H DV11201-H5R6-4F RPI-16337 CC-MDPM-VGAM-6 RPI-16338 CCB-HDMIL-1.5M CCB-HDMIL-1M CCB-HDMIL-2M CCB-HDMIL-3M CCB-HDMIL-5M CCB-HDMIL-7.5M CCBP-HDMI-10M CCBP-HDMI-1M CCBP-HDMI-2M CCBP-HDMI-3M CCBP-HDMI8K-1M CCBP-HDMI8K-2M CCBP-HDMI8K-3M AK-AV-02 AK-AV-03 AK-AV-05 AK-AV-11 AK-AV-13 AK-AV-15 CCP-MDP2-6 CCP-MDPMDP2-6 AK-HD-05A AK-HD-100A AK-HD-100P AK-HD-15A AK-HD-30A AK-HD-30P 49959