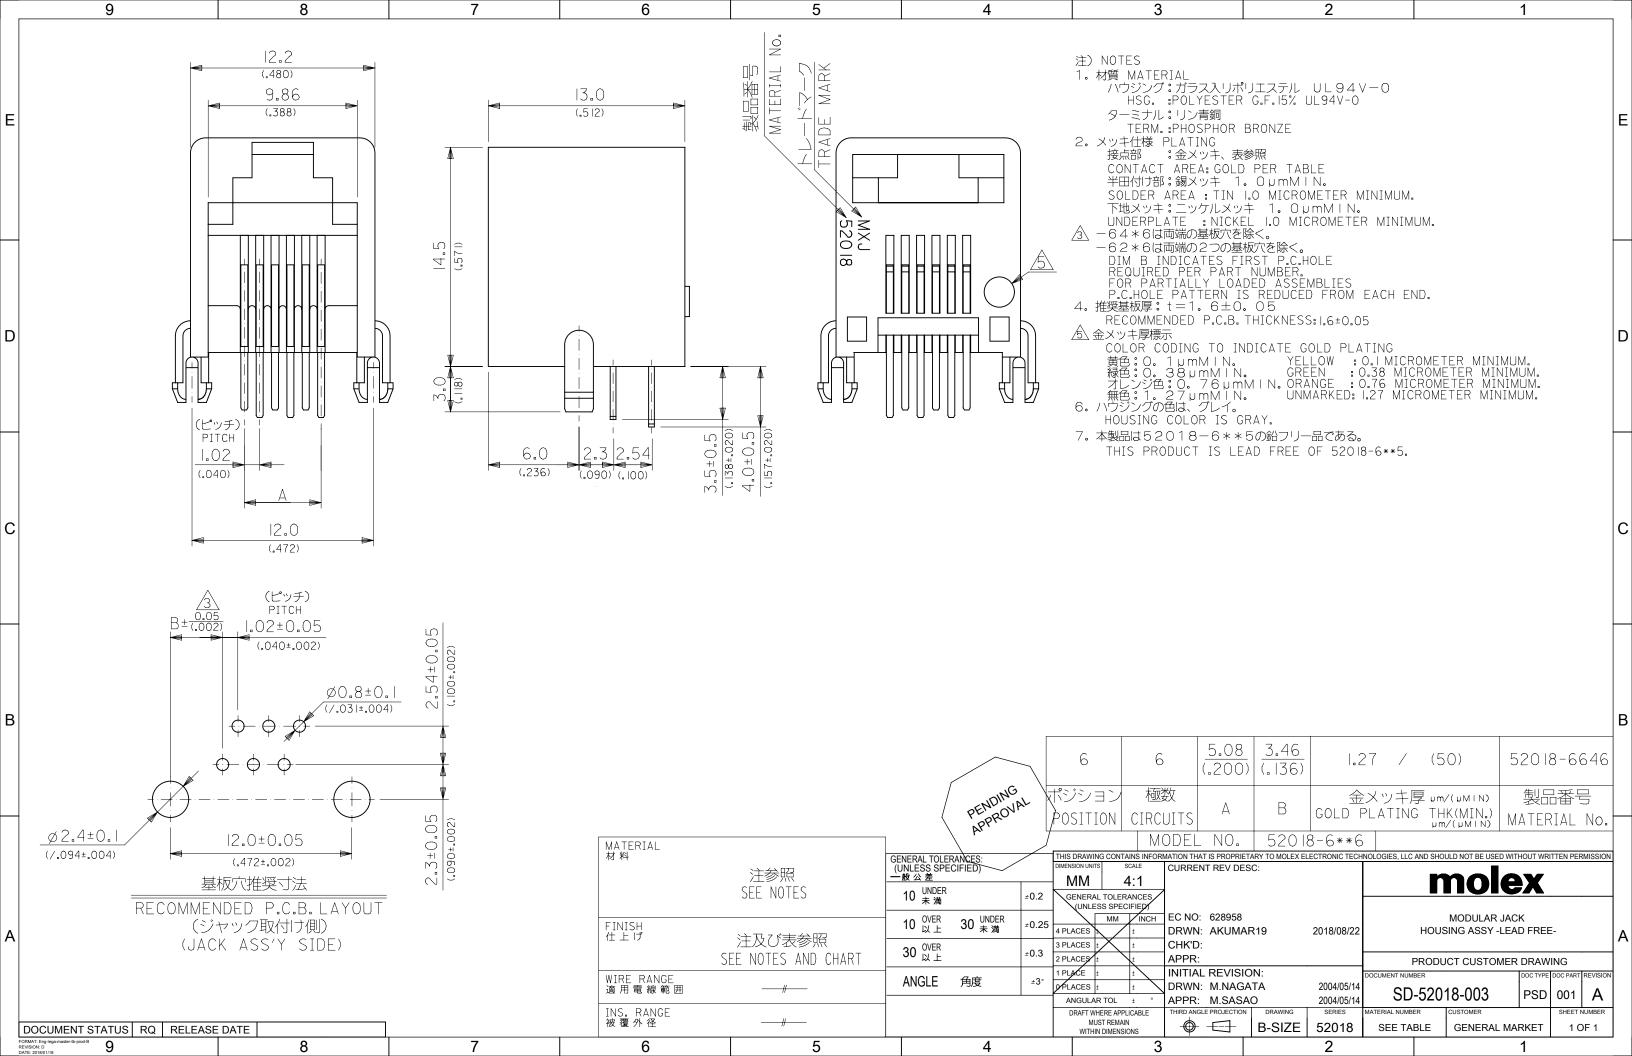

## **X-ON Electronics**

Largest Supplier of Electrical and Electronic Components

Click to view similar products for Modular Connectors / Ethernet Connectors category:

Click to view products by Molex manufacturer:

Other Similar products are found below:

8949-H88/06BLKA/SN 74441-0010/BKN MP1010RX-1000 MP44RX-1000 PHP-6P6C-5 GAX-3-66 GAX-8-62 GDCX-PA-66-50 GDCX-PN-64 GDCX-PN-66 GDCX-PN-66 GDLX-A-66 GDLX-N-66 GDLX-S-66 GDLX-S-88K GDTX-S-88-50 GDX-PA-1010 GLX-N-1010M-BLK GLX-S-88M-BLK GMX-N-1010 GMX-S-1010 GMX-S-66 GMX-SMT4-N-88 GPX-2-64 GSGX-N-2-88 GSGX-N-4-88 GSX-NS2-88-3.05 GSX-NS2-88-3.05-50 GSX-NS-88-3.05-50 PT-108A-8C-UL PT-J951-8C PTS-J531-8CS-50UL 1-1775629-2 A-2014-0-4 GWLX-S-88-GR GWLX-S9-88-YG DC-1021-8-WH-6 1300530003 1324640-4 RJ11FTVC2G RJ11FTVC2N RJFTVX2SA1G 132764-001 141