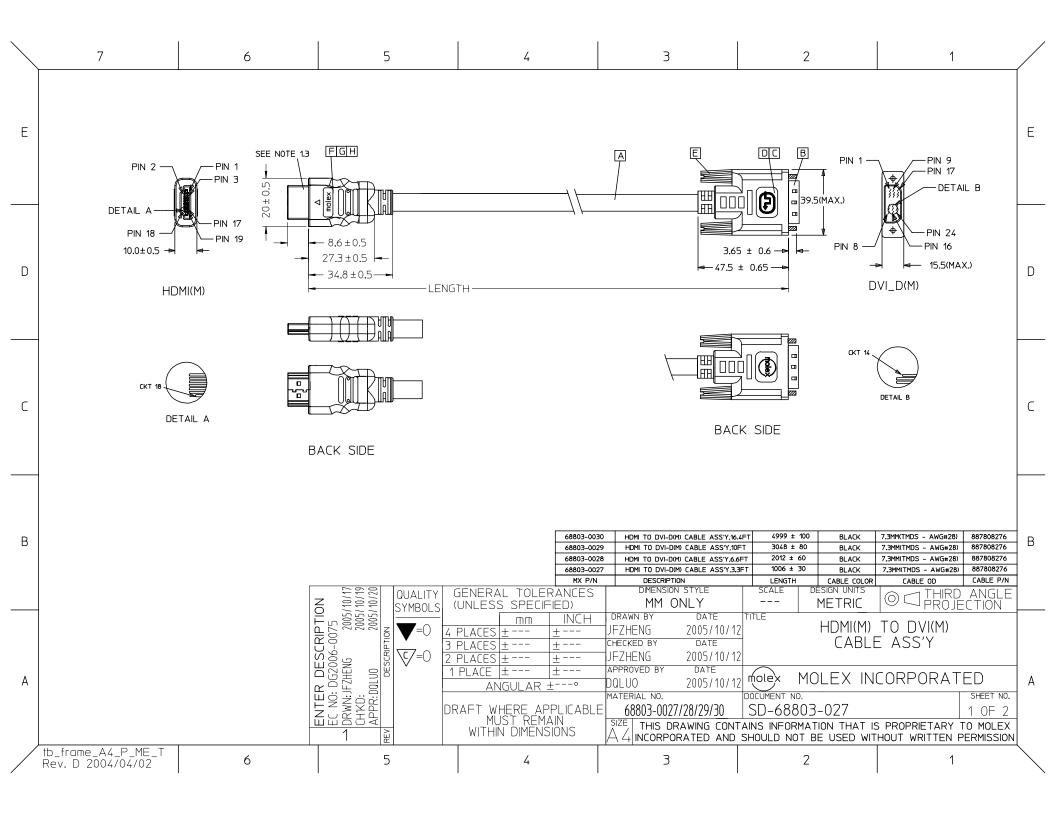

|   | 7                                                                                                                                                     | 6                                                                           | 5                                                                                                                                                                                                                                                                                                                                                                                                                                                                                                                                                                                                                                                                                                                                                                                                                                                                                                                                                                                                                                                                                                                                                                                                                                                                                                                                                                                                                                                                                                                                                                                                                                                                                                                                                                                                                                                                                                                                                                                                                                                                                                                              | 4                                                                                                                     | 3                                                                                                    |                                                                    | 2                                                                                                                                                                                                                 | 1                                                            |                                         |
|---|-------------------------------------------------------------------------------------------------------------------------------------------------------|-----------------------------------------------------------------------------|--------------------------------------------------------------------------------------------------------------------------------------------------------------------------------------------------------------------------------------------------------------------------------------------------------------------------------------------------------------------------------------------------------------------------------------------------------------------------------------------------------------------------------------------------------------------------------------------------------------------------------------------------------------------------------------------------------------------------------------------------------------------------------------------------------------------------------------------------------------------------------------------------------------------------------------------------------------------------------------------------------------------------------------------------------------------------------------------------------------------------------------------------------------------------------------------------------------------------------------------------------------------------------------------------------------------------------------------------------------------------------------------------------------------------------------------------------------------------------------------------------------------------------------------------------------------------------------------------------------------------------------------------------------------------------------------------------------------------------------------------------------------------------------------------------------------------------------------------------------------------------------------------------------------------------------------------------------------------------------------------------------------------------------------------------------------------------------------------------------------------------|-----------------------------------------------------------------------------------------------------------------------|------------------------------------------------------------------------------------------------------|--------------------------------------------------------------------|-------------------------------------------------------------------------------------------------------------------------------------------------------------------------------------------------------------------|--------------------------------------------------------------|-----------------------------------------|
| E |                                                                                                                                                       |                                                                             |                                                                                                                                                                                                                                                                                                                                                                                                                                                                                                                                                                                                                                                                                                                                                                                                                                                                                                                                                                                                                                                                                                                                                                                                                                                                                                                                                                                                                                                                                                                                                                                                                                                                                                                                                                                                                                                                                                                                                                                                                                                                                                                                | 1.2 HDMI INI<br>HDMI OU                                                                                               | T MOLDED S<br>NER MOLDED<br>TER MOLDE                                                                | SNOW WHI<br>) WITH P\<br>D WITH P'                                 | TE PVC RESIN 88780<br>/C RESIN 887800019.<br>VC RESIN 887800150.<br>PE 887800008.                                                                                                                                 | 0076È~UL94V-0.                                               | E                                       |
| D | SHIELD SHIELD PIN 19 PIN 16 PIN 18 PIN 14 PIN 17 PIN 15 PIN 16 PIN 7 PIN 15 PIN 6 PIN 12 PIN 24 PIN 11 PIN 22 PIN 10 PIN 23 PIN 9 PIN 17 PIN 8 PIN 19 | OVERALL SHIELD WHITE YELLOW ORANGE RED VIOLET WHITE BRAID BROWN WHITE BRAID | GROUND HOT PLUG DETECT POWER +5V GROUND(+5V&DDC) DDC DATA(SDA) DDC CLOCK(SCL) TMDS CLOCK- TMDS CLOCK SHIELD TMDS DATA 0- TMDS DATA 0 SHIELD                                                                                                                                                                                                                                                                                                                                                                                                                                                                                                                                                                                                                                                                                                                                                                                                                                                                                                                                                                                                                                                                                                                                                                                                                                                                                                                                                                                                                                                                                                                                                                                                                                                                                                                                                                                                                                                                                                                                                                                    | WITH NO<br>2.2 CABLE S<br>OF PLAI<br>3. DVI CONNEC<br>3.1 REFER                                                       | SHOULD STA<br>O VISIBLE TE<br>SHOULD PA:<br>NES, PER E<br>TOR SPECIF<br>TO PRODUCT                   | AND THE ERMINATIONS THE FIA 364-41                                 | FLEX TEST IN 100 CY<br>, CONDITION 1.<br>PS74320-001.                                                                                                                                                             |                                                              | D                                       |
| С | PIN 7 PIN 18 PIN 6 PIN 9 PIN 5 PIN 11 PIN 4 PIN 10 PIN 3 PIN 1 PIN 2 PIN 3 PIN 1 PIN 2 HDMI DVI-D                                                     | BLUE WHITE BRAID GREEN WHITE BRAID RED COLOR                                | TMDS DATA 0+ TMDS DATA 1- TMDS DATA 1- TMDS DATA 1 SHIELD TMDS DATA 1+ TMDS DATA 2- TMDS DATA 2 SHIELD TMDS DATA 2+ CABLE FUNCTION                                                                                                                                                                                                                                                                                                                                                                                                                                                                                                                                                                                                                                                                                                                                                                                                                                                                                                                                                                                                                                                                                                                                                                                                                                                                                                                                                                                                                                                                                                                                                                                                                                                                                                                                                                                                                                                                                                                                                                                             |                                                                                                                       | STRUCTION:<br>1P+D)*4 + A<br>MUST BE IN                                                              | WG#28*1F<br>CABLE M<br>MX TS-00                                    | P + AWG#28*3C, 7.3M<br>ARKING                                                                                                                                                                                     |                                                              | C                                       |
| В |                                                                                                                                                       |                                                                             |                                                                                                                                                                                                                                                                                                                                                                                                                                                                                                                                                                                                                                                                                                                                                                                                                                                                                                                                                                                                                                                                                                                                                                                                                                                                                                                                                                                                                                                                                                                                                                                                                                                                                                                                                                                                                                                                                                                                                                                                                                                                                                                                | GENERAL TOLERANCES<br>(UNLESS SPECIFIED)                                                                              |                                                                                                      | F HDMI E DVI T D PCB C ONE B DVI_D                                 | METAL CAN GOLD PLATED 47 HOUSING ASSY' BLACK 47152 HUMB SCREW GOLD PLATED. 887899569/887899570 BODY CAN 887899392 SINGLE CHANNEL G/F CONNECTO INGLE LINK CABLE 887808276  DESCRIPTION  SCALE DESIGN UNITS  METRIC | -1000<br>172000522<br>R 172000443                            | 1 1 2 1 1 1 1 1 1 1 1 1 1 1 1 1 1 1 1 1 |
| A |                                                                                                                                                       |                                                                             | ER DESCRIPTION 10: DG2006-0075 10: DG2006-0075 20: 2005/ 20: 2005/ 20: DG100 2005/ 2005/ 2005/ 2005/ 2005/ 2005/ 2005/ 2005/ 2005/ 2005/ 2005/ 2005/ 2005/ 2005/ 2005/ 2005/ 2005/ 2005/ 2005/ 2005/ 2005/ 2005/ 2005/ 2005/ 2005/ 2005/ 2005/ 2005/ 2005/ 2005/ 2005/ 2005/ 2005/ 2005/ 2005/ 2005/ 2005/ 2005/ 2005/ 2005/ 2005/ 2005/ 2005/ 2005/ 2005/ 2005/ 2005/ 2005/ 2005/ 2005/ 2005/ 2005/ 2005/ 2005/ 2005/ 2005/ 2005/ 2005/ 2005/ 2005/ 2005/ 2005/ 2005/ 2005/ 2005/ 2005/ 2005/ 2005/ 2005/ 2005/ 2005/ 2005/ 2005/ 2005/ 2005/ 2005/ 2005/ 2005/ 2005/ 2005/ 2005/ 2005/ 2005/ 2005/ 2005/ 2005/ 2005/ 2005/ 2005/ 2005/ 2005/ 2005/ 2005/ 2005/ 2005/ 2005/ 2005/ 2005/ 2005/ 2005/ 2005/ 2005/ 2005/ 2005/ 2005/ 2005/ 2005/ 2005/ 2005/ 2005/ 2005/ 2005/ 2005/ 2005/ 2005/ 2005/ 2005/ 2005/ 2005/ 2005/ 2005/ 2005/ 2005/ 2005/ 2005/ 2005/ 2005/ 2005/ 2005/ 2005/ 2005/ 2005/ 2005/ 2005/ 2005/ 2005/ 2005/ 2005/ 2005/ 2005/ 2005/ 2005/ 2005/ 2005/ 2005/ 2005/ 2005/ 2005/ 2005/ 2005/ 2005/ 2005/ 2005/ 2005/ 2005/ 2005/ 2005/ 2005/ 2005/ 2005/ 2005/ 2005/ 2005/ 2005/ 2005/ 2005/ 2005/ 2005/ 2005/ 2005/ 2005/ 2005/ 2005/ 2005/ 2005/ 2005/ 2005/ 2005/ 2005/ 2005/ 2005/ 2005/ 2005/ 2005/ 2005/ 2005/ 2005/ 2005/ 2005/ 2005/ 2005/ 2005/ 2005/ 2005/ 2005/ 2005/ 2005/ 2005/ 2005/ 2005/ 2005/ 2005/ 2005/ 2005/ 2005/ 2005/ 2005/ 2005/ 2005/ 2005/ 2005/ 2005/ 2005/ 2005/ 2005/ 2005/ 2005/ 2005/ 2005/ 2005/ 2005/ 2005/ 2005/ 2005/ 2005/ 2005/ 2005/ 2005/ 2005/ 2005/ 2005/ 2005/ 2005/ 2005/ 2005/ 2005/ 2005/ 2005/ 2005/ 2005/ 2005/ 2005/ 2005/ 2005/ 2005/ 2005/ 2005/ 2005/ 2005/ 2005/ 2005/ 2005/ 2005/ 2005/ 2005/ 2005/ 2005/ 2005/ 2005/ 2005/ 2005/ 2005/ 2005/ 2005/ 2005/ 2005/ 2005/ 2005/ 2005/ 2005/ 2005/ 2005/ 2005/ 2005/ 2005/ 2005/ 2005/ 2005/ 2005/ 2005/ 2005/ 2005/ 2005/ 2005/ 2005/ 2005/ 2005/ 2005/ 2005/ 2005/ 2005/ 2005/ 2005/ 2005/ 2005/ 2005/ 2005/ 2005/ 2005/ 2005/ 2005/ 2005/ 2005/ 2005/ 2005/ 2005/ 2005/ 2005/ 2005/ 2005/ 2005/ 2005/ 2005/ 2005/ 2005/ 2005/ 2005/ 2005/ 2005/ 2005/ 2005/ 2005/ 2005/ 2005/ 2005/ 2005/ 2005/ 2005/ 2 | PLACES ± ± PLACES ± ± PLACES ± ± PLACES ± ± PLACE ± ± ANGULAR ± °  RAFT WHERE APPLICABL MUST REMAIN WITHIN DIMENSIONS | DRAWN BY  JFZHENG  CHECKED BY  JFZHENG  APPROVED BY  DQLUO  MATERIAL NO.  E  68803-002  SIZE  THIS D | DATE 2005/10/1 DATE 2005/10/1 DATE 2005/10/1 7/28/29/30 RAWING CON | HDMI(M)<br>CABLI                                                                                                                                                                                                  | TO DVI(M) E ASS'Y  CORPORATED  SHEE 2 OF S PROPRIETARY TO MO | A A 2 LEX                               |
|   | tb_frame_A4_P_ME_T<br>Rev. D 2004/04/02                                                                                                               | 6                                                                           | 5                                                                                                                                                                                                                                                                                                                                                                                                                                                                                                                                                                                                                                                                                                                                                                                                                                                                                                                                                                                                                                                                                                                                                                                                                                                                                                                                                                                                                                                                                                                                                                                                                                                                                                                                                                                                                                                                                                                                                                                                                                                                                                                              | 4                                                                                                                     | 3                                                                                                    |                                                                    | 2                                                                                                                                                                                                                 | 1                                                            |                                         |