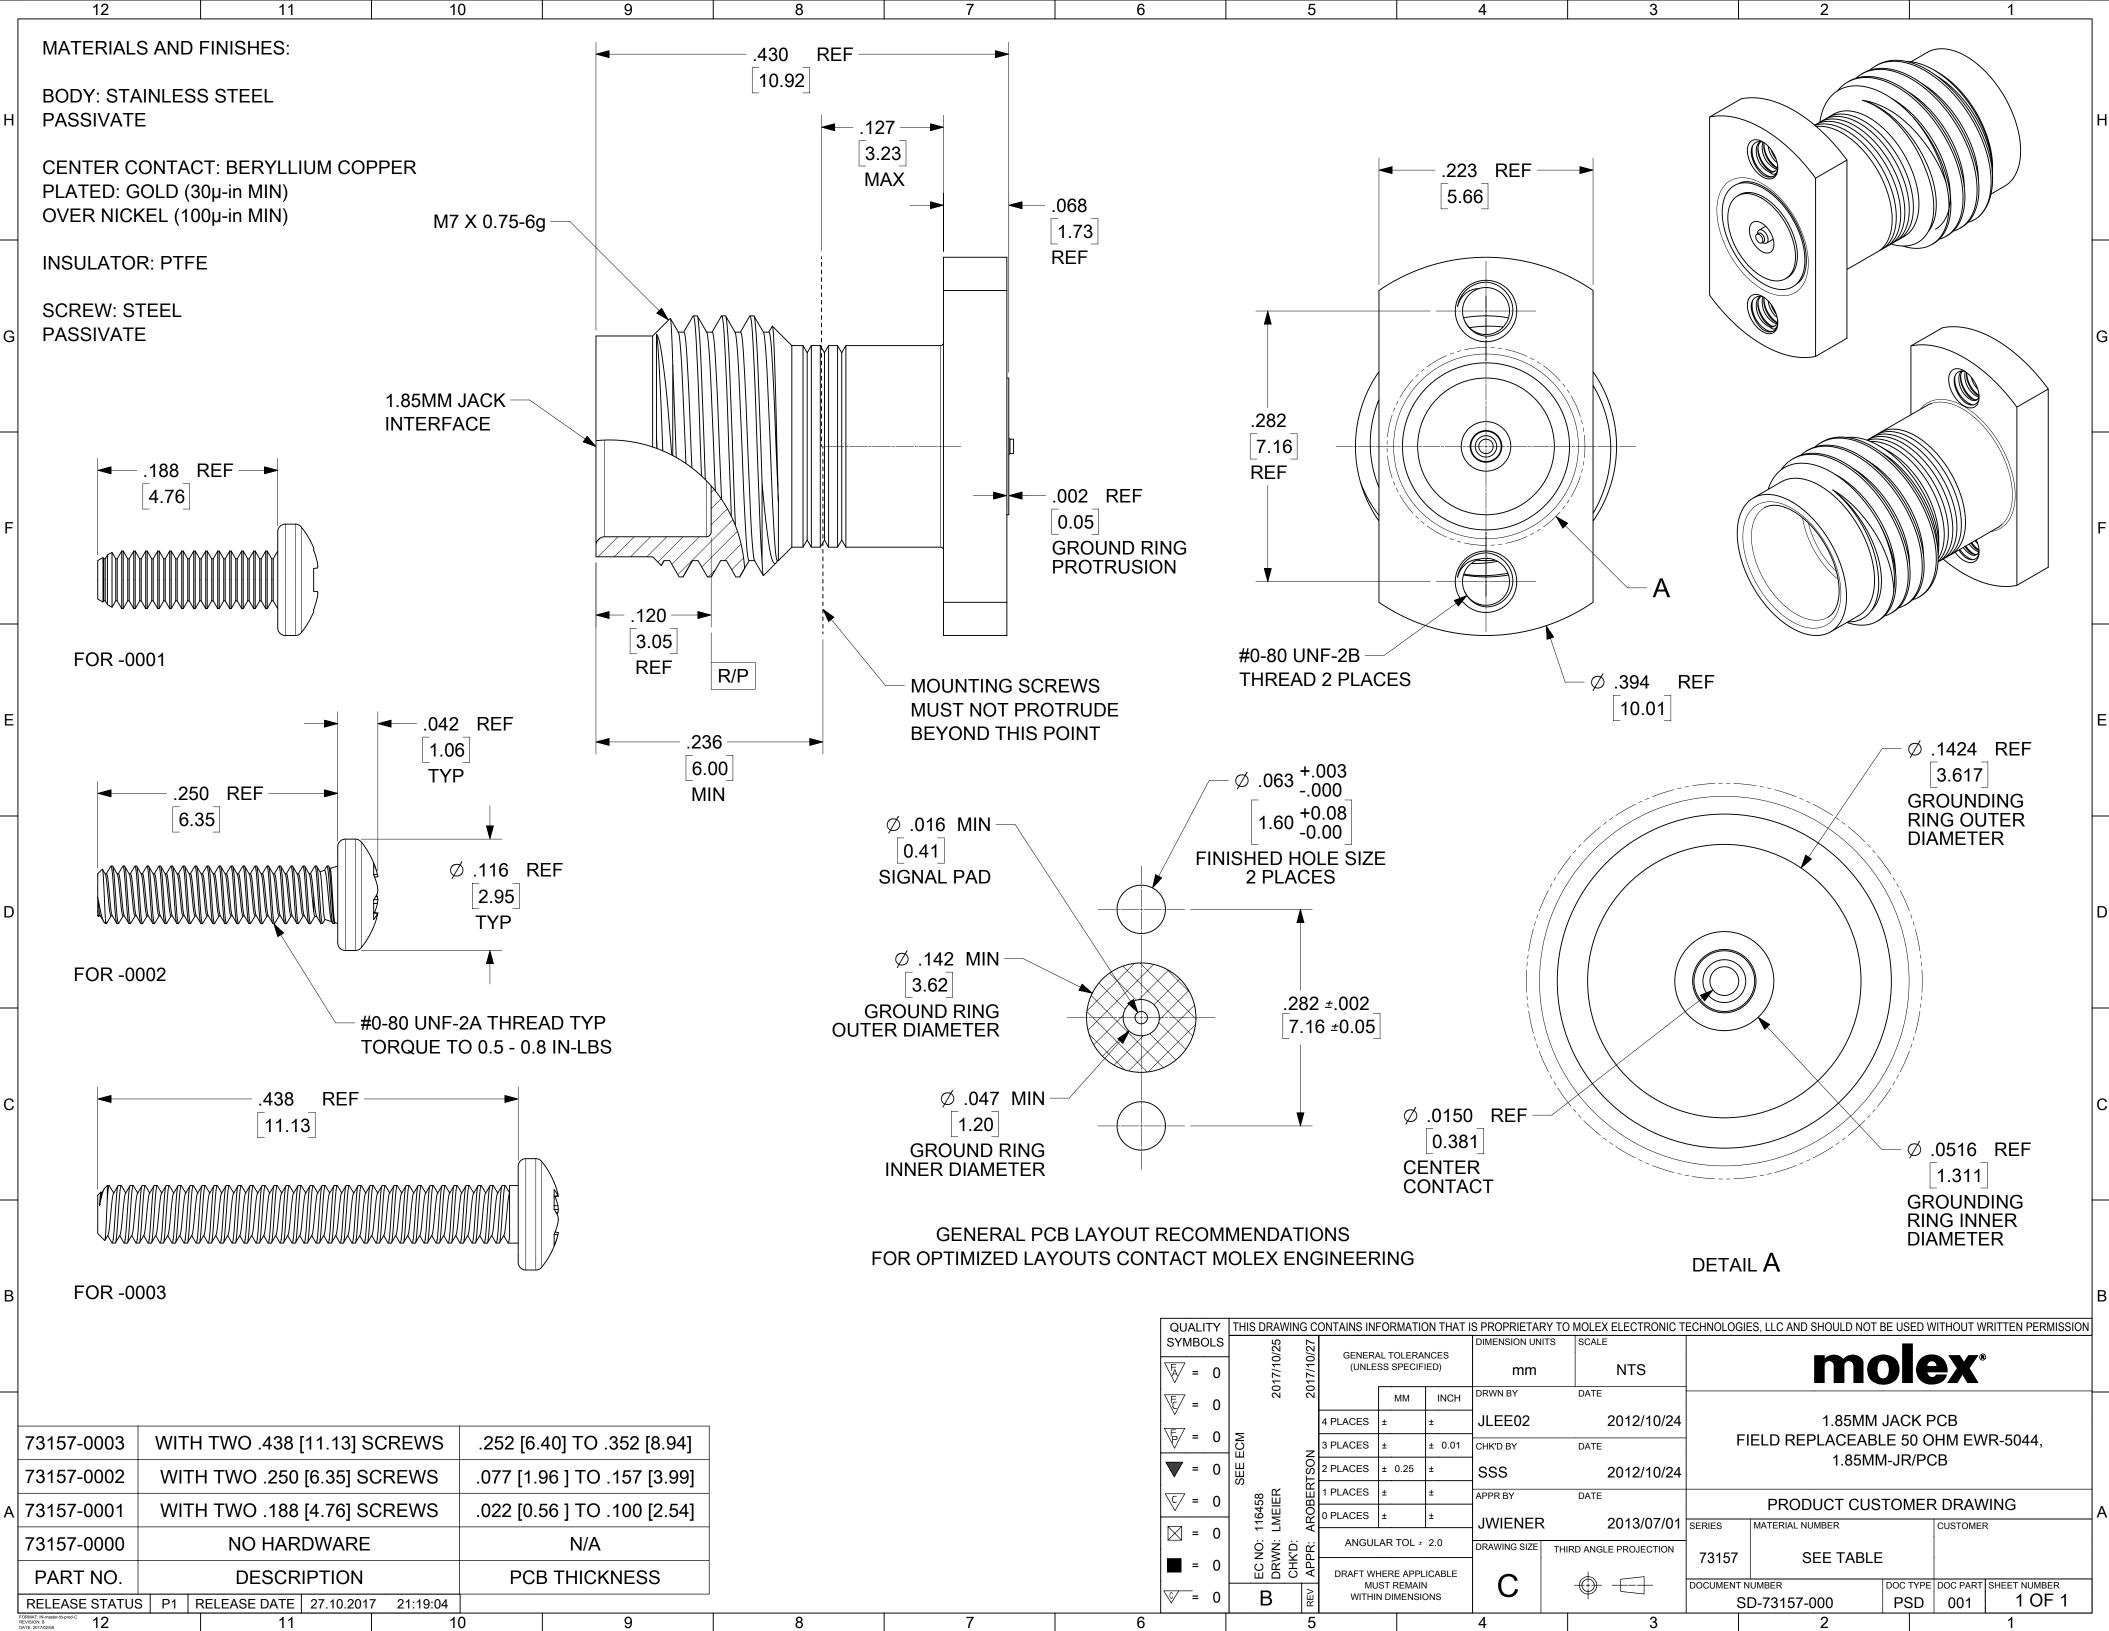

## **X-ON Electronics**

Largest Supplier of Electrical and Electronic Components

Click to view similar products for RF Connectors / Coaxial Connectors category:

Click to view products by Molex manufacturer:

Other Similar products are found below :

 8915-1511-000
 89674-0827
 6001-7071-019
 6002-7051-003
 6002-7551-202
 6059674-1
 619550-1
 630059-000
 M39030/3-01N
 6500-7071 

 046
 6769
 CX050L2AQ
 7002-1542-011
 7004-1512-000
 7009-1511-004
 7010-1511-000
 7029-1511-060
 7101-1541-010
 7101-1571-002

 7105-1521-002
 7145-1521-002
 7203-1571-003
 7209-1511-011
 7210-1511-015
 7210-1511-019
 73137-5015
 73216-2241
 73404-2300
 7405 

 1521-005
 7405-1521-802
 8527
 8547
 FS11V
 8808-1511-001
 9049-9513-000
 9074-9513-002
 9101-9573-002
 910A205F
 9130-9573-002

 PL11SC-026
 PL375-33