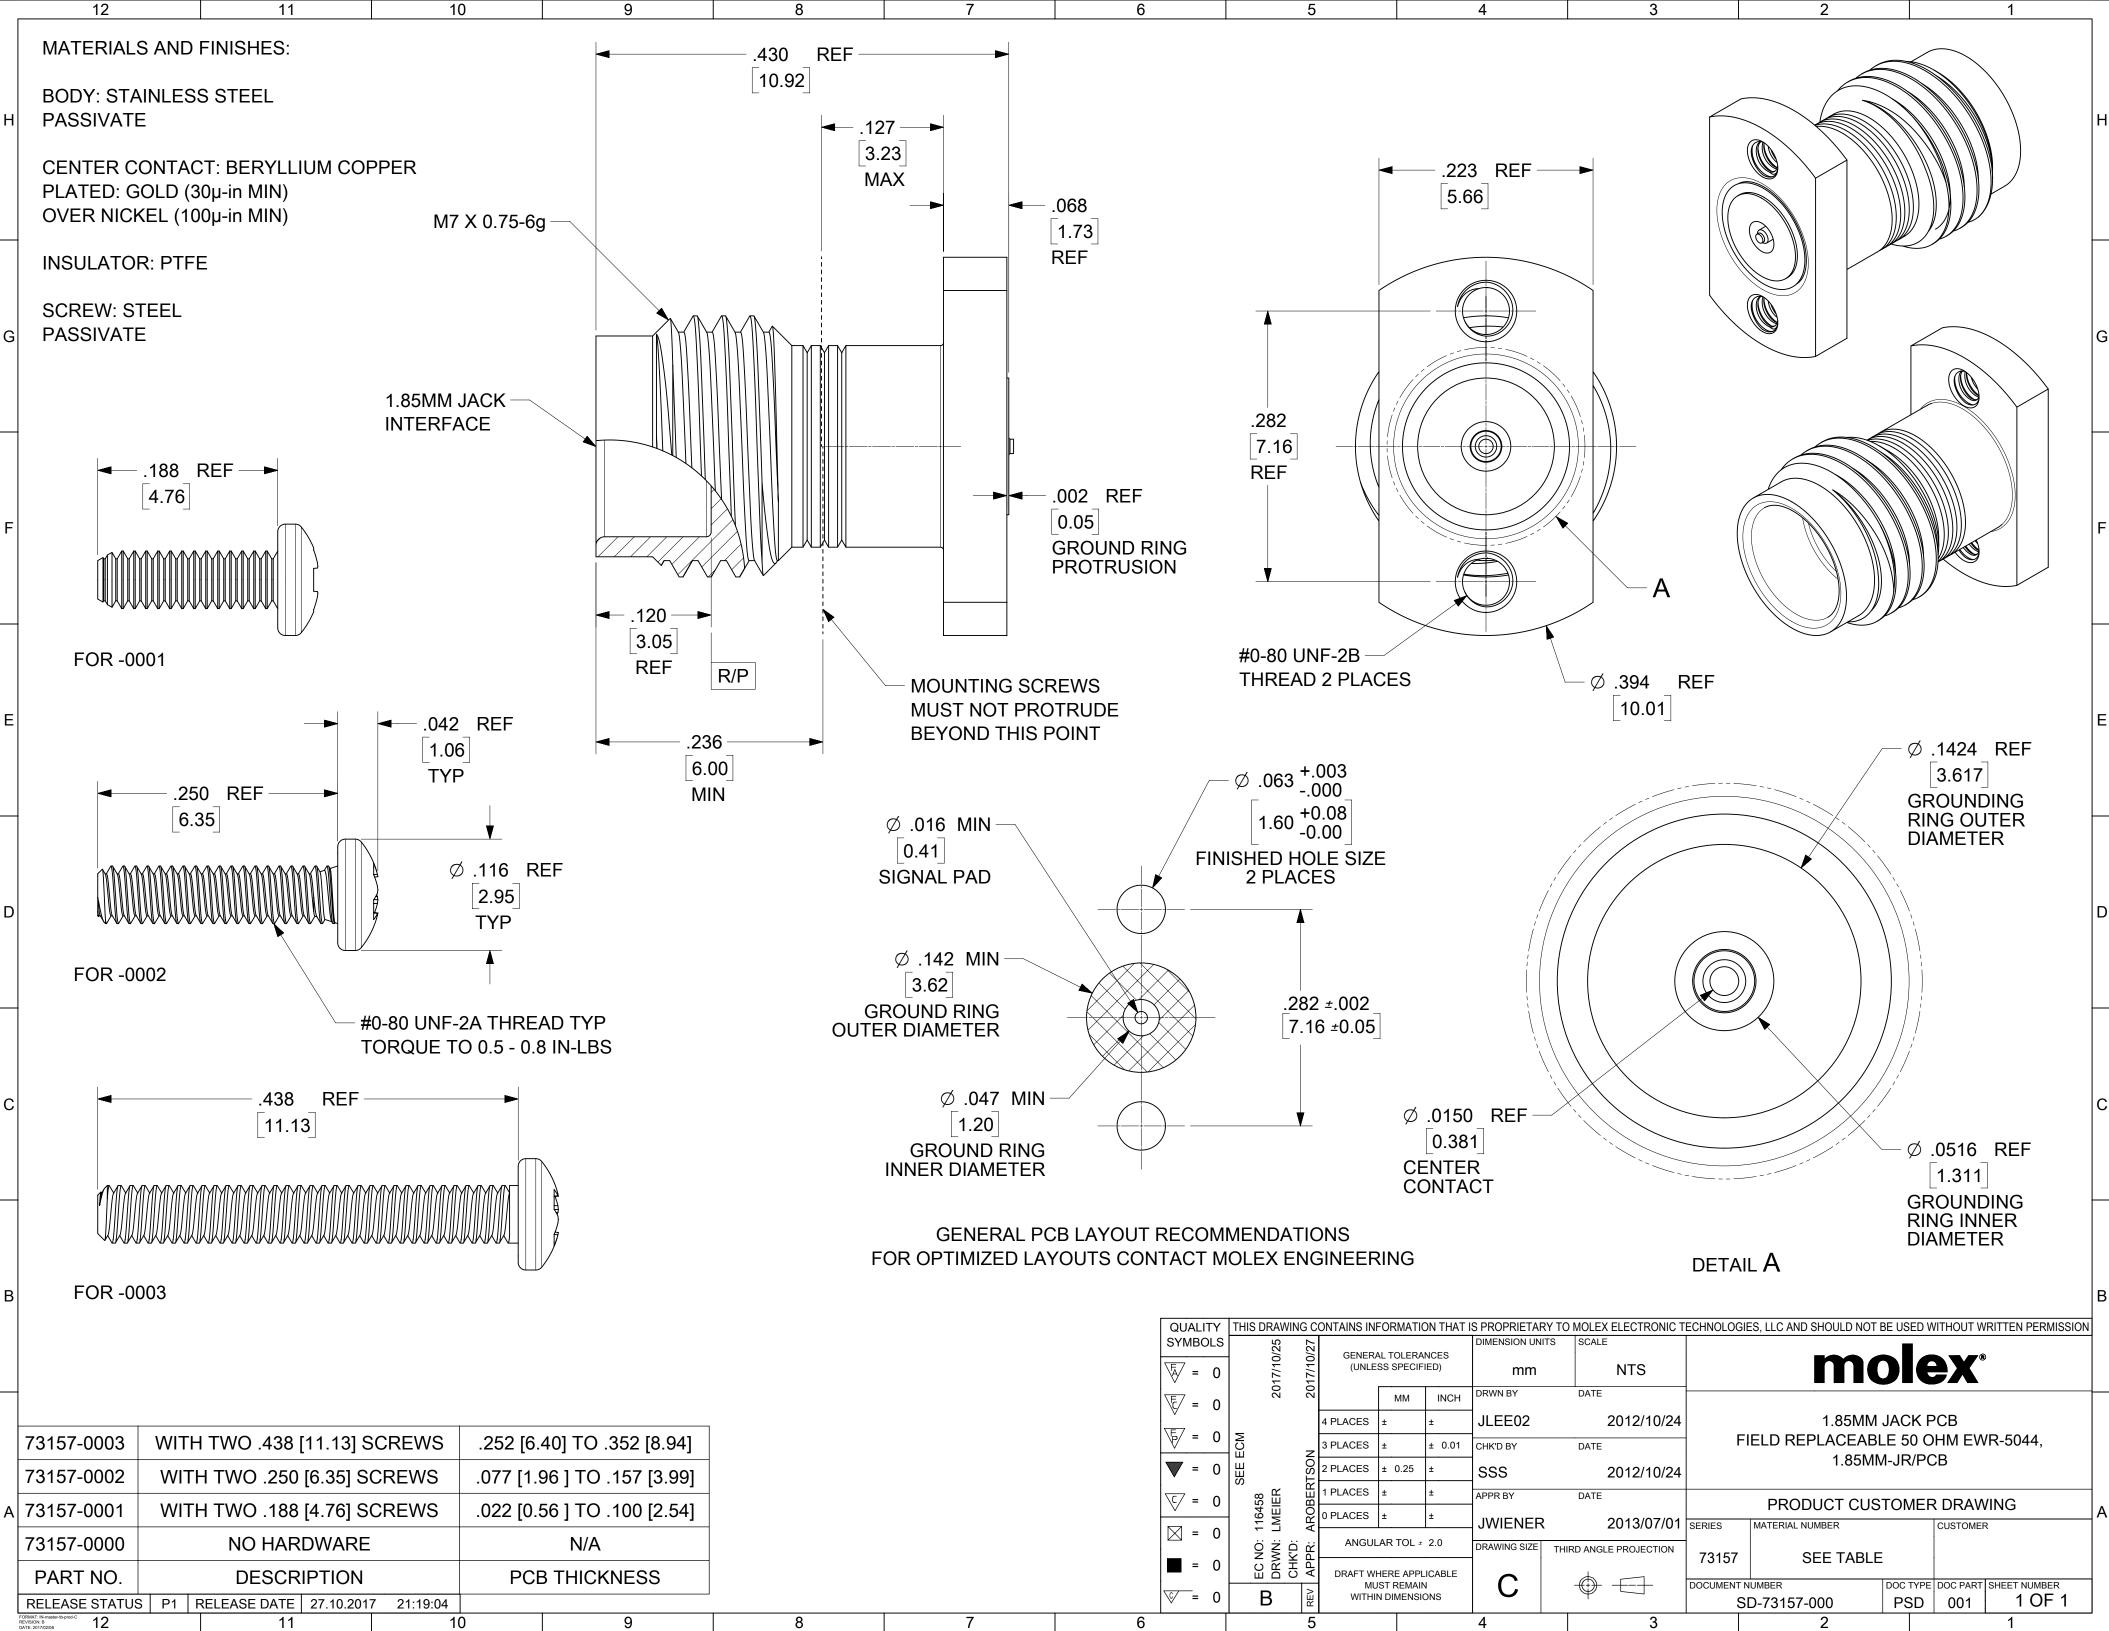

## **X-ON Electronics**

Largest Supplier of Electrical and Electronic Components

Click to view similar products for RF Connectors / Coaxial Connectors category:

Click to view products by Molex manufacturer:

Other Similar products are found below :

 8915-1511-000
 89674-0827
 6001-7071-019
 6002-7051-003
 6002-7551-202
 6059674-1
 619550-1
 630059-000
 M39030/3-01N
 6500-7071 

 046
 6769
 CX050L2AQ
 7002-1542-011
 7004-1512-000
 7009-1511-004
 7010-1511-000
 7029-1511-060
 7101-1541-010
 7101-1571-002

 7105-1521-002
 7145-1521-002
 7203-1571-003
 7209-1511-011
 7210-1511-015
 7210-1511-019
 73137-5015
 73216-2241
 73404-2300
 7405 

 1521-005
 7405-1521-802
 7406-1521-005
 8527
 8547
 FS11V
 877931
 8808-1511-001
 9049-9513-000
 9074-9513-000
 9101-9573-002

 910A205F
 9130-9573-00