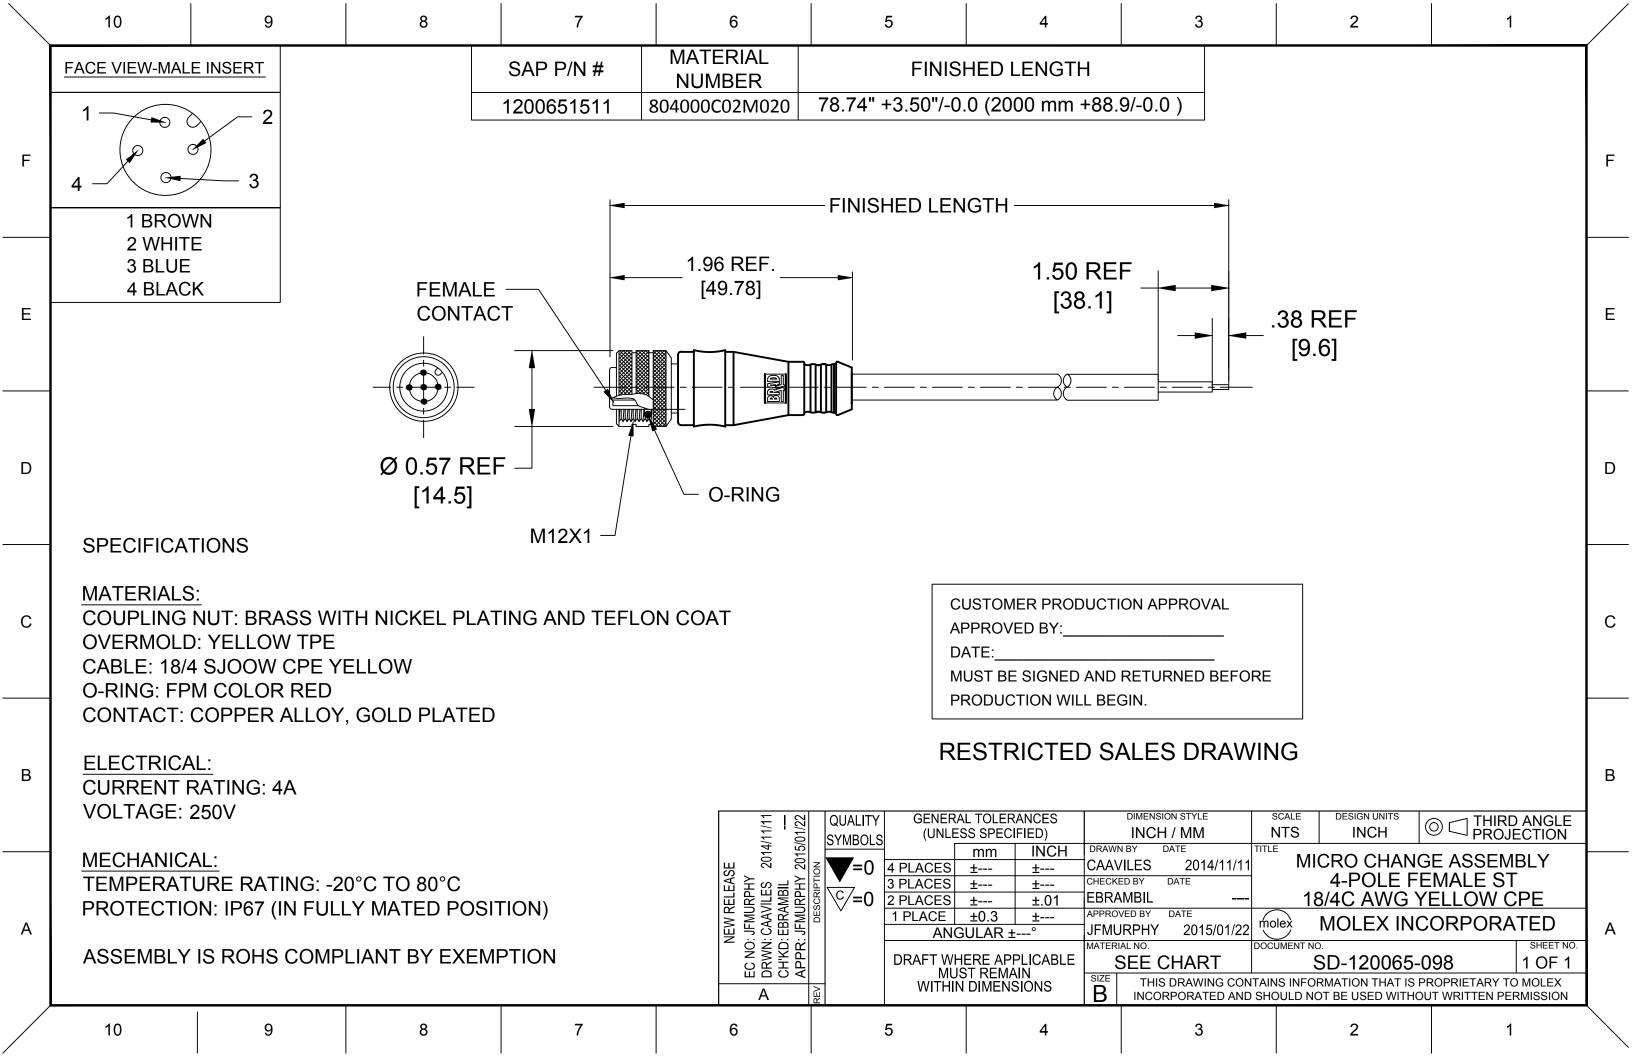

## **X-ON Electronics**

Largest Supplier of Electrical and Electronic Components

Click to view similar products for Sensor Cables / Actuator Cables category:

Click to view products by Molex manufacturer:

Other Similar products are found below:

1300070444 43-10984 M83513/19-F01CP 704000D02F120 MDM15SH001K MDM25PH003BF222 802027107404-1 885030A09M010 885030A09M020 1200650174 1200651332 1200651713 1200660171 1200660208 1200660343 1200660804 1200660845 1200660926 1200660977 1200661173 1200661354 120066-1712 1200720053 1200720099 1200720153 1200720172 1200720217 1200720226 1200720251 1200720285 1200720296 1200720404 1200730148 1200730378 1200800231 1200860112 1200860121 1200860125 1200860337 1200860365 1200860420 1200870046 1200870123 1200870248 1200980102 1200660181 1200660183 120066082