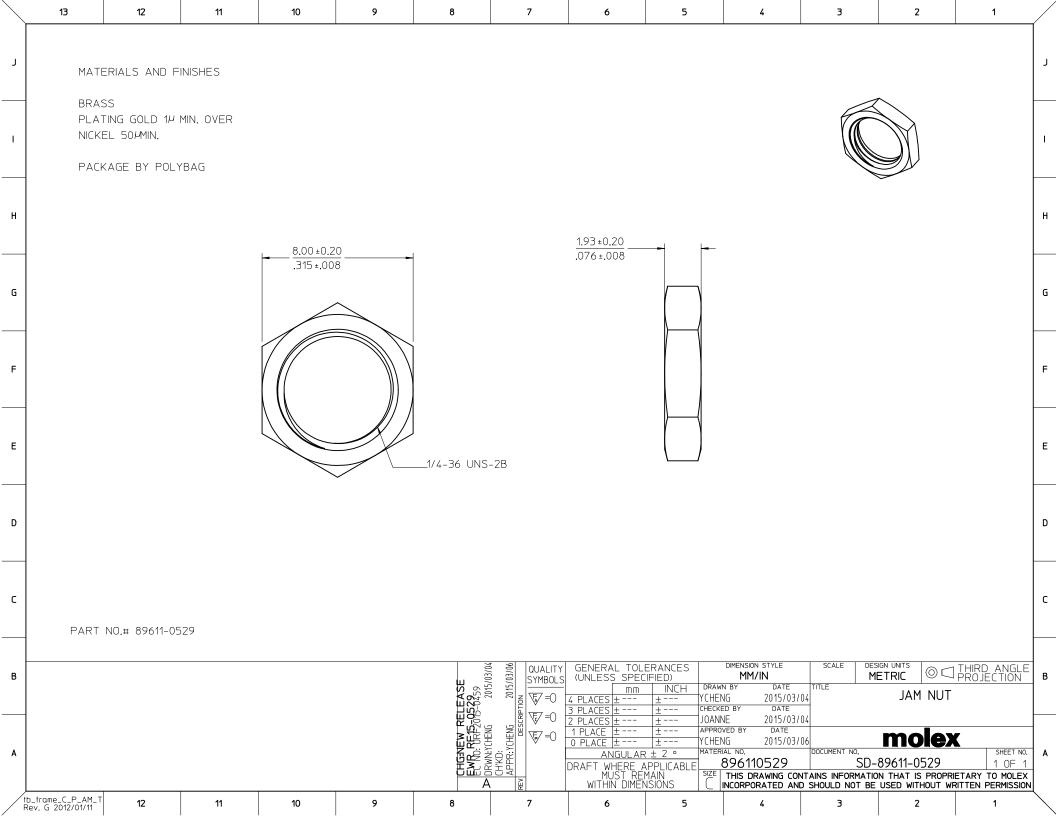

## **X-ON Electronics**

Largest Supplier of Electrical and Electronic Components

Click to view similar products for Lighting Connectors category:

Click to view products by Molex manufacturer:

Other Similar products are found below:

21061-9 293300-7 2106117-2 293660-5 293700-2 CNX\_H03\_NTP 30-9767-BU 3-21030-1 ZCH-110-RGB-I 503471-0290 ES5P09K4F2
CNXH02NTP ZCH-110-RGB-J 217-0716-200 192992-0057 1954563-1 217-3030-000 217-3032-000 237-0734-003 DTS24W25-20PN-LC
1-2213614-2 2834049-3 ES9S002SZZ 2834049-2 2-2834067-3 1-293657-2 2834049-1 293699-2 293701-3 1-2213614-3 2834036-1
2834037-1 2213614-3 2307526-2 2-2106124-3 2-2834068-3 FLS2SC4001BP FLSC80352000 FLSC80354000 FLSC80353000 FLSSB8002
FLSSB8001 FLSC80351000 FLSC80355000 FLSSB4001 FLSC80504000 FLSC80502000 FLSC80501000 FLSC80505000