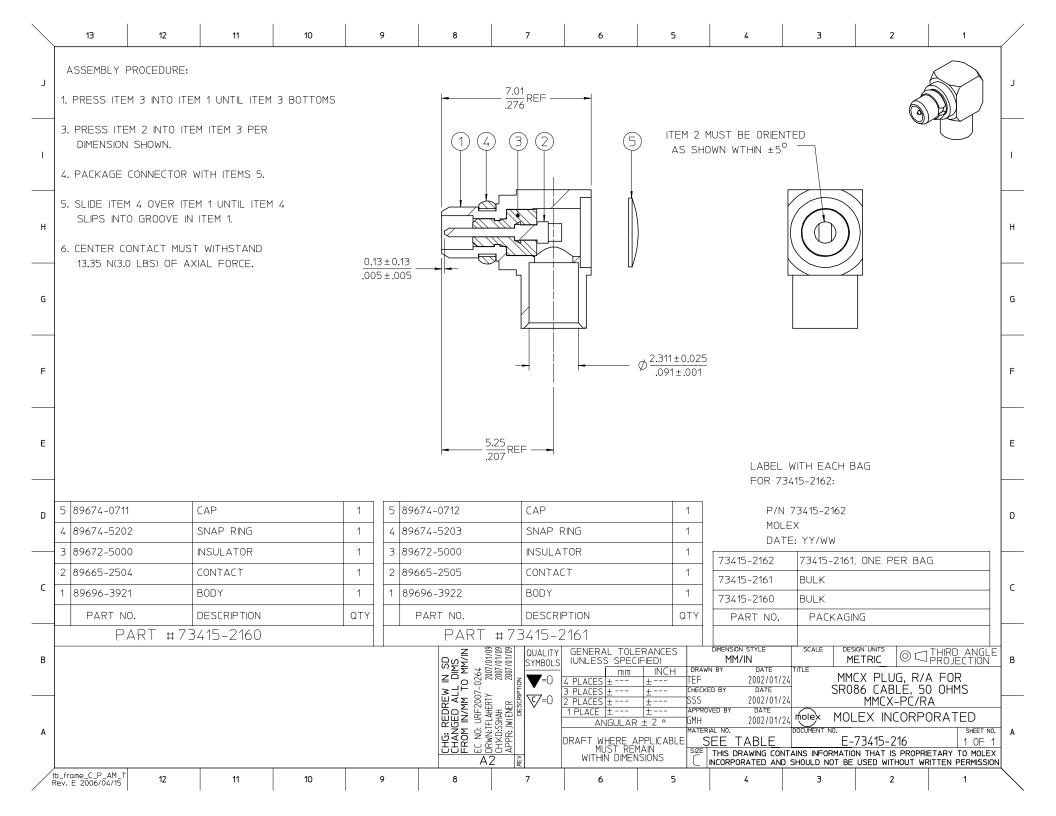

## **X-ON Electronics**

Largest Supplier of Electrical and Electronic Components

Click to view similar products for RF Connector Accessories category:

Click to view products by Molex manufacturer:

Other Similar products are found below:

89674-0712 F702RX24 FERRULE-174 R141802000 R141805000 R141842000 R161844000 R161862000 R161862000 R280752000 R280907000 R694261906 RFI21-13 RFI375-12-D3 RFI75-13-D2 RFI75-4-D2 AX102906 AX102907 18097-0013 HP-375 HP-500 2098-0294-00 2098-3251-94 KA-81-05 89674-0805 F1 FERRULE-223 202102-11 213337-1 220222-2 24092671A 24092678A R161841000 R280468000 R280510000 R282862060 RFI155-1 RFI25-12-D3 RFI25-5 RFI25-5-D3 RFI75-12-D2 RFI75-2-D2 RFI75-4-D3 RFI77-6 RFI97-14 360HS001M2508M6 4-1532137-4 5-21085-0 105274-1000 111062-0490