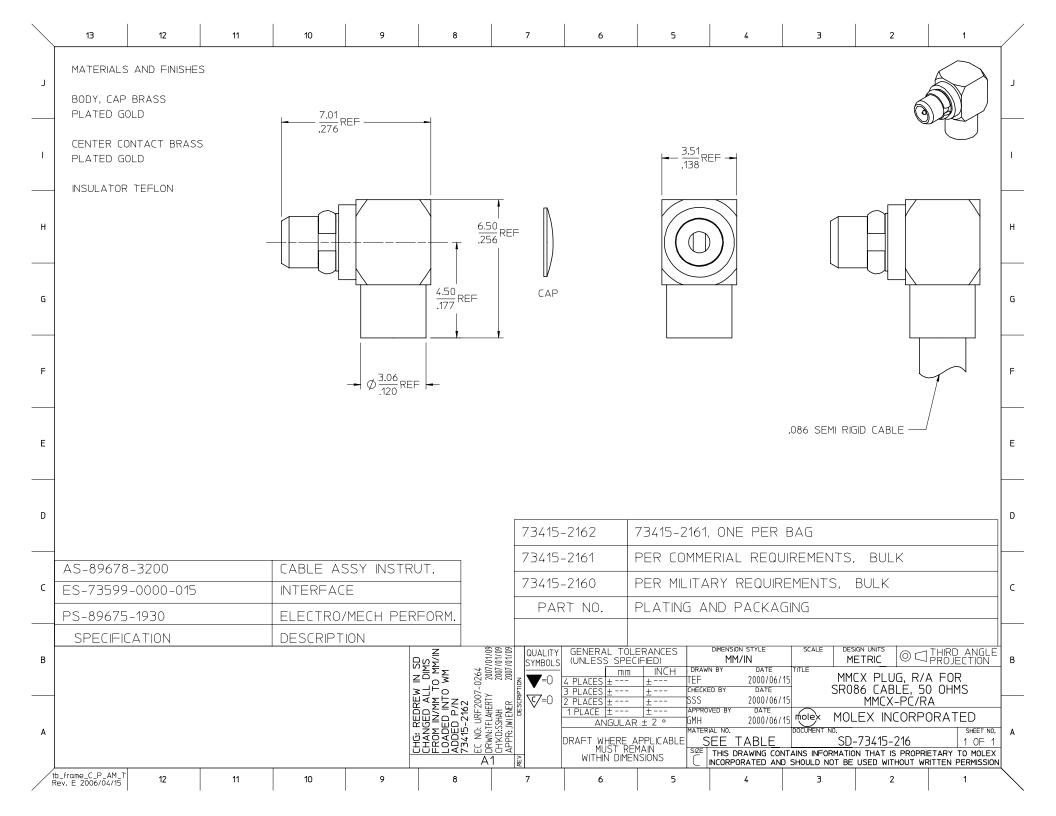

## **X-ON Electronics**

Largest Supplier of Electrical and Electronic Components

Click to view similar products for RF Connector Accessories category:

Click to view products by Molex manufacturer:

Other Similar products are found below:

89674-0712 F702RX24 FERRULE-174 R141802000 R141805000 R141842000 R161844000 R161862000 R161862000 R280752000 R280907000 R694261906 RFI21-13 RFI375-12-D3 RFI75-13-D2 RFI75-4-D2 AX102906 AX102907 18097-0013 HP-375 HP-500 2098-0294-00 2098-3251-94 KA-81-05 89674-0805 F1 FERRULE-223 202102-11 213337-1 220222-2 24092671A 24092678A R161841000 R280468000 R280510000 R282862060 RFI155-1 RFI25-12-D3 RFI25-5 RFI25-5-D3 RFI75-12-D2 RFI75-2-D2 RFI75-4-D3 RFI77-6 RFI97-14 360HS001M2508M6 4-1532137-4 5-21085-0 105274-1000 111062-0490