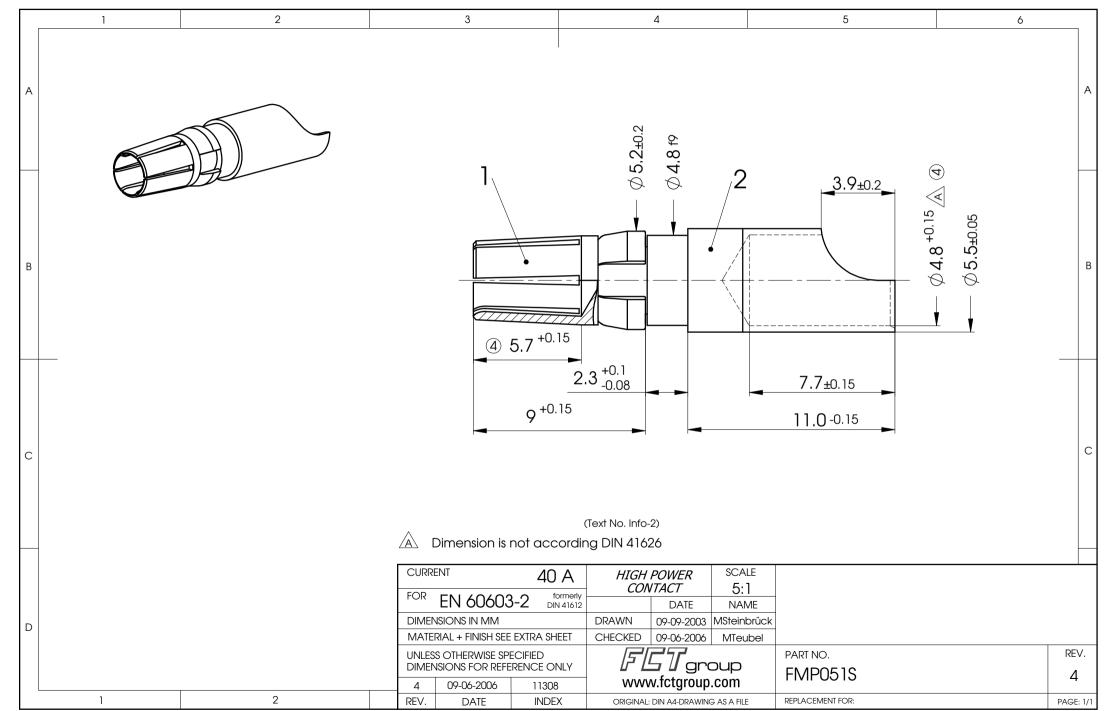

## **X-ON Electronics**

Largest Supplier of Electrical and Electronic Components

Click to view similar products for D-Sub Contacts category:

Click to view products by Molex manufacturer:

Other Similar products are found below:

D02-22-26S-10000 8656352067LF 131A15029X 132A11019X 132J22039X 132A11029X 132A11049X 132A12059X 1757912-1 188582-000 162A11889X 1757913-1 212558-1 030-1955-000 053744-0098 053744-0099 053745-0105 053745-0111 601098N003 D-610-10CS2962 86303057NLF 131A11019X 162A11819X 40-9854MP 1-208778-5 FC120N2 MC7526D/AA MC8122D/AA FC4010D-15 FC4006D 121A05329A 164C16669X 86566620064LF 131A13019X DLS3XS5AK40X 09692825723 VS-BU-KX-50-RG58 030-1954-000 L17DM53744207 L17RRD1M11400 030-1952-000 1655496 030-1953-000 030-1953-030 132C11039X 132J15019X 132C15019X 132A10039X 131A100