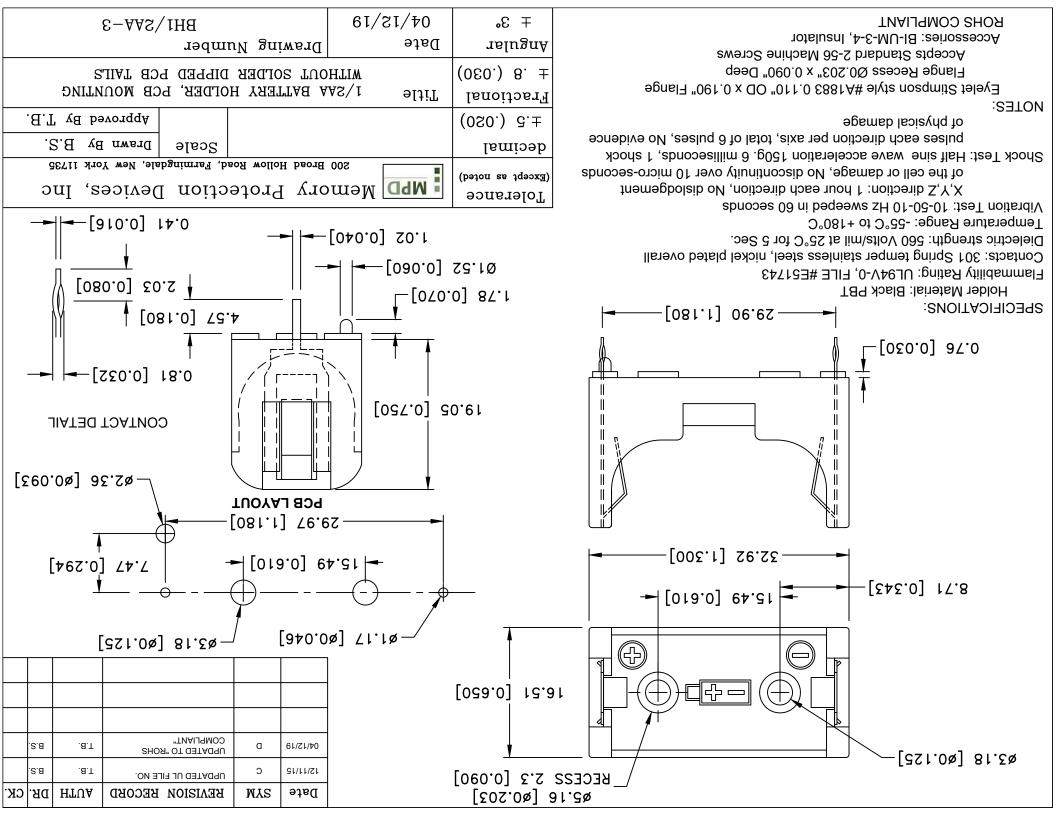

## **X-ON Electronics**

Largest Supplier of Electrical and Electronic Components

Click to view similar products for mpd manufacturer:

Other Similar products are found below:

AS212-L BH24AAAL BC4AAAPC AP-130 ZA5075 BC4AAAL BK-5021 ZA5070 BC3AAPC ZA2060 APP-004 AP-133 BH2/3AC
413717H BC22AAL SBH421AS BH48DW AP-124 APP-001 BC-2013 BC3AAAPC AP-129 ZA5074-B BS4T-HD ZA5350 ZA5076
ABG-43 SBH441AS ZA1060 AP-131 BH-20H-1T BE-2AAAA-PC BH26AAL BC2AAAL BHX1-1225-PC BH2/3A-SM BS6T BA2032
BH26DL BH1/2AA-3 ZA5036 BH2DL BC12AAL BH24AAAW BK-5091 BH24AASF BC3AAL BH26AASF BH9VW BK-5003