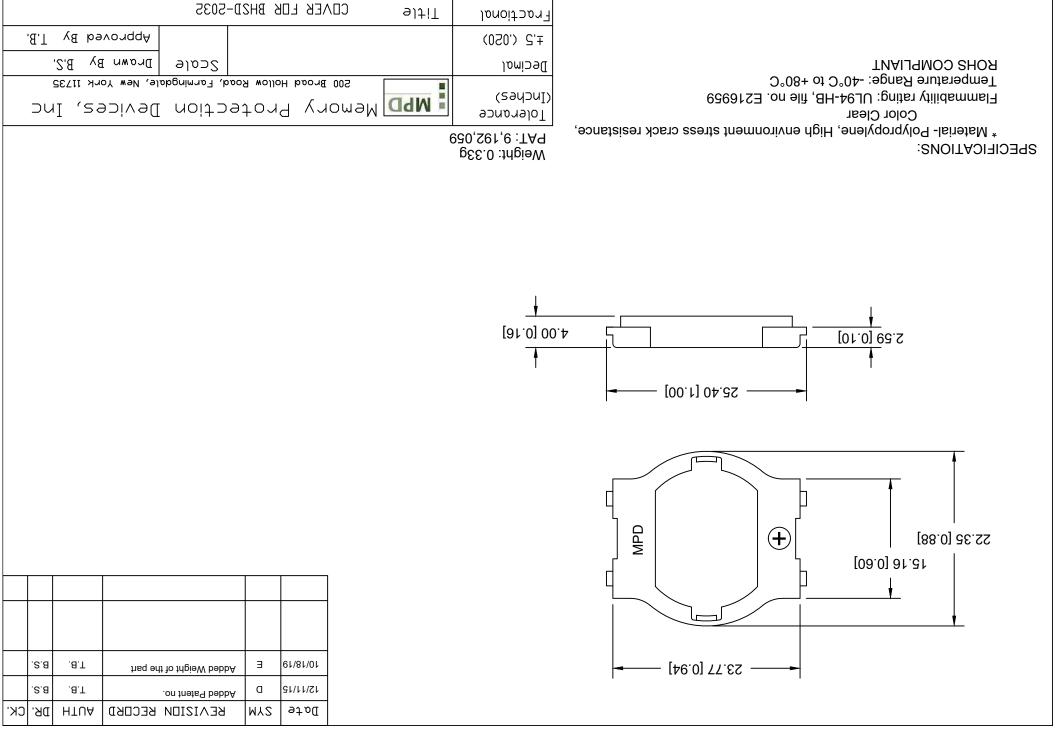

∓ 3•

มซาทยินคั

(030) 7 (030)

10/18/19

Dαte

BH2D-S03S-CDAEK

Drawing Mumber

## **X-ON Electronics**

Largest Supplier of Electrical and Electronic Components

Click to view similar products for mpd manufacturer:

Other Similar products are found below:

AS212-L BH24AAAL BC4AAAPC ZA5075 BC4AAAL AP-130 BK-5021 ZA5070 BC3AAPC BH9VL APP-004 AP-133 BH2/3AC

413717H BC22AAL SBH421AS BH48DW AP-124 APP-001 BC-2013 BC3AAAPC AP-129 ZA5074-B BS4T-HD ZA5350 ZA5076

ABG-43 SBH441AS ZA1060 AP-131 BH-20H-1T BE-2AAAA-PC AS212 BH26AAL BC2AAAL BHX1-1225-PC BH2/3A-SM BS6T

BA2032 BH26DL BH1/2AA-3 ZA5036 BH2DL BC12AAL BH24AAAW BK-5091 BH24AASF BC3AAL BH9VW BK-5003