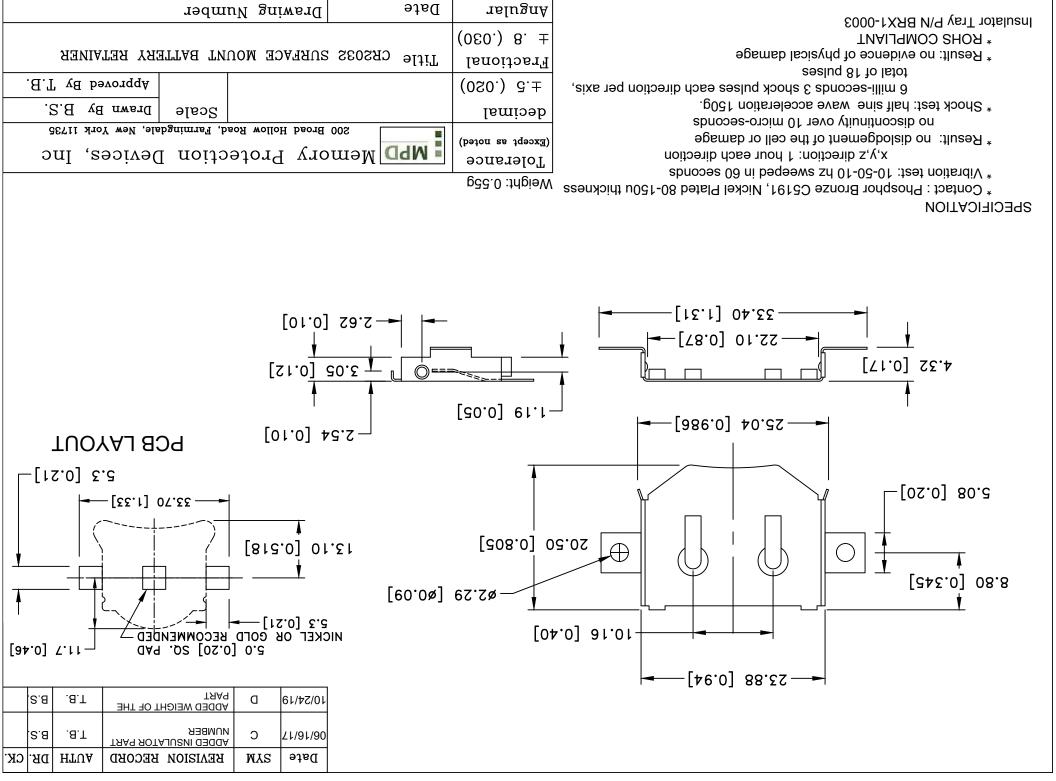

∓ 3₀

10/24/19

BRX1-2032-SM

## **X-ON Electronics**

Largest Supplier of Electrical and Electronic Components

Click to view similar products for mpd manufacturer:

Other Similar products are found below:

AS212-L BH24AAAL BC4AAAPC ZA5075 BC4AAAL AP-130 BK-5021 ZA5070 BC3AAPC BH9VL APP-004 AP-133 BH2/3AC

413717H BC22AAL SBH421AS BH48DW AP-124 APP-001 BC-2013 BC3AAAPC AP-129 ZA5074-B BS4T-HD ZA5350 ZA5076

ABG-43 SBH441AS ZA1060 AP-131 BH-20H-1T BE-2AAAA-PC AS212 BH26AAL BC2AAAL BHX1-1225-PC BH2/3A-SM BS6T

BA2032 BH26DL BH1/2AA-3 ZA5036 BH2DL BC12AAL BH24AAAW BK-5091 BH24AASF BC3AAL BH9VW BK-5003