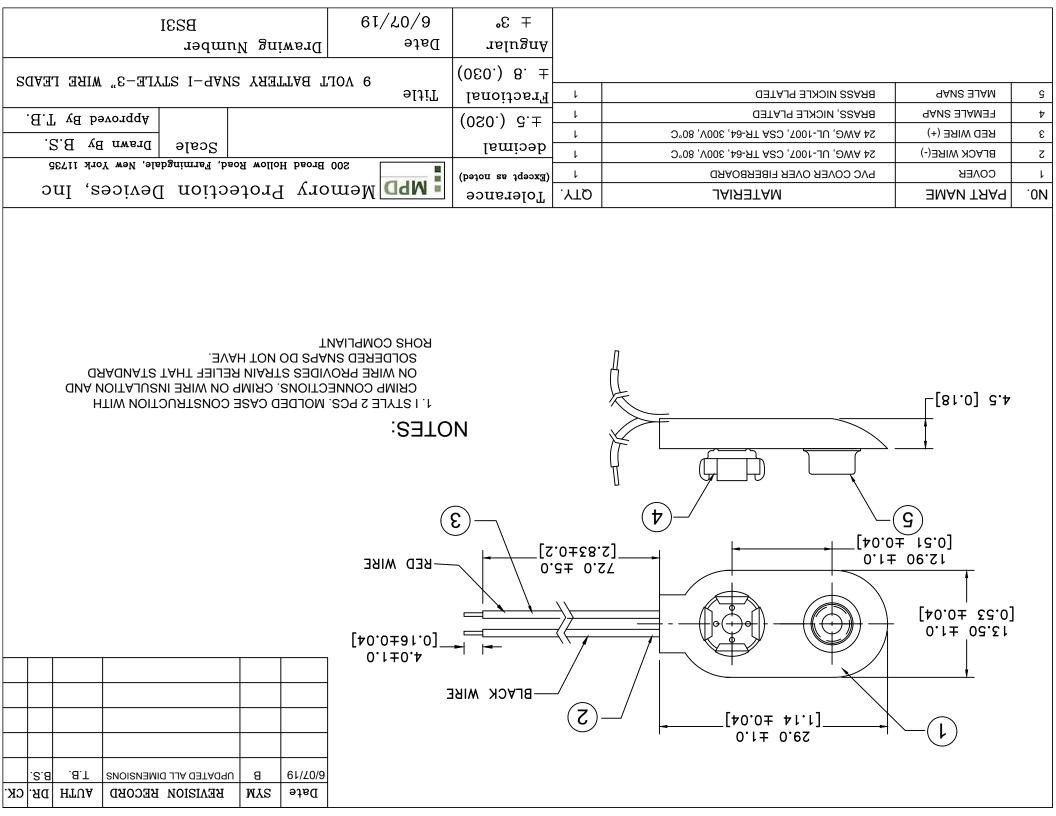

## **X-ON Electronics**

Largest Supplier of Electrical and Electronic Components

Click to view similar products for mpd manufacturer:

Other Similar products are found below:

AS212-L BH24AAAL BC4AAAPC AP-130 ZA5075 BC4AAAL BK-5021 ZA5070 BC3AAPC ZA2060 APP-004 AP-133 BH2/3AC
413717H BC22AAL SBH421AS BH48DW AP-124 APP-001 BC-2013 BC3AAAPC AP-129 ZA5074-B BS4T-HD ZA5350 ZA5076
ABG-43 SBH441AS ZA1060 AP-131 BH-20H-1T BE-2AAAA-PC BH26AAL BC2AAAL BHX1-1225-PC BH2/3A-SM BS6T BA2032
BH26DL BH1/2AA-3 ZA5036 BH2DL BC12AAL BH24AAAW BK-5091 BH24AASF BC3AAL BH26AASF BH9VW BK-5003