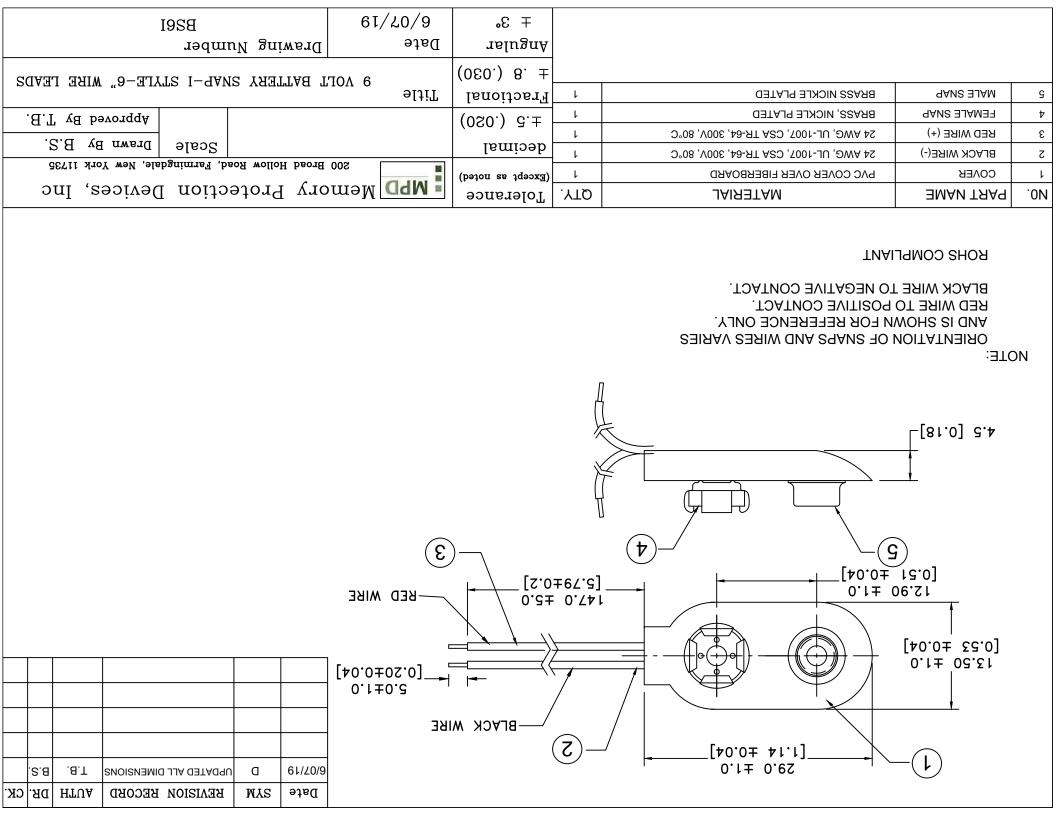

## **X-ON Electronics**

Largest Supplier of Electrical and Electronic Components

Click to view similar products for mpd manufacturer:

Other Similar products are found below:

AS212-L BH24AAAL BC4AAAPC AP-130 ZA5075 BC4AAAL BK-5021 ZA5070 BC3AAPC ZA2060 APP-004 AP-133 BH2/3AC
413717H BC22AAL SBH421AS BH48DW AP-124 APP-001 BC-2013 BC3AAAPC AP-129 ZA5074-B BS4T-HD ZA5350 ZA5076
ABG-43 SBH441AS ZA1060 AP-131 BH-20H-1T BE-2AAAA-PC BH26AAL BC2AAAL BHX1-1225-PC BH2/3A-SM BS6T BA2032
BH26DL BH1/2AA-3 ZA5036 BH2DL BC12AAL BH24AAAW BK-5091 BH24AASF BC3AAL BH26AASF BH9VW BK-5003