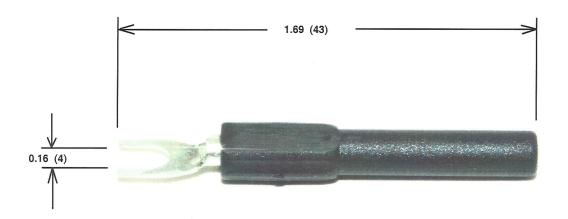

**MODEL: BU-30211-X** 

Adapter: Spade Terminal to 4 mm Banana

Allows standard, fully insulated, or retractable banana plug (4mm) to be used with equipment requiring a 4mm spade lug.

Material:

Body- Nickel Plated Brass

Insulation- PA

Ratings: 30Vac-60Vdc/Max. 36A

Colors -0 Black, -2 Red, -4 Yellow, -5 Green, -6 Blue, -9 White

**RoHS** Compliant