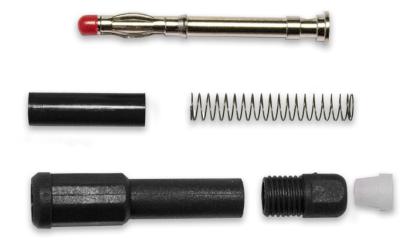

## BU-32604-@ (Retractable Banana Plug)

- Mueller's BU-32604 is a spring loaded retractable banana plug.
- Fits into 4mm Banana Jacks (shrouded/unshrouded).
- Easy solder connection with wire between 14-18AWG.
- Material: Housing Nylon
  Contact Nickel plated Brass and Beryllium Copper
- Rating: 20 Amps, 1000V Cat III, 1500V Cat II
- Color: The "@" in the model number represents color. Available colors: -0 Black, -2 Red, -4 Yellow, -6 Blue, -9 White
- RoHS 2 Compliant