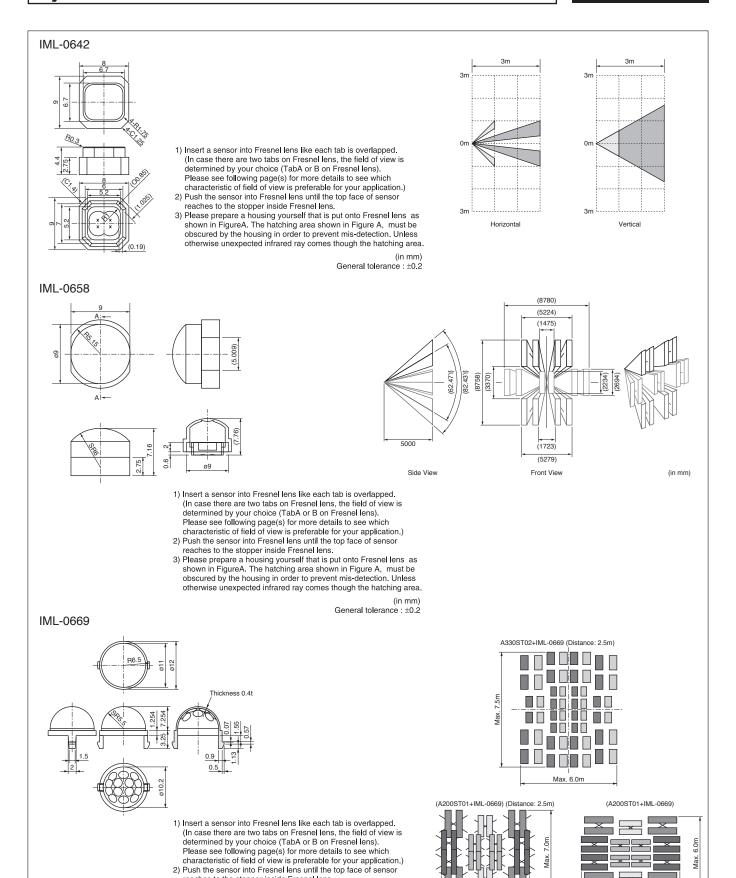

## **Pyroelectric Infrared Sensors/Fresnel Lens**

shown in Figure A. The hatching area shown in Figure A, must be obscured by the housing in order to prevent mis-detection. Unless otherwise unexpected infrared ray comes though the hatching area. General tolerance: ±0.2

reaches to the stopper inside Fresnel lens.

3) Please prepare a housing yourself that is put onto Fresnel lens as

Fresnel lens are available upon request.