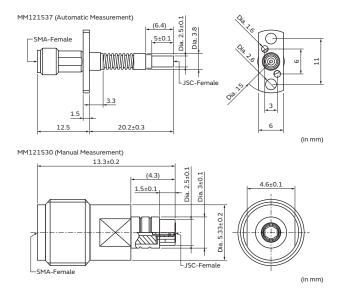

## Recommended Probe



## **X-ON Electronics**

Largest Supplier of Electrical and Electronic Components

Click to view similar products for RF Connector Accessories category:

Click to view products by Murata manufacturer:

Other Similar products are found below:

89674-0712 F702RX24 FERRULE-174 R141802000 R141805000 R141842000 R161844000 R161862000 R161862000 R280752000 R280907000 R694261906 RFI21-13 RFI375-12-D3 RFI75-13-D2 RFI75-4-D2 AX102906 AX102907 18097-0013 HP-375 HP-500 2098-0294-00 2098-3251-94 KA-81-05 89674-0805 F1 FERRULE-223 202102-11 213337-1 220222-2 24092671A 24092678A R161841000 R280468000 R280510000 R282862060 RFI155-1 RFI25-12-D3 RFI25-5 RFI25-5-D3 RFI75-12-D2 RFI75-2-D2 RFI75-4-D3 RFI77-6 RFI97-14 360HS001M2508M6 4-1532137-4 5-21085-0 105274-1000 111062-0490