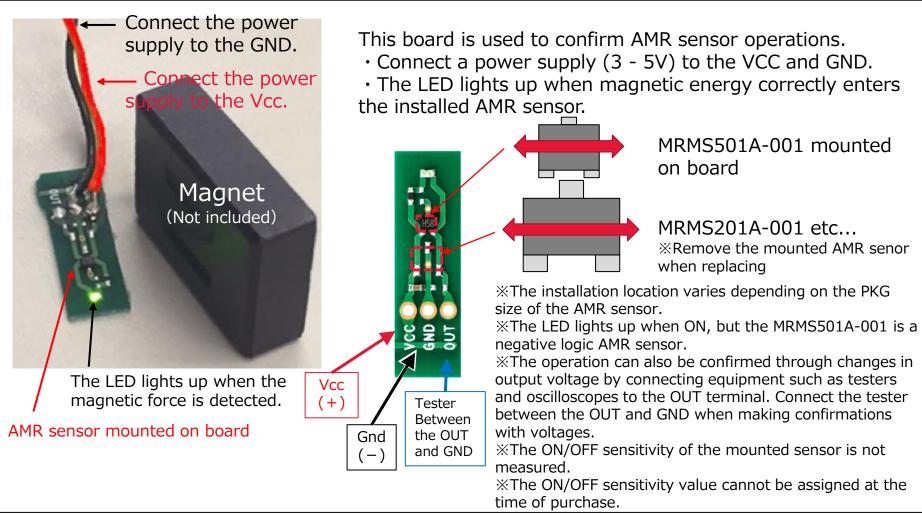

## AMR sensor Evaluation Board (MRMS501A-001 mounted on board) multate

## An LED equipped board is available to confirm AMR sensor operations.

Please also refer to the evaluation board introduction page. It can be found in the parts handling website. (External Website)