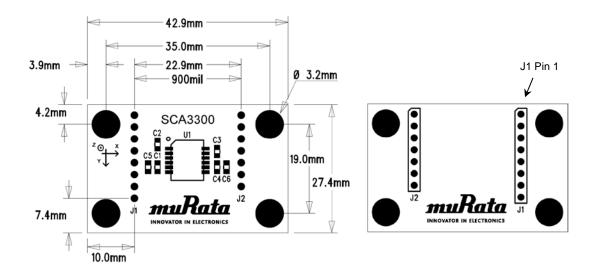

3 (4)

Detailed pictures of the SCA3300 PCB are presented on following pages:

- PCB layout
- Assembly drawings
- Circuit diagram

PCB mechanical dimensions:

- Width 42.9 mm
- Height 27.4 mm
- Height 15.1 mm (incl. components and pin headers)

Figure 2. TOP (left) and BOTTOM (right) layout of SCA3300 PCB (aspect ratio not 1:1).

Figure 3. TOP (left) and BOTTOM (right) view assembly drawings for SCA3300 PCB (aspect ratio not 1:1).

4 (4)

Figure 4. SCA3300 PCB circuit diagram.