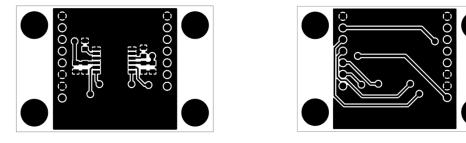

3 (4)

Detailed pictures of the SCA3300 PCB are presented on following pages:

- PCB layout
- Assembly drawings
- Circuit diagram

PCB mechanical dimensions:

- Width 42.9 mm
- Height 27.4 mm
- Height 15.1 mm (incl. components and pin headers)

Figure 2. TOP (left) and BOTTOM (right) layout of SCA3300 PCB (aspect ratio not 1:1).

Figure 3. TOP (left) and BOTTOM (right) view assembly drawings for SCA3300 PCB (aspect ratio not 1:1).

4 (4)

Figure 4. SCA3300 PCB circuit diagram.