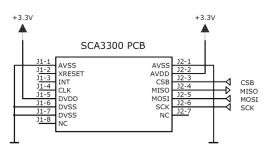

3 (4)

Detailed pictures of the SCA3300 PCB are presented on following pages:

- PCB layout
- Assembly drawings
- Circuit diagram

PCB mechanical dimensions:

- Width 42.9 mm
- Height 27.4 mm
- Height 15.1 mm (incl. components and pin headers)

Figure 2. TOP (left) and BOTTOM (right) layout of SCA3300 PCB (aspect ratio not 1:1).

Figure 3. TOP (left) and BOTTOM (right) view assembly drawings for SCA3300 PCB (aspect ratio not 1:1).

4 (4)

Figure 4. SCA3300 PCB circuit diagram.