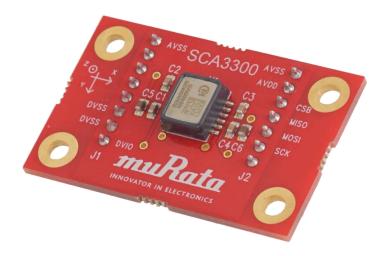

## SCA3300 Chip Carrier PCB

The purpose of the SCA3300 Chip Carrier PCB is to enable fast prototyping.

SCA3300 Chip Carrier PCB includes:

- SCA3300 sensor soldered on PCB
- PCB design # 01059 with pin headers and passive components

Please refer to SCA3300 datasheet when using the Chip Carrier PCB.

Table 1. BOM of the SCA3300 PCB.

| Item | Qty | Ref             | Part Name / type                                                                                                                        | Value  |
|------|-----|-----------------|-----------------------------------------------------------------------------------------------------------------------------------------|--------|
| 1    | 4   | C1-4            | Capacitor 0603                                                                                                                          | 100 nF |
| 2    | 2   | C5-6 (Optional) | Capacitor 0603                                                                                                                          | 10 µF  |
| 3    | 1   | U1              | SCA3300 Accelerometer                                                                                                                   |        |
| 4    | 1   | J1              | 8-pin through hole pin header,<br>pitch 100 mils, pin size 0.63x0.63mm, length ~5.85mm<br>(example mating part: Samtec: SSQ-108-01-S-S) |        |
| 5    | 1   | J2              | 7-pin through hole pin header,<br>pitch 100 mils, pin size 0.63x0.63mm, length ~5.85mm<br>(example mating part: Samtec: SSQ-107-01-S-S) |        |