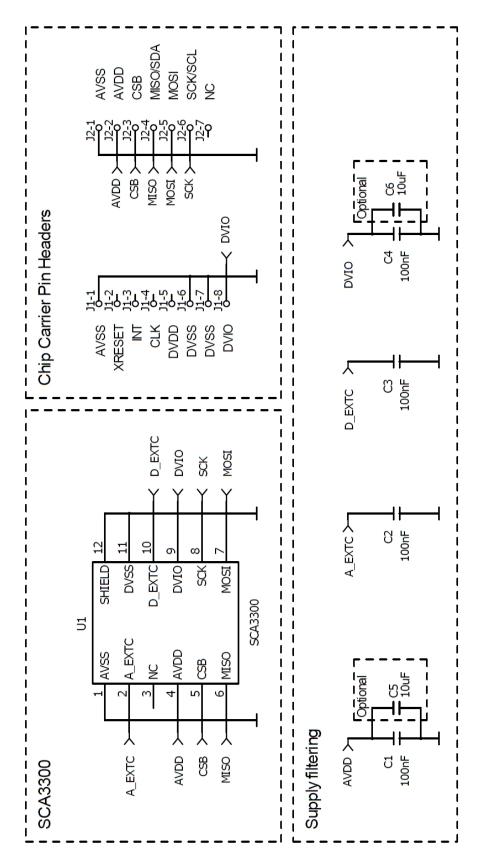

3 (4)

Detailed pictures of the SCA3300 PCB are presented on following pages:

- PCB layout
- Assembly drawings
- Circuit diagram

PCB mechanical dimensions:

- Width 42.9 mm
- Height 27.4 mm
- Height 15.1 mm (incl. components and pin headers)

Figure 2. TOP (left) and BOTTOM (right) layout of SCA3300 PCB (aspect ratio not 1:1).

Figure 3. TOP (left) and BOTTOM (right) view assembly drawings for SCA3300 PCB (aspect ratio not 1:1).

4 (4)

Figure 4. SCA3300 PCB circuit diagram.