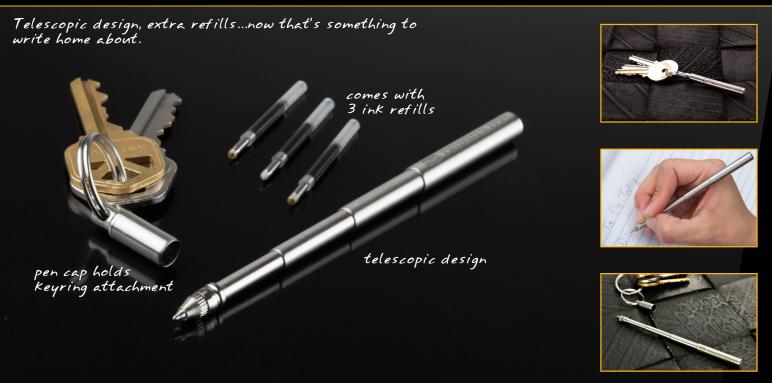

Accessories // TU246 **TelePen** 

Telescopic Pen That's As Small As Your Door Key

FEATURES: Ballpoint pen • Telescopic design • 3 black ink refills included • Keyring attachment MATERIAL: Stainless steel SIZE: Open: (H) 4.5" x (W) 0.2" x (D) 0.2" Closed: (H) 2" WEIGHT: 0.03 lbs. Discrete Accessories