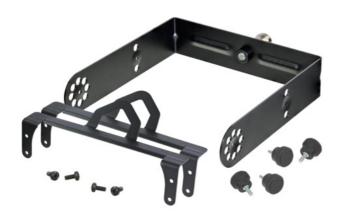

## **NA-TM-KIT**

The NA-TM-KIT is a truss yoke kit for the installation of up to 2 devices on a truss. It's compatible with all our network devices, such as NA2-IO-DLINE, NA2-IO-DPRO and of course the NPS-30W. The kit comes with 2 safety frames and a set of screws to allow a safe installation on a truss.