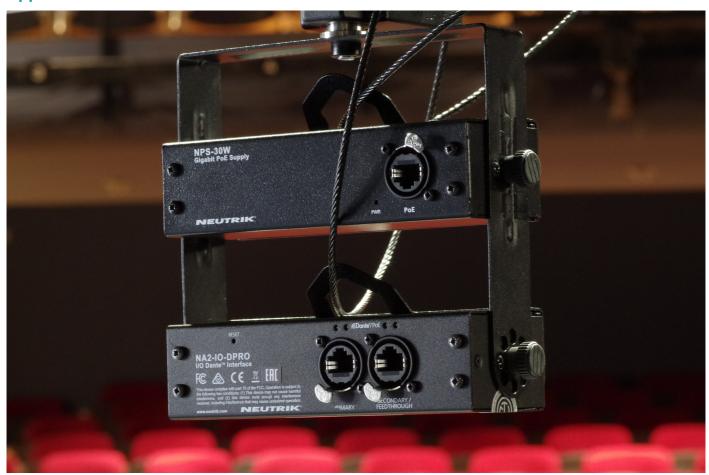

## **NA-TM-KIT**

The NA-TM-KIT is a truss yoke kit for the installation of up to 2 devices on a truss. It's compatible with all our network devices, such as NA2-IO-DLINE, NA2-IO-DPRO and of course the NPS-30W. The kit comes with 2 safety frames and a set of screws to allow a safe installation on a truss.

## **Application**