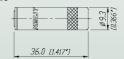

|               |                    |







#### Phone Jacks 1/4"



NYS 216 Horizontal Jack



NYS 220 Long Bushing



NYS 230 Open Jack



NYS 234 Vertical Jack

- Robust and reliable jacks in metal or plastic housing
- Horizontal and vertical PCB mount
- Extra long-threaded bushing for thick panel and guitar bodies
- Plastic nut or chrome ferrule nut
- Kinked solder pins secure jack to PCB

### NYS 2202P



#### NYS 240







NYS 230





**NYS 221** 



NYS 232



NYS 2162 1/8-32 UNEF-24 SW15 33.5 [1.320\*] 20.0 [.787\*]

NYS 234 24.0 [.945]

## Jacks

## Ordering Information

| Type No.             | Mono<br>2 Pole | Stereo<br>3Pole | Description