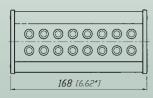

| -             |                 |
| NYS 326        | 7-pole, silver plated contacts                                         |               |                 |







### Patch Box

### Stage Box



NYS-SSR-8



NSB2A-20/4 NSB2B-12/4 NSB1C-8/0

- "The Easy Way to Link your Audio System"
- 1/4 " Patch Box with 8 Send/Return moduls (Split Print)
- Metal housing reliable and robust
- Easy to assemble, simple to use

- Modular system for individual size and configuration
- Designed to offer in an individual combination of connectors for "IN" and "OUT" and length
- Easy to assemble
- 3 pole XLR IDC receptacles eliminate stripping and tinning of wires
- Luminescent, self-adhesive labels for connector identification
- Extremely price competitive

#### NYS SSR-8





### Ordering Information

(Supplied as disasssembled set comprising of all hardware parts including plates, profiles, strain relief, endpieces and screws.)

| Patch Box                          |                                                                                                             |
|------------------------------------|-------------------------------------------------------------------------------------------------------------|
| NYS-SSR-8                          | 1/4" Patch Box with 8 Send/Return Moduls (Split Print)                                                      |
|                                    |                                                                                                             |
| Stage Box                          |