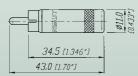

| -                  |               |









### Phono ("RCA/Cinch")

### DIN Connectors





- Heavy duty phono plugs
- All metal
- Cable O.D. up to 6 mm (0.25")
- Cable clamp or chuck type strain relief
- Phono receptacle for PCB-mounting
- Phono to phono female adapter

- Male cable connectors with turned brass
- shell
- Flexible bushing
- Gold or silver-plated-non-tarnishing contacts
- Heavy duty cable clamp
- Female receptacle, stamped housing
- Complete shielding with ground contact Nickel-plated shell

#### NYS 352



### NYS 355



NYS 354



NYS 373-\*



### NYS 321





NYS 324





## Ordering Information

| Type No.       | Description                                                            | Cable<br>O.D. | Compatibility   |
|----------------|------------------------------------------------------------------------|---------------|-----------------|
| Phono ("RCA/C  | inch")                                                                 |               |                 |
| NYS 352        | Phono plug                                                             | 7.2 mm        |                 |
| NYS 352B       | Phono plug with black metal handle                                     | 7.2 mm        |                 |
| NYS 352G       | Phono plug with gold plated contacts