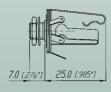

|               |                    |







#### Phone Jacks 1/4"



NYS 216 Horizontal Jack



NYS 220 Long Bushing



NYS 230 Open Jack



NYS 234 Vertical Jack

- Robust and reliable jacks in metal or plastic housing
- Horizontal and vertical PCB mount
- Extra long-threaded bushing for thick panel and guitar bodies
- Plastic nut or chrome ferrule nut
- Kinked solder pins secure jack to PCB

### NYS 2202P



#### NYS 240







NYS 230





**NYS 221** 



NYS 232



NYS 2162 1/8-32 UNEF-24 SW15 33.5 [1.320\*] 20.0 [.787\*]

NYS 234 24.0 [.945]

## Jacks

## Ordering Information

| Type No.             | Mono<br>2 Pole | Stereo<br>3Pole | Description