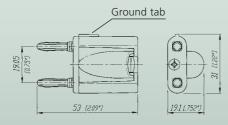

|
| NSB2B-12/4                         | Length 2, 12 IN (Female/Send) and 4 OUT (Male/Return)                                                       |
| NSB2B-12/4<br>NSB3B-20/4           | Length 2, 12 IN (Female/Send) and 4 OUT (Male/Return)                                                       |
| NSB2B-12/4<br>NSB3B-20/4<br>Type C | Length 2, 12 IN (Female/Send) and 4 OUT (Male/Return) Length 3, 20 IN (Female/Send) and 4 OUT (Male/Return) |



## Dual Banana Plug





## Dual Banana Plug





- Cable strain relief: teethed cable clamp featuring cable O.D. 6 10.5 mm
- Protection against electric shock: cable ends and plugs are completely covered in mated condition
- Gold plated contacts for tarnish resistance & long insertion life

#### NYS 508-\*



# Technical Data

| Specificat                 | ion                            | Phone Plugs               | Phone Jacks              | Phono<br>("RCA/Cinch)    | DIN Connectors                            | Dual Banana<br>Plug |  |
|----------------------------|--------------------------------|---------------------------|--------------------------|--------------------------|-------------------------------------------|---------------------|--|
| Electrica                  | 1                              | _                         | _                        | _                        | _                                         | _                   |  |
| Rated current              | Depends on mating connector    | •                         | •                        | •