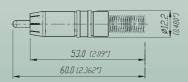

### 1/4" and 3.5 mm Phone Plugs

- Commercial 1/4" plugs and adapters
- All connectors acc. EIA RS-453 / IEC 60603-11
- Short and long turned brass handles
- Plastic handle with flexible strain relief
- Heavy duty cable clamp for best strain relief