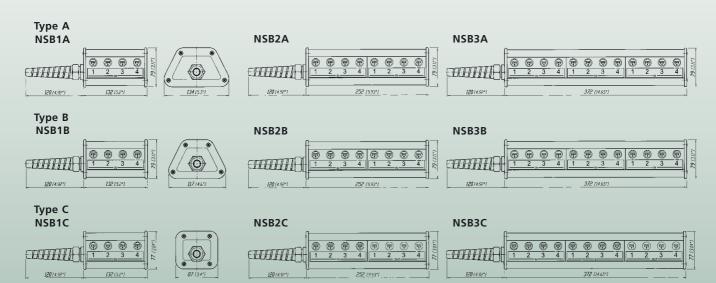

### 1/4" and 3.5 mm Phone Plugs

- Commercial 1/4" plugs and adapters
- All connectors acc. EIA RS-453 / IEC 60603-11
- Short and long turned brass handles
- Plastic handle with flexible strain relief
- Heavy duty cable clamp for best strain relief

#### NYS 201

#### **NYS 224**

**NYS 231** 

- Available in nickel, gold and black plating
- Large cable outlet and solder tabs
- Right angle version
- "Silent switch" on plug finger helps eliminate "pop" during insertion and withdrawal

#### NYS 204