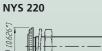

#### **NYS 224**

**NYS 231** 

- Available in nickel, gold and black plating
- Large cable outlet and solder tabs
- Right angle version
- "Silent switch" on plug finger helps eliminate "pop" during insertion and withdrawal