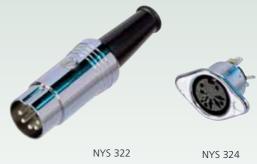

| -                  |               |









### Phono ("RCA/Cinch")

### DIN Connectors





- Heavy duty phono plugs
- All metal
- Cable O.D. up to 6 mm (0.25")
- Cable clamp or chuck type strain relief
- Phono receptacle for PCB-mounting
- Phono to phono female adapter

- Male cable connectors with turned brass
- shell
- Flexible bushing
- Gold or silver-plated-non-tarnishing contacts
- Heavy duty cable clamp
- Female receptacle, stamped housing
- Complete shielding with ground contact Nickel-plated shell

#### NYS 352



### NYS 355



NYS 354



NYS 373-\*



### NYS 321





NYS 324





## Ordering Information

| Type No.       | Description                                                            | Cable<br>O.D. | Compatibility   |
|----------------|------------------------------------------------------------------------|---------------|-----------------|
| Phono ("RCA/