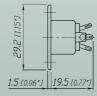

#### **NYS 224**

**NYS 231** 

- Available in nickel, gold and black plating
- Large cable outlet and solder tabs
- Right angle version
- "Silent switch" on plug finger helps eliminate "pop" during insertion and withdrawal