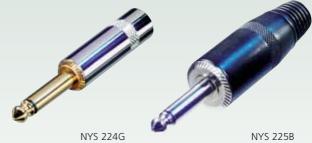

#### **NYS 224**

**NYS 231** 

- Available in nickel, gold and black plating
- Large cable outlet and solder tabs
- Right angle version
- "Silent switch" on plug finger helps eliminate "pop" during insertion and withdrawal