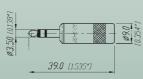

NYS Product Guide





CONNECTING THE WORLD







### 1/4" and 3.5 mm Phone Plugs





- Commercial 1/4" plugs and adapters
- All connectors acc. EIA RS-453 / IEC 60603-11
- Short and long turned brass handles
- Plastic handle with flexible strain relief
- Heavy duty cable clamp for best strain relief

#### NYS 201



#### **NYS 224**



**NYS 231** 



- Available in nickel, gold and black plating
- Large cable outlet and solder tabs
- Right angle version
- "Silent switch" on plug finger helps eliminate "pop" during insertion and withdrawal

#### NYS 204



## Ordering Information

| Type No                | 24                                                                            | <u> </u>   | Description.