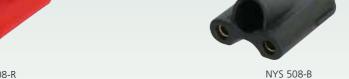

|
| NSB1B- 8/0<br>NSB2B-12/4           | Length 1, 8 IN (Female/Send) Length 2, 12 IN (Female/Send) and 4 OUT (Male/Return)                          |
|                                    | 5 , , ,                                                                                                     |
| NSB2B-12/4                         | Length 2, 12 IN (Female/Send) and 4 OUT (Male/Return)                                                       |
| NSB2B-12/4<br>NSB3B-20/4           | Length 2, 12 IN (Female/Send) and 4 OUT (Male/Return)                                                       |
| NSB2B-12/4<br>NSB3B-20/4<br>Type C | Length 2, 12 IN (Female/Send) and 4 OUT (Male/Return) Length 3, 20 IN (Female/Send) and 4 OUT (Male/Return) |



## Dual Banana Plug





## Dual Banana Plug





- Cable strain relief: teethed cable clamp featuring cable O.D. 6 10.5 mm
- Protection against electric shock: cable ends and plugs are completely covered in mated condition
- Gold plated contacts for tarnish resistance & long insertion life

#### NYS 508-\*



# Technical Data

| Specificat                 | ion                            | Phone Plugs               | Phone Jacks              | Phono<br>("RCA/Cinch)    | DIN Connectors                            | Dual Banana<br>Plug |  |
|----------------------------|--------------------------------|---------------------------|--------------------------|--------------------------|-------------------------------------------|---------------------|--|
| Electrica                  | 1                              | _