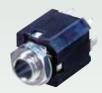

|               |                    |







#### Phone Jacks 1/4"



NYS 216 Horizontal Jack



NYS 220 Long Bushing



NYS 230 Open Jack



NYS 234 Vertical Jack

- Robust and reliable jacks in metal or plastic housing
- Horizontal and vertical PCB mount
- Extra long-threaded bushing for thick panel and guitar bodies
- Plastic nut or chrome ferrule nut
- Kinked solder pins secure jack to PCB

### NYS 2202P



#### NYS 240







NYS 230





**NYS 221** 



NYS 232



NYS 2162 1/8-32 UNEF-24 SW15 33.5 [1.320\*] 20.0 [.787\*]

NYS 234 24.0 [.945]

## Jacks

## Ordering Information

| Type No.             | Mono<br>2 Pole | Stereo<br>3Pole | Description