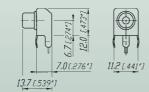

| -                  |               |









### Phono ("RCA/Cinch")

### DIN Connectors





- Heavy duty phono plugs
- All metal
- Cable O.D. up to 6 mm (0.25")
- Cable clamp or chuck type strain relief
- Phono receptacle for PCB-mounting
- Phono to phono female adapter

- Male cable connectors with turned brass
- shell
- Flexible bushing
- Gold or silver-plated-non-tarnishing contacts
- Heavy duty cable clamp
- Female receptacle, stamped housing
- Complete shielding with ground contact Nickel-plated shell

#### NYS 352



### NYS 355



NYS 354



NYS 373-\*



### NYS 321





NYS 324





## Ordering Information

| Type No.       | Description                                                            | Cable<br>O.D. | Compatibility   |
|----------------|------------------------------------------------------------------------|---------------|-----------------|
| Phono ("RCA/C  | inch")                                                                 |               |                 |
| NYS 352        | Phono plug                                                             | 7.2 mm        |                 |
| NYS 352B       | Phono plug with black metal handle                                     | 7.2 mm        |                 |
| NYS 352G       | Phono plug with gold plated contacts                                   | 7.2 mm