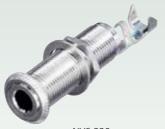

### 1/4" and 3.5 mm Phone Plugs

- Commercial 1/4" plugs and adapters
- All connectors acc. EIA RS-453 / IEC 60603-11
- Short and long turned brass handles
- Plastic handle with flexible strain relief
- Heavy duty cable clamp for best strain relief

#### NYS 201