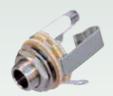

#### **NYS 224**

**NYS 231** 

- Available in nickel, gold and black plating
- Large cable outlet and solder tabs
- Right angle version
- "Silent switch" on plug finger helps eliminate "pop" during insertion and withdrawal