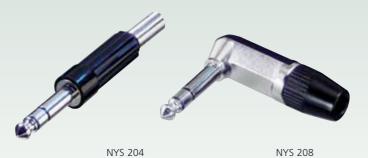

NYS Product Guide





CONNECTING THE WORLD







### 1/4" and 3.5 mm Phone Plugs





- Commercial 1/4" plugs and adapters
- All connectors acc. EIA RS-453 / IEC 60603-11
- Short and long turned brass handles
- Plastic handle with flexible strain relief
- Heavy duty cable clamp for best strain relief

#### NYS 201



#### **NYS 224**



**NYS 231** 



- Available in nickel, gold and black plating
- Large cable outlet and solder tabs
- Right angle version
- "Silent switch" on plug finger helps eliminate "pop" during insertion and withdrawal

#### NYS 204



## Ordering Information

| Type No                | 24                                                                            | <u> </u>   | Description.