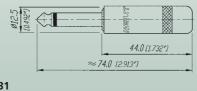

#### **NYS 224**

**NYS 231** 

- Available in nickel, gold and black plating
- Large cable outlet and solder tabs
- Right angle version
- "Silent switch" on plug finger helps eliminate "pop" during insertion and withdrawal