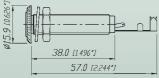

|               |                    |







#### Phone Jacks 1/4"



NYS 216 Horizontal Jack



NYS 220 Long Bushing



NYS 230 Open Jack



NYS 234 Vertical Jack

- Robust and reliable jacks in metal or plastic housing
- Horizontal and vertical PCB mount
- Extra long-threaded bushing for thick panel and guitar bodies
- Plastic nut or chrome ferrule nut
- Kinked solder pins secure jack to PCB

### NYS 2202P



#### NYS 240







NYS 230





**NYS 221** 



NYS 232



NYS 2162 1/8-32 UNEF-24 SW15 33.5 [1.320\*] 20.0 [.787\*]

NYS 234 24.0 [.945]

## Jacks

## Ordering Information

| Type No.             | Mono<br>2 Pole | Stereo<br>3Pole | Description