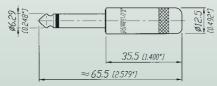

NYS Product Guide





CONNECTING THE WORLD







### 1/4" and 3.5 mm Phone Plugs





- Commercial 1/4" plugs and adapters
- All connectors acc. EIA RS-453 / IEC 60603-11
- Short and long turned brass handles
- Plastic handle with flexible strain relief
- Heavy duty cable clamp for best strain relief

#### NYS 201



#### **NYS 224**



**NYS 231** 



- Available in nickel, gold and black plating
- Large cable outlet and solder tabs
- Right angle version
- "Silent switch" on plug finger helps eliminate "pop" during insertion and withdrawal

#### NYS 204



## Ordering Information

| Type No                | 24                                                                            | <u> </u>   | Description.