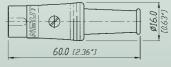

| -                  |               |









### Phono ("RCA/Cinch")

### DIN Connectors





- Heavy duty phono plugs
- All metal
- Cable O.D. up to 6 mm (0.25")
- Cable clamp or chuck type strain relief
- Phono receptacle for PCB-mounting
- Phono to phono female adapter

- Male cable connectors with turned brass
- shell
- Flexible bushing
- Gold or silver-plated-non-tarnishing contacts
- Heavy duty cable clamp
- Female receptacle, stamped housing
- Complete shielding with ground contact Nickel-plated shell

#### NYS 352



### NYS 355



NYS 354



NYS 373-\*



### NYS 321





NYS 324





## Ordering Information

| Type No.       | Description                                                            | Cable<br>O.D. | Compatibility   |
|----------------|------------------------------------------------------------------------|---------------|-----------------|
| Phono ("RCA/C  | inch")                                                                 |               |                 |
| NYS 352        | Phono plug                                                             | 7.2 mm        |                 |
| NYS 352B       | Phono plug with black metal handle                                     | 7.2 mm        |                 |
| NYS 352G       | Phono plug with gold plated contacts                                   | 7.2 mm        | S/C 3502L/3502A |
|