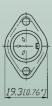

#### **NYS 224**

**NYS 231** 

- Available in nickel, gold and black plating
- Large cable outlet and solder tabs
- Right angle version
- "Silent switch" on plug finger helps eliminate "pop" during insertion and withdrawal