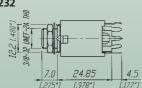

|               |                    |







#### Phone Jacks 1/4"



NYS 216 Horizontal Jack



NYS 220 Long Bushing



NYS 230 Open Jack



NYS 234 Vertical Jack

- Robust and reliable jacks in metal or plastic housing
- Horizontal and vertical PCB mount
- Extra long-threaded bushing for thick panel and guitar bodies
- Plastic nut or chrome ferrule nut
- Kinked solder pins secure jack to PCB

### NYS 2202P



#### NYS 240







NYS 230





**NYS 221** 



NYS 232



NYS 2162 1/8-32 UNEF-24 SW15 33.5 [1.320\*] 20.0 [.787\*]

NYS 234 24.0 [.945]

## Jacks

## Ordering Information

| Type No.             | Mono<br>2 Pole | Stereo<br>3Pole | Description