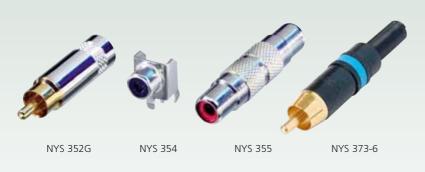

| -                  |               |









### Phono ("RCA/Cinch")

### DIN Connectors





- Heavy duty phono plugs
- All metal
- Cable O.D. up to 6 mm (0.25")
- Cable clamp or chuck type strain relief
- Phono receptacle for PCB-mounting
- Phono to phono female adapter

- Male cable connectors with turned brass
- shell
- Flexible bushing
- Gold or silver-plated-non-tarnishing contacts
- Heavy duty cable clamp
- Female receptacle, stamped housing
- Complete shielding with ground contact Nickel-plated shell

#### NYS 352



### NYS 355



NYS 354



NYS 373-\*



### NYS 321





NYS 324





## Ordering Information

| Type No.       | Description                                                            | Cable<br>O.D. | Compatibility   |
|----------------|------------------------------------------------------------------------|---------------|-----------------|
| Phono ("RC