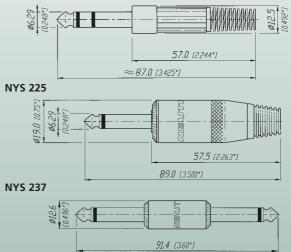

NYS Product Guide





CONNECTING THE WORLD







### 1/4" and 3.5 mm Phone Plugs





- Commercial 1/4" plugs and adapters
- All connectors acc. EIA RS-453 / IEC 60603-11
- Short and long turned brass handles
- Plastic handle with flexible strain relief
- Heavy duty cable clamp for best strain relief

#### NYS 201



#### **NYS 224**



**NYS 231** 



- Available in nickel, gold and black plating
- Large cable outlet and solder tabs
- Right angle version
- "Silent switch" on plug finger helps eliminate "pop" during insertion and withdrawal

#### NYS 204



## Ordering Information

| Type No                | 24                                                                            | <u> </u>   | Description.