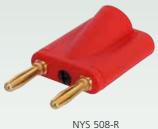

|
| NSB1B- 8/0<br>NSB2B-12/4           | Length 1, 8 IN (Female/Send) Length 2, 12 IN (Female/Send) and 4 OUT (Male/Return)                          |
|                                    | 5 , , ,                                                                                                     |
| NSB2B-12/4                         | Length 2, 12 IN (Female/Send) and 4 OUT (Male/Return)                                                       |
| NSB2B-12/4<br>NSB3B-20/4           | Length 2, 12 IN (Female/Send) and 4 OUT (Male/Return)                                                       |
| NSB2B-12/4<br>NSB3B-20/4<br>Type C | Length 2, 12 IN (Female/Send) and 4 OUT (Male/Return) Length 3, 20 IN (Female/Send) and 4 OUT (Male/Return) |



## Dual Banana Plug





## Dual Banana Plug





- Cable strain relief: teethed cable clamp featuring cable O.D. 6 10.5 mm
- Protection against electric shock: cable ends and plugs are completely covered in mated condition
- Gold plated contacts for tarnish resistance & long insertion life

#### NYS 508-\*



# Technical Data

| Specificat                 | ion                            | Phone Plugs               | Phone Jacks              | Phono<br>("RCA/Cinch)    | DIN Connectors                            | Dual Banana<br>Plug |  |
|----------------------------|--------------------------------|---------------------------|--------------------------|--------------------------|-------------------------------------------|---------------------|--|
| Electrica                  | 1                              | _