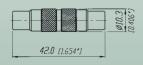

#### **NYS 224**

**NYS 231** 

- Available in nickel, gold and black plating
- Large cable outlet and solder tabs
- Right angle version
- "Silent switch" on plug finger helps eliminate "pop" during insertion and withdrawal