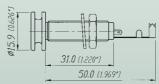

|               |                    |







#### Phone Jacks 1/4"



NYS 216 Horizontal Jack



NYS 220 Long Bushing



NYS 230 Open Jack



NYS 234 Vertical Jack

- Robust and reliable jacks in metal or plastic housing
- Horizontal and vertical PCB mount
- Extra long-threaded bushing for thick panel and guitar bodies
- Plastic nut or chrome ferrule nut
- Kinked solder pins secure jack to PCB

### NYS 2202P



#### NYS 240







NYS 230





**NYS 221** 



NYS 232



NYS 2162 1/8-32 UNEF-24 SW15 33.5 [1.320\*] 20.0 [.787\*]

NYS 234 24.0 [.945]

## Jacks

## Ordering Information

| Type No.             | Mono<br>2 Pole | Stereo<br>3Pole | Description