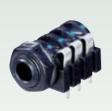

#### **NYS 224**

**NYS 231** 

- Available in nickel, gold and black plating
- Large cable outlet and solder tabs
- Right angle version
- "Silent switch" on plug finger helps eliminate "pop" during insertion and withdrawal