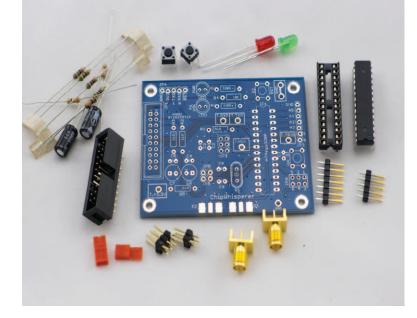

#### **Product Datasheet**

Do you love the smell of solder in the morning? Then you'll love our NOTDuino kit - a simple ATMEGA328P based target for the ChipWhisperer but it's not an Arudino.

The programmer built into the ChipWhisperer-Lite and ChipWhisperer-Pro can program the AVR device.

This does not come preloaded with firmware on the ATMEGA328P, so if using this device stand-alone (without a ChipWhisperer) you will need an Atmel ISP 6-pin programmer.

### **Product Highlights**

A nice and easy through-hole solder kit, allows you to program an Atmel AtMega328P target.

Many tutorials work on both the AtMega328P and the XMEGA targets.

You can also program this device through the Arduino interface if you really must (but that goes against it's name).