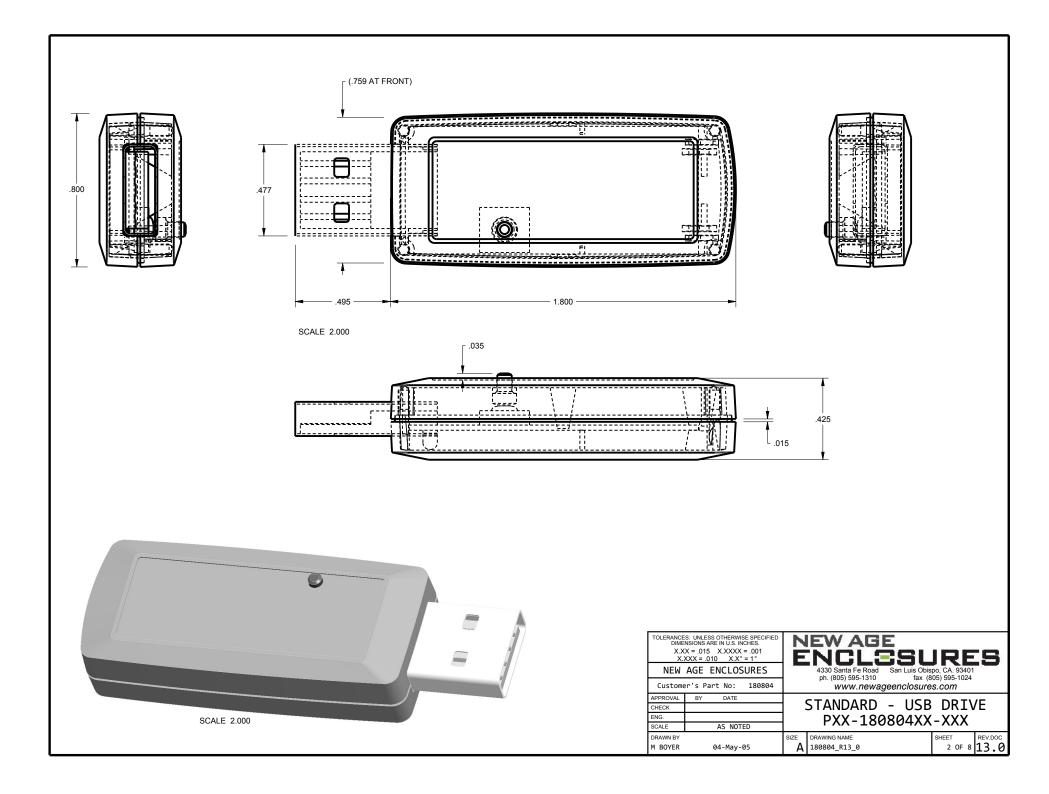

## NEW AGE CONTRACT STREEMED

ARE AREAS

w w w . N e w A g e E n c l o s u r e s . c o m 4330 Santa Fe Road • San Luis Obispo, CA 93401 • T 805.595.1310 • F 805.595.1024

| P180804(x)                                            | CONFIGURATIONS            |   |               |   |                                 |             |                                                                                                                                                                                                                                                                                                             |          | REVISION                                                                             |                                               |                                                                                                                                                                                                                 |                    |                                         |             |                          |           |  |
|-------------------------------------------------------|---------------------------|---|---------------|---|---------------------------------|-------------|-------------------------------------------------------------------------------------------------------------------------------------------------------------------------------------------------------------------------------------------------------------------------------------------------------------|----------|--------------------------------------------------------------------------------------|-----------------------------------------------|-----------------------------------------------------------------------------------------------------------------------------------------------------------------------------------------------------------------|--------------------|-----------------------------------------|-------------|--------------------------|-----------|--|
|                                                       | -S -U -UB -UBC -UBB -B -C |   |               |   |                                 |             |                                                                                                                                                                                                                                                                                                             | KEVISIUN |                                                                                      |                                               |                                                                                                                                                                                                                 |                    |                                         |             |                          |           |  |
| P180804 COVER                                         | 1                         |   |               |   |                                 |             |                                                                                                                                                                                                                                                                                                             | REV.     | DRAWN BY                                                                             | ECO No                                        | DESCRIPTI                                                                                                                                                                                                       | ION                |                                         |             | DATE                     | APPROVED  |  |
| P180804 COVER w/USB OPENING                           | <u> </u>                  | 1 |               |   |                                 |             |                                                                                                                                                                                                                                                                                                             | 1        | M BOYER                                                                              |                                               | PREI TMTNA                                                                                                                                                                                                      | ARY RELEASE        |                                         |             | 04-May-05                | D.C.      |  |
| P180804 COVER w/USB & BUTTON HOLE<br>P180804 BASE     | 1                         |   | 1             | 1 |                                 |             |                                                                                                                                                                                                                                                                                                             |          |                                                                                      |                                               |                                                                                                                                                                                                                 | -                  | ON DEV 12                               | . 1         |                          |           |  |
| P180804 BASE w/USB                                    | - <b>1</b>                | 1 | 1             |   | 1                               |             |                                                                                                                                                                                                                                                                                                             |          |                                                                                      |                                               |                                                                                                                                                                                                                 | 5 2-11 ARCHIVED    |                                         |             |                          |           |  |
| P180804 BUTTON                                        | +                         |   | _             |   | _                               | 1           |                                                                                                                                                                                                                                                                                                             | 12       | M BOYER                                                                              | 3909                                          | REDUCE AL                                                                                                                                                                                                       | IGNMENT POST HE    | IGHT BY .                               | 025"        | 28-Oct-09                | D.C.      |  |
| P210603 CAP                                           |                           |   |               |   |                                 |             | 1                                                                                                                                                                                                                                                                                                           | 12.1     | M BOYER                                                                              | 0710                                          | UPDATE FO                                                                                                                                                                                                       | ORMAT              |                                         |             | 19-Mar-10                | D.C.      |  |
|                                                       |                           |   |               |   |                                 |             | 12.2                                                                                                                                                                                                                                                                                                        | M BOYER  | 0810                                                                                 | INCLUDE G                                     | GATE DETAIL INFO                                                                                                                                                                                                | RMATION            |                                         | 08-Apr-10   | D.C.                     |           |  |
|                                                       |                           |   |               |   |                                 | 12.3        | M BOYER                                                                                                                                                                                                                                                                                                     | 1810     | UPDATE CO                                                                            | NFIGURATION TRE                               | E - INCLU                                                                                                                                                                                                       | JDE BUTTON         | 14-Jun-10                               | D.C.        |                          |           |  |
| ~'UB' SERIES ONLY                                     |                           |   |               |   |                                 |             | 12.4                                                                                                                                                                                                                                                                                                        | M BOYER  | 2711                                                                                 | UPDATE AS                                     | SY POST DIA TO                                                                                                                                                                                                  | "PRESS FI          | T"                                      | 25-Jul-11   | D.C.                     |           |  |
|                                                       |                           |   |               |   |                                 |             | 12.5                                                                                                                                                                                                                                                                                                        | M BOYER  | 3611                                                                                 | ADD NOTE                                      | RE ASSEMBLY POS                                                                                                                                                                                                 | STS                |                                         | 21-0ct-11   | D.C.                     |           |  |
|                                                       |                           |   |               |   |                                 |             | 13.0                                                                                                                                                                                                                                                                                                        | M BOYER  | 8413                                                                                 | UPDATE TO                                     | ) AS BUILT - DIR                                                                                                                                                                                                | 0274               |                                         | 07-Jan-14   |                          |           |  |
|                                                       |                           |   |               |   |                                 |             |                                                                                                                                                                                                                                                                                                             | •        | NOTES: UNLESS OTHERWISE SPECIFIED<br>1. CORNERS DRAWN SHARP TO BE R.005 MAXIMUM.<br> |                                               |                                                                                                                                                                                                                 |                    |                                         |             | 5H (EQUIVELANT TO M      | Γ-11010.) |  |
|                                                       |                           |   |               |   |                                 |             |                                                                                                                                                                                                                                                                                                             |          |                                                                                      | 3. INTERIOR SURFACE TEXTURE TO BE: NONE       |                                                                                                                                                                                                                 |                    |                                         |             |                          |           |  |
|                                                       |                           |   |               |   |                                 | USB<br>U' & | OPENING                                                                                                                                                                                                                                                                                                     |          | 4. ALL INSIDE RADII .010R. UNLESS OTHERWISE SPECIFIED.                               |                                               |                                                                                                                                                                                                                 |                    |                                         |             |                          |           |  |
|                                                       |                           |   |               |   |                                 |             |                                                                                                                                                                                                                                                                                                             |          | ES ONLY                                                                              |                                               | 5. ALL EXTERNAL DIMENSIONS AFFECTED BY THE DRAFT APPLY AT THE LARGE END OF<br>THE FEATURE, AND ALL INTERNAL FEATURES AFFECTED BY THE DRAFT APPLY AT<br>THE SMALL END OF THE FEATURE UNLESS OTHERWISE SPECIFIED. |                    |                                         |             |                          |           |  |
|                                                       |                           |   |               |   |                                 |             |                                                                                                                                                                                                                                                                                                             |          |                                                                                      |                                               | 6. 1 DEGREE DRAFT IN THE DIRECTION OF PULL IS PERMISSIBLE UNLESS<br>OTHERWISED SPECIFIED.                                                                                                                       |                    |                                         |             |                          |           |  |
|                                                       |                           |   |               |   |                                 |             |                                                                                                                                                                                                                                                                                                             |          |                                                                                      |                                               | <ol> <li>THIS ENCLOSURE IS A PRESS FIT ASSEMBLY. FOR PERMANENT CLOSURE: A DROP<br/>ADHESIVE OR ULTRASONIC WELDING IS REQUIRED.</li> </ol>                                                                       |                    |                                         |             |                          |           |  |
|                                                       |                           |   |               |   |                                 |             | 4                                                                                                                                                                                                                                                                                                           |          |                                                                                      |                                               | <ol> <li>MATERIAL / COLOR: ABS PLASTIC IS STANDARD IN BLACK OR WHITE.<br/>CUSTOM MATERIALS AND COLORS ARE AVAILABLE UPON REQUEST FOR QUOTE.</li> </ol>                                                          |                    |                                         |             |                          |           |  |
|                                                       |                           |   |               |   |                                 |             |                                                                                                                                                                                                                                                                                                             |          | 5)                                                                                   |                                               | <ol> <li>PCB SIZES ARE RECOMMENDATIONS ONLY. FINAL SIZES AND VERIFICATION<br/>OF IT'S FIT ARE THE SOLE RESPONSIBILITY OF EACH OEM.</li> </ol>                                                                   |                    |                                         |             |                          |           |  |
|                                                       |                           |   |               |   |                                 |             |                                                                                                                                                                                                                                                                                                             |          |                                                                                      |                                               | 10. STANDARD OR CUSTOM LABEL RECESSES ARE AVAILABLE FOR QUOTE.                                                                                                                                                  |                    |                                         |             |                          |           |  |
|                                                       |                           |   |               |   |                                 |             | <ol> <li>"STANDARD" VERSION ENCLOSURE COVER NOT AVAILABLE WITH RIBS. SEE<br/>SHEET 4 FOR DETAILS.</li> </ol>                                                                                                                                                                                                |          |                                                                                      |                                               |                                                                                                                                                                                                                 |                    |                                         |             |                          |           |  |
|                                                       |                           |   | ß             |   | USB CAP<br>OT SHOWN<br>—NOTE 12 |             | 12. THE GATE REMNANT FOR THIS ENCLOSURE IS LOCATED IN THIS POSITION<br>TO MINIMIZE ANY COSMETIC IMPACT. IT IS HOWEVER VISIBLE AND VARIES<br>IN SIZE / SHAPE. IT IS EASILY REMOVED WITH CLIPPERS. IF YOU<br>WOULD LIKE NEW AGE TO CLIP THIS FOR YOU, PLEASE ASK YOUR SALES<br>REPRESENTIVE FOR A FREE QUOTE. |          |                                                                                      |                                               |                                                                                                                                                                                                                 |                    |                                         |             |                          |           |  |
| SCALE 2.000                                           |                           |   |               |   | シ                               |             |                                                                                                                                                                                                                                                                                                             | US       | BOPENING                                                                             |                                               | 13. ASSEMBLY POST DIMENSIONS WILL VARY DEPENDING ON THE "PRESS FIT"<br>OF THE ENCLOSURE.                                                                                                                        |                    |                                         |             |                          |           |  |
|                                                       |                           |   |               |   |                                 |             |                                                                                                                                                                                                                                                                                                             |          | & UB<br>RIES ONLY                                                                    | THIRD AN                                      | THIRD ANGLE PROJECTION TOLERANCES: UNLESS OTHERWISE SPECIFIED DIMENSIONS ARE IN U.S. INCHES.                                                                                                                    |                    |                                         |             |                          |           |  |
|                                                       |                           |   |               |   |                                 |             |                                                                                                                                                                                                                                                                                                             |          |                                                                                      | _                                             | $\oplus + - 1$                                                                                                                                                                                                  | X.XX = .015 X.XX   | (XX = .001                              |             | LESU                     | ore       |  |
| 5 180804 PCB - REFERENCE                              |                           |   | THICK         |   |                                 |             |                                                                                                                                                                                                                                                                                                             | R SUPPLI |                                                                                      | DO NOT                                        | SCALE DRAWING                                                                                                                                                                                                   | X.XXX = .010 X     |                                         |             | Fe Road San Luis Obispo, |           |  |
| 4 180804UB COVER - STANDARD                           |                           |   | BS            |   |                                 |             |                                                                                                                                                                                                                                                                                                             | or WHITE |                                                                                      |                                               | ORMATION AND DATA                                                                                                                                                                                               | Customer's Part No |                                         | ph. (805) 5 |                          | 595-1024  |  |
| 3 180804UB BASE - STANDARD<br>2 210603 CAP            |                           |   | BS<br>EPERATE | = |                                 |             | BLACK                                                                                                                                                                                                                                                                                                       | or WHITE | E 1                                                                                  |                                               | EIN IS CONSIDERED<br>D ALLTEC INTEGRATED<br>L REMAIN THE EXCLUSIVE<br>LLTEC INTEGRATED MFG INC                                                                                                                  |                    |                                         |             | <u>,</u>                 |           |  |
| 1 180804 BUTTON                                       |                           |   | EPERATE       |   |                                 |             |                                                                                                                                                                                                                                                                                                             |          | 1                                                                                    | PROPERTY OF A<br>THE HOLDER W<br>CONTROL THAT | LLTEC INTEGRATED MFG INC<br>L ASSUME CUSTODY AND<br>THIS DOCUMENT WILL<br>REPRODUCED, OR                                                                                                                        | GIEGI              |                                         |             | ARD - USB I              |           |  |
| ITEM DESCRIPTION                                      |                           |   |               | - |                                 |             | r                                                                                                                                                                                                                                                                                                           | OLOR     | QTY                                                                                  |                                               | REPRODUCED, OR<br>HOUT THE EXPRESS WRITTEN<br>LTEC INTEGRATED MFG INC<br>THIS DOCUMENT DOES                                                                                                                     | SCALE AS N         | NOTED                                   | PXX         | -180804XX-2              | XXX       |  |
| EM DESCRIPTION MATERIAL COLOR QT<br>BILL OF MATERIALS |                           |   |               |   |                                 |             | DRAWN BY<br>M BOYER 04-Ma                                                                                                                                                                                                                                                                                   | av-05    | SIZE DRAWING NAME<br>A 180804 R13                                                    |                                               | ET REV.DOC<br>1 OF 8 13.0                                                                                                                                                                                       |                    |                                         |             |                          |           |  |
|                                                       |                           |   |               |   |                                 |             |                                                                                                                                                                                                                                                                                                             |          |                                                                                      |                                               |                                                                                                                                                                                                                 |                    | - ·· · ·· ·· ·· ·· ·· ·· ·· ·· ·· ·· ·· |             |                          |           |  |