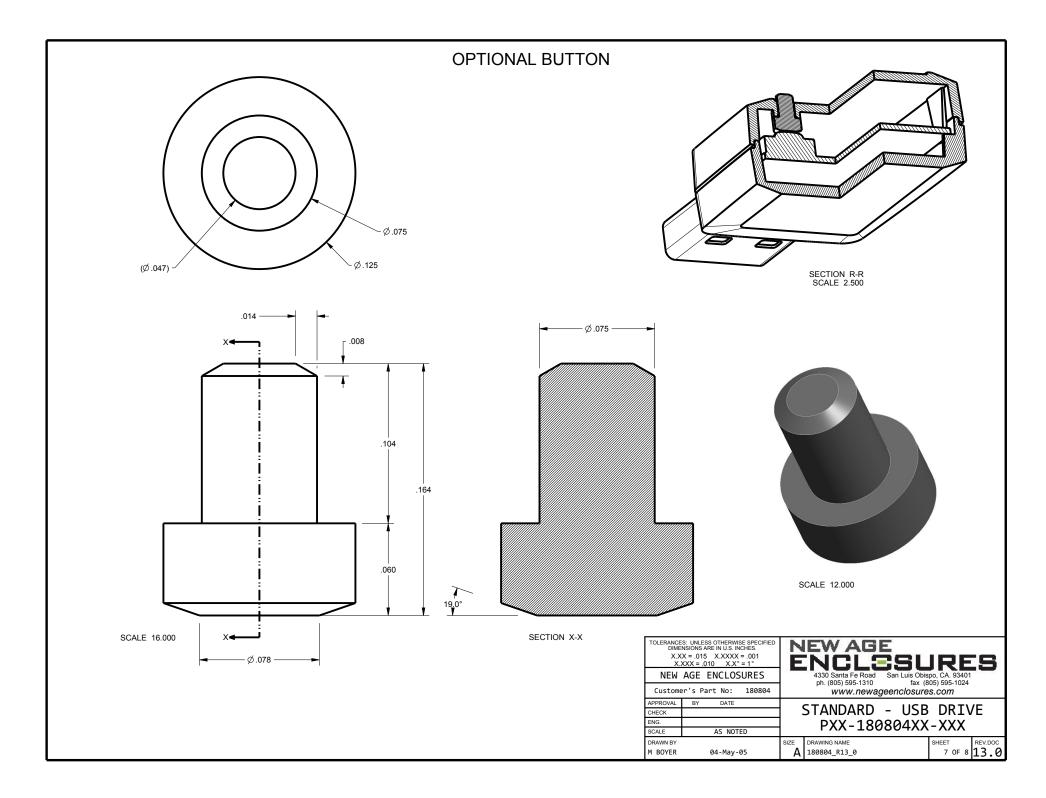

## NEW AGE CONTRACT STREEMED

ARE AREAS

w w w . N e w A g e E n c l o s u r e s . c o m 4330 Santa Fe Road • San Luis Obispo, CA 93401 • T 805.595.1310 • F 805.595.1024

| P180804(x)                                            | CONFIGURATIONS            |   |               |   |                                 |             |                                                                                                                                                                                                                                                                                                             |          | REVISION                                                                             |                                               |                                                                                                                                                                                                                 |                    |                                         |             |                          |           |  |
|-------------------------------------------------------|---------------------------|---|---------------|---|---------------------------------|-------------|-------------------------------------------------------------------------------------------------------------------------------------------------------------------------------------------------------------------------------------------------------------------------------------------------------------|----------|--------------------------------------------------------------------------------------|-----------------------------------------------|-----------------------------------------------------------------------------------------------------------------------------------------------------------------------------------------------------------------|--------------------|-----------------------------------------|-------------|--------------------------|-----------|--|
|                                                       | -S -U -UB -UBC -UBB -B -C |   |               |   |                                 |             |                                                                                                                                                                                                                                                                                                             | KEVISIUN |                                                                                      |                                               |                                                                                                                                                                                                                 |                    |                                         |             |                          |           |  |
| P180804 COVER                                         | 1                         |   |               |   |                                 |             |                                                                                                                                                                                                                                                                                                             | REV.     | DRAWN BY                                                                             | ECO No                                        | DESCRIPTI                                                                                                                                                                                                       | ION                |                                         |             | DATE                     | APPROVED  |  |
| P180804 COVER w/USB OPENING                           | <u> </u>                  | 1 |               |   |                                 |             |                                                                                                                                                                                                                                                                                                             | 1        | M BOYER                                                                              |                                               | PREI TMTNA                                                                                                                                                                                                      | ARY RELEASE        |                                         |             | 04-May-05                | D.C.      |  |
| P180804 COVER w/USB & BUTTON HOLE<br>P180804 BASE     | 1                         |   | 1             | 1 |                                 |             |                                                                                                                                                                                                                                                                                                             |          |                                                                                      |                                               |                                                                                                                                                                                                                 | -                  | ON DEV 12                               | . 1         |                          |           |  |
| P180804 BASE w/USB                                    | - <b>1</b>                | 1 | 1             |   | 1                               |             |                                                                                                                                                                                                                                                                                                             |          |                                                                                      |                                               |                                                                                                                                                                                                                 | 5 2-11 ARCHIVED    |                                         |             |                          |           |  |
| P180804 BUTTON                                        | +                         |   | _             |   | _                               | 1           |                                                                                                                                                                                                                                                                                                             | 12       | M BOYER                                                                              | 3909                                          | REDUCE AL                                                                                                                                                                                                       | IGNMENT POST HE    | IGHT BY .                               | 025"        | 28-Oct-09                | D.C.      |  |
| P210603 CAP                                           |                           |   |               |   |                                 |             | 1                                                                                                                                                                                                                                                                                                           | 12.1     | M BOYER                                                                              | 0710                                          | UPDATE FO                                                                                                                                                                                                       | ORMAT              |                                         |             | 19-Mar-10                | D.C.      |  |
|                                                       |                           |   |               |   |                                 |             | 12.2                                                                                                                                                                                                                                                                                                        | M BOYER  | 0810                                                                                 | INCLUDE G                                     | GATE DETAIL INFO                                                                                                                                                                                                | RMATION            |                                         | 08-Apr-10   | D.C.                     |           |  |
|                                                       |                           |   |               |   |                                 | 12.3        | M BOYER                                                                                                                                                                                                                                                                                                     | 1810     | UPDATE CO                                                                            | NFIGURATION TRE                               | E - INCLU                                                                                                                                                                                                       | JDE BUTTON         | 14-Jun-10                               | D.C.        |                          |           |  |
| ~'UB' SERIES ONLY                                     |                           |   |               |   |                                 |             | 12.4                                                                                                                                                                                                                                                                                                        | M BOYER  | 2711                                                                                 | UPDATE AS                                     | SY POST DIA TO                                                                                                                                                                                                  | "PRESS FI          | T"                                      | 25-Jul-11   | D.C.                     |           |  |
|                                                       |                           |   |               |   |                                 |             | 12.5                                                                                                                                                                                                                                                                                                        | M BOYER  | 3611                                                                                 | ADD NOTE                                      | RE ASSEMBLY POS                                                                                                                                                                                                 | STS                |                                         | 21-0ct-11   | D.C.                     |           |  |
|                                                       |                           |   |               |   |                                 |             | 13.0                                                                                                                                                                                                                                                                                                        | M BOYER  | 8413                                                                                 | UPDATE TO                                     | ) AS BUILT - DIR                                                                                                                                                                                                | 0274               |                                         | 07-Jan-14   |                          |           |  |
|                                                       |                           |   |               |   |                                 |             |                                                                                                                                                                                                                                                                                                             | •        | NOTES: UNLESS OTHERWISE SPECIFIED<br>1. CORNERS DRAWN SHARP TO BE R.005 MAXIMUM.<br> |                                               |                                                                                                                                                                                                                 |                    |                                         |             | 5H (EQUIVELANT TO M      | Γ-11010.) |  |
|                                                       |                           |   |               |   |                                 |             |                                                                                                                                                                                                                                                                                                             |          |                                                                                      | 3. INTERIOR SURFACE TEXTURE TO BE: NONE       |                                                                                                                                                                                                                 |                    |                                         |             |                          |           |  |
|                                                       |                           |   |               |   |                                 | USB<br>U' & | OPENING                                                                                                                                                                                                                                                                                                     |          | 4. ALL INSIDE RADII .010R. UNLESS OTHERWISE SPECIFIED.                               |                                               |                                                                                                                                                                                                                 |                    |                                         |             |                          |           |  |
|                                                       |                           |   |               |   |                                 |             |                                                                                                                                                                                                                                                                                                             |          | ES ONLY                                                                              |                                               | 5. ALL EXTERNAL DIMENSIONS AFFECTED BY THE DRAFT APPLY AT THE LARGE END OF<br>THE FEATURE, AND ALL INTERNAL FEATURES AFFECTED BY THE DRAFT APPLY AT<br>THE SMALL END OF THE FEATURE UNLESS OTHERWISE SPECIFIED. |                    |                                         |             |                          |           |  |
|                                                       |                           |   |               |   |                                 |             |                                                                                                                                                                                                                                                                                                             |          |                                                                                      |                                               | 6. 1 DEGREE DRAFT IN THE DIRECTION OF PULL IS PERMISSIBLE UNLESS<br>OTHERWISED SPECIFIED.                                                                                                                       |                    |                                         |             |                          |           |  |
|                                                       |                           |   |               |   |                                 |             |                                                                                                                                                                                                                                                                                                             |          |                                                                                      |                                               | <ol> <li>THIS ENCLOSURE IS A PRESS FIT ASSEMBLY. FOR PERMANENT CLOSURE: A DROP<br/>ADHESIVE OR ULTRASONIC WELDING IS REQUIRED.</li> </ol>                                                                       |                    |                                         |             |                          |           |  |
|                                                       |                           |   |               |   |                                 |             | 4                                                                                                                                                                                                                                                                                                           |          |                                                                                      |                                               | <ol> <li>MATERIAL / COLOR: ABS PLASTIC IS STANDARD IN BLACK OR WHITE.<br/>CUSTOM MATERIALS AND COLORS ARE AVAILABLE UPON REQUEST FOR QUOTE.</li> </ol>                                                          |                    |                                         |             |                          |           |  |
|                                                       |                           |   |               |   |                                 |             |                                                                                                                                                                                                                                                                                                             |          | 5)                                                                                   |                                               | <ol> <li>PCB SIZES ARE RECOMMENDATIONS ONLY. FINAL SIZES AND VERIFICATION<br/>OF IT'S FIT ARE THE SOLE RESPONSIBILITY OF EACH OEM.</li> </ol>                                                                   |                    |                                         |             |                          |           |  |
|                                                       |                           |   |               |   |                                 |             |                                                                                                                                                                                                                                                                                                             |          |                                                                                      |                                               | 10. STANDARD OR CUSTOM LABEL RECESSES ARE AVAILABLE FOR QUOTE.                                                                                                                                                  |                    |                                         |             |                          |           |  |
|                                                       |                           |   |               |   |                                 |             | <ol> <li>"STANDARD" VERSION ENCLOSURE COVER NOT AVAILABLE WITH RIBS. SEE<br/>SHEET 4 FOR DETAILS.</li> </ol>                                                                                                                                                                                                |          |                                                                                      |                                               |                                                                                                                                                                                                                 |                    |                                         |             |                          |           |  |
|                                                       |                           |   | ß             |   | USB CAP<br>OT SHOWN<br>—NOTE 12 |             | 12. THE GATE REMNANT FOR THIS ENCLOSURE IS LOCATED IN THIS POSITION<br>TO MINIMIZE ANY COSMETIC IMPACT. IT IS HOWEVER VISIBLE AND VARIES<br>IN SIZE / SHAPE. IT IS EASILY REMOVED WITH CLIPPERS. IF YOU<br>WOULD LIKE NEW AGE TO CLIP THIS FOR YOU, PLEASE ASK YOUR SALES<br>REPRESENTIVE FOR A FREE QUOTE. |          |                                                                                      |                                               |                                                                                                                                                                                                                 |                    |                                         |             |                          |           |  |
| SCALE 2.000                                           |                           |   |               |   | シ                               |             |                                                                                                                                                                                                                                                                                                             | US       | BOPENING                                                                             |                                               | 13. ASSEMBLY POST DIMENSIONS WILL VARY DEPENDING ON THE "PRESS FIT"<br>OF THE ENCLOSURE.                                                                                                                        |                    |                                         |             |                          |           |  |
|                                                       |                           |   |               |   |                                 |             |                                                                                                                                                                                                                                                                                                             |          | & UB<br>RIES ONLY                                                                    | THIRD AN                                      | THIRD ANGLE PROJECTION TOLERANCES: UNLESS OTHERWISE SPECIFIED DIMENSIONS ARE IN U.S. INCHES.                                                                                                                    |                    |                                         |             |                          |           |  |
|                                                       |                           |   |               |   |                                 |             |                                                                                                                                                                                                                                                                                                             |          |                                                                                      | _                                             | $\oplus + - 1$                                                                                                                                                                                                  | X.XX = .015 X.XX   | (XX = .001                              |             | LESU                     | ore       |  |
| 5 180804 PCB - REFERENCE                              |                           |   | THICK         |   |                                 |             |                                                                                                                                                                                                                                                                                                             | R SUPPLI |                                                                                      | DO NOT                                        | SCALE DRAWING                                                                                                                                                                                                   | X.XXX = .010 X     |                                         |             | Fe Road San Luis Obispo, |           |  |
| 4 180804UB COVER - STANDARD                           |                           |   | BS            |   |                                 |             |                                                                                                                                                                                                                                                                                                             | or WHITE |                                                                                      |                                               | ORMATION AND DATA                                                                                                                                                                                               | Customer's Part No |                                         | ph. (805) 5 |                          | 595-1024  |  |
| 3 180804UB BASE - STANDARD<br>2 210603 CAP            |                           |   | BS<br>EPERATE | = |                                 |             | BLACK                                                                                                                                                                                                                                                                                                       | or WHITE | E 1                                                                                  |                                               | EIN IS CONSIDERED<br>D ALLTEC INTEGRATED<br>L REMAIN THE EXCLUSIVE<br>LLTEC INTEGRATED MFG INC                                                                                                                  |                    |                                         |             | <u>,</u>                 |           |  |
| 1 180804 BUTTON                                       |                           |   | EPERATE       |   |                                 |             |                                                                                                                                                                                                                                                                                                             |          | 1                                                                                    | PROPERTY OF A<br>THE HOLDER W<br>CONTROL THAT | LLTEC INTEGRATED MFG INC<br>L ASSUME CUSTODY AND<br>THIS DOCUMENT WILL<br>REPRODUCED, OR                                                                                                                        | GIEGI              |                                         |             | ARD - USB I              |           |  |
| ITEM DESCRIPTION                                      |                           |   |               | - |                                 |             | r                                                                                                                                                                                                                                                                                                           | OLOR     | QTY                                                                                  |                                               | REPRODUCED, OR<br>HOUT THE EXPRESS WRITTEN<br>LTEC INTEGRATED MFG INC<br>THIS DOCUMENT DOES                                                                                                                     | SCALE AS N         | NOTED                                   | PXX         | -180804XX-2              | XXX       |  |
| EM DESCRIPTION MATERIAL COLOR QT<br>BILL OF MATERIALS |                           |   |               |   |                                 |             | DRAWN BY<br>M BOYER 04-Ma                                                                                                                                                                                                                                                                                   | av-05    | SIZE DRAWING NAME<br>A 180804 R13                                                    |                                               | ET REV.DOC<br>1 OF 8 13.0                                                                                                                                                                                       |                    |                                         |             |                          |           |  |
|                                                       |                           |   |               |   |                                 |             |                                                                                                                                                                                                                                                                                                             |          |                                                                                      |                                               |                                                                                                                                                                                                                 |                    | - ·· · ·· ·· ·· ·· ·· ·· ·· ·· ·· ·· ·· |             |                          |           |  |