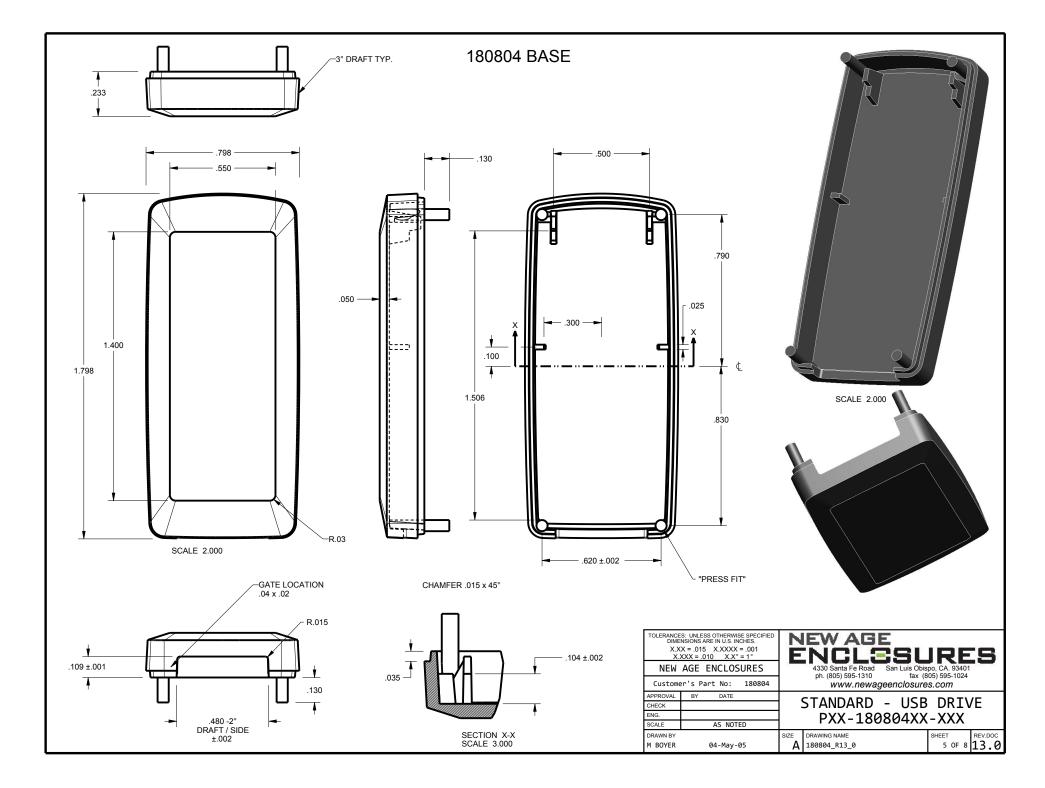

## NEW AGE CONTRACT STREEMED

ARE AREAS

w w w . N e w A g e E n c l o s u r e s . c o m 4330 Santa Fe Road • San Luis Obispo, CA 93401 • T 805.595.1310 • F 805.595.1024

| P180804(x)                                            | CONFIGURATIONS            |   |               |   |                                 |             |                                                                                                                                                                                                                                                                                                             |          | REVISION                                                                             |                                               |                                                                                                                                                                                                                 |                    |                                         |             |                          |           |  |
|-------------------------------------------------------|---------------------------|---|---------------|---|---------------------------------|-------------|-------------------------------------------------------------------------------------------------------------------------------------------------------------------------------------------------------------------------------------------------------------------------------------------------------------|----------|--------------------------------------------------------------------------------------|-----------------------------------------------|-----------------------------------------------------------------------------------------------------------------------------------------------------------------------------------------------------------------|--------------------|-----------------------------------------|-------------|--------------------------|-----------|--|
|                                                       | -S -U -UB -UBC -UBB -B -C |   |               |   |                                 |             |                                                                                                                                                                                                                                                                                                             | KEVISIUN |                                                                                      |                                               |                                                                                                                                                                                                                 |                    |                                         |             |                          |           |  |
| P180804 COVER                                         | 1                         |   |               |   |                                 |             |                                                                                                                                                                                                                                                                                                             | REV.     | DRAWN BY                                                                             | ECO No                                        | DESCRIPTI                                                                                                                                                                                                       | ION                |                                         |             | DATE                     | APPROVED  |  |
| P180804 COVER w/USB OPENING                           | <u> </u>                  | 1 |               |   |                                 |             |                                                                                                                                                                                                                                                                                                             | 1        | M BOYER                                                                              |                                               | PREI TMTNA                                                                                                                                                                                                      | ARY RELEASE        |                                         |             | 04-May-05                | D.C.      |  |
| P180804 COVER w/USB & BUTTON HOLE<br>P180804 BASE     | 1                         |   | 1             | 1 |                                 |             |                                                                                                                                                                                                                                                                                                             |          |                                                                                      |                                               |                                                                                                                                                                                                                 | -                  | ON DEV 12                               | . 1         |                          |           |  |
| P180804 BASE w/USB                                    | - <b>1</b>                | 1 | 1             |   | 1                               |             |                                                                                                                                                                                                                                                                                                             |          |                                                                                      |                                               |                                                                                                                                                                                                                 | 5 2-11 ARCHIVED    |                                         |             |                          |           |  |
| P180804 BUTTON                                        | +                         |   | _             |   | _                               | 1           |                                                                                                                                                                                                                                                                                                             | 12       | M BOYER                                                                              | 3909                                          | REDUCE AL                                                                                                                                                                                                       | IGNMENT POST HE    | IGHT BY .                               | 025"        | 28-Oct-09                | D.C.      |  |
| P210603 CAP                                           |                           |   |               |   |                                 |             | 1                                                                                                                                                                                                                                                                                                           | 12.1     | M BOYER                                                                              | 0710                                          | UPDATE FO                                                                                                                                                                                                       | ORMAT              |                                         |             | 19-Mar-10                | D.C.      |  |
|                                                       |                           |   |               |   |                                 |             | 12.2                                                                                                                                                                                                                                                                                                        | M BOYER  | 0810                                                                                 | INCLUDE G                                     | GATE DETAIL INFO                                                                                                                                                                                                | RMATION            |                                         | 08-Apr-10   | D.C.                     |           |  |
|                                                       |                           |   |               |   |                                 | 12.3        | M BOYER                                                                                                                                                                                                                                                                                                     | 1810     | UPDATE CO                                                                            | NFIGURATION TRE                               | E - INCLU                                                                                                                                                                                                       | JDE BUTTON         | 14-Jun-10                               | D.C.        |                          |           |  |
| ~'UB' SERIES ONLY                                     |                           |   |               |   |                                 |             | 12.4                                                                                                                                                                                                                                                                                                        | M BOYER  | 2711                                                                                 | UPDATE AS                                     | SY POST DIA TO                                                                                                                                                                                                  | "PRESS FI          | T"                                      | 25-Jul-11   | D.C.                     |           |  |
|                                                       |                           |   |               |   |                                 |             | 12.5                                                                                                                                                                                                                                                                                                        | M BOYER  | 3611                                                                                 | ADD NOTE                                      | RE ASSEMBLY POS                                                                                                                                                                                                 | STS                |                                         | 21-0ct-11   | D.C.                     |           |  |
|                                                       |                           |   |               |   |                                 |             | 13.0                                                                                                                                                                                                                                                                                                        | M BOYER  | 8413                                                                                 | UPDATE TO                                     | ) AS BUILT - DIR                                                                                                                                                                                                | 0274               |                                         | 07-Jan-14   |                          |           |  |
|                                                       |                           |   |               |   |                                 |             |                                                                                                                                                                                                                                                                                                             | •        | NOTES: UNLESS OTHERWISE SPECIFIED<br>1. CORNERS DRAWN SHARP TO BE R.005 MAXIMUM.<br> |                                               |                                                                                                                                                                                                                 |                    |                                         |             | 5H (EQUIVELANT TO M      | Γ-11010.) |  |
|                                                       |                           |   |               |   |                                 |             |                                                                                                                                                                                                                                                                                                             |          |                                                                                      | 3. INTERIOR SURFACE TEXTURE TO BE: NONE       |                                                                                                                                                                                                                 |                    |                                         |             |                          |           |  |
|                                                       |                           |   |               |   |                                 | USB<br>U' & | OPENING                                                                                                                                                                                                                                                                                                     |          | 4. ALL INSIDE RADII .010R. UNLESS OTHERWISE SPECIFIED.                               |                                               |                                                                                                                                                                                                                 |                    |                                         |             |                          |           |  |
|                                                       |                           |   |               |   |                                 |             |                                                                                                                                                                                                                                                                                                             |          | ES ONLY                                                                              |                                               | 5. ALL EXTERNAL DIMENSIONS AFFECTED BY THE DRAFT APPLY AT THE LARGE END OF<br>THE FEATURE, AND ALL INTERNAL FEATURES AFFECTED BY THE DRAFT APPLY AT<br>THE SMALL END OF THE FEATURE UNLESS OTHERWISE SPECIFIED. |                    |                                         |             |                          |           |  |
|                                                       |                           |   |               |   |                                 |             |                                                                                                                                                                                                                                                                                                             |          |                                                                                      |                                               | 6. 1 DEGREE DRAFT IN THE DIRECTION OF PULL IS PERMISSIBLE UNLESS<br>OTHERWISED SPECIFIED.                                                                                                                       |                    |                                         |             |                          |           |  |
|                                                       |                           |   |               |   |                                 |             |                                                                                                                                                                                                                                                                                                             |          |                                                                                      |                                               | <ol> <li>THIS ENCLOSURE IS A PRESS FIT ASSEMBLY. FOR PERMANENT CLOSURE: A DROP<br/>ADHESIVE OR ULTRASONIC WELDING IS REQUIRED.</li> </ol>                                                                       |                    |                                         |             |                          |           |  |
|                                                       |                           |   |               |   |                                 |             | 4                                                                                                                                                                                                                                                                                                           |          |                                                                                      |                                               | <ol> <li>MATERIAL / COLOR: ABS PLASTIC IS STANDARD IN BLACK OR WHITE.<br/>CUSTOM MATERIALS AND COLORS ARE AVAILABLE UPON REQUEST FOR QUOTE.</li> </ol>                                                          |                    |                                         |             |                          |           |  |
|                                                       |                           |   |               |   |                                 |             |                                                                                                                                                                                                                                                                                                             |          | 5)                                                                                   |                                               | <ol> <li>PCB SIZES ARE RECOMMENDATIONS ONLY. FINAL SIZES AND VERIFICATION<br/>OF IT'S FIT ARE THE SOLE RESPONSIBILITY OF EACH OEM.</li> </ol>                                                                   |                    |                                         |             |                          |           |  |
|                                                       |                           |   |               |   |                                 |             |                                                                                                                                                                                                                                                                                                             |          |                                                                                      |                                               | 10. STANDARD OR CUSTOM LABEL RECESSES ARE AVAILABLE FOR QUOTE.                                                                                                                                                  |                    |                                         |             |                          |           |  |
|                                                       |                           |   |               |   |                                 |             | <ol> <li>"STANDARD" VERSION ENCLOSURE COVER NOT AVAILABLE WITH RIBS. SEE<br/>SHEET 4 FOR DETAILS.</li> </ol>                                                                                                                                                                                                |          |                                                                                      |                                               |                                                                                                                                                                                                                 |                    |                                         |             |                          |           |  |
|                                                       |                           |   | ß             |   | USB CAP<br>OT SHOWN<br>—NOTE 12 |             | 12. THE GATE REMNANT FOR THIS ENCLOSURE IS LOCATED IN THIS POSITION<br>TO MINIMIZE ANY COSMETIC IMPACT. IT IS HOWEVER VISIBLE AND VARIES<br>IN SIZE / SHAPE. IT IS EASILY REMOVED WITH CLIPPERS. IF YOU<br>WOULD LIKE NEW AGE TO CLIP THIS FOR YOU, PLEASE ASK YOUR SALES<br>REPRESENTIVE FOR A FREE QUOTE. |          |                                                                                      |                                               |                                                                                                                                                                                                                 |                    |                                         |             |                          |           |  |
| SCALE 2.000                                           |                           |   |               |   | シ                               |             |                                                                                                                                                                                                                                                                                                             | US       | BOPENING                                                                             |                                               | 13. ASSEMBLY POST DIMENSIONS WILL VARY DEPENDING ON THE "PRESS FIT"<br>OF THE ENCLOSURE.                                                                                                                        |                    |                                         |             |                          |           |  |
|                                                       |                           |   |               |   |                                 |             |                                                                                                                                                                                                                                                                                                             |          | & UB<br>RIES ONLY                                                                    | THIRD AN                                      | THIRD ANGLE PROJECTION TOLERANCES: UNLESS OTHERWISE SPECIFIED DIMENSIONS ARE IN U.S. INCHES.                                                                                                                    |                    |                                         |             |                          |           |  |
|                                                       |                           |   |               |   |                                 |             |                                                                                                                                                                                                                                                                                                             |          |                                                                                      | _                                             | $\oplus + - 1$                                                                                                                                                                                                  | X.XX = .015 X.XX   | (XX = .001                              |             | LESU                     | ore       |  |
| 5 180804 PCB - REFERENCE                              |                           |   | THICK         |   |                                 |             |                                                                                                                                                                                                                                                                                                             | R SUPPLI |                                                                                      | DO NOT                                        | SCALE DRAWING                                                                                                                                                                                                   | X.XXX = .010 X     |                                         |             | Fe Road San Luis Obispo, |           |  |
| 4 180804UB COVER - STANDARD                           |                           |   | BS            |   |                                 |             |                                                                                                                                                                                                                                                                                                             | or WHITE |                                                                                      |                                               | ORMATION AND DATA                                                                                                                                                                                               | Customer's Part No |                                         | ph. (805) 5 |                          | 595-1024  |  |
| 3 180804UB BASE - STANDARD<br>2 210603 CAP            |                           |   | BS<br>EPERATE | = |                                 |             | BLACK                                                                                                                                                                                                                                                                                                       | or WHITE | E 1                                                                                  |                                               | EIN IS CONSIDERED<br>D ALLTEC INTEGRATED<br>L REMAIN THE EXCLUSIVE<br>LLTEC INTEGRATED MFG INC                                                                                                                  |                    |                                         |             | <u>,</u>                 |           |  |
| 1 180804 BUTTON                                       |                           |   | EPERATE       |   |                                 |             |                                                                                                                                                                                                                                                                                                             |          | 1                                                                                    | PROPERTY OF A<br>THE HOLDER W<br>CONTROL THAT | LLTEC INTEGRATED MFG INC<br>L ASSUME CUSTODY AND<br>THIS DOCUMENT WILL<br>REPRODUCED, OR                                                                                                                        | GIEGI              |                                         |             | ARD - USB I              |           |  |
| ITEM DESCRIPTION                                      |                           |   |               | - |                                 |             | r                                                                                                                                                                                                                                                                                                           | OLOR     | QTY                                                                                  |                                               | REPRODUCED, OR<br>HOUT THE EXPRESS WRITTEN<br>LTEC INTEGRATED MFG INC<br>THIS DOCUMENT DOES                                                                                                                     | SCALE AS N         | NOTED                                   | PXX         | -180804XX-2              | XXX       |  |
| EM DESCRIPTION MATERIAL COLOR QT<br>BILL OF MATERIALS |                           |   |               |   |                                 |             | DRAWN BY<br>M BOYER 04-Ma                                                                                                                                                                                                                                                                                   | av-05    | SIZE DRAWING NAME<br>A 180804 R13                                                    |                                               | ET REV.DOC<br>1 OF 8 13.0                                                                                                                                                                                       |                    |                                         |             |                          |           |  |
|                                                       |                           |   |               |   |                                 |             |                                                                                                                                                                                                                                                                                                             |          |                                                                                      |                                               |                                                                                                                                                                                                                 |                    | - ·· · ·· ·· ·· ·· ·· ·· ·· ·· ·· ·· ·· |             |                          |           |  |