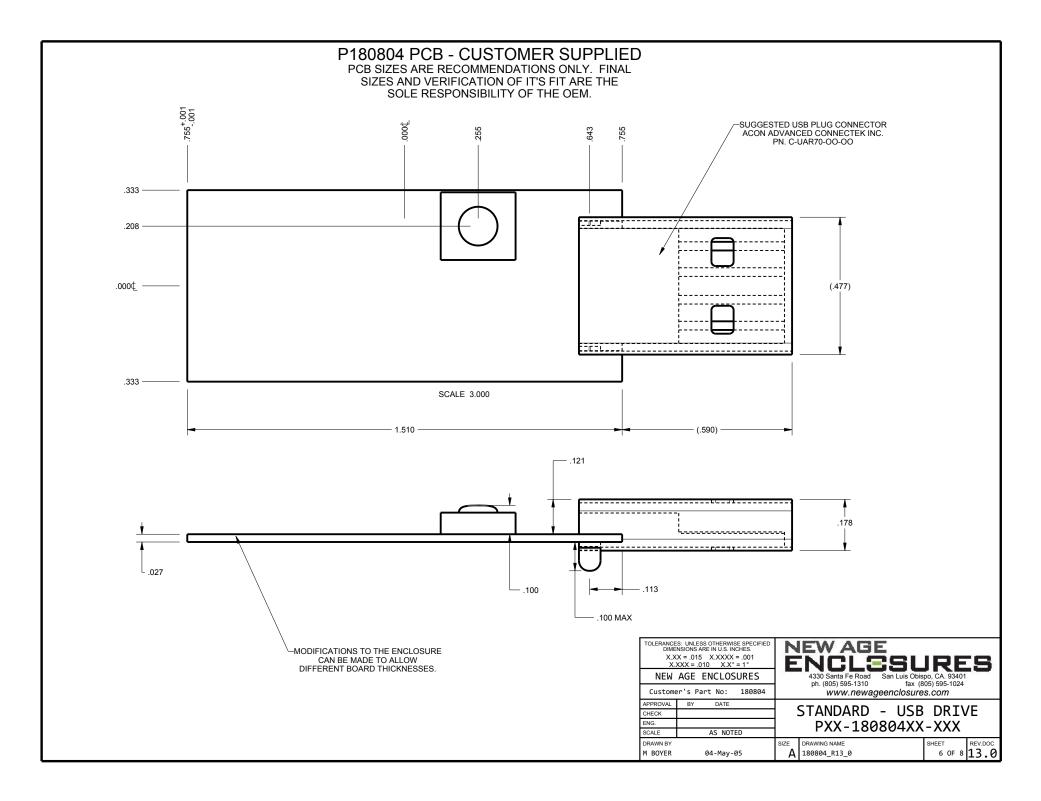

## NEW AGE CONTRACT STREEMED

ARE AREAS

w w w . N e w A g e E n c l o s u r e s . c o m 4330 Santa Fe Road • San Luis Obispo, CA 93401 • T 805.595.1310 • F 805.595.1024

| P180804(x)                                            | CONFIGURATIONS            |   |               |   |                                 |             |                                                                                                                                                                                                                                                                                                             |          | REVISION                                                                             |                                               |                                                                                                                                                                                                                 |                    |                                         |             |                          |           |  |
|-------------------------------------------------------|---------------------------|---|---------------|---|---------------------------------|-------------|-------------------------------------------------------------------------------------------------------------------------------------------------------------------------------------------------------------------------------------------------------------------------------------------------------------|----------|--------------------------------------------------------------------------------------|-----------------------------------------------|-----------------------------------------------------------------------------------------------------------------------------------------------------------------------------------------------------------------|--------------------|-----------------------------------------|-------------|--------------------------|-----------|--|
|                                                       | -S -U -UB -UBC -UBB -B -C |   |               |   |                                 |             |                                                                                                                                                                                                                                                                                                             | KEVISIUN |                                                                                      |                                               |                                                                                                                                                                                                                 |                    |                                         |             |                          |           |  |
| P180804 COVER                                         | 1                         |   |               |   |                                 |             |                                                                                                                                                                                                                                                                                                             | REV.     | DRAWN BY                                                                             | ECO No                                        | DESCRIPTI                                                                                                                                                                                                       | ION                |                                         |             | DATE                     | APPROVED  |  |
| P180804 COVER w/USB OPENING                           | <u> </u>                  | 1 |               |   |                                 |             |                                                                                                                                                                                                                                                                                                             | 1        | M BOYER                                                                              |                                               | PREI TMTNA                                                                                                                                                                                                      | ARY RELEASE        |                                         |             | 04-May-05                | D.C.      |  |
| P180804 COVER w/USB & BUTTON HOLE<br>P180804 BASE     | 1                         |   | 1             | 1 |                                 |             |                                                                                                                                                                                                                                                                                                             |          |                                                                                      |                                               |                                                                                                                                                                                                                 | -                  | ON DEV 12                               | . 1         |                          |           |  |
| P180804 BASE w/USB                                    | - <b>1</b>                | 1 | 1             |   | 1                               |             |                                                                                                                                                                                                                                                                                                             |          |                                                                                      |                                               |                                                                                                                                                                                                                 | 5 2-11 ARCHIVED    |                                         |             |                          |           |  |
| P180804 BUTTON                                        | +                         |   | _             |   | _                               | 1           |                                                                                                                                                                                                                                                                                                             | 12       | M BOYER                                                                              | 3909                                          | REDUCE AL                                                                                                                                                                                                       | IGNMENT POST HE    | IGHT BY .                               | 025"        | 28-Oct-09                | D.C.      |  |
| P210603 CAP                                           |                           |   |               |   |                                 |             | 1                                                                                                                                                                                                                                                                                                           | 12.1     | M BOYER                                                                              | 0710                                          | UPDATE FO                                                                                                                                                                                                       | ORMAT              |                                         |             | 19-Mar-10                | D.C.      |  |
|                                                       |                           |   |               |   |                                 |             | 12.2                                                                                                                                                                                                                                                                                                        | M BOYER  | 0810                                                                                 | INCLUDE G                                     | GATE DETAIL INFO                                                                                                                                                                                                | RMATION            |                                         | 08-Apr-10   | D.C.                     |           |  |
|                                                       |                           |   |               |   |                                 | 12.3        | M BOYER                                                                                                                                                                                                                                                                                                     | 1810     | UPDATE CO                                                                            | NFIGURATION TRE                               | E - INCLU                                                                                                                                                                                                       | JDE BUTTON         | 14-Jun-10                               | D.C.        |                          |           |  |
| ~'UB' SERIES ONLY                                     |                           |   |               |   |                                 |             | 12.4                                                                                                                                                                                                                                                                                                        | M BOYER  | 2711                                                                                 | UPDATE AS                                     | SY POST DIA TO                                                                                                                                                                                                  | "PRESS FI          | T"                                      | 25-Jul-11   | D.C.                     |           |  |
|                                                       |                           |   |               |   |                                 |             | 12.5                                                                                                                                                                                                                                                                                                        | M BOYER  | 3611                                                                                 | ADD NOTE                                      | RE ASSEMBLY POS                                                                                                                                                                                                 | STS                |                                         | 21-0ct-11   | D.C.                     |           |  |
|                                                       |                           |   |               |   |                                 |             | 13.0                                                                                                                                                                                                                                                                                                        | M BOYER  | 8413                                                                                 | UPDATE TO                                     | ) AS BUILT - DIR                                                                                                                                                                                                | 0274               |                                         | 07-Jan-14   |                          |           |  |
|                                                       |                           |   |               |   |                                 |             |                                                                                                                                                                                                                                                                                                             | •        | NOTES: UNLESS OTHERWISE SPECIFIED<br>1. CORNERS DRAWN SHARP TO BE R.005 MAXIMUM.<br> |                                               |                                                                                                                                                                                                                 |                    |                                         |             | 5H (EQUIVELANT TO M      | Γ-11010.) |  |
|                                                       |                           |   |               |   |                                 |             |                                                                                                                                                                                                                                                                                                             |          |                                                                                      | 3. INTERIOR SURFACE TEXTURE TO BE: NONE       |                                                                                                                                                                                                                 |                    |                                         |             |                          |           |  |
|                                                       |                           |   |               |   |                                 | USB<br>U' & | OPENING                                                                                                                                                                                                                                                                                                     |          | 4. ALL INSIDE RADII .010R. UNLESS OTHERWISE SPECIFIED.                               |                                               |                                                                                                                                                                                                                 |                    |                                         |             |                          |           |  |
|                                                       |                           |   |               |   |                                 |             |                                                                                                                                                                                                                                                                                                             |          | ES ONLY                                                                              |                                               | 5. ALL EXTERNAL DIMENSIONS AFFECTED BY THE DRAFT APPLY AT THE LARGE END OF<br>THE FEATURE, AND ALL INTERNAL FEATURES AFFECTED BY THE DRAFT APPLY AT<br>THE SMALL END OF THE FEATURE UNLESS OTHERWISE SPECIFIED. |                    |                                         |             |                          |           |  |
|                                                       |                           |   |               |   |                                 |             |                                                                                                                                                                                                                                                                                                             |          |                                                                                      |                                               | 6. 1 DEGREE DRAFT IN THE DIRECTION OF PULL IS PERMISSIBLE UNLESS<br>OTHERWISED SPECIFIED.                                                                                                                       |                    |                                         |             |                          |           |  |
|                                                       |                           |   |               |   |                                 |             |                                                                                                                                                                                                                                                                                                             |          |                                                                                      |                                               | <ol> <li>THIS ENCLOSURE IS A PRESS FIT ASSEMBLY. FOR PERMANENT CLOSURE: A DROP<br/>ADHESIVE OR ULTRASONIC WELDING IS REQUIRED.</li> </ol>                                                                       |                    |                                         |             |                          |           |  |
|                                                       |                           |   |               |   |                                 |             | 4                                                                                                                                                                                                                                                                                                           |          |                                                                                      |                                               | <ol> <li>MATERIAL / COLOR: ABS PLASTIC IS STANDARD IN BLACK OR WHITE.<br/>CUSTOM MATERIALS AND COLORS ARE AVAILABLE UPON REQUEST FOR QUOTE.</li> </ol>                                                          |                    |                                         |             |                          |           |  |
|                                                       |                           |   |               |   |                                 |             |                                                                                                                                                                                                                                                                                                             |          | 5)                                                                                   |                                               | <ol> <li>PCB SIZES ARE RECOMMENDATIONS ONLY. FINAL SIZES AND VERIFICATION<br/>OF IT'S FIT ARE THE SOLE RESPONSIBILITY OF EACH OEM.</li> </ol>                                                                   |                    |                                         |             |                          |           |  |
|                                                       |                           |   |               |   |                                 |             |                                                                                                                                                                                                                                                                                                             |          |                                                                                      |                                               | 10. STANDARD OR CUSTOM LABEL RECESSES ARE AVAILABLE FOR QUOTE.                                                                                                                                                  |                    |                                         |             |                          |           |  |
|                                                       |                           |   |               |   |                                 |             | <ol> <li>"STANDARD" VERSION ENCLOSURE COVER NOT AVAILABLE WITH RIBS. SEE<br/>SHEET 4 FOR DETAILS.</li> </ol>                                                                                                                                                                                                |          |                                                                                      |                                               |                                                                                                                                                                                                                 |                    |                                         |             |                          |           |  |
|                                                       |                           |   | ß             |   | USB CAP<br>OT SHOWN<br>—NOTE 12 |             | 12. THE GATE REMNANT FOR THIS ENCLOSURE IS LOCATED IN THIS POSITION<br>TO MINIMIZE ANY COSMETIC IMPACT. IT IS HOWEVER VISIBLE AND VARIES<br>IN SIZE / SHAPE. IT IS EASILY REMOVED WITH CLIPPERS. IF YOU<br>WOULD LIKE NEW AGE TO CLIP THIS FOR YOU, PLEASE ASK YOUR SALES<br>REPRESENTIVE FOR A FREE QUOTE. |          |                                                                                      |                                               |                                                                                                                                                                                                                 |                    |                                         |             |                          |           |  |
| SCALE 2.000                                           |                           |   |               |   | シ                               |             |                                                                                                                                                                                                                                                                                                             | US       | BOPENING                                                                             |                                               | 13. ASSEMBLY POST DIMENSIONS WILL VARY DEPENDING ON THE "PRESS FIT"<br>OF THE ENCLOSURE.                                                                                                                        |                    |                                         |             |                          |           |  |
|                                                       |                           |   |               |   |                                 |             |                                                                                                                                                                                                                                                                                                             |          | & UB<br>RIES ONLY                                                                    | THIRD AN                                      | THIRD ANGLE PROJECTION TOLERANCES: UNLESS OTHERWISE SPECIFIED DIMENSIONS ARE IN U.S. INCHES.                                                                                                                    |                    |                                         |             |                          |           |  |
|                                                       |                           |   |               |   |                                 |             |                                                                                                                                                                                                                                                                                                             |          |                                                                                      | _                                             | $\oplus + - 1$                                                                                                                                                                                                  | X.XX = .015 X.XX   | (XX = .001                              |             | LESU                     | ore       |  |
| 5 180804 PCB - REFERENCE                              |                           |   | THICK         |   |                                 |             |                                                                                                                                                                                                                                                                                                             | R SUPPLI |                                                                                      | DO NOT                                        | SCALE DRAWING                                                                                                                                                                                                   | X.XXX = .010 X     |                                         |             | Fe Road San Luis Obispo, |           |  |
| 4 180804UB COVER - STANDARD                           |                           |   | BS            |   |                                 |             |                                                                                                                                                                                                                                                                                                             | or WHITE |                                                                                      |                                               | ORMATION AND DATA                                                                                                                                                                                               | Customer's Part No |                                         | ph. (805) 5 |                          | 595-1024  |  |
| 3 180804UB BASE - STANDARD<br>2 210603 CAP            |                           |   | BS<br>EPERATE | = |                                 |             | BLACK                                                                                                                                                                                                                                                                                                       | or WHITE | E 1                                                                                  |                                               | EIN IS CONSIDERED<br>D ALLTEC INTEGRATED<br>L REMAIN THE EXCLUSIVE<br>LLTEC INTEGRATED MFG INC                                                                                                                  |                    |                                         |             | <u>,</u>                 |           |  |
| 1 180804 BUTTON                                       |                           |   | EPERATE       |   |                                 |             |                                                                                                                                                                                                                                                                                                             |          | 1                                                                                    | PROPERTY OF A<br>THE HOLDER W<br>CONTROL THAT | LLTEC INTEGRATED MFG INC<br>L ASSUME CUSTODY AND<br>THIS DOCUMENT WILL<br>REPRODUCED, OR                                                                                                                        | GIEGI              |                                         |             | ARD - USB I              |           |  |
| ITEM DESCRIPTION                                      |                           |   |               | - |                                 |             | r                                                                                                                                                                                                                                                                                                           | OLOR     | QTY                                                                                  |                                               | REPRODUCED, OR<br>HOUT THE EXPRESS WRITTEN<br>LTEC INTEGRATED MFG INC<br>THIS DOCUMENT DOES                                                                                                                     | SCALE AS N         | NOTED                                   | PXX         | -180804XX-2              | XXX       |  |
| EM DESCRIPTION MATERIAL COLOR QT<br>BILL OF MATERIALS |                           |   |               |   |                                 |             | DRAWN BY<br>M BOYER 04-Ma                                                                                                                                                                                                                                                                                   | av-05    | SIZE DRAWING NAME<br>A 180804 R13                                                    |                                               | ET REV.DOC<br>1 OF 8 13.0                                                                                                                                                                                       |                    |                                         |             |                          |           |  |
|                                                       |                           |   |               |   |                                 |             |                                                                                                                                                                                                                                                                                                             |          |                                                                                      |                                               |                                                                                                                                                                                                                 |                    | - ·· · ·· ·· ·· ·· ·· ·· ·· ·· ·· ·· ·· |             |                          |           |  |