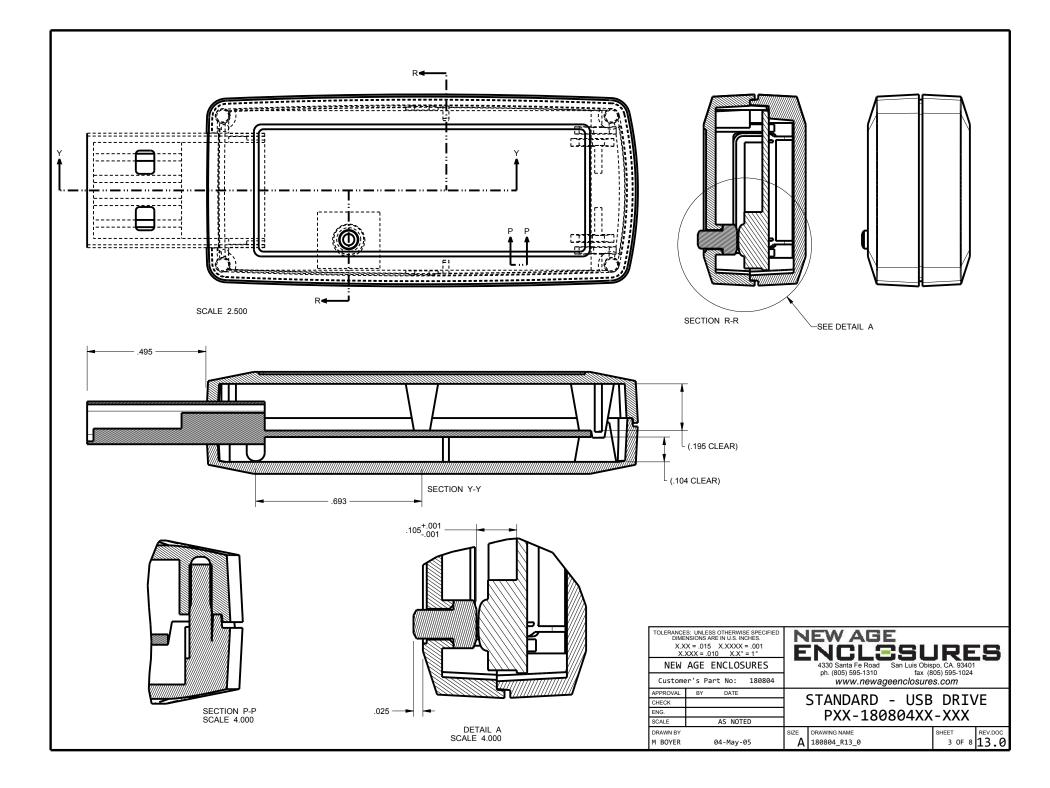

## NEW AGE CONTRACT STREEMED

ARE AREAS

w w w . N e w A g e E n c l o s u r e s . c o m 4330 Santa Fe Road • San Luis Obispo, CA 93401 • T 805.595.1310 • F 805.595.1024

| P180804(x)                                            | CONFIGURATIONS            |   |               |   |                                 |             |                                                                                                                                                                                                                                                                                                             |          | REVISION                                                                             |                                               |                                                                                                                                                                                                                 |                    |                                         |             |                          |           |  |
|-------------------------------------------------------|---------------------------|---|---------------|---|---------------------------------|-------------|-------------------------------------------------------------------------------------------------------------------------------------------------------------------------------------------------------------------------------------------------------------------------------------------------------------|----------|--------------------------------------------------------------------------------------|-----------------------------------------------|-----------------------------------------------------------------------------------------------------------------------------------------------------------------------------------------------------------------|--------------------|-----------------------------------------|-------------|--------------------------|-----------|--|
|                                                       | -S -U -UB -UBC -UBB -B -C |   |               |   |                                 |             |                                                                                                                                                                                                                                                                                                             | KEVISIUN |                                                                                      |                                               |                                                                                                                                                                                                                 |                    |                                         |             |                          |           |  |
| P180804 COVER                                         | 1                         |   |               |   |                                 |             |                                                                                                                                                                                                                                                                                                             | REV.     | DRAWN BY                                                                             | ECO No                                        | DESCRIPTI                                                                                                                                                                                                       | ION                |                                         |             | DATE                     | APPROVED  |  |
| P180804 COVER w/USB OPENING                           | <u> </u>                  | 1 |               |   |                                 |             |                                                                                                                                                                                                                                                                                                             | 1        | M BOYER                                                                              |                                               | PREI TMTNA                                                                                                                                                                                                      | ARY RELEASE        |                                         |             | 04-May-05                | D.C.      |  |
| P180804 COVER w/USB & BUTTON HOLE<br>P180804 BASE     | 1                         |   | 1             | 1 |                                 |             |                                                                                                                                                                                                                                                                                                             |          |                                                                                      |                                               |                                                                                                                                                                                                                 | -                  | ON DEV 12                               | . 1         |                          |           |  |
| P180804 BASE w/USB                                    | - <b>1</b>                | 1 | 1             |   | 1                               |             |                                                                                                                                                                                                                                                                                                             |          |                                                                                      |                                               |                                                                                                                                                                                                                 | 5 2-11 ARCHIVED    |                                         |             |                          |           |  |
| P180804 BUTTON                                        | +                         |   | _             |   | _                               | 1           |                                                                                                                                                                                                                                                                                                             | 12       | M BOYER                                                                              | 3909                                          | REDUCE AL                                                                                                                                                                                                       | IGNMENT POST HE    | IGHT BY .                               | 025"        | 28-Oct-09                | D.C.      |  |
| P210603 CAP                                           |                           |   |               |   |                                 |             | 1                                                                                                                                                                                                                                                                                                           | 12.1     | M BOYER                                                                              | 0710                                          | UPDATE FO                                                                                                                                                                                                       | ORMAT              |                                         |             | 19-Mar-10                | D.C.      |  |
|                                                       |                           |   |               |   |                                 |             | 12.2                                                                                                                                                                                                                                                                                                        | M BOYER  | 0810                                                                                 | INCLUDE G                                     | GATE DETAIL INFO                                                                                                                                                                                                | RMATION            |                                         | 08-Apr-10   | D.C.                     |           |  |
|                                                       |                           |   |               |   |                                 | 12.3        | M BOYER                                                                                                                                                                                                                                                                                                     | 1810     | UPDATE CO                                                                            | NFIGURATION TRE                               | E - INCLU                                                                                                                                                                                                       | JDE BUTTON         | 14-Jun-10                               | D.C.        |                          |           |  |
| ~'UB' SERIES ONLY                                     |                           |   |               |   |                                 |             | 12.4                                                                                                                                                                                                                                                                                                        | M BOYER  | 2711                                                                                 | UPDATE AS                                     | SY POST DIA TO                                                                                                                                                                                                  | "PRESS FI          | T"                                      | 25-Jul-11   | D.C.                     |           |  |
|                                                       |                           |   |               |   |                                 |             | 12.5                                                                                                                                                                                                                                                                                                        | M BOYER  | 3611                                                                                 | ADD NOTE                                      | RE ASSEMBLY POS                                                                                                                                                                                                 | STS                |                                         | 21-0ct-11   | D.C.                     |           |  |
|                                                       |                           |   |               |   |                                 |             | 13.0                                                                                                                                                                                                                                                                                                        | M BOYER  | 8413                                                                                 | UPDATE TO                                     | ) AS BUILT - DIR                                                                                                                                                                                                | 0274               |                                         | 07-Jan-14   |                          |           |  |
|                                                       |                           |   |               |   |                                 |             |                                                                                                                                                                                                                                                                                                             | •        | NOTES: UNLESS OTHERWISE SPECIFIED<br>1. CORNERS DRAWN SHARP TO BE R.005 MAXIMUM.<br> |                                               |                                                                                                                                                                                                                 |                    |                                         |             | 5H (EQUIVELANT TO M      | Γ-11010.) |  |
|                                                       |                           |   |               |   |                                 |             |                                                                                                                                                                                                                                                                                                             |          |                                                                                      | 3. INTERIOR SURFACE TEXTURE TO BE: NONE       |                                                                                                                                                                                                                 |                    |                                         |             |                          |           |  |
|                                                       |                           |   |               |   |                                 | USB<br>U' & | OPENING                                                                                                                                                                                                                                                                                                     |          | 4. ALL INSIDE RADII .010R. UNLESS OTHERWISE SPECIFIED.                               |                                               |                                                                                                                                                                                                                 |                    |                                         |             |                          |           |  |
|                                                       |                           |   |               |   |                                 |             |                                                                                                                                                                                                                                                                                                             |          | ES ONLY                                                                              |                                               | 5. ALL EXTERNAL DIMENSIONS AFFECTED BY THE DRAFT APPLY AT THE LARGE END OF<br>THE FEATURE, AND ALL INTERNAL FEATURES AFFECTED BY THE DRAFT APPLY AT<br>THE SMALL END OF THE FEATURE UNLESS OTHERWISE SPECIFIED. |                    |                                         |             |                          |           |  |
|                                                       |                           |   |               |   |                                 |             |                                                                                                                                                                                                                                                                                                             |          |                                                                                      |                                               | 6. 1 DEGREE DRAFT IN THE DIRECTION OF PULL IS PERMISSIBLE UNLESS<br>OTHERWISED SPECIFIED.                                                                                                                       |                    |                                         |             |                          |           |  |
|                                                       |                           |   |               |   |                                 |             |                                                                                                                                                                                                                                                                                                             |          |                                                                                      |                                               | <ol> <li>THIS ENCLOSURE IS A PRESS FIT ASSEMBLY. FOR PERMANENT CLOSURE: A DROP<br/>ADHESIVE OR ULTRASONIC WELDING IS REQUIRED.</li> </ol>                                                                       |                    |                                         |             |                          |           |  |
|                                                       |                           |   |               |   |                                 |             | 4                                                                                                                                                                                                                                                                                                           |          |                                                                                      |                                               | <ol> <li>MATERIAL / COLOR: ABS PLASTIC IS STANDARD IN BLACK OR WHITE.<br/>CUSTOM MATERIALS AND COLORS ARE AVAILABLE UPON REQUEST FOR QUOTE.</li> </ol>                                                          |                    |                                         |             |                          |           |  |
|                                                       |                           |   |               |   |                                 |             |                                                                                                                                                                                                                                                                                                             |          | 5)                                                                                   |                                               | <ol> <li>PCB SIZES ARE RECOMMENDATIONS ONLY. FINAL SIZES AND VERIFICATION<br/>OF IT'S FIT ARE THE SOLE RESPONSIBILITY OF EACH OEM.</li> </ol>                                                                   |                    |                                         |             |                          |           |  |
|                                                       |                           |   |               |   |                                 |             |                                                                                                                                                                                                                                                                                                             |          |                                                                                      |                                               | 10. STANDARD OR CUSTOM LABEL RECESSES ARE AVAILABLE FOR QUOTE.                                                                                                                                                  |                    |                                         |             |                          |           |  |
|                                                       |                           |   |               |   |                                 |             | <ol> <li>"STANDARD" VERSION ENCLOSURE COVER NOT AVAILABLE WITH RIBS. SEE<br/>SHEET 4 FOR DETAILS.</li> </ol>                                                                                                                                                                                                |          |                                                                                      |                                               |                                                                                                                                                                                                                 |                    |                                         |             |                          |           |  |
|                                                       |                           |   | ß             |   | USB CAP<br>OT SHOWN<br>—NOTE 12 |             | 12. THE GATE REMNANT FOR THIS ENCLOSURE IS LOCATED IN THIS POSITION<br>TO MINIMIZE ANY COSMETIC IMPACT. IT IS HOWEVER VISIBLE AND VARIES<br>IN SIZE / SHAPE. IT IS EASILY REMOVED WITH CLIPPERS. IF YOU<br>WOULD LIKE NEW AGE TO CLIP THIS FOR YOU, PLEASE ASK YOUR SALES<br>REPRESENTIVE FOR A FREE QUOTE. |          |                                                                                      |                                               |                                                                                                                                                                                                                 |                    |                                         |             |                          |           |  |
| SCALE 2.000                                           |                           |   |               |   | シ                               |             |                                                                                                                                                                                                                                                                                                             | US       | BOPENING                                                                             |                                               | 13. ASSEMBLY POST DIMENSIONS WILL VARY DEPENDING ON THE "PRESS FIT"<br>OF THE ENCLOSURE.                                                                                                                        |                    |                                         |             |                          |           |  |
|                                                       |                           |   |               |   |                                 |             |                                                                                                                                                                                                                                                                                                             |          | & UB<br>RIES ONLY                                                                    | THIRD AN                                      | THIRD ANGLE PROJECTION TOLERANCES: UNLESS OTHERWISE SPECIFIED DIMENSIONS ARE IN U.S. INCHES.                                                                                                                    |                    |                                         |             |                          |           |  |
|                                                       |                           |   |               |   |                                 |             |                                                                                                                                                                                                                                                                                                             |          |                                                                                      | _                                             | $\oplus + - 1$                                                                                                                                                                                                  | X.XX = .015 X.XX   | (XX = .001                              |             | LESU                     | ore       |  |
| 5 180804 PCB - REFERENCE                              |                           |   | THICK         |   |                                 |             |                                                                                                                                                                                                                                                                                                             | R SUPPLI |                                                                                      | DO NOT                                        | SCALE DRAWING                                                                                                                                                                                                   | X.XXX = .010 X     |                                         |             | Fe Road San Luis Obispo, |           |  |
| 4 180804UB COVER - STANDARD                           |                           |   | BS            |   |                                 |             |                                                                                                                                                                                                                                                                                                             | or WHITE |                                                                                      |                                               | ORMATION AND DATA                                                                                                                                                                                               | Customer's Part No |                                         | ph. (805) 5 |                          | 595-1024  |  |
| 3 180804UB BASE - STANDARD<br>2 210603 CAP            |                           |   | BS<br>EPERATE | = |                                 |             | BLACK                                                                                                                                                                                                                                                                                                       | or WHITE | E 1                                                                                  |                                               | EIN IS CONSIDERED<br>D ALLTEC INTEGRATED<br>L REMAIN THE EXCLUSIVE<br>LLTEC INTEGRATED MFG INC                                                                                                                  |                    |                                         |             | <u>,</u>                 |           |  |
| 1 180804 BUTTON                                       |                           |   | EPERATE       |   |                                 |             |                                                                                                                                                                                                                                                                                                             |          | 1                                                                                    | PROPERTY OF A<br>THE HOLDER W<br>CONTROL THAT | LLTEC INTEGRATED MFG INC<br>L ASSUME CUSTODY AND<br>THIS DOCUMENT WILL<br>REPRODUCED, OR                                                                                                                        | GIEGI              |                                         |             | ARD - USB I              |           |  |
| ITEM DESCRIPTION                                      |                           |   |               | - |                                 |             | r                                                                                                                                                                                                                                                                                                           | OLOR     | QTY                                                                                  |                                               | REPRODUCED, OR<br>HOUT THE EXPRESS WRITTEN<br>LTEC INTEGRATED MFG INC<br>THIS DOCUMENT DOES                                                                                                                     | SCALE AS N         | NOTED                                   | PXX         | -180804XX-2              | XXX       |  |
| EM DESCRIPTION MATERIAL COLOR QT<br>BILL OF MATERIALS |                           |   |               |   |                                 |             | DRAWN BY<br>M BOYER 04-Ma                                                                                                                                                                                                                                                                                   | av-05    | SIZE DRAWING NAME<br>A 180804 R13                                                    |                                               | ET REV.DOC<br>1 OF 8 13.0                                                                                                                                                                                       |                    |                                         |             |                          |           |  |
|                                                       |                           |   |               |   |                                 |             |                                                                                                                                                                                                                                                                                                             |          |                                                                                      |                                               |                                                                                                                                                                                                                 |                    | - ·· · ·· ·· ·· ·· ·· ·· ·· ·· ·· ·· ·· |             |                          |           |  |