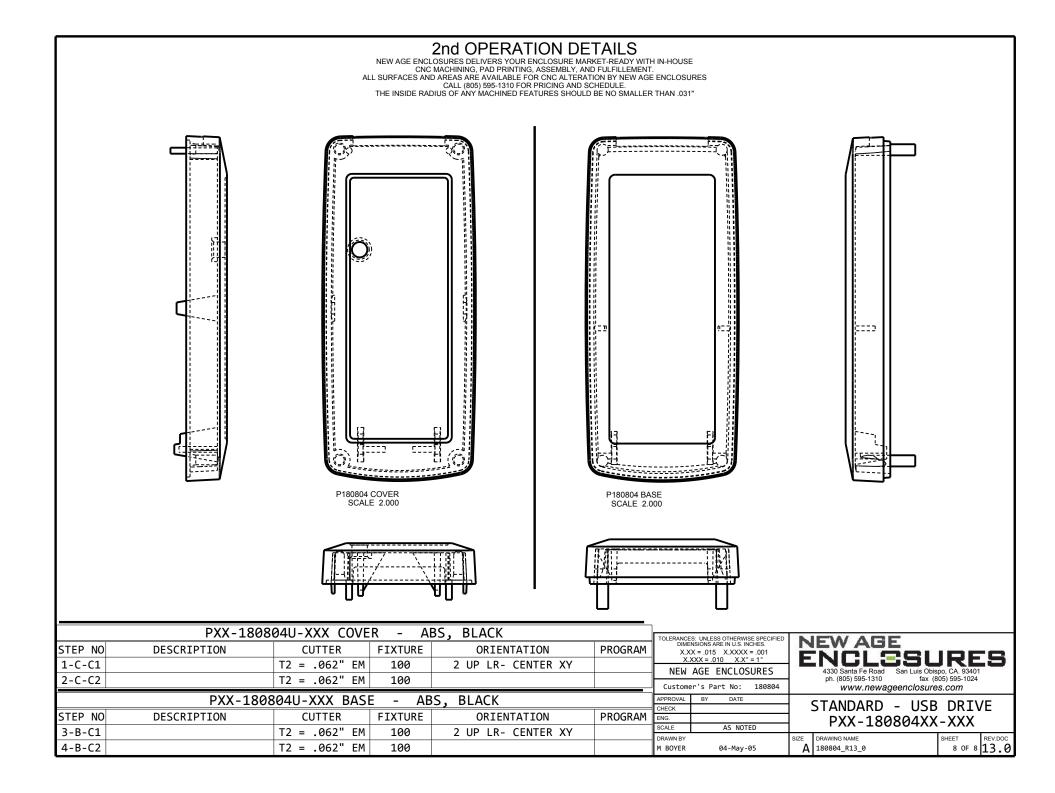

Ordering a market-ready enclosure® is made fast and affordable with our complete in-house capabilities. New Age provides machined openings to fit your PCB, pad printing for your graphics, custom enclosures, custom colors, final assembly, testing and fulfillment services to save you additional time and money. Ask your representative for a free quote today 805-595-1310.

## Fast and Affordable Customization

CNC Modifications Pad Printing Colored Resins EMI/RF Shielding Custom Enclosure Assembly & Testing

ISO quality off-the-shelf to market-ready©

## NEW AGE CONTRACT STREEMED

ARE AREAS

w w w . N e w A g e E n c l o s u r e s . c o m 4330 Santa Fe Road • San Luis Obispo, CA 93401 • T 805.595.1310 • F 805.595.1024

| P180804(x)                                            | CONFIGURATIONS            |   |               |   |                                 |             |                                                                                                                                                                                                                                                                                                             |          | REVISION                                                                             |                                               |                                                                                                                                                                                                                 |                    |                                         |             |                          |           |  |
|-------------------------------------------------------|---------------------------|---|---------------|---|---------------------------------|-------------|-------------------------------------------------------------------------------------------------------------------------------------------------------------------------------------------------------------------------------------------------------------------------------------------------------------|----------|--------------------------------------------------------------------------------------|-----------------------------------------------|-----------------------------------------------------------------------------------------------------------------------------------------------------------------------------------------------------------------|--------------------|-----------------------------------------|-------------|--------------------------|-----------|--|
|                                                       | -S -U -UB -UBC -UBB -B -C |   |               |   |                                 |             |                                                                                                                                                                                                                                                                                                             | KEVISIUN |                                                                                      |                                               |                                                                                                                                                                                                                 |                    |                                         |             |                          |           |  |
| P180804 COVER                                         | 1                         |   |               |   |                                 |             |                                                                                                                                                                                                                                                                                                             | REV.     | DRAWN BY                                                                             | ECO No                                        | DESCRIPTI                                                                                                                                                                                                       | ION                |                                         |             | DATE                     | APPROVED  |  |
| P180804 COVER w/USB OPENING                           | <u> </u>                  | 1 |               |   |                                 |             |                                                                                                                                                                                                                                                                                                             | 1        | M BOYER                                                                              |                                               | PREI TMTNA                                                                                                                                                                                                      | ARY RELEASE        |                                         |             | 04-May-05                | D.C.      |  |
| P180804 COVER w/USB & BUTTON HOLE<br>P180804 BASE     | 1                         |   | 1             | 1 |                                 |             |                                                                                                                                                                                                                                                                                                             |          |                                                                                      |                                               |                                                                                                                                                                                                                 | -                  | ON DEV 12                               | . 1         |                          |           |  |
| P180804 BASE w/USB                                    | - <b>1</b>                | 1 | 1             |   | 1                               |             |                                                                                                                                                                                                                                                                                                             |          |                                                                                      |                                               |                                                                                                                                                                                                                 | 5 2-11 ARCHIVED    |                                         |             |                          |           |  |
| P180804 BUTTON                                        | +                         |   | _             |   | _                               | 1           |                                                                                                                                                                                                                                                                                                             | 12       | M BOYER                                                                              | 3909                                          | REDUCE AL                                                                                                                                                                                                       | IGNMENT POST HE    | IGHT BY .                               | 025"        | 28-Oct-09                | D.C.      |  |
| P210603 CAP                                           |                           |   |               |   |                                 |             | 1                                                                                                                                                                                                                                                                                                           | 12.1     | M BOYER                                                                              | 0710                                          | UPDATE FO                                                                                                                                                                                                       | ORMAT              |                                         |             | 19-Mar-10                | D.C.      |  |
|                                                       |                           |   |               |   |                                 |             | 12.2                                                                                                                                                                                                                                                                                                        | M BOYER  | 0810                                                                                 | INCLUDE G                                     | GATE DETAIL INFO                                                                                                                                                                                                | RMATION            |                                         | 08-Apr-10   | D.C.                     |           |  |
|                                                       |                           |   |               |   |                                 | 12.3        | M BOYER                                                                                                                                                                                                                                                                                                     | 1810     | UPDATE CO                                                                            | NFIGURATION TRE                               | E - INCLU                                                                                                                                                                                                       | JDE BUTTON         | 14-Jun-10                               | D.C.        |                          |           |  |
| ~'UB' SERIES ONLY                                     |                           |   |               |   |                                 |             | 12.4                                                                                                                                                                                                                                                                                                        | M BOYER  | 2711                                                                                 | UPDATE AS                                     | SY POST DIA TO                                                                                                                                                                                                  | "PRESS FI          | T"                                      | 25-Jul-11   | D.C.                     |           |  |
|                                                       |                           |   |               |   |                                 |             | 12.5                                                                                                                                                                                                                                                                                                        | M BOYER  | 3611                                                                                 | ADD NOTE                                      | RE ASSEMBLY POS                                                                                                                                                                                                 | STS                |                                         | 21-0ct-11   | D.C.                     |           |  |
|                                                       |                           |   |               |   |                                 |             | 13.0                                                                                                                                                                                                                                                                                                        | M BOYER  | 8413                                                                                 | UPDATE TO                                     | ) AS BUILT - DIR                                                                                                                                                                                                | 0274               |                                         | 07-Jan-14   |                          |           |  |
|                                                       |                           |   |               |   |                                 |             |                                                                                                                                                                                                                                                                                                             | •        | NOTES: UNLESS OTHERWISE SPECIFIED<br>1. CORNERS DRAWN SHARP TO BE R.005 MAXIMUM.<br> |                                               |                                                                                                                                                                                                                 |                    |                                         |             | 5H (EQUIVELANT TO M      | Γ-11010.) |  |
|                                                       |                           |   |               |   |                                 |             |                                                                                                                                                                                                                                                                                                             |          |                                                                                      | 3. INTERIOR SURFACE TEXTURE TO BE: NONE       |                                                                                                                                                                                                                 |                    |                                         |             |                          |           |  |
|                                                       |                           |   |               |   |                                 | USB<br>U' & | OPENING                                                                                                                                                                                                                                                                                                     |          | 4. ALL INSIDE RADII .010R. UNLESS OTHERWISE SPECIFIED.                               |                                               |                                                                                                                                                                                                                 |                    |                                         |             |                          |           |  |
|                                                       |                           |   |               |   |                                 |             |                                                                                                                                                                                                                                                                                                             |          | ES ONLY                                                                              |                                               | 5. ALL EXTERNAL DIMENSIONS AFFECTED BY THE DRAFT APPLY AT THE LARGE END OF<br>THE FEATURE, AND ALL INTERNAL FEATURES AFFECTED BY THE DRAFT APPLY AT<br>THE SMALL END OF THE FEATURE UNLESS OTHERWISE SPECIFIED. |                    |                                         |             |                          |           |  |
|                                                       |                           |   |               |   |                                 |             |                                                                                                                                                                                                                                                                                                             |          |                                                                                      |                                               | 6. 1 DEGREE DRAFT IN THE DIRECTION OF PULL IS PERMISSIBLE UNLESS<br>OTHERWISED SPECIFIED.                                                                                                                       |                    |                                         |             |                          |           |  |
|                                                       |                           |   |               |   |                                 |             |                                                                                                                                                                                                                                                                                                             |          |                                                                                      |                                               | <ol> <li>THIS ENCLOSURE IS A PRESS FIT ASSEMBLY. FOR PERMANENT CLOSURE: A DROP<br/>ADHESIVE OR ULTRASONIC WELDING IS REQUIRED.</li> </ol>                                                                       |                    |                                         |             |                          |           |  |
|                                                       |                           |   |               |   |                                 |             | 4                                                                                                                                                                                                                                                                                                           |          |                                                                                      |                                               | <ol> <li>MATERIAL / COLOR: ABS PLASTIC IS STANDARD IN BLACK OR WHITE.<br/>CUSTOM MATERIALS AND COLORS ARE AVAILABLE UPON REQUEST FOR QUOTE.</li> </ol>                                                          |                    |                                         |             |                          |           |  |
|                                                       |                           |   |               |   |                                 |             |                                                                                                                                                                                                                                                                                                             |          | 5)                                                                                   |                                               | <ol> <li>PCB SIZES ARE RECOMMENDATIONS ONLY. FINAL SIZES AND VERIFICATION<br/>OF IT'S FIT ARE THE SOLE RESPONSIBILITY OF EACH OEM.</li> </ol>                                                                   |                    |                                         |             |                          |           |  |
|                                                       |                           |   |               |   |                                 |             |                                                                                                                                                                                                                                                                                                             |          |                                                                                      |                                               | 10. STANDARD OR CUSTOM LABEL RECESSES ARE AVAILABLE FOR QUOTE.                                                                                                                                                  |                    |                                         |             |                          |           |  |
|                                                       |                           |   |               |   |                                 |             | <ol> <li>"STANDARD" VERSION ENCLOSURE COVER NOT AVAILABLE WITH RIBS. SEE<br/>SHEET 4 FOR DETAILS.</li> </ol>                                                                                                                                                                                                |          |                                                                                      |                                               |                                                                                                                                                                                                                 |                    |                                         |             |                          |           |  |
|                                                       |                           |   | ß             |   | USB CAP<br>OT SHOWN<br>—NOTE 12 |             | 12. THE GATE REMNANT FOR THIS ENCLOSURE IS LOCATED IN THIS POSITION<br>TO MINIMIZE ANY COSMETIC IMPACT. IT IS HOWEVER VISIBLE AND VARIES<br>IN SIZE / SHAPE. IT IS EASILY REMOVED WITH CLIPPERS. IF YOU<br>WOULD LIKE NEW AGE TO CLIP THIS FOR YOU, PLEASE ASK YOUR SALES<br>REPRESENTIVE FOR A FREE QUOTE. |          |                                                                                      |                                               |                                                                                                                                                                                                                 |                    |                                         |             |                          |           |  |
| SCALE 2.000                                           |                           |   |               |   | シ                               |             |                                                                                                                                                                                                                                                                                                             | US       | BOPENING                                                                             |                                               | 13. ASSEMBLY POST DIMENSIONS WILL VARY DEPENDING ON THE "PRESS FIT"<br>OF THE ENCLOSURE.                                                                                                                        |                    |                                         |             |                          |           |  |
|                                                       |                           |   |               |   |                                 |             |                                                                                                                                                                                                                                                                                                             |          | & UB<br>RIES ONLY                                                                    | THIRD AN                                      | THIRD ANGLE PROJECTION TOLERANCES: UNLESS OTHERWISE SPECIFIED DIMENSIONS ARE IN U.S. INCHES.                                                                                                                    |                    |                                         |             |                          |           |  |
|                                                       |                           |   |               |   |                                 |             |                                                                                                                                                                                                                                                                                                             |          |                                                                                      | _                                             | $\oplus + - 1$                                                                                                                                                                                                  | X.XX = .015 X.XX   | (XX = .001                              |             | LESU                     | ore       |  |
| 5 180804 PCB - REFERENCE                              |                           |   | THICK         |   |                                 |             |                                                                                                                                                                                                                                                                                                             | R SUPPLI |                                                                                      | DO NOT                                        | SCALE DRAWING                                                                                                                                                                                                   | X.XXX = .010 X     |                                         |             | Fe Road San Luis Obispo, |           |  |
| 4 180804UB COVER - STANDARD                           |                           |   | BS            |   |                                 |             |                                                                                                                                                                                                                                                                                                             | or WHITE |                                                                                      |                                               | ORMATION AND DATA                                                                                                                                                                                               | Customer's Part No |                                         | ph. (805) 5 |                          | 595-1024  |  |
| 3 180804UB BASE - STANDARD<br>2 210603 CAP            |                           |   | BS<br>EPERATE | = |                                 |             | BLACK                                                                                                                                                                                                                                                                                                       | or WHITE | E 1                                                                                  |                                               | EIN IS CONSIDERED<br>D ALLTEC INTEGRATED<br>L REMAIN THE EXCLUSIVE<br>LLTEC INTEGRATED MFG INC                                                                                                                  |                    |                                         |             | <u>,</u>                 |           |  |
| 1 180804 BUTTON                                       |                           |   | EPERATE       |   |                                 |             |                                                                                                                                                                                                                                                                                                             |          | 1                                                                                    | PROPERTY OF A<br>THE HOLDER W<br>CONTROL THAT | LLTEC INTEGRATED MFG INC<br>L ASSUME CUSTODY AND<br>THIS DOCUMENT WILL<br>REPRODUCED, OR                                                                                                                        | GIEGI              |                                         |             | ARD - USB I              |           |  |
| ITEM DESCRIPTION                                      |                           |   |               | - |                                 |             | r                                                                                                                                                                                                                                                                                                           | OLOR     | QTY                                                                                  |                                               | REPRODUCED, OR<br>HOUT THE EXPRESS WRITTEN<br>LTEC INTEGRATED MFG INC<br>THIS DOCUMENT DOES                                                                                                                     | SCALE AS N         | NOTED                                   | PXX         | -180804XX-2              | XXX       |  |
| EM DESCRIPTION MATERIAL COLOR QT<br>BILL OF MATERIALS |                           |   |               |   |                                 |             | DRAWN BY<br>M BOYER 04-Ma                                                                                                                                                                                                                                                                                   | av-05    | SIZE DRAWING NAME<br>A 180804 R13                                                    |                                               | ET REV.DOC<br>1 OF 8 13.0                                                                                                                                                                                       |                    |                                         |             |                          |           |  |
|                                                       |                           |   |               |   |                                 |             |                                                                                                                                                                                                                                                                                                             |          |                                                                                      |                                               |                                                                                                                                                                                                                 |                    | - ·· · ·· ·· ·· ·· ·· ·· ·· ·· ·· ·· ·· |             |                          |           |  |