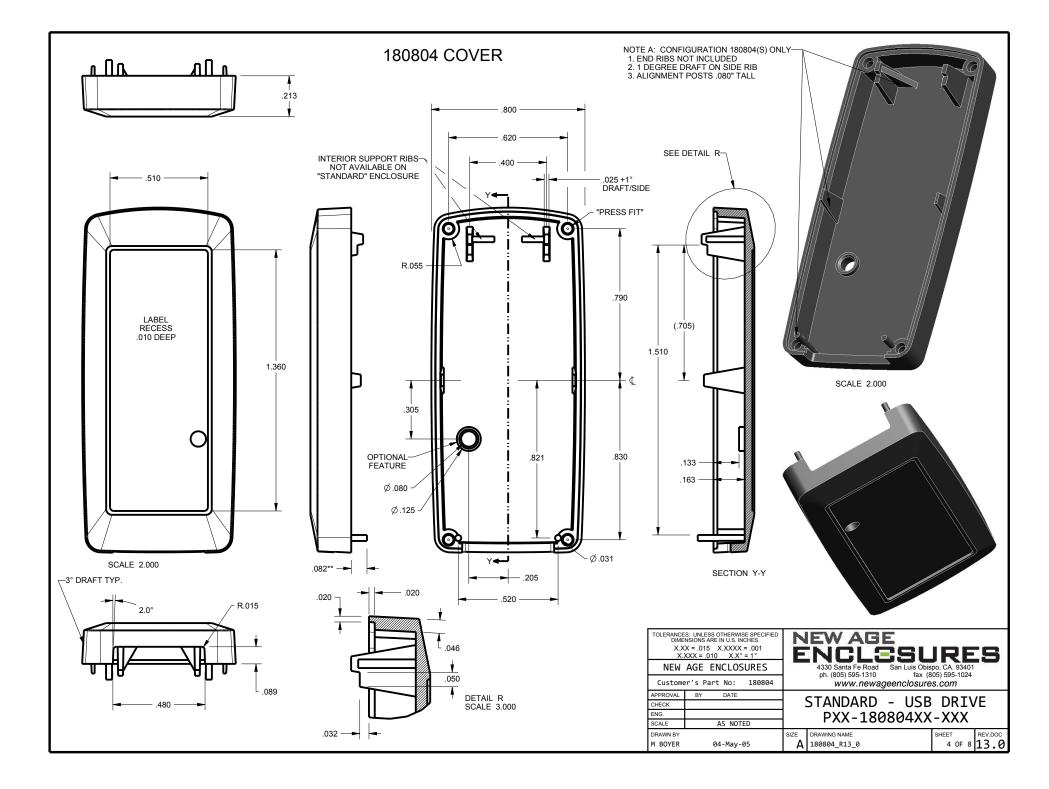

## NEW AGE CONTRACT STREEMED

ARE AREAS

w w w . N e w A g e E n c l o s u r e s . c o m 4330 Santa Fe Road • San Luis Obispo, CA 93401 • T 805.595.1310 • F 805.595.1024

| P180804(x)                                            | CONFIGURATIONS            |   |               |   |                                 |             |                                                                                                                                                                                                                                                                                                             |          | REVISION                                                                             |                                               |                                                                                                                                                                                                                 |                    |                                         |             |                          |           |  |
|-------------------------------------------------------|---------------------------|---|---------------|---|---------------------------------|-------------|-------------------------------------------------------------------------------------------------------------------------------------------------------------------------------------------------------------------------------------------------------------------------------------------------------------|----------|--------------------------------------------------------------------------------------|-----------------------------------------------|-----------------------------------------------------------------------------------------------------------------------------------------------------------------------------------------------------------------|--------------------|-----------------------------------------|-------------|--------------------------|-----------|--|
|                                                       | -S -U -UB -UBC -UBB -B -C |   |               |   |                                 |             |                                                                                                                                                                                                                                                                                                             | KEVISIUN |                                                                                      |                                               |                                                                                                                                                                                                                 |                    |                                         |             |                          |           |  |
| P180804 COVER                                         | 1                         |   |               |   |                                 |             |                                                                                                                                                                                                                                                                                                             | REV.     | DRAWN BY                                                                             | ECO No                                        | DESCRIPTI                                                                                                                                                                                                       | ION                |                                         |             | DATE                     | APPROVED  |  |
| P180804 COVER w/USB OPENING                           | <u> </u>                  | 1 |               |   |                                 |             |                                                                                                                                                                                                                                                                                                             | 1        | M BOYER                                                                              |                                               | PREI TMTNA                                                                                                                                                                                                      | ARY RELEASE        |                                         |             | 04-May-05                | D.C.      |  |
| P180804 COVER w/USB & BUTTON HOLE<br>P180804 BASE     | 1                         |   | 1             | 1 |                                 |             |                                                                                                                                                                                                                                                                                                             |          |                                                                                      |                                               |                                                                                                                                                                                                                 | -                  | ON DEV 12                               | . 1         |                          |           |  |
| P180804 BASE w/USB                                    | - <b>1</b>                | 1 | 1             |   | 1                               |             |                                                                                                                                                                                                                                                                                                             |          |                                                                                      |                                               |                                                                                                                                                                                                                 | 5 2-11 ARCHIVED    |                                         |             |                          |           |  |
| P180804 BUTTON                                        | +                         |   | _             |   | _                               | 1           |                                                                                                                                                                                                                                                                                                             | 12       | M BOYER                                                                              | 3909                                          | REDUCE AL                                                                                                                                                                                                       | IGNMENT POST HE    | IGHT BY .                               | 025"        | 28-Oct-09                | D.C.      |  |
| P210603 CAP                                           |                           |   |               |   |                                 |             | 1                                                                                                                                                                                                                                                                                                           | 12.1     | M BOYER                                                                              | 0710                                          | UPDATE FO                                                                                                                                                                                                       | ORMAT              |                                         |             | 19-Mar-10                | D.C.      |  |
|                                                       |                           |   |               |   |                                 |             | 12.2                                                                                                                                                                                                                                                                                                        | M BOYER  | 0810                                                                                 | INCLUDE G                                     | GATE DETAIL INFO                                                                                                                                                                                                | RMATION            |                                         | 08-Apr-10   | D.C.                     |           |  |
|                                                       |                           |   |               |   |                                 | 12.3        | M BOYER                                                                                                                                                                                                                                                                                                     | 1810     | UPDATE CO                                                                            | NFIGURATION TRE                               | E - INCLU                                                                                                                                                                                                       | JDE BUTTON         | 14-Jun-10                               | D.C.        |                          |           |  |
| ~'UB' SERIES ONLY                                     |                           |   |               |   |                                 |             | 12.4                                                                                                                                                                                                                                                                                                        | M BOYER  | 2711                                                                                 | UPDATE AS                                     | SY POST DIA TO                                                                                                                                                                                                  | "PRESS FI          | T"                                      | 25-Jul-11   | D.C.                     |           |  |
|                                                       |                           |   |               |   |                                 |             | 12.5                                                                                                                                                                                                                                                                                                        | M BOYER  | 3611                                                                                 | ADD NOTE                                      | RE ASSEMBLY POS                                                                                                                                                                                                 | STS                |                                         | 21-0ct-11   | D.C.                     |           |  |
|                                                       |                           |   |               |   |                                 |             | 13.0                                                                                                                                                                                                                                                                                                        | M BOYER  | 8413                                                                                 | UPDATE TO                                     | ) AS BUILT - DIR                                                                                                                                                                                                | 0274               |                                         | 07-Jan-14   |                          |           |  |
|                                                       |                           |   |               |   |                                 |             |                                                                                                                                                                                                                                                                                                             | •        | NOTES: UNLESS OTHERWISE SPECIFIED<br>1. CORNERS DRAWN SHARP TO BE R.005 MAXIMUM.<br> |                                               |                                                                                                                                                                                                                 |                    |                                         |             | 5H (EQUIVELANT TO M      | Γ-11010.) |  |
|                                                       |                           |   |               |   |                                 |             |                                                                                                                                                                                                                                                                                                             |          |                                                                                      | 3. INTERIOR SURFACE TEXTURE TO BE: NONE       |                                                                                                                                                                                                                 |                    |                                         |             |                          |           |  |
|                                                       |                           |   |               |   |                                 | USB<br>U' & | OPENING                                                                                                                                                                                                                                                                                                     |          | 4. ALL INSIDE RADII .010R. UNLESS OTHERWISE SPECIFIED.                               |                                               |                                                                                                                                                                                                                 |                    |                                         |             |                          |           |  |
|                                                       |                           |   |               |   |                                 |             |                                                                                                                                                                                                                                                                                                             |          | ES ONLY                                                                              |                                               | 5. ALL EXTERNAL DIMENSIONS AFFECTED BY THE DRAFT APPLY AT THE LARGE END OF<br>THE FEATURE, AND ALL INTERNAL FEATURES AFFECTED BY THE DRAFT APPLY AT<br>THE SMALL END OF THE FEATURE UNLESS OTHERWISE SPECIFIED. |                    |                                         |             |                          |           |  |
|                                                       |                           |   |               |   |                                 |             |                                                                                                                                                                                                                                                                                                             |          |                                                                                      |                                               | 6. 1 DEGREE DRAFT IN THE DIRECTION OF PULL IS PERMISSIBLE UNLESS<br>OTHERWISED SPECIFIED.                                                                                                                       |                    |                                         |             |                          |           |  |
|                                                       |                           |   |               |   |                                 |             |                                                                                                                                                                                                                                                                                                             |          |                                                                                      |                                               | <ol> <li>THIS ENCLOSURE IS A PRESS FIT ASSEMBLY. FOR PERMANENT CLOSURE: A DROP<br/>ADHESIVE OR ULTRASONIC WELDING IS REQUIRED.</li> </ol>                                                                       |                    |                                         |             |                          |           |  |
|                                                       |                           |   |               |   |                                 |             | 4                                                                                                                                                                                                                                                                                                           |          |                                                                                      |                                               | <ol> <li>MATERIAL / COLOR: ABS PLASTIC IS STANDARD IN BLACK OR WHITE.<br/>CUSTOM MATERIALS AND COLORS ARE AVAILABLE UPON REQUEST FOR QUOTE.</li> </ol>                                                          |                    |                                         |             |                          |           |  |
|                                                       |                           |   |               |   |                                 |             |                                                                                                                                                                                                                                                                                                             |          | 5)                                                                                   |                                               | <ol> <li>PCB SIZES ARE RECOMMENDATIONS ONLY. FINAL SIZES AND VERIFICATION<br/>OF IT'S FIT ARE THE SOLE RESPONSIBILITY OF EACH OEM.</li> </ol>                                                                   |                    |                                         |             |                          |           |  |
|                                                       |                           |   |               |   |                                 |             |                                                                                                                                                                                                                                                                                                             |          |                                                                                      |                                               | 10. STANDARD OR CUSTOM LABEL RECESSES ARE AVAILABLE FOR QUOTE.                                                                                                                                                  |                    |                                         |             |                          |           |  |
|                                                       |                           |   |               |   |                                 |             | <ol> <li>"STANDARD" VERSION ENCLOSURE COVER NOT AVAILABLE WITH RIBS. SEE<br/>SHEET 4 FOR DETAILS.</li> </ol>                                                                                                                                                                                                |          |                                                                                      |                                               |                                                                                                                                                                                                                 |                    |                                         |             |                          |           |  |
|                                                       |                           |   | ß             |   | USB CAP<br>OT SHOWN<br>—NOTE 12 |             | 12. THE GATE REMNANT FOR THIS ENCLOSURE IS LOCATED IN THIS POSITION<br>TO MINIMIZE ANY COSMETIC IMPACT. IT IS HOWEVER VISIBLE AND VARIES<br>IN SIZE / SHAPE. IT IS EASILY REMOVED WITH CLIPPERS. IF YOU<br>WOULD LIKE NEW AGE TO CLIP THIS FOR YOU, PLEASE ASK YOUR SALES<br>REPRESENTIVE FOR A FREE QUOTE. |          |                                                                                      |                                               |                                                                                                                                                                                                                 |                    |                                         |             |                          |           |  |
| SCALE 2.000                                           |                           |   |               |   | シ                               |             |                                                                                                                                                                                                                                                                                                             | US       | BOPENING                                                                             |                                               | 13. ASSEMBLY POST DIMENSIONS WILL VARY DEPENDING ON THE "PRESS FIT"<br>OF THE ENCLOSURE.                                                                                                                        |                    |                                         |             |                          |           |  |
|                                                       |                           |   |               |   |                                 |             |                                                                                                                                                                                                                                                                                                             |          | & UB<br>RIES ONLY                                                                    | THIRD AN                                      | THIRD ANGLE PROJECTION TOLERANCES: UNLESS OTHERWISE SPECIFIED DIMENSIONS ARE IN U.S. INCHES.                                                                                                                    |                    |                                         |             |                          |           |  |
|                                                       |                           |   |               |   |                                 |             |                                                                                                                                                                                                                                                                                                             |          |                                                                                      | _                                             | $\oplus + - 1$                                                                                                                                                                                                  | X.XX = .015 X.XX   | (XX = .001                              |             | LESU                     | ore       |  |
| 5 180804 PCB - REFERENCE                              |                           |   | THICK         |   |                                 |             |                                                                                                                                                                                                                                                                                                             | R SUPPLI |                                                                                      | DO NOT                                        | SCALE DRAWING                                                                                                                                                                                                   | X.XXX = .010 X     |                                         |             | Fe Road San Luis Obispo, |           |  |
| 4 180804UB COVER - STANDARD                           |                           |   | BS            |   |                                 |             |                                                                                                                                                                                                                                                                                                             | or WHITE |                                                                                      |                                               | ORMATION AND DATA                                                                                                                                                                                               | Customer's Part No |                                         | ph. (805) 5 |                          | 595-1024  |  |
| 3 180804UB BASE - STANDARD<br>2 210603 CAP            |                           |   | BS<br>EPERATE | = |                                 |             | BLACK                                                                                                                                                                                                                                                                                                       | or WHITE | E 1                                                                                  |                                               | EIN IS CONSIDERED<br>D ALLTEC INTEGRATED<br>L REMAIN THE EXCLUSIVE<br>LLTEC INTEGRATED MFG INC                                                                                                                  |                    |                                         |             | <u>,</u>                 |           |  |
| 1 180804 BUTTON                                       |                           |   | EPERATE       |   |                                 |             |                                                                                                                                                                                                                                                                                                             |          | 1                                                                                    | PROPERTY OF A<br>THE HOLDER W<br>CONTROL THAT | LLTEC INTEGRATED MFG INC<br>L ASSUME CUSTODY AND<br>THIS DOCUMENT WILL<br>REPRODUCED, OR                                                                                                                        | GIEGI              |                                         |             | ARD - USB I              |           |  |
| ITEM DESCRIPTION                                      |                           |   |               | - |                                 |             | r                                                                                                                                                                                                                                                                                                           | OLOR     | QTY                                                                                  |                                               | REPRODUCED, OR<br>HOUT THE EXPRESS WRITTEN<br>LTEC INTEGRATED MFG INC<br>THIS DOCUMENT DOES                                                                                                                     | SCALE AS N         | NOTED                                   | PXX         | -180804XX-2              | XXX       |  |
| EM DESCRIPTION MATERIAL COLOR QT<br>BILL OF MATERIALS |                           |   |               |   |                                 |             | DRAWN BY<br>M BOYER 04-Ma                                                                                                                                                                                                                                                                                   | av-05    | SIZE DRAWING NAME<br>A 180804 R13                                                    |                                               | ET REV.DOC<br>1 OF 8 13.0                                                                                                                                                                                       |                    |                                         |             |                          |           |  |
|                                                       |                           |   |               |   |                                 |             |                                                                                                                                                                                                                                                                                                             |          |                                                                                      |                                               |                                                                                                                                                                                                                 |                    | - ·· · ·· ·· ·· ·· ·· ·· ·· ·· ·· ·· ·· |             |                          |           |  |