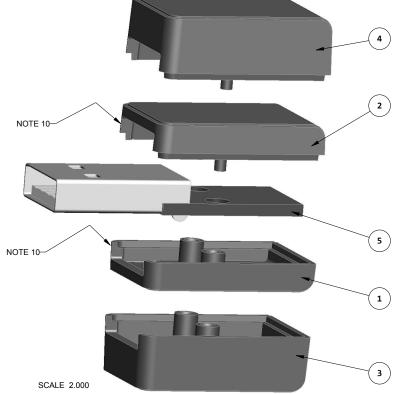

#### NOTES: UNLESS OTHERWISE SPECIFIED

- 1. CORNERS DRAWN SHARP TO BE R.005 MAXIMUM.
- 2. EXTERIOR SURFACE TEXTURE TO BE LIGHT EDM FINISH. EOUIVELANT TO MT-11002.
- 3. INTERIOR SURFACE TEXTURE TO BE: NONE.
- 4. ALL INSIDE RADII .010R. UNLESS OTHERWISE SPECIFIED.
- 5. ALL EXTERNAL DIMENSIONS AFFECTED BY THE DRAFT APPLY AT THE LARGE END OF THE FEATURE, AND ALL INTERNAL FEATURES AFFECTED BY THE DRAFT APPLY AT THE SMALL END OF THE FEATURE UNLESS OTHERWISE SPECIFIED.
- 6. 1 DEGREE DRAFT IN THE DIRECTION OF PULL IS PERMISSIBLE UNLESS OTHERWISED SPECIFIED.
- THIS ENCLOSURE IS A PRESS FIT ASSEMBLY. FOR PERMANENT CLOSURE: A DROP OF ADHESIVE OR ULTRASONIC WELDING IS REQUIRED.
- 8. MATERIAL / COLOR: ABS PLASTIC IS STANDARD IN BLACK OR WHITE. CUSTOM MATERIALS AND COLORS ARE AVAILABLE UPON REQUEST FOR QUOTE.
- 9. PCB SIZES ARE RECOMMENDATIONS ONLY. FINAL SIZES AND VERIFICATION OF ITS FIT ARE THE SOLE RESPONSIBILITY OF OEM.
- 10. THE GATE REMNANT FOR THIS ENCLOSURE IS LOCATED IN THIS POSITION THE GATE REMMANI FOR THIS ENCLOSURE IS LOCATED IN THIS POSITION TO MINIMIZE THE COSMETIC IMPACT. IT IS HOWEVER VISIBLE AND VARIES IN SIZE / SHAPE. IT IS EASILY REMOVED WITH CLIPPERS. IF YOU WOULD LIKE NEW AGE TO CLIP THIS FOR YOU, PLEASE ASK YOUR SALES REPRESENTIVE FOR A FREE QUOTE.
- 11. THIS DRAWING IS BASED ON A SOLID MODEL, AND IS FURTHER DEFINED BY THE SOLID MODEL FILE.
- 12. ALLOWABLE FLASH: 0.010 MAX.
- 13. ALL EJECTOR PIN MARKS TO BE WITHIN 0.010" OF FLUSH, PROTRUDING OR BELOW FLUSH.
- 14. TRIM GATE WITHIN 0.015" OF FLUSH.

#### CONFIGURATION LEGEND

5

4

3

2

1

- -Tx = BOTH COVER AND BASE ARE TALL
- -Fx = BOTH COVER AND BASE ARE SHORT (FLAT)
- -Cx = ONLY THE COVER IS TALL (BASE IS FLAT) -Bx = ONLY THE BASE IS TALL (COVER IS FLAT)

| ITEM | DESCRIPTION |    | MATERIAL  |
|------|-------------|----|-----------|
|      | BILL        | OF | MATERIALS |