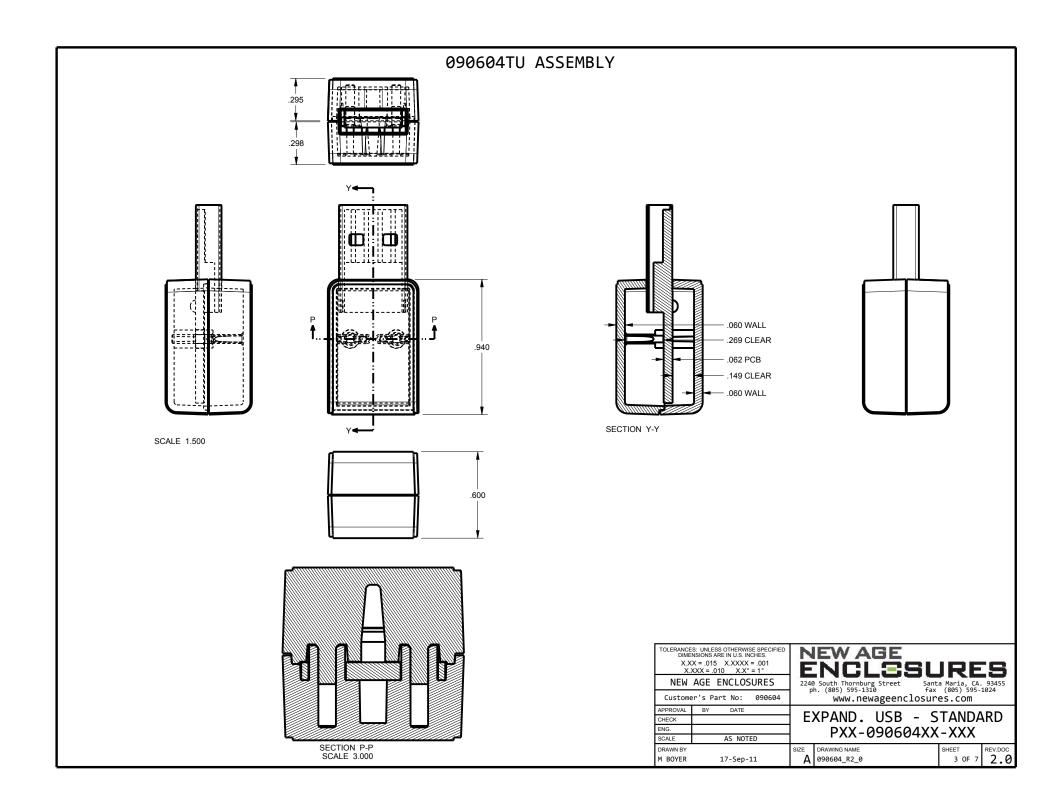

#### CONFIGURATION LEGEND

5

4

3

2

1

- -Tx = BOTH COVER AND BASE ARE TALL
- -Fx = BOTH COVER AND BASE ARE SHORT (FLAT)
- -Cx = ONLY THE COVER IS TALL (BASE IS FLAT) -Bx = ONLY THE BASE IS TALL (COVER IS FLAT)

090604 PCB - REFERENCE

090606U COVER - STANDARD

090606U BASE - STANDARD

090604U COVER - STANDARD

090604U BASE - STANDARD

-xU = ENCLOSURE WITH MOLDED TYPE A USB OPENING

| 090604(xx) CONFIGURATIONS       |   |   |   |   |  |  |  |  |  |  |
|---------------------------------|---|---|---|---|--|--|--|--|--|--|
| -TU -FU -CU -BU                 |   |   |   |   |  |  |  |  |  |  |
| 090604 COVER w/ TYPE A USB      |   | 1 |   | 1 |  |  |  |  |  |  |
| 090606 TALL COVER w/ TYPE A USB | 1 |   | 1 |   |  |  |  |  |  |  |
|                                 |   |   |   |   |  |  |  |  |  |  |
| 090604 BASE w/ TYPE A USB       |   | 1 | 1 |   |  |  |  |  |  |  |
| 090606 TALL BASE w/ TYPE A USB  | 1 |   |   | 1 |  |  |  |  |  |  |