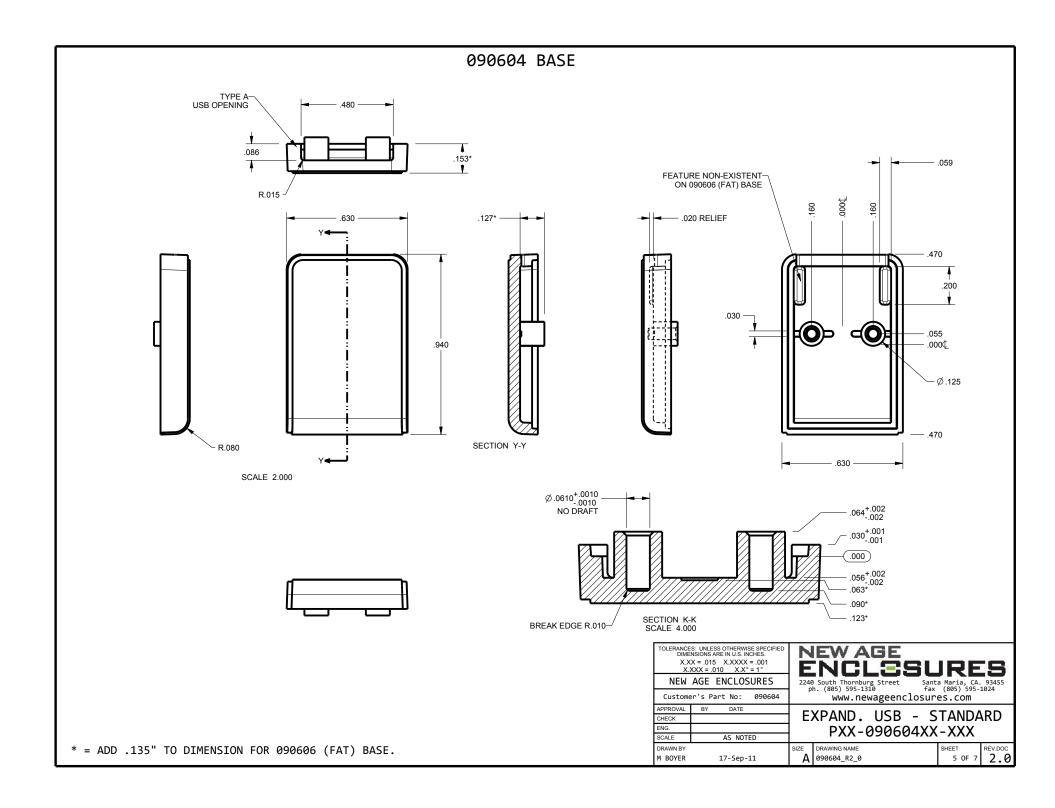

#### NOTES: UNLESS OTHERWISE SPECIFIED

- 1. CORNERS DRAWN SHARP TO BE R.005 MAXIMUM.
- 2. EXTERIOR SURFACE TEXTURE TO BE LIGHT EDM FINISH. EOUIVELANT TO MT-11002.
- 3. INTERIOR SURFACE TEXTURE TO BE: NONE.
- 4. ALL INSIDE RADII .010R. UNLESS OTHERWISE SPECIFIED.
- 5. ALL EXTERNAL DIMENSIONS AFFECTED BY THE DRAFT APPLY AT THE LARGE END OF THE FEATURE, AND ALL INTERNAL FEATURES AFFECTED BY THE DRAFT APPLY AT THE SMALL END OF THE FEATURE UNLESS OTHERWISE SPECIFIED.
- 6. 1 DEGREE DRAFT IN THE DIRECTION OF PULL IS PERMISSIBLE UNLESS OTHERWISED SPECIFIED.
- THIS ENCLOSURE IS A PRESS FIT ASSEMBLY. FOR PERMANENT CLOSURE: A DROP OF ADHESIVE OR ULTRASONIC WELDING IS REQUIRED.
- 8. MATERIAL / COLOR: ABS PLASTIC IS STANDARD IN BLACK OR WHITE. CUSTOM MATERIALS AND COLORS ARE AVAILABLE UPON REQUEST FOR QUOTE.
- 9. PCB SIZES ARE RECOMMENDATIONS ONLY. FINAL SIZES AND VERIFICATION OF ITS FIT ARE THE SOLE RESPONSIBILITY OF OEM.
- 10. THE GATE REMNANT FOR THIS ENCLOSURE IS LOCATED IN THIS POSITION THE GATE REMMANI FOR THIS ENCLOSURE IS LOCATED IN THIS POSITION TO MINIMIZE THE COSMETIC IMPACT. IT IS HOWEVER VISIBLE AND VARIES IN SIZE / SHAPE. IT IS EASILY REMOVED WITH CLIPPERS. IF YOU WOULD LIKE NEW AGE TO CLIP THIS FOR YOU, PLEASE ASK YOUR SALES REPRESENTIVE FOR A FREE QUOTE.
- 11. THIS DRAWING IS BASED ON A SOLID MODEL, AND IS FURTHER DEFINED BY THE SOLID MODEL FILE.
- 12. ALLOWABLE FLASH: 0.010 MAX.
- 13. ALL EJECTOR PIN MARKS TO BE WITHIN 0.010" OF FLUSH, PROTRUDING OR BELOW FLUSH.
- 14. TRIM GATE WITHIN 0.015" OF FLUSH.

#### CONFIGURATION LEGEND

5

4

3

2

1

- -Tx = BOTH COVER AND BASE ARE TALL
- -Fx = BOTH COVER AND BASE ARE SHORT (FLAT)
- -Cx = ONLY THE COVER IS TALL (BASE IS FLAT) -Bx = ONLY THE BASE IS TALL (COVER IS FLAT)

090604 PCB - REFERENCE

090606U COVER - STANDARD

090606U BASE - STANDARD

090604U COVER - STANDARD

090604U BASE - STANDARD

-xU = ENCLOSURE WITH MOLDED TYPE A USB OPENING

| 090604(xx) CONFIGURATIONS       |   |   |   |   |  |  |  |  |  |  |
|---------------------------------|---|---|---|---|--|--|--|--|--|--|
| -TU -FU -CU -BU                 |   |   |   |   |  |  |  |  |  |  |
| 090604 COVER w/ TYPE A USB      |   | 1 |   | 1 |  |  |  |  |  |  |
| 090606 TALL COVER w/ TYPE A USB | 1 |   | 1 |   |  |  |  |  |  |  |
|                                 |   |   |   |   |  |  |  |  |  |  |
| 090604 BASE w/ TYPE A USB       |   | 1 | 1 |   |  |  |  |  |  |  |
| 090606 TALL BASE w/ TYPE A USB  | 1 |   |   | 1 |  |  |  |  |  |  |