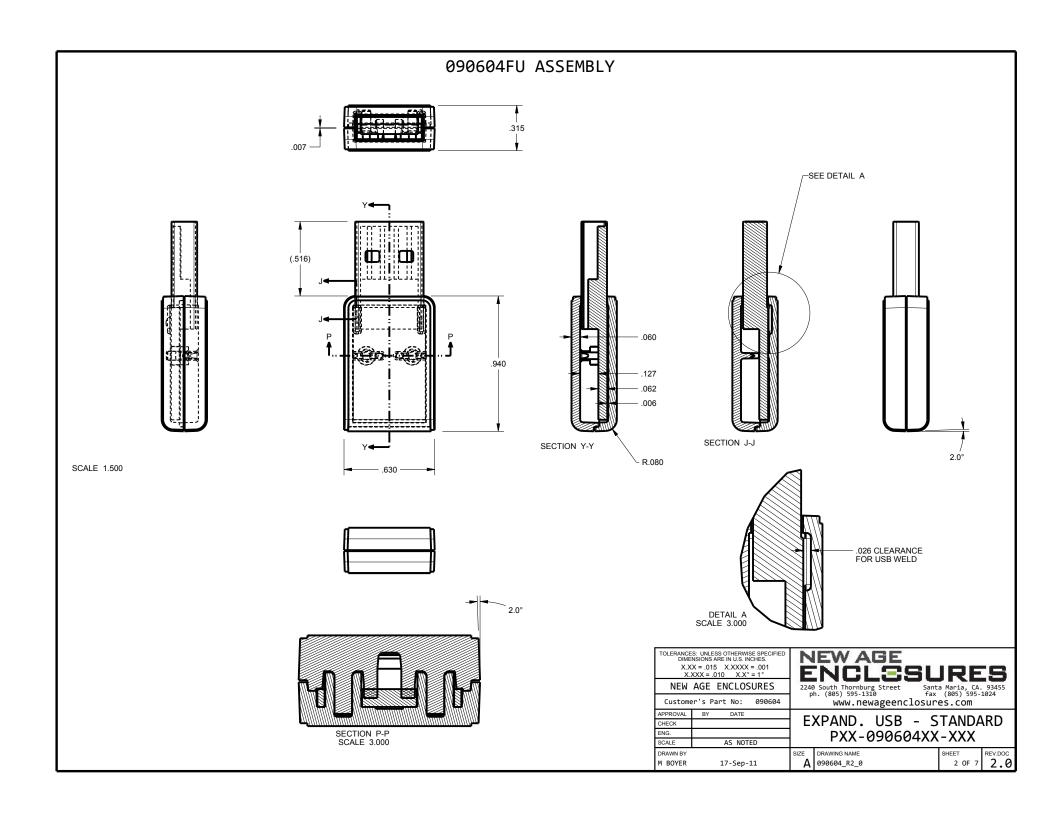

#### CONFIGURATION LEGEND

5

4

3

2

1

- -Tx = BOTH COVER AND BASE ARE TALL
- -Fx = BOTH COVER AND BASE ARE SHORT (FLAT)
- -Cx = ONLY THE COVER IS TALL (BASE IS FLAT) -Bx = ONLY THE BASE IS TALL (COVER IS FLAT)

090604 PCB - REFERENCE

090606U COVER - STANDARD

090606U BASE - STANDARD

090604U COVER - STANDARD

090604U BASE - STANDARD

-xU = ENCLOSURE WITH MOLDED TYPE A USB OPENING

| 090604(xx) CONFIGURATIONS       |   |   |   |   |  |  |  |  |  |  |
|---------------------------------|---|---|---|---|--|--|--|--|--|--|
| -TU -FU -CU -BU                 |   |   |   |   |  |  |  |  |  |  |
| 090604 COVER w/ TYPE A USB      |   | 1 |   | 1 |  |  |  |  |  |  |
| 090606 TALL COVER w/ TYPE A USB | 1 |   | 1 |   |  |  |  |  |  |  |
|                                 |   |   |   |   |  |  |  |  |  |  |
| 090604 BASE w/ TYPE A USB       |   | 1 | 1 |   |  |  |  |  |  |  |
| 090606 TALL BASE w/ TYPE A USB  | 1 |   |   | 1 |  |  |  |  |  |  |