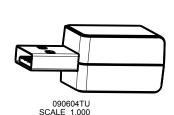

090604CU **SCALE 1.000** 

CUSTOMER SUPPLIED

BLACK or WHITE

BLACK or WHITE

BLACK or WHITE

BLACK or WHITE

COLOR

090604FU SCALE 1.000

## 090604 PCB

CUSTOMER SUPPLIED
PCB SIZES ARE RECOMMENDATIONS ONLY. FINAL
SIZES AND VERIFICATION OF IT'S FIT ARE THE
SOLE RESPONSIBILITY OF THE OEM.

| TOLERANCES: UNLESS OTHERWISE SPECIFIED DIMENSIONS ARE IN U.S. INCHES.  X.XX = .015 X.XXXX = .001  X.XXX = .010 X.X° = 1° |                      |        | EW AGE<br>NCLESL                                     | IRE             | -5    |
|--------------------------------------------------------------------------------------------------------------------------|----------------------|--------|------------------------------------------------------|-----------------|-------|
| NEW AGE ENCLOSURES                                                                                                       |                      |        | South Thornburg Street Sant<br>h. (805) 595-1310 fax | a Maria, CA.    | 93455 |
| Custome                                                                                                                  | er's Part No: 090604 | "      | www.newageenclosur                                   |                 | 1024  |
| APPROVAL                                                                                                                 | BY DATE              |        | VDAND LICD C                                         | TANDA           |       |
| CHECK                                                                                                                    |                      | ] E    | XPAND. USB - S                                       | IANDA           | λKD   |
| ENG.                                                                                                                     |                      |        | PXX-090604XX                                         | '_YYY           |       |
| SCALE                                                                                                                    | AS NOTED             |        | F XX - 0 2 0 0 0 4 XX                                | 1-XXX           |       |
| DRAWN BY<br>M BOYER                                                                                                      | 17-Sep-11            | SIZE A | DRAWING NAME<br>090604_R2_0                          | SHEET<br>6 OF 7 | 2.0   |
|                                                                                                                          |                      |        |                                                      |                 |       |