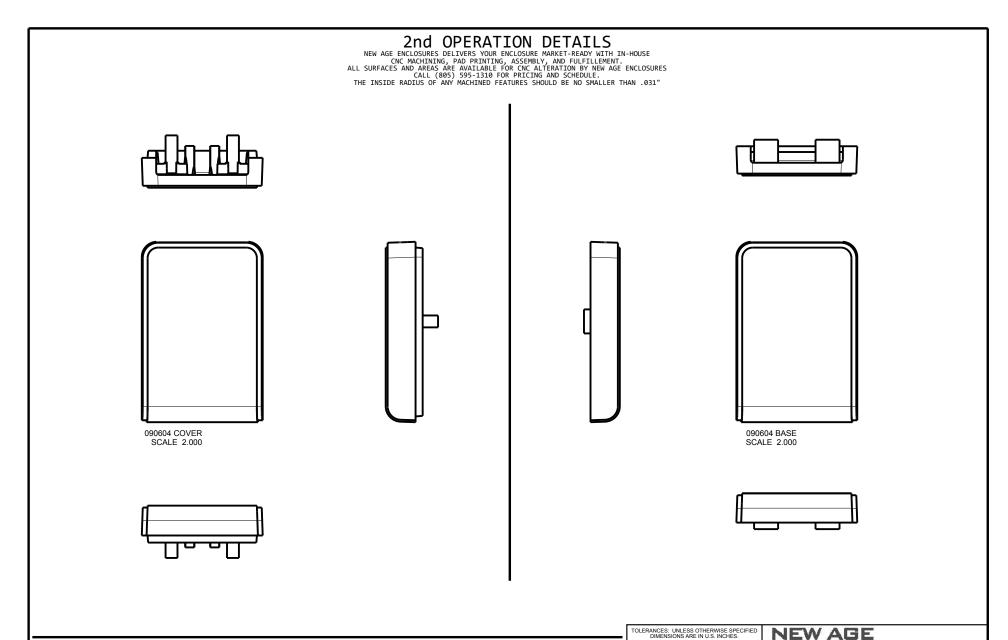

From Off-The-Shelf to Market-Ready© New Age Enclosures is your Single Source Solution.

Let us quote modifying our Stock Enclosures to meet your end-use.

visit newageenclosures.com/services or call 855-4NA-ENCL today.

#### NOTES: UNLESS OTHERWISE SPECIFIED

- 1. CORNERS DRAWN SHARP TO BE R.005 MAXIMUM.
- 2. EXTERIOR SURFACE TEXTURE TO BE LIGHT EDM FINISH. EOUIVELANT TO MT-11002.
- 3. INTERIOR SURFACE TEXTURE TO BE: NONE.
- 4. ALL INSIDE RADII .010R. UNLESS OTHERWISE SPECIFIED.
- 5. ALL EXTERNAL DIMENSIONS AFFECTED BY THE DRAFT APPLY AT THE LARGE END OF THE FEATURE, AND ALL INTERNAL FEATURES AFFECTED BY THE DRAFT APPLY AT THE SMALL END OF THE FEATURE UNLESS OTHERWISE SPECIFIED.
- 6. 1 DEGREE DRAFT IN THE DIRECTION OF PULL IS PERMISSIBLE UNLESS OTHERWISED SPECIFIED.
- THIS ENCLOSURE IS A PRESS FIT ASSEMBLY. FOR PERMANENT CLOSURE: A DROP OF ADHESIVE OR ULTRASONIC WELDING IS REQUIRED.
- 8. MATERIAL / COLOR: ABS PLASTIC IS STANDARD IN BLACK OR WHITE. CUSTOM MATERIALS AND COLORS ARE AVAILABLE UPON REQUEST FOR QUOTE.
- 9. PCB SIZES ARE RECOMMENDATIONS ONLY. FINAL SIZES AND VERIFICATION OF ITS FIT ARE THE SOLE RESPONSIBILITY OF OEM.
- 10. THE GATE REMNANT FOR THIS ENCLOSURE IS LOCATED IN THIS POSITION THE GATE REMMANI FOR THIS ENCLOSURE IS LOCATED IN THIS POSITION TO MINIMIZE THE COSMETIC IMPACT. IT IS HOWEVER VISIBLE AND VARIES IN SIZE / SHAPE. IT IS EASILY REMOVED WITH CLIPPERS. IF YOU WOULD LIKE NEW AGE TO CLIP THIS FOR YOU, PLEASE ASK YOUR SALES REPRESENTIVE FOR A FREE QUOTE.
- 11. THIS DRAWING IS BASED ON A SOLID MODEL, AND IS FURTHER DEFINED BY THE SOLID MODEL FILE.
- 12. ALLOWABLE FLASH: 0.010 MAX.
- 13. ALL EJECTOR PIN MARKS TO BE WITHIN 0.010" OF FLUSH, PROTRUDING OR BELOW FLUSH.
- 14. TRIM GATE WITHIN 0.015" OF FLUSH.

#### CONFIGURATION LEGEND

5

4

3

2

1

- -Tx = BOTH COVER AND BASE ARE TALL
- -Fx = BOTH COVER AND BASE ARE SHORT (FLAT)
- -Cx = ONLY THE COVER IS TALL (BASE IS FLAT) -Bx = ONLY THE BASE IS TALL (COVER IS FLAT)

090604 PCB - REFERENCE

090606U COVER - STANDARD

090606U BASE - STANDARD

090604U COVER - STANDARD

090604U BASE - STANDARD

-xU = ENCLOSURE WITH MOLDED TYPE A USB OPENING

| 090604(xx) CONFIGURATIONS       |   |   |   |   |  |  |  |  |  |  |
|---------------------------------|---|---|---|---|--|--|--|--|--|--|
| -TU -FU -CU -BU                 |   |   |   |   |  |  |  |  |  |  |
| 090604 COVER w/ TYPE A USB      |   | 1 |   | 1 |  |  |  |  |  |  |
| 090606 TALL COVER w/ TYPE A USB | 1 |   | 1 |   |  |  |  |  |  |  |
|                                 |   |   |   |   |  |  |  |  |  |  |
| 090604 BASE w/ TYPE A USB       |   | 1 | 1 |   |  |  |  |  |  |  |
| 090606 TALL BASE w/ TYPE A USB  | 1 |   |   | 1 |  |  |  |  |  |  |