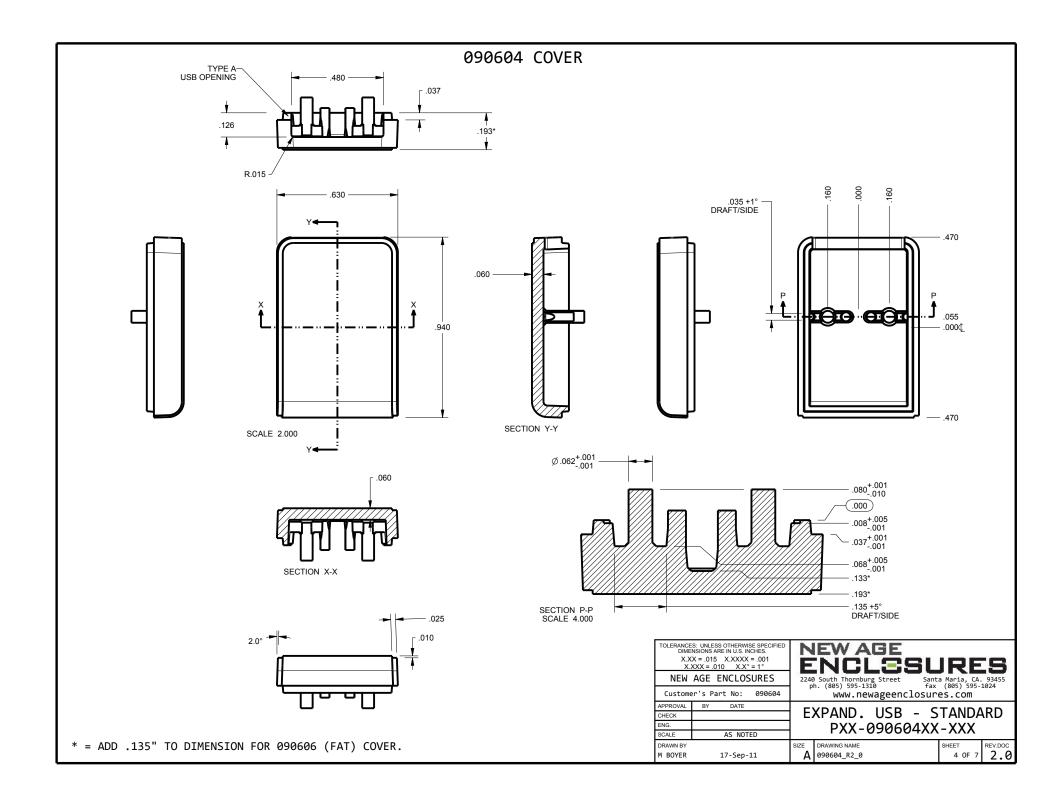

#### NOTES: UNLESS OTHERWISE SPECIFIED

- 1. CORNERS DRAWN SHARP TO BE R.005 MAXIMUM.
- 2. EXTERIOR SURFACE TEXTURE TO BE LIGHT EDM FINISH. EOUIVELANT TO MT-11002.
- 3. INTERIOR SURFACE TEXTURE TO BE: NONE.
- 4. ALL INSIDE RADII .010R. UNLESS OTHERWISE SPECIFIED.
- 5. ALL EXTERNAL DIMENSIONS AFFECTED BY THE DRAFT APPLY AT THE LARGE END OF THE FEATURE, AND ALL INTERNAL FEATURES AFFECTED BY THE DRAFT APPLY AT THE SMALL END OF THE FEATURE UNLESS OTHERWISE SPECIFIED.
- 6. 1 DEGREE DRAFT IN THE DIRECTION OF PULL IS PERMISSIBLE UNLESS OTHERWISED SPECIFIED.
- THIS ENCLOSURE IS A PRESS FIT ASSEMBLY. FOR PERMANENT CLOSURE: A DROP OF ADHESIVE OR ULTRASONIC WELDING IS REQUIRED.
- 8. MATERIAL / COLOR: ABS PLASTIC IS STANDARD IN BLACK OR WHITE. CUSTOM MATERIALS AND COLORS ARE AVAILABLE UPON REQUEST FOR QUOTE.
- 9. PCB SIZES ARE RECOMMENDATIONS ONLY. FINAL SIZES AND VERIFICATION OF ITS FIT ARE THE SOLE RESPONSIBILITY OF OEM.
- 10. THE GATE REMNANT FOR THIS ENCLOSURE IS LOCATED IN THIS POSITION THE GATE REMMANI FOR THIS ENCLOSURE IS LOCATED IN THIS POSITION TO MINIMIZE THE COSMETIC IMPACT. IT IS HOWEVER VISIBLE AND VARIES IN SIZE / SHAPE. IT IS EASILY REMOVED WITH CLIPPERS. IF YOU WOULD LIKE NEW AGE TO CLIP THIS FOR YOU, PLEASE ASK YOUR SALES REPRESENTIVE FOR A FREE QUOTE.
- 11. THIS DRAWING IS BASED ON A SOLID MODEL, AND IS FURTHER DEFINED BY THE SOLID MODEL FILE.
- 12. ALLOWABLE FLASH: 0.010 MAX.
- 13. ALL EJECTOR PIN MARKS TO BE WITHIN 0.010" OF FLUSH, PROTRUDING OR BELOW FLUSH.
- 14. TRIM GATE WITHIN 0.015" OF FLUSH.

#### CONFIGURATION LEGEND

5

4

3

2

1

- -Tx = BOTH COVER AND BASE ARE TALL
- -Fx = BOTH COVER AND BASE ARE SHORT (FLAT)
- -Cx = ONLY THE COVER IS TALL (BASE IS FLAT) -Bx = ONLY THE BASE IS TALL (COVER IS FLAT)

090604 PCB - REFERENCE

090606U COVER - STANDARD

090606U BASE - STANDARD

090604U COVER - STANDARD

090604U BASE - STANDARD

-xU = ENCLOSURE WITH MOLDED TYPE A USB OPENING

| 090604(xx) CONFIGURATIONS       |   |   |   |   |  |  |  |  |  |  |
|---------------------------------|---|---|---|---|--|--|--|--|--|--|
| -TU -FU -CU -BU                 |   |   |   |   |  |  |  |  |  |  |
| 090604 COVER w/ TYPE A USB      |   | 1 |   | 1 |  |  |  |  |  |  |
| 090606 TALL COVER w/ TYPE A USB | 1 |   | 1 |   |  |  |  |  |  |  |
|                                 |   |   |   |   |  |  |  |  |  |  |
| 090604 BASE w/ TYPE A USB       |   | 1 | 1 |   |  |  |  |  |  |  |
| 090606 TALL BASE w/ TYPE A USB  | 1 |   |   | 1 |  |  |  |  |  |  |