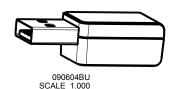

090604 PCB - REFERENCE

090606U COVER - STANDARD

090606U BASE - STANDARD

090604U COVER - STANDARD

090604U BASE - STANDARD

-xU = ENCLOSURE WITH MOLDED TYPE A USB OPENING

| 090604(xx) CONFIGURATIONS       |   |   |   |   |  |  |  |  |  |  |
|---------------------------------|---|---|---|---|--|--|--|--|--|--|
| -TU -FU -CU -BU                 |   |   |   |   |  |  |  |  |  |  |
| 090604 COVER w/ TYPE A USB      |   | 1 |   | 1 |  |  |  |  |  |  |
| 090606 TALL COVER w/ TYPE A USB | 1 |   | 1 |   |  |  |  |  |  |  |
|                                 |   |   |   |   |  |  |  |  |  |  |
| 090604 BASE w/ TYPE A USB       |   | 1 | 1 |   |  |  |  |  |  |  |
| 090606 TALL BASE w/ TYPE A USB  | 1 |   |   | 1 |  |  |  |  |  |  |

090604CU **SCALE 1.000** 

CUSTOMER SUPPLIED

BLACK or WHITE

BLACK or WHITE

BLACK or WHITE

BLACK or WHITE

COLOR

090604FU SCALE 1.000