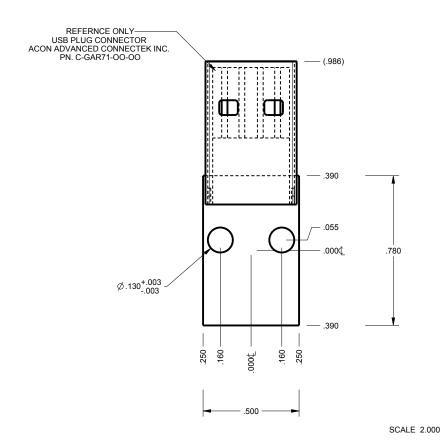

#### NOTES: UNLESS OTHERWISE SPECIFIED

- 1. CORNERS DRAWN SHARP TO BE R.005 MAXIMUM.
- 2. EXTERIOR SURFACE TEXTURE TO BE LIGHT EDM FINISH. EOUIVELANT TO MT-11002.
- 3. INTERIOR SURFACE TEXTURE TO BE: NONE.
- 4. ALL INSIDE RADII .010R. UNLESS OTHERWISE SPECIFIED.
- 5. ALL EXTERNAL DIMENSIONS AFFECTED BY THE DRAFT APPLY AT THE LARGE END OF THE FEATURE, AND ALL INTERNAL FEATURES AFFECTED BY THE DRAFT APPLY AT THE SMALL END OF THE FEATURE UNLESS OTHERWISE SPECIFIED.
- 6. 1 DEGREE DRAFT IN THE DIRECTION OF PULL IS PERMISSIBLE UNLESS OTHERWISED SPECIFIED.
- THIS ENCLOSURE IS A PRESS FIT ASSEMBLY. FOR PERMANENT CLOSURE: A DROP OF ADHESIVE OR ULTRASONIC WELDING IS REQUIRED.
- 8. MATERIAL / COLOR: ABS PLASTIC IS STANDARD IN BLACK OR WHITE. CUSTOM MATERIALS AND COLORS ARE AVAILABLE UPON REQUEST FOR QUOTE.
- 9. PCB SIZES ARE RECOMMENDATIONS ONLY. FINAL SIZES AND VERIFICATION OF ITS FIT ARE THE SOLE RESPONSIBILITY OF OEM.
- 10. THE GATE REMNANT FOR THIS ENCLOSURE IS LOCATED IN THIS POSITION THE GATE REMMANI FOR THIS ENCLOSURE IS LOCATED IN THIS POSITION TO MINIMIZE THE COSMETIC IMPACT. IT IS HOWEVER VISIBLE AND VARIES IN SIZE / SHAPE. IT IS EASILY REMOVED WITH CLIPPERS. IF YOU WOULD LIKE NEW AGE TO CLIP THIS FOR YOU, PLEASE ASK YOUR SALES REPRESENTIVE FOR A FREE QUOTE.
- 11. THIS DRAWING IS BASED ON A SOLID MODEL, AND IS FURTHER DEFINED BY THE SOLID MODEL FILE.
- 12. ALLOWABLE FLASH: 0.010 MAX.
- 13. ALL EJECTOR PIN MARKS TO BE WITHIN 0.010" OF FLUSH, PROTRUDING OR BELOW FLUSH.
- 14. TRIM GATE WITHIN 0.015" OF FLUSH.

#### CONFIGURATION LEGEND

5

4

3

2

1

- -Tx = BOTH COVER AND BASE ARE TALL
- -Fx = BOTH COVER AND BASE ARE SHORT (FLAT)
- -Cx = ONLY THE COVER IS TALL (BASE IS FLAT) -Bx = ONLY THE BASE IS TALL (COVER IS FLAT)

090604 PCB - REFERENCE

090606U COVER - STANDARD

090606U BASE - STANDARD

090604U COVER - STANDARD

090604U BASE - STANDARD

-xU = ENCLOSURE WITH MOLDED TYPE A USB OPENING

| 090604(xx) CONFIGURATIONS       |   |   |   |   |  |  |  |  |  |  |
|---------------------------------|---|---|---|---|--|--|--|--|--|--|
| -TU -FU -CU -BU                 |   |   |   |   |  |  |  |  |  |  |
| 090604 COVER w/ TYPE A USB      |   | 1 |   | 1 |  |  |  |  |  |  |
| 090606 TALL COVER w/ TYPE A USB | 1 |   | 1 |   |  |  |  |  |  |  |
|                                 |   |   |   |   |  |  |  |  |  |  |
| 090604 BASE w/ TYPE A USB       |   | 1 | 1 |   |  |  |  |  |  |  |
| 090606 TALL BASE w/ TYPE A USB  | 1 |   |   | 1 |  |  |  |  |  |  |

090604CU **SCALE 1.000** 

CUSTOMER SUPPLIED

BLACK or WHITE

BLACK or WHITE

BLACK or WHITE

BLACK or WHITE

COLOR

090604FU SCALE 1.000