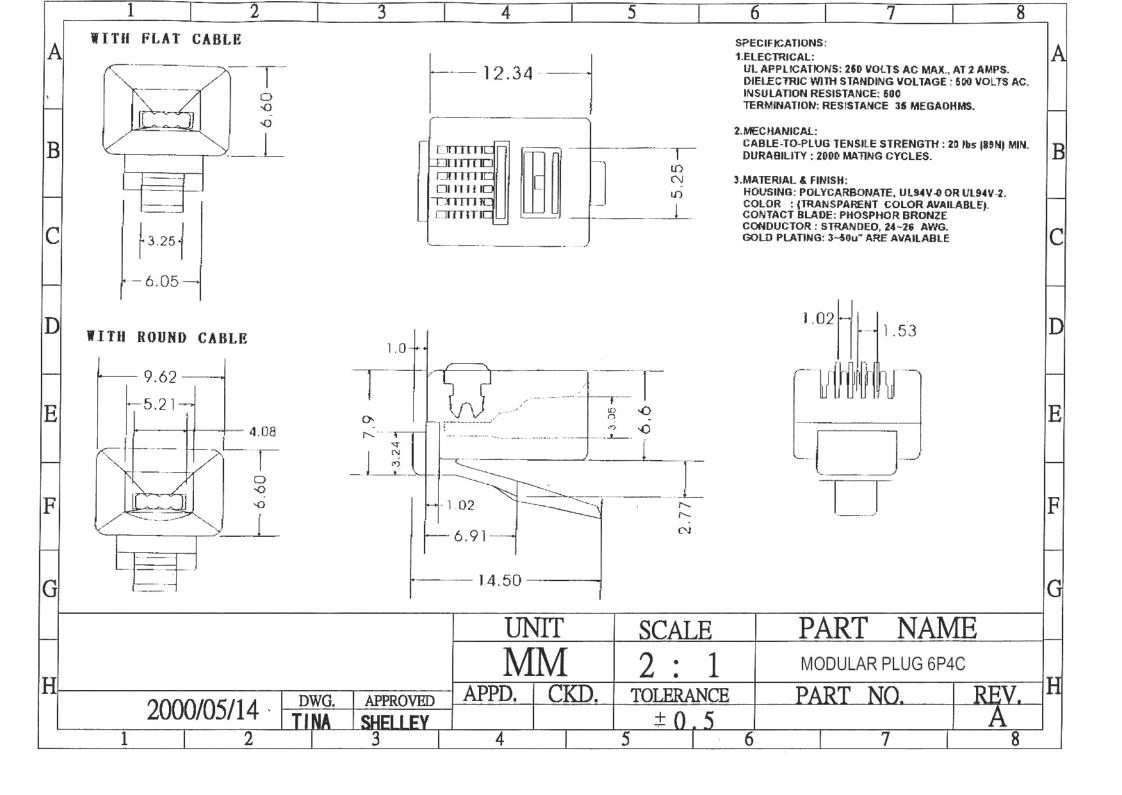

## **X-ON Electronics**

Largest Supplier of Electrical and Electronic Components

Click to view similar products for Modular Connectors / Ethernet Connectors category:

Click to view products by Ninigi manufacturer:

Other Similar products are found below:

8949-H88/06BLKA/SN 74441-0010/BKN MP1010RX-1000 MP44RX-1000 PHJ-4P4C-1-V-4 PHP-6P6C-5 GAX-3-66 GAX-8-62 GDCX-PA-66-50 GDCX-PN-64 GDCX-PN-66 GDCX-PN-66-50 GDLX-A-66 GDLX-N-66 GDLX-S-66 GDLX-S-88K GDLX-SMT-S-88 GDTX-S-88-50 GDX-PA-1010 GLX-A-44 GLX-N-1010M-BLK GLX-S-88M-BLK GMX-N-1010 GMX-S-1010 GMX-S-66 GMX-SMT4-N-88 GPX-2-64 GSGX-N-2-88 GSGX-N-4-88 GSX-NS2-88-3.05 GSX-NS2-88-3.05-50 GSX-NS-88-3.05-50 PT-108A-8C-UL PT-J951-8C PTS-J531-8CS-50UL 1-1775629-2 A-2014-0-4 GWLX-S-88-GR GWLX-S9-88-YG DC-1021-8-WH-6 1300530003 1324640-4 RJ11FT