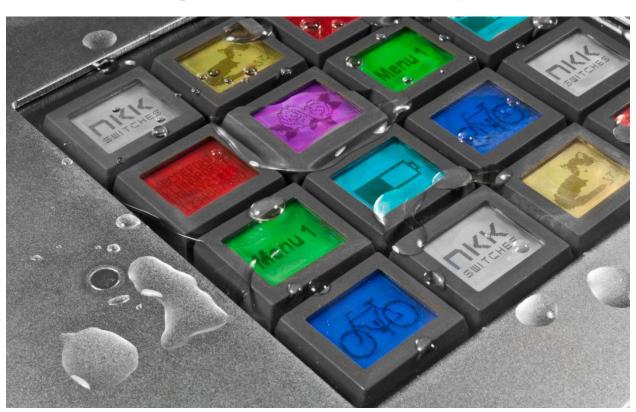

# Splash Proof SmartSwitch Overlay

The SmartSwitch Overlay is a 0.3 mm thick sheet of non-yellowing, 90%-transmissive Polyurethane with a water resistant, 10mm wide perimeter of adhesive. Installing an overlay over the switches' cutout opening is sufficient to make the cutout splash proof. To achieve a higher IP65 rating a supporting bezel should be used to reinforce the adhesive tape. The adhesive does not leave a residue when the Overlay is removed or replaced making it ideal for use in a splash prone environment.

### Photo of Overlay with switches and bezel