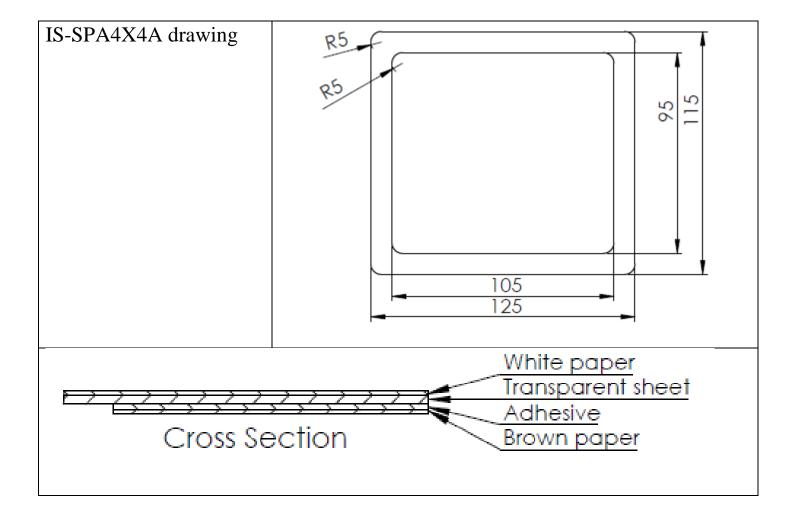

This product comes in a package of two individual overlays.

Please contact factory for custom sizes or attributes.

7850 East Gelding Drive • Scottsdale, AZ 85260-3420

|             | Number of Switches |        | Dimensions (mm) |        |
|-------------|--------------------|--------|-----------------|--------|
| Part number | Row                | Column | Width           | Height |
| IS-SPA4X4A  | 4                  | 4      | 125             | 115    |
| IS-SPA2X2A  | 2                  | 2      | 80              | 74     |
| IS-SPA1X2A  | 1                  | 2      | 80              | 53     |
| IS-SPA1X1A  | 1                  | 1      | 55              | 53     |

#### **Instructions:**

The top of switches should be flush with panel. Clean off the panel first. Peel off the white paper. Peel off the brown paper. Keeping as flat as possible, gently place the adhesive side to the panel at desired location. Smooth down any wrinkles. Splash proof is achievable with proper installation. IP65 is possible with an additional bezel.