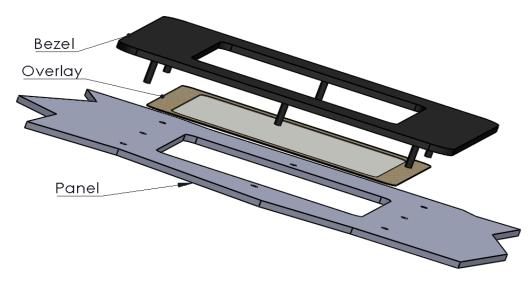

# Splash Proof SmartSwitch Overlay

The SmartSwitch Overlay is a 0.3 mm thick sheet of non-yellowing, 90%-transmissive Polyurethane with a water resistant, 10mm wide perimeter of adhesive. Installing an overlay over the switches' cutout opening is sufficient to make the cutout splash proof. To achieve a higher IP65 rating a supporting bezel should be used to reinforce the adhesive tape. The adhesive does not leave a residue when the Overlay is removed or replaced making it ideal for use in a splash prone environment.

Overlay with Bezel

7850 East Gelding Drive • Scottsdale, AZ 85260-3420

### Photo of Overlay with switches and bezel