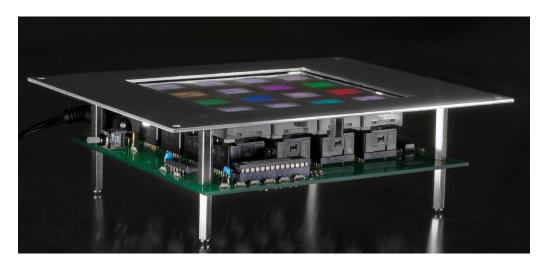

125             | 115    |
| IS-SPA2X2A  | 2                  | 2      | 80              | 74     |
| IS-SPA1X2A  | 1                  | 2      | 80              | 53     |
| IS-SPA1X1A  | 1                  | 1      | 55              | 53     |





7850 East Gelding Drive • Scottsdale, AZ 85260-3420

#### **Instructions:**

The top of switches should be flush with panel. Clean off the panel first. Peel off the white paper. Peel off the brown paper. Keeping as flat as possible, gently place the adhesive side to the panel at desired location. Smooth down any wrinkles. Splash proof is achievable with proper installation. IP65 is possible with an additional bezel.





Overlay with Bezel





7850 East Gelding Drive • Scottsdale, AZ 85260-3420

### Photo of Overlay with switches and bezel



#### Disclaimer:

.....The SmartSwitch Overlay should be tested in the environment in which it is to be used......

Please contact factory for custom sizes or attributes.

### **X-ON Electronics**

Largest Supplier of Electrical and Electronic Components

Click to view similar products for Switch Fixings category:

Click to view products by NKK Switches manufacturer:

Other Similar products are found below:

893102000 00-5150 LZZ1A 0098.9234 M2PA-5011 630155 635401 6PA113 6PA147-E6 6PA148-E6 6PA32 6PA9 700106 700109 700303A56 700C1GRY 700C2GRN 704-6001 704.960.9 704.965.2 704.965.6 704.966.0 7089-3 710082-B11 71M1048 757200264 764300000 MHU35 MHU37 807039-1 825.003.011 825.005.011 825.053.011 825.055.011 826.000.071 827.020.011 827.400.021 835.900.023 MML52C10C MML52E10C MML92HGH MML93K