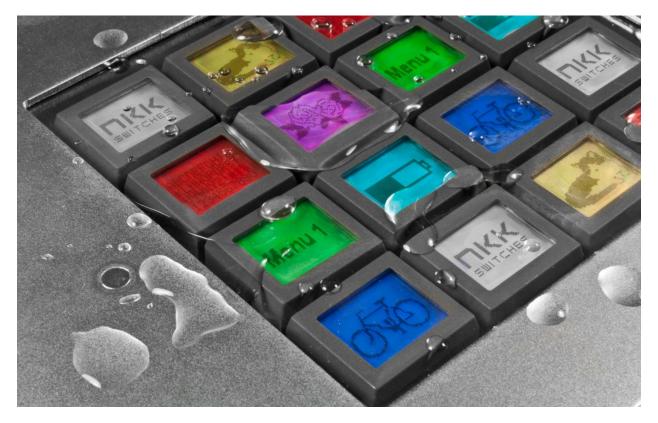

## Splash Proof SmartSwitch Overlay

The SmartSwitch Overlay is a 0.3 mm thick sheet of non-yellowing, 90%transmissive Polyurethane with a water resistant, 10mm wide perimeter of adhesive. Installing an overlay over the switches' cutout opening is sufficient to make the cutout splash proof. To achieve a higher IP65 rating a supporting bezel should be used to reinforce the adhesive tape. The adhesive does not leave a residue when the Overlay is removed or replaced making it ideal for use in a splash prone environment.