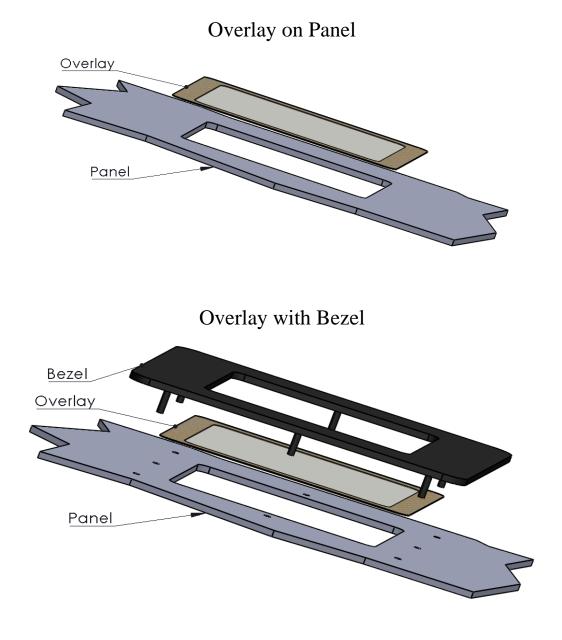

## Splash Proof SmartSwitch Overlay

The SmartSwitch Overlay is a 0.3 mm thick sheet of non-yellowing, 90%transmissive Polyurethane with a water resistant, 10mm wide perimeter of adhesive. Installing an overlay over the switches' cutout opening is sufficient to make the cutout splash proof. To achieve a higher IP65 rating a supporting bezel should be used to reinforce the adhesive tape. The adhesive does not leave a residue when the Overlay is removed or replaced making it ideal for use in a splash prone environment.

Instructions:

The top of switches should be flush with panel. Clean off the panel first. Peel off the white paper. Peel off the brown paper. Keeping as flat as possible, gently place the adhesive side to the panel at desired location. Smooth down any wrinkles. Splash proof is achievable with proper installation. IP65 is possible with an additional bezel.