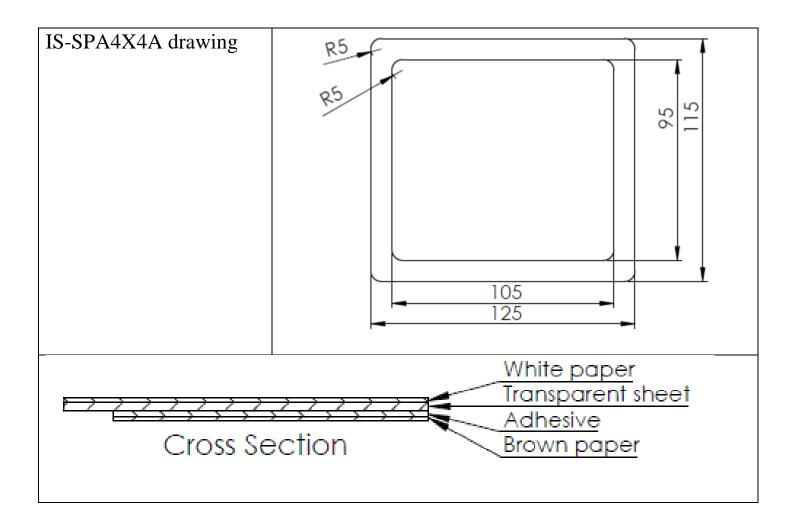

This product comes in a package of two individual overlays.

Please contact factory for custom sizes or attributes.

7850 East Gelding Drive • Scottsdale, AZ 85260-3420

|             | Number of Switches |        | Dimensions (mm) |        |
|-------------|--------------------|--------|-----------------|--------|
| Part number | Row                | Column | Width           | Height |
| IS-SPA4X4A  | 4                  | 4      | 125             | 115    |
| IS-SPA2X2A  | 2                  | 2      | 80              | 74     |
| IS-SPA1X2A  | 1                  | 2      | 80              | 53     |
| IS-SPA1X1A  | 1                  | 1      | 55              | 53     |