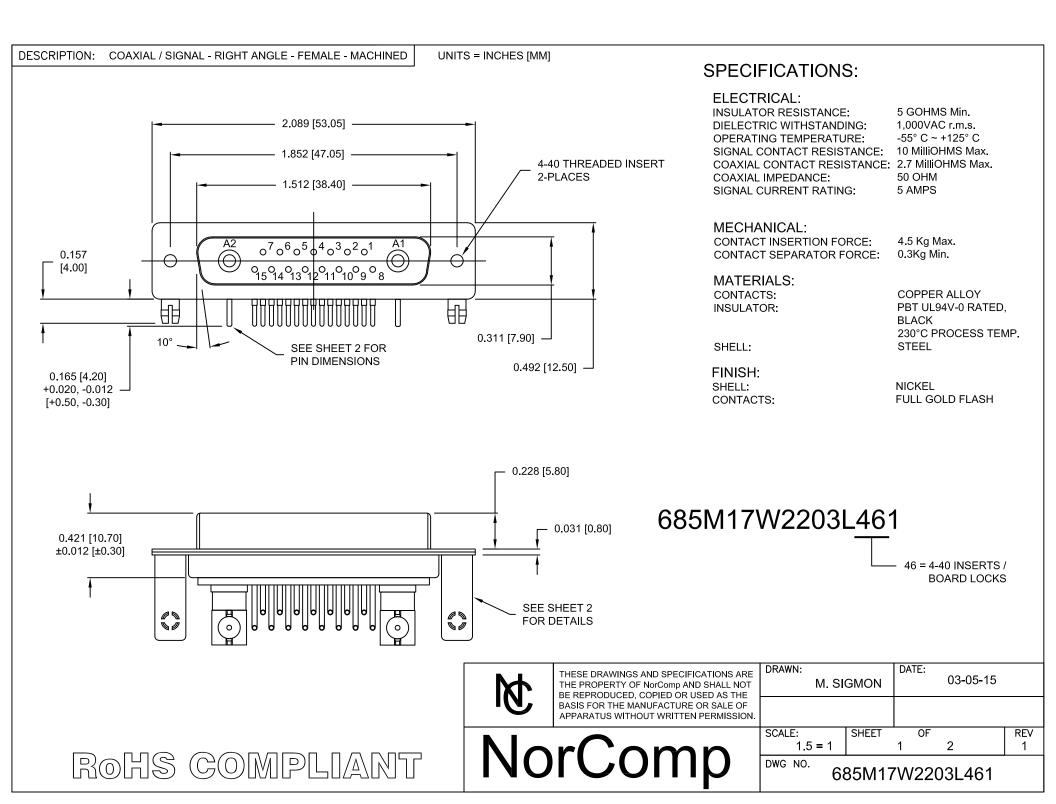

## **X-ON Electronics**

Largest Supplier of Electrical and Electronic Components

Click to view similar products for D-Sub Mixed Contact Connectors category:

Click to view products by NorComp manufacturer:

Other Similar products are found below :

 790-025SF-5P5NMN
 790-025SJ-7P7NML
 121551-0569
 DAM-7W2PC
 L717TWB5W5P3R
 L717TWB5W5PRM84
 L717TWP3W3P

 3003W3PXX56N40X
 3005W5PXX99E40X
 3013W3SCM99A10X
 3017W2SCT56N40X
 3036W4PCM41A10X
 3036W4SCM99A10X

 FCE17-E2W2SS-2N0
 212522-7
 3003W3PXX43A10X
 3005W5PXX88N40X
 3008W8SXX57A30X
 3009W4PCT57P20X

 3013W3PCM99A10X
 3017W2SAR69C40X
 302W2CPXX56N40X
 321WA4PCM99A10X
 321WA4PXK99A60X
 321WA4SCT56N40X

 3F3SSC22S41A30X
 L717TWA7W2PP2SY3R
 DBM-17W2S-1A8N-A190-A197-1
 DBM21W1P
 421WA4PCR50E20X
 09691100022500

 09693009176
 09692009147
 7