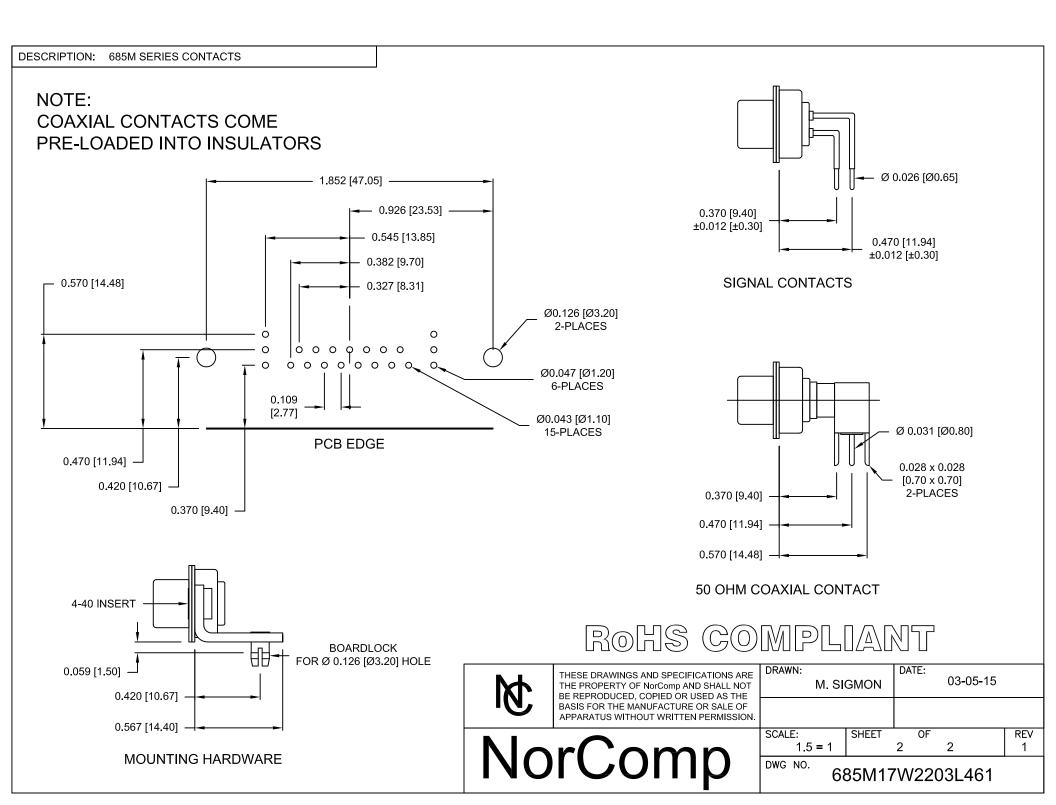

## **X-ON Electronics**

Largest Supplier of Electrical and Electronic Components

Click to view similar products for D-Sub Mixed Contact Connectors category:

Click to view products by NorComp manufacturer:

Other Similar products are found below :

 790-025SF-5P5NMN
 790-025SJ-7P7NML
 121551-0569
 DAM-7W2PC
 L717TWB5W5P3R
 L717TWB5W5PRM84
 L717TWP3W3P

 3003W3PXX56N40X
 3005W5PXX99E40X
 3013W3SCM99A10X
 3017W2SCT56N40X
 3036W4PCM41A10X
 3036W4SCM99A10X

 FCE17-E2W2SS-2N0
 212522-7
 3003W3PXX43A10X
 3005W5PXX88N40X
 3008W8SXX57A30X
 3009W4PCT57P20X

 3013W3PCM99A10X
 3017W2SAR69C40X
 302W2CPXX56N40X
 321WA4PCM99A10X
 321WA4PXK99A60X
 321WA4SCT56N40X

 3F3SSC22S41A30X
 L717TWA7W2PP2SY3R
 DBM-17W2S-1A8N-A190-A197-1
 DBM21W1P
 421WA4PCR50E20X
 09691100022500

 09693009176
 09692009147
 790