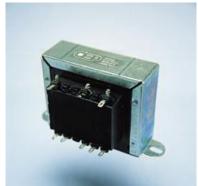

## Friday, 24 March 2006

**HOME** 

Company Profile

100V Line

**HOME** 

0800 316 6060

100V Line

A range of transformers designed to match loudspeakers to the 100V line output of a 'public announcement' amplifier.

Available as a universal type to suit 4, 8 or 16? speakers, and incorporating taps to deliver 1, 2, 5, 15 or 30W and in fixed power ratings of 2W, 5W & 10W suitable for 8? speakers.

| Part No  | Туре         | Width | Height | Depth | Weight<br>(g) | Fixing<br>Centre |
|----------|--------------|-------|--------|-------|---------------|------------------|
| B18A001F | <b>2W</b> Ω  | 43    | 36     | 33    | 190           | 52x4BA           |
| P74A001F | <b>5W</b> Ω  | 50    | 41     | 36    | 300           | 59X2BA           |
| N35A001F | <b>10W</b> Ω | 57    | 48     | 43    | 460           | 71X2BA           |
| D29A100  | Universal    | 79    | 65     | 62.5  | 900           | 92X2BA           |