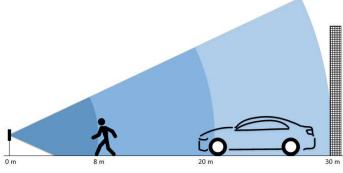

#### **Features**

- 1-30m (3-98') detection range •
- Range Resolution of 0.075m
- Reporting accuracy ≤10%
- Wide 78° beam width (-3 dB)
- UART and USB interface
- Simple API control, 14Hz report rate •
- Industrial temp operation (-40 to +85°C)
- 1.4W Active power, 0.6W Idle power
- Small form factor 53 x 59 x 12 mm, 11g (sensor only)

#### **Applications**

- **Traffic Monitoring**
- IoT Sensor
- Drone/Robotics

#### Functionality

- **Traffic Monitoring** •
- Speed/Direction Reporting
- Presence Detection
- **Collision Avoidance**

**Order Part Number** 

OPS241-B-FM-RP

Radar Sensor

www.omnipresense.com

OPS-PB-005-A