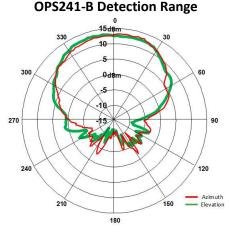

## **Antenna Pattern**

#### **Features**

- 1-30m (3-98') detection range •
- Range Resolution of 0.075m
- Reporting accuracy ≤10%
- Wide 78° beam width (-3 dB)
- UART and USB interface
- Simple API control, 14Hz report rate •
- Industrial temp operation (-40 to +85°C)
- 1.4W Active power, 0.6W Idle power
- Small form factor 53 x 59 x 12 mm, 11g (sensor only)