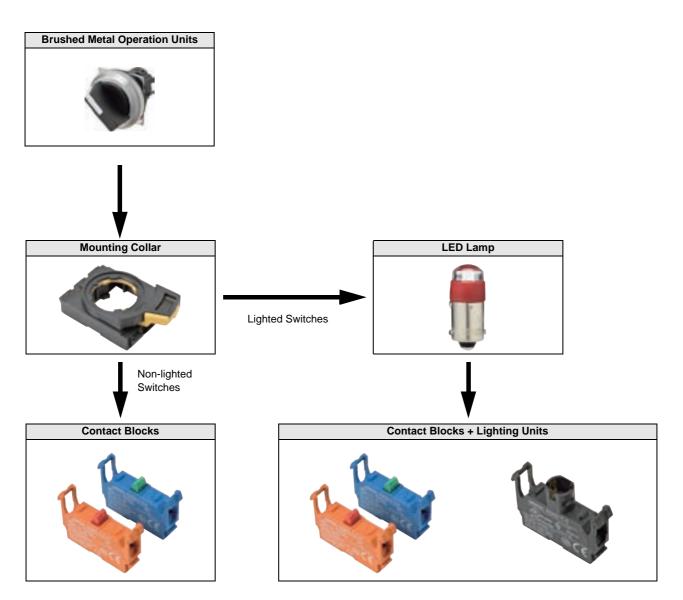

## Structure

Subassemblies - - - - Order Operation Units, LED Lamps, Mounting Collars, and Contact Blocks individually. The same LED Lamps, Mounting Collars, and Contact Blocks are also used for the A22N Series.

Note: Use a Reinforcement Plate for greater strength.

■ Specifications: Refer to page 6 and refer to the A30NZ-M□□-□□A.

Accessories and tools: Refer to the A22NN/A22NL.

Dimensions: Refer to page 7.

## **Model Number Structure**

Model Number Legend - Order Operation Units, LED Lamps, Mounting Collars, and Contact Blocks individually. The same LED Lamps, Mounting Collars, and Contact Blocks are also used for the A22N Series.

## **Ordering Information**

Subassemblies - - - - - Order Operation Units, LED Lamps, Mounting Collars, and Contact Blocks individually. The same LED Lamps, Mounting Collars, and Contact Blocks are also used for the A22N Series.