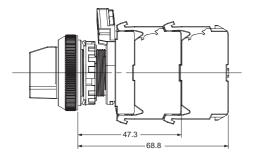

## Structure

Subassemblies - - - - Order Operation Units, LED Lamps, Mounting Collars, and Contact Blocks individually. The same LED Lamps, Mounting Collars, and Contact Blocks are also used for the A22N Series.

Note: Use a Reinforcement Plate for greater strength.

■ Specifications: Refer to page 6 and refer to the A30NZ-M□□-□□A.

Accessories and tools: Refer to the A22NN/A22NL.

Dimensions: Refer to page 7.

## **Model Number Structure**

Model Number Legend - Order Operation Units, LED Lamps, Mounting Collars, and Contact Blocks individually. The same LED Lamps, Mounting Collars, and Contact Blocks are also used for the A22N Series.

## **Ordering Information**

Subassemblies - - - - - Order Operation Units, LED Lamps, Mounting Collars, and Contact Blocks individually. The same LED Lamps, Mounting Collars, and Contact Blocks are also used for the A22N Series.