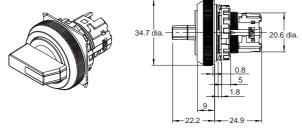

Note: Use a Reinforcement Plate for greater strength.

■ Specifications: Refer to page 6 and refer to the A30NZ-M□□-□□A.

Accessories and tools: Refer to the A22NN/A22NL.

Dimensions: Refer to page 7.

## (5) Degree of Protection

| Code | Protection |
|------|------------|
| А    | IP66       |

■ Specifications: Refer to page 6 and refer to the A30NZ-M□□-□□A.

Dimensions: Refer to page 7.

**\blacksquare** Precautions for correct use: Refer to the A30NZ-M $\Box$ - $\Box$ A.