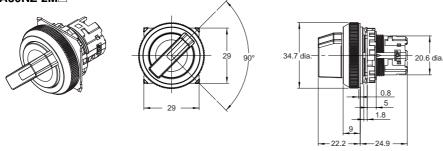

Note: Use a Reinforcement Plate for greater strength.

■ Specifications: Refer to page 6 and refer to the A30NZ-M□□-□□A.

Accessories and tools: Refer to the A22NN/A22NL.

Dimensions: Refer to page 7.

## (5) Degree of Protection

| Code | Protection |
|------|------------|
| А    | IP66       |

■ Specifications: Refer to page 6 and refer to the A30NZ-M□□-□□A.

Dimensions: Refer to page 7.

**\blacksquare** Precautions for correct use: Refer to the A30NZ-M $\Box$ - $\Box$ A.