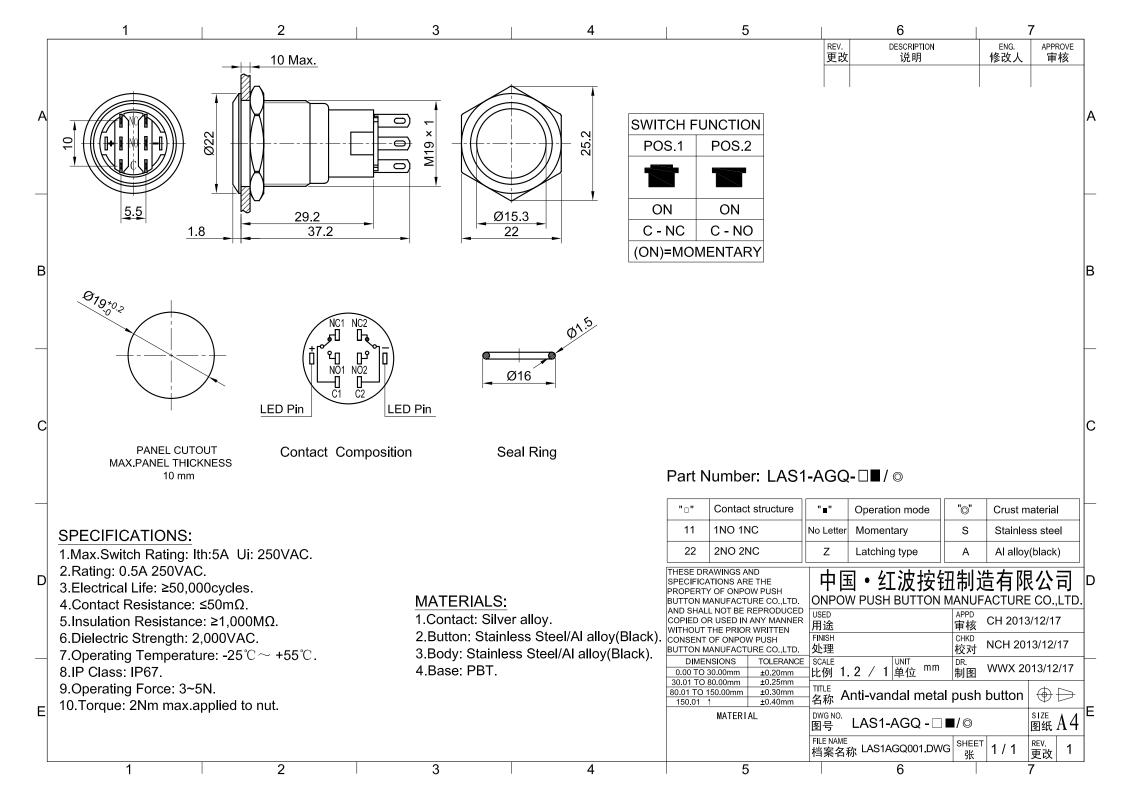

## **X-ON Electronics**

Largest Supplier of Electrical and Electronic Components

Click to view similar products for Control Switches category:

Click to view products by Onpow manufacturer:

Other Similar products are found below:

80887-99 80932-99 86855-00 88814-30 89721-12 89804-08 EX0011-1 SSN RL01801 50051857-17 50099156-001-05 51.155R-15200 50058920-26 KMK-PA RAL9005 M16 ACCU-SC/L-3000 PORTAPRO CFPS-73-48M WEL.PT-O6 WEL.PT-L8 WEL.PT-K7 WEL.PT-H7 WEL.PT-E9 WEL.PT-B7 WEL.PT-AA9 WEL.PT-AA8 WEL.PT-A8 WEL.LT-F WEL.LT-4 WEL.LT-1LX WEL.LT-1L WEL.ET-BB WEL.CT5B7 WEL.51361699 RGFRA1903041A1T PLC-60/75 PLC-30/40 PLC-24/30 PLC-40/55 LOC-MIKSER2 8522808 CC-100N V8Y-11Z-Y V8Y-11Z-R V8Y-11Z-O V8Y-11Z-24R V8Y-11Z-24O V8Y-11Z-230B V8Y-11-230W V8Y-11-230O