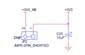

# **Block Diagram**

2/26/2016 - 1 - www.onsemi.com

Debug Headers: Cut away the shorted trace and mount header for power debugging

VDD 1.8V SUPPLY

VDD-SLVS 1.8V SUPPLY

VDD-PLL 2.8V SUPPLY

VAA 2.8V SUPPLY

VAA-PIX 2.8V SUPPLY

### **Power**

PERIPHERAL 5V SUPPLY

PERIPHERAL 3.3V SUPPLY

VDDIO & VDDIO LS 1.8V/2.8V SUPPLY

5V LED

VDDSLVSPHY 0.4V SUPPLY

Selection of 0.4V or 1.2V/1V8 for VDDSLVSPHY supply

2/26/2016 - 3 www.onsemi.com