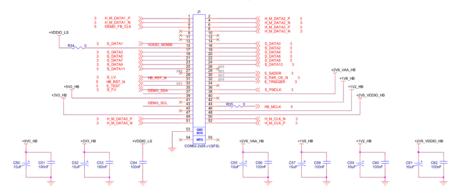

## Schematic for the AR0134CSSC00SUEAH3-GEVB Evaluation Board

# **Block Diagram**



2/26/2016 - 1 - www.onsemi.com









Debug Headers: Cut away the shorted trace and mount header for power debugging

VDD 1.8V SUPPLY



VDD-SLVS 1.8V SUPPLY



VDD-PLL 2.8V SUPPLY



VAA 2.8V SUPPLY



VAA-PIX 2.8V SUPPLY



### **Power**

PERIPHERAL 5V SUPPLY



PERIPHERAL 3.3V SUPPLY



VDDIO & VDDIO LS 1.8V/2.8V SUPPLY





5V LED



VDDSLVSPHY 0.4V SUPPLY



Selection of 0.4V or 1.2V/1V8 for VDDSLVSPHY supply









2/26/2016 - 3 www.onsemi.com





# **Clock and Reset**

#### +5V0 3,4 +3V3 3,4 +VDDIO\_LS +VDDIO\_LS 4,6

#### CLOCK CIRCUIT



#### RESET CIRCUIT





# **External Interface**



#### DEMO3 BASEBOARD I/F



#### I2C DEBUG



#### LENS CORRECTION EEPROM



## **X-ON Electronics**

Largest Supplier of Electrical and Electronic Components

Click to view similar products for Optical Sensor Development Tools category:

Click to view products by ON Semiconductor manufacturer:

Other Similar products are found below:

MT9V034C12STCH-GEVB MT9V115EBKSTCH-GEVB 416015300-3 ISL29102IROZ-EVALZ MT9M021IA3XTMH-GEVB

AR1820HSSC12SHQAH3-GEVB AR1335CSSC11SMKAH3-GEVB MAXCAMOV10640# MT9M031I12STMH-GEVB TSL2581CS-DB

TMD3700-DB NANOUSB2.2 ASX340AT3C00XPEDH3-GEVB AR0144ATSM20XUEAH3-GEVB AR0144CSSC00SUKAH3-GEVB

AR0522SRSC09SURAH3-GEVB AR0522SRSM09SURAH3-GEVB AR0521SR2C09SURAH3-GEVB MARS1-MAX9295A-GEVK

MARS1-MAX9296B-GEVB ISL29112IROZ-EVALZ AR0233AT2C17XUEAH3-GEVB AR0431CSSC14SMRAH3-GEVB MARS-DEMO3
MIPI-GEVB TCS