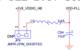

# **Block Diagram**

2/26/2016 - 1 - www.onsemi.com

Debug Headers: Cut away the shorted trace and mount header for power debugging

VDD 1.8V SUPPLY

VDD-SLVS 1.8V SUPPLY

VDD-PLL 2.8V SUPPLY

VAA 2.8V SUPPLY

VAA-PIX 2.8V SUPPLY

### **Power**

PERIPHERAL 5V SUPPLY

PERIPHERAL 3.3V SUPPLY

VDDIO & VDDIO LS 1.8V/2.8V SUPPLY

5V LED

VDDSLVSPHY 0.4V SUPPLY

Selection of 0.4V or 1.2V/1V8 for VDDSLVSPHY supply

2/26/2016 - 3 www.onsemi.com