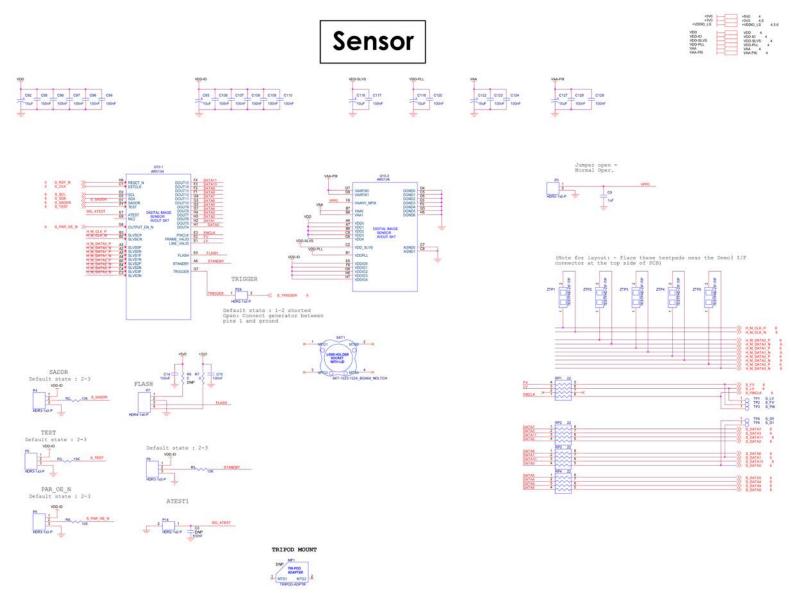

## Schematic for the AR0134CSSC00SUEAH3-GEVB Evaluation Board

# **Block Diagram**



2/26/2016 - 1 - www.onsemi.com









Debug Headers: Cut away the shorted trace and mount header for power debugging

VDD 1.8V SUPPLY



VDD-SLVS 1.8V SUPPLY



VDD-PLL 2.8V SUPPLY



VAA 2.8V SUPPLY



VAA-PIX 2.8V SUPPLY



### **Power**

PERIPHERAL 5V SUPPLY



PERIPHERAL 3.3V SUPPLY



VDDIO & VDDIO LS 1.8V/2.8V SUPPLY





5V LED



VDDSLVSPHY 0.4V SUPPLY



Selection of 0.4V or 1.2V/1V8 for VDDSLVSPHY supply









2/26/2016 - 3 www.onsemi.com





# **Clock and Reset**

#### +5V0 3,4 +3V3 3,4 +VDDIO\_LS +VDDIO\_LS 4,6

#### CLOCK CIRCUIT



#### RESET CIRCUIT





# **External Interface**



#### DEMO3 BASEBOARD I/F



#### I2C DEBUG



#### LENS CORRECTION EEPROM



## **X-ON Electronics**

Largest Supplier of Electrical and Electronic Components

Click to view similar products for Optical Sensor Development To