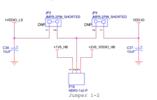

# **Clock and Reset**

#### +5V0 3,4 +3V3 3,4 +VDDIO\_LS +VDDIO\_LS 4,6

#### CLOCK CIRCUIT

#### RESET CIRCUIT