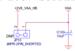

# **Clock and Reset**

#### +5V0 3,4 +3V3 3,4 +VDDIO\_LS +VDDIO\_LS 4,6

#### CLOCK CIRCUIT

#### RESET CIRCUIT