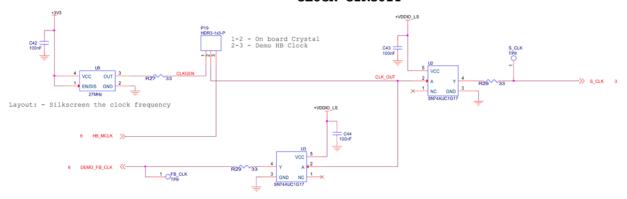

## Schematic for the AR0134CSSC00SUEAH3-GEVB Evaluation Board

# **Block Diagram**



2/26/2016 - 1 - www.onsemi.com









Debug Headers: Cut away the shorted trace and mount header for power debugging

VDD 1.8V SUPPLY



VDD-SLVS 1.8V SUPPLY



VDD-PLL 2.8V SUPPLY



VAA 2.8V SUPPLY



VAA-PIX 2.8V SUPPLY



### **Power**

PERIPHERAL 5V SUPPLY



PERIPHERAL 3.3V SUPPLY



VDDIO & VDDIO LS 1.8V/2.8V SUPPLY





5V LED



VDDSLVSPHY 0.4V SUPPLY



Selection of 0.4V or 1.2V/1V8 for VDDSLVSPHY supply









2/26/2016 - 3 www.onsemi.com





# **Clock and Reset**

#### +5V0 3,4 +3V3 3,4 +VDDIO\_LS +VDDIO\_LS 4,6

#### CLOCK CIRCUIT



#### RESET CIRCUIT





# **External Interface**



#### DEMO3 BASEBOARD I/F



#### I2C DEBUG



#### LENS CORRECTION EEPROM



## **X-ON Electronics**

Largest Supplier of Electrical and Electronic Components

Click to view similar products for Optical Sensor Development Tools category:

Click to view products by ON Semiconductor manufacturer:

Other Similar products are found below:

MT9V034C12STCH-GEVB MT9V115EBKSTCH-GEVB 416015300-3 ISL29102IROZ-EVALZ MT9M021IA3XTMH-GEVB

AR1820HSSC12SHQAH3-GEVB AR1335CSSC11SMKAH3-GEVB MAXCAMOV10640# MT9M031I12STMH-GEVB TSL2581CS-DB

TMD3700-DB NANOUSB2.2 ASX340AT3C00XPEDH3-GEVB AR0144ATSM20XUEAH3-GEVB AR0144CSSC00SUKAH3-GEVB

AR0522SRSC09SURAH3-GEVB AR0522SRSM09SURAH3-GEVB AR0521SR2C09SURAH3-GEVB MARS1-MAX9295A-GEVK

MARS1-MAX9296B-GEVB ISL29112IRO