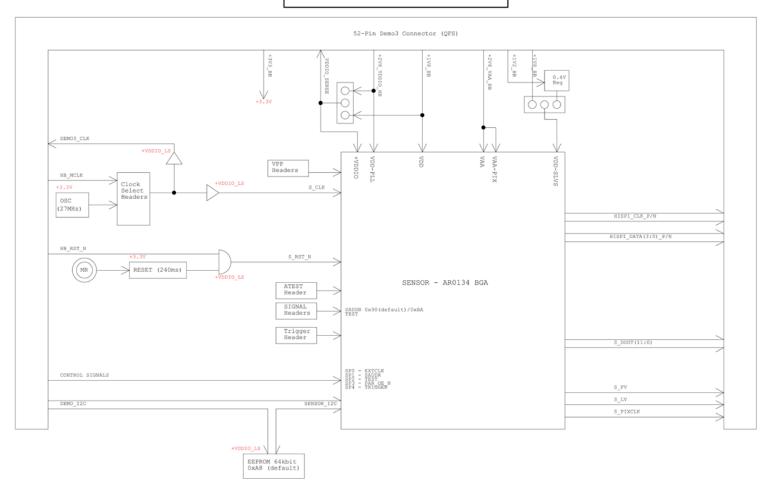

# **Block Diagram**

2/26/2016 - 1 - www.onsemi.com

Debug Headers: Cut away the shorted trace and mount header for power debugging

VDD 1.8V SUPPLY

VDD-SLVS 1.8V SUPPLY

VDD-PLL 2.8V SUPPLY

VAA 2.8V SUPPLY

VAA-PIX 2.8V SUPPLY

### **Power**

PERIPHERAL 5V SUPPLY

PERIPHERAL 3.3V SUPPLY

VDDIO & VDDIO LS 1.8V/2.8V SUPPLY

5V LED

VDDSLVSPHY 0.4V SUPPLY

Selection of 0.4V or 1.2V/1V8 for VDDSLVSPHY supply

2/26/2016 - 3 www.onsemi.com

# **Clock and Reset**

# **External Interface**

#### DEMO3 BASEBOARD I/F

#### I2C DEBUG

#### LENS CORRECTION EEPROM