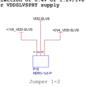

### **Power**

PERIPHERAL 5V SUPPLY

PERIPHERAL 3.3V SUPPLY

VDDIO & VDDIO LS 1.8V/2.8V SUPPLY

5V LED

VDDSLVSPHY 0.4V SUPPLY

Selection of 0.4V or 1.2V/1V8 for VDDSLVSPHY supply

2/26/2016 - 3 www.onsemi.com