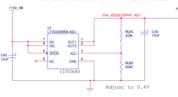

### **Power**

PERIPHERAL 5V SUPPLY

PERIPHERAL 3.3V SUPPLY

VDDIO & VDDIO LS 1.8V/2.8V SUPPLY

5V LED

VDDSLVSPHY 0.4V SUPPLY

Selection of 0.4V or 1.2V/1V8 for VDDSLVSPHY supply

2/26/2016 - 3 www.onsemi.com