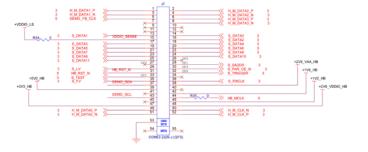

Schematic for the AR0230CSSC00SUEAH3-GEVB Evaluation Board

## Block Diagram

### **ON Semiconductor®**

Debug Headers: Cut away the shorted trace and mount header for power debugging

### VDD 1.8V SUPPLY

VDD-PHY 1.8V SUPPLY

VDD-SLVS 1.8V SUPPLY

VDD-PLL 2.8V SUPPLY

VAA 2.8V SUPPLY

VAA-PIX 2.8V SUPPLY

PERIPHERAL 5V SUPPLY

VDDIO & VDDIO LS 1.8V/2.8V SUPPLY

+5V0\_H8 6 +3V3\_H8 6 +2V8\_VAA\_H8 +2V8\_VD0I0\_H8 +1V8\_H8 6

+5V0 3 +3V3 3,5 +VD00\_LS 5,6

VDD 3 VDD-ID 3 VDD-PHY 3 VDD-SLVS 3 VDD-FLL 3 VMA 3 VMA 3

5V LED

GRN

Mount LED on ottom side of

C40

it executed

**Power** 

# **Clock and Reset**

2/26/2016

I2C DEBUG

#### LENS CORRECTION EEPROM