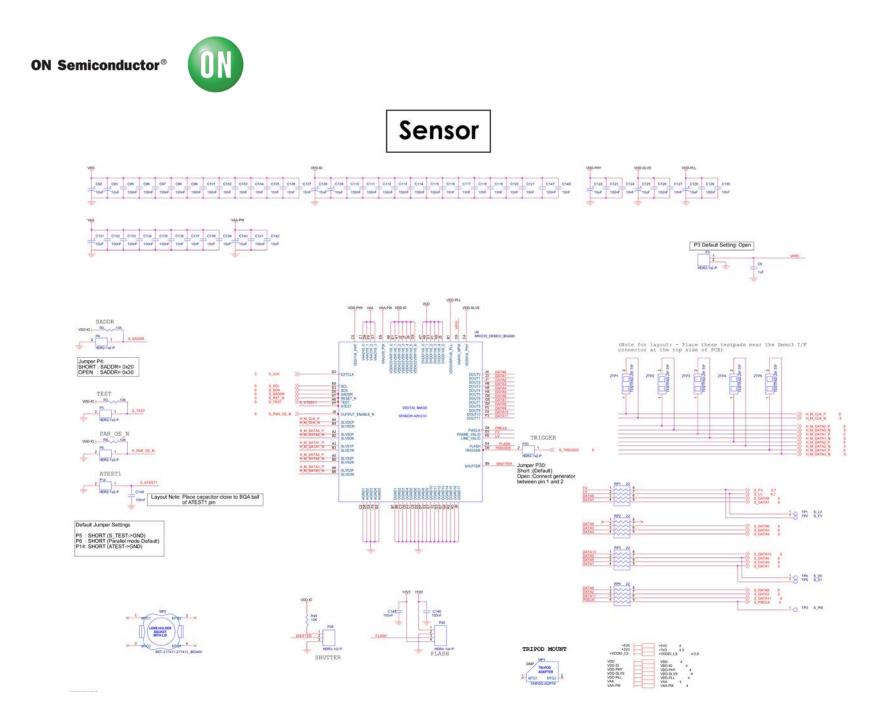

Schematic for the AR0230CSSC00SUEAH3-GEVB Evaluation Board

### **ON Semiconductor®**

Debug Headers: Cut away the shorted trace and mount header for power debugging

+5V0\_H8 6 +3V3\_H8 6 +2V8\_VAA\_H8 +2V8\_VD0I0\_H8 +1V8\_H8 6

+5V0 3 +3V3 3,5 +VD00\_LS 5,6

VDD 3 VDD-ID 3 VDD-PHY 3 VDD-SLVS 3 VDD-FLL 3 VMA 3 VMA 3

5V LED

GRN

Mount LED on ottom side of

C40

it executed