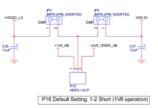

+5V0\_H8 6 +3V3\_H8 6 +2V8\_VAA\_H8 +2V8\_VD0I0\_H8 +1V8\_H8 6

+5V0 3 +3V3 3,5 +VD00\_LS 5,6

VDD 3 VDD-ID 3 VDD-PHY 3 VDD-SLVS 3 VDD-FLL 3 VMA 3 VMA 3

5V LED

GRN

Mount LED on ottom side of

C40

it executed