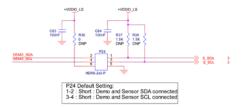

Schematic for the AR0230CSSC00SUEAH3-GEVB Evaluation Board

## Block Diagram





### **ON Semiconductor®**



Debug Headers: Cut away the shorted trace and mount header for power debugging

### VDD 1.8V SUPPLY



VDD-PHY 1.8V SUPPLY



VDD-SLVS 1.8V SUPPLY



VDD-PLL 2.8V SUPPLY



VAA 2.8V SUPPLY



VAA-PIX 2.8V SUPPLY



PERIPHERAL 5V SUPPLY







VDDIO & VDDIO LS 1.8V/2.8V SUPPLY









+5V0\_H8 6 +3V3\_H8 6 +2V8\_VAA\_H8 +2V8\_VD0I0\_H8 +1V8\_H8 6

+5V0 3 +3V3 3,5 +VD00\_LS 5,6

VDD 3 VDD-ID 3 VDD-PHY 3 VDD-SLVS 3 VDD-FLL 3 VMA 3 VMA 3

5V LED

GRN

Mount LED on ottom side of



C40



it executed

**Power** 



# **Clock and Reset**







2/26/2016













I2C DEBUG



#### LENS CORRECTION EEPROM



### **X-ON Electronics**

Largest Supplier of Electrical and Electronic Components

Click to view similar products for Optical Sensor Development Tools category:

Click to view products by ON Semiconductor manufacturer:

Other Similar products are found below :

MT9V034C12STCH-GEVB MT9V115EBKSTCH-GEVB 416015300-3 ISL29102IROZ-EVALZ MT9M021IA3XTMH-GEVB AR1820HSSC12SHQAH3-GEVB AR1335CSSC11SMKAH3-GEVB MAXCAMOV10640# MT9M031112STMH-GEVB TSL2581CS-DB TMD3700-DB NANOUSB2.2 ASX340AT3C00XPEDH3-GEVB AR0144ATSM20XUEAH3-GEVB AR0144CSSC00SUKAH3-GEVB AR0522SRSC09SURAH3-GEVB AR0522SRSM09SURAH3-GEVB AR0521SR2C09SURAH3-GEVB MARS1-MAX9295A-GEVK MARS1-MAX9296B-GEVB ISL29112IROZ-EVALZ AR0233AT2C17XUEAH3-GEVB AR0431CSSC14SMRAH3-GEVB MARS-DEMO3-MIPI-GEVB TCS3430-DB AR0234CSSC00