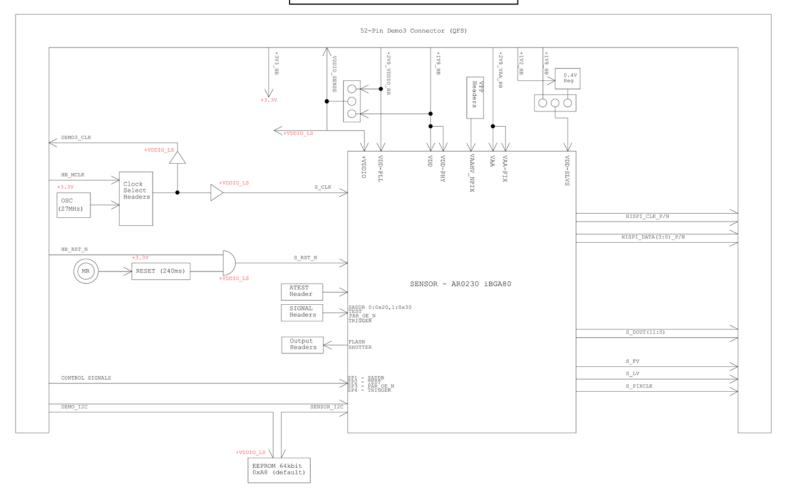

Schematic for the AR0230CSSC00SUEAH3-GEVB Evaluation Board

## Block Diagram

### VDD 1.8V SUPPLY

VDD-PHY 1.8V SUPPLY

VDD-SLVS 1.8V SUPPLY

VDD-PLL 2.8V SUPPLY

VAA 2.8V SUPPLY

VAA-PIX 2.8V SUPPLY

PERIPHERAL 5V SUPPLY

VDDIO & VDDIO LS 1.8V/2.8V SUPPLY

**Power** 

# **Clock and Reset**

2/26/2016

I2C DEBUG

#### LENS CORRECTION EEPROM