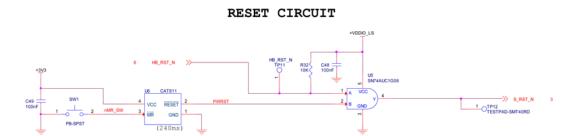

Schematic for the AR0230CSSC00SUEAH3-GEVB Evaluation Board

## Block Diagram





### **ON Semiconductor®**



Debug Headers: Cut away the shorted trace and mount header for power debugging

### VDD 1.8V SUPPLY



VDD-PHY 1.8V SUPPLY



VDD-SLVS 1.8V SUPPLY



VDD-PLL 2.8V SUPPLY



VAA 2.8V SUPPLY



VAA-PIX 2.8V SUPPLY



PERIPHERAL 5V SUPPLY







VDDIO & VDDIO LS 1.8V/2.8V SUPPLY









+5V0\_H8 6 +3V3\_H8 6 +2V8\_VAA\_H8 +2V8\_VD0I0\_H8 +1V8\_H8 6

+5V0 3 +3V3 3,5 +VD00\_LS 5,6

VDD 3 VDD-ID 3 VDD-PHY 3 VDD-SLVS 3 VDD-FLL 3 VMA 3 VMA 3

5V LED

GRN

Mount LED on ottom side of



C40



it executed

**Power** 



# **Clock and Reset**







2/26/2016













I2C DEBUG



#### LENS CORRECTION EEPROM



### **X-ON Electronics**

Largest Supplier of Electrical and Electronic Components

Click to view similar products for Optical Sensor Development Tools category:

Click to view products by ON Semiconductor manufacturer:

Other Similar products are found below :

MT9V034C12STCH-GEVB MT9V115EBKSTCH-GEVB 416015300-3 ISL29102IROZ-EVALZ MT9M021IA3XTMH-GEVB AR1820HSSC12SHQAH3-GEVB AR1335CSSC11SMKAH3-GEVB MAXCAMOV10640# MT9M031112STMH-GEVB TSL2581CS-DB TMD3700-DB NANOUSB2.2 ASX340AT3C00XPEDH3-GEVB AR0144ATSM20XUEAH3-GEVB AR0144CSSC00SUKAH3-GEVB AR0522SRSC09SURAH3-GEVB AR0522SRSM09SURAH3-GEVB AR0521SR2C09SURAH3-GEVB MARS1-MAX9295A-GEVK MARS1-MAX9296B-GEVB ISL29112IROZ-EVALZ AR0233AT2C17XUEAH3-GEVB AR0431CSSC14SMRAH3-GEVB MARS-DEM