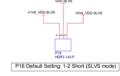

### **ON Semiconductor®**

Debug Headers: Cut away the shorted trace and mount header for power debugging

+5V0\_H8 6 +3V3\_H8 6 +2V8\_VAA\_H8 +2V8\_VD0I0\_H8 +1V8\_H8 6

+5V0 3 +3V3 3,5 +VD00\_LS 5,6

VDD 3 VDD-ID 3 VDD-PHY 3 VDD-SLVS 3 VDD-FLL 3 VMA 3 VMA 3

5V LED

GRN

Mount LED on ottom side of

C40

it executed