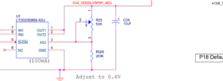

### VDD 1.8V SUPPLY

VDD-PHY 1.8V SUPPLY

VDD-SLVS 1.8V SUPPLY

VDD-PLL 2.8V SUPPLY

VAA 2.8V SUPPLY

VAA-PIX 2.8V SUPPLY

PERIPHERAL 5V SUPPLY

VDDIO & VDDIO LS 1.8V/2.8V SUPPLY

+5V0\_H8 6 +3V3\_H8 6 +2V8\_VAA\_H8 +2V8\_VD0I0\_H8 +1V8\_H8 6

+5V0 3 +3V3 3,5 +VD00\_LS 5,6

VDD 3 VDD-ID 3 VDD-PHY 3 VDD-SLVS 3 VDD-FLL 3 VMA 3 VMA 3

5V LED

GRN

Mount LED on ottom side of

C40

it executed