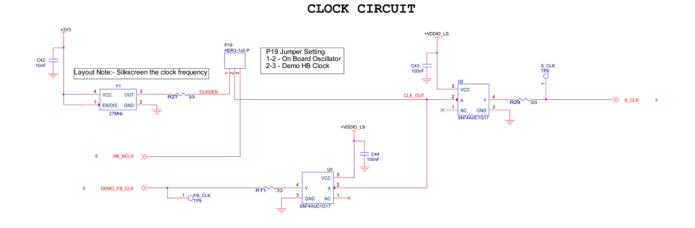

Schematic for the AR0230CSSC00SUEAH3-GEVB Evaluation Board

## Block Diagram





### **ON Semiconductor®**



Debug Headers: Cut away the shorted trace and mount header for power debugging

### VDD 1.8V SUPPLY



VDD-PHY 1.8V SUPPLY



VDD-SLVS 1.8V SUPPLY



VDD-PLL 2.8V SUPPLY



VAA 2.8V SUPPLY



VAA-PIX 2.8V SUPPLY



PERIPHERAL 5V SUPPLY







VDDIO & VDDIO LS 1.8V/2.8V SUPPLY









+5V0\_H8 6 +3V3\_H8 6 +2V8\_VAA\_H8 +2V8\_VD0I0\_H8 +1V8\_H8 6

+5V0 3 +3V3 3,5 +VD00\_LS 5,6

VDD 3 VDD-ID 3 VDD-PHY 3 VDD-SLVS 3 VDD-FLL 3 VMA 3 VMA 3

5V LED

GRN

Mount LED on ottom side of



C40



it executed

**Power** 



# **Clock and Reset**







2/26/2016













I2C DEBUG



#### LENS CORRECTION EEPROM



### **X-ON Electronics**

Largest Supplier of Electrical and Electronic Components

Click to view similar products for Optical Sensor Development Tools category:

Click to view products by ON Semiconductor manufacturer:

Other Similar products are found below :

MT9V034C12STCH-GEVB MT9V115EBKSTCH-GEVB 416015300-3 ISL29102IROZ-EVALZ MT9M021IA3XTMH-GEVB AR1820HSSC12SHQAH3-GEVB AR1335CSSC11SMKAH3-GEVB MAXCAMOV10640# MT9M031112STMH-GEVB TSL2581CS-DB TMD3700-DB NANOUSB2.2 ASX340AT3C00XPEDH3-GEVB AR0144ATSM20XUEAH3-GEVB AR0144CSSC00SUKAH3-GEVB AR0522SRSC09SURAH3-GEVB AR0522SRSM09SURAH3-GEVB AR0521SR2C09SURAH3-GEVB MARS1-MAX9295A-GEVK MARS1-MAX9296B-GEVB ISL29112IROZ-EVALZ AR0233AT2C17XUEAH3-GEVB AR0431CSSC14SMRAH3-GEVB MARS-D