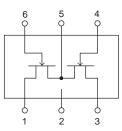

| 400         | mW   |
| Total Power Dissipation     | PT     |            | 700         | mW   |
| Channel Temperature         | Tch    |            | 150         | °C   |
| Storage Temperature         | Tstg   |            | -55 to +150 | °C   |

Stresses exceeding Maximum Ratings may damage the device. Maximum Ratings are stress ratings only. Functional operation above the Recommended Operating Conditions is not implied. Extended exposure to stresses above the Recommended Operating Conditions may affect device reliability.

#### Package Dimensions

unit : mm (typ) 7018A-015



#### Product & Package Information

- Package
- : CPH6
- JEITA, JEDEC
- Minimum Packing Quantity : 3,000 pcs./reel

# Packing Type: TL





Marking

: SC-74, SOT-26, SOT-457

#### **Electrical Connection**



#### Electrical Characteristics at Ta=25°C

| Parameter                       | Symbol                | Conditions                                         | Ratings |      |      | Unit |  |
|---------------------------------|-----------------------|----------------------------------------------------|---------|------|------|------|--|
| Parameter                       | Symbol Conditions     |                                                    | min     | typ  | max  | Unit |  |
| Gate-to-Drain Breakdown Voltage | V(BR)GDS              | IG=-10μA, VDS=0V                                   | -25     |      |      | V    |  |
| Gate-to-Source Leakage Current  | IGSS                  | V <sub>GS</sub> =-10V, V <sub>DS</sub> =0V         |         |      | -1.0 | nA   |  |
| Cutoff Voltage