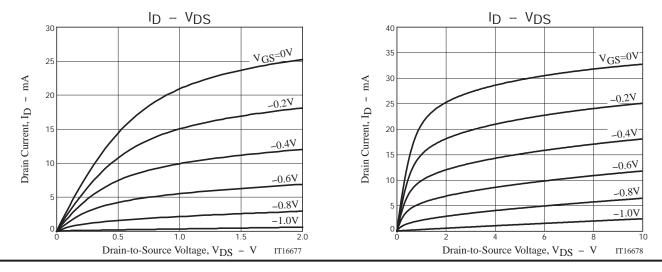

#### Electrical Characteristics at Ta=25°C

| Parameter                       | Symbol                | Conditions                                         | Ratings |      |      | Unit |  |
|---------------------------------|-----------------------|----------------------------------------------------|---------|------|------|------|--|
| Parameter                       | Symbol Conditions     |                                                    | min     | typ  | max  | Unit |  |
| Gate-to-Drain Breakdown Voltage | V(BR)GDS              | IG=-10μA, VDS=0V                                   | -25     |      |      | V    |  |
| Gate-to-Source Leakage Current  | IGSS                  | V <sub>GS</sub> =-10V, V <sub>DS</sub> =0V         |         |      | -1.0 | nA   |  |
| Cutoff Voltage                  | V <sub>GS</sub> (off) | V <sub>DS</sub> =5V, I <sub>D</sub> =100µA         | -0.6    | -1.2 | -1.8 | V    |  |
| Drain Current                   | IDSS                  | V <sub>DS</sub> =5V, V <sub>GS</sub> =0V           | 20.0    |      | 40.0 | mA   |  |
| Forward Transfer Admittance     | yfs                   | VDS=5V, VGS=0V, f=1kHz                             | 30      | 40   |      | mS   |  |
| Input Capacitance               | Ciss                  |                                                    |         | 6.0  |      | рF   |  |
| Reverse Transfer Capacitance    | Crss                  | VDS=5V, VGS=0V, f=1MHz                             |         | 2.3  |      | рF   |  |
| Noise Figure                    | NF                    | V <sub>DS</sub> =5V, V <sub>GS</sub> =0V, f=100MHz |         | 2.1  | 2.8  | dB   |  |

The specifications shown above are for each individual J-FET.