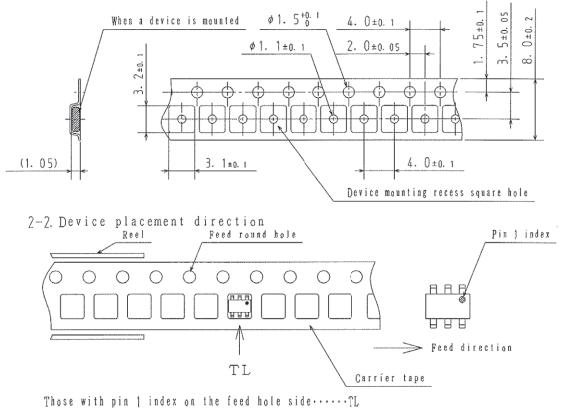

### Embossed Taping Specification CPH6904-TL-E

1. Packing Format

| Package Name | Carrier Tape                |             | mum Numbe<br>s contain |                                                                                                                                                                      | Packing                                                        |                                                                                                                                                                                                                                                                                                                                                                                                                                                                                                                                                                                                                                                                                                                                                                                                                                                                                                                                                                                                                                                                                                                                                                                                                                                                                                                                                                                                                                                                                                                                                                                                                                                                                                                                                                                                                                                                                                                                                                                                                                                                                                                               | format                                                                                                                   |
|--------------|-----------------------------|-------------|------------------------|----------------------------------------------------------------------------------------------------------------------------------------------------------------------|----------------------------------------------------------------|-------------------------------------------------------------------------------------------------------------------------------------------------------------------------------------------------------------------------------------------------------------------------------------------------------------------------------------------------------------------------------------------------------------------------------------------------------------------------------------------------------------------------------------------------------------------------------------------------------------------------------------------------------------------------------------------------------------------------------------------------------------------------------------------------------------------------------------------------------------------------------------------------------------------------------------------------------------------------------------------------------------------------------------------------------------------------------------------------------------------------------------------------------------------------------------------------------------------------------------------------------------------------------------------------------------------------------------------------------------------------------------------------------------------------------------------------------------------------------------------------------------------------------------------------------------------------------------------------------------------------------------------------------------------------------------------------------------------------------------------------------------------------------------------------------------------------------------------------------------------------------------------------------------------------------------------------------------------------------------------------------------------------------------------------------------------------------------------------------------------------------|--------------------------------------------------------------------------------------------------------------------------|
|              | Type                        | Reel        | Inner box              | Quter box                                                                                                                                                            | Inner BC                                                       | X (C-1)                                                                                                                                                                                                                                                                                                                                                                                                                                                                                                                                                                                                                                                                                                                                                                                                                                                                                                                                                                                                                                                                                                                                                                                                                                                                                                                                                                                                                                                                                                                                                                                                                                                                                                                                                                                                                                                                                                                                                                                                                                                                                                                       | Outer BOX (A-7)                                                                                                          |
| CPH6         | CPH6                        | 3, 000      | 15,000                 | 90,000                                                                                                                                                               | 5 reels conta                                                  | ined                                                                                                                                                                                                                                                                                                                                                                                                                                                                                                                                                                                                                                                                                                                                                                                                                                                                                                                                                                                                                                                                                                                                                                                                                                                                                                                                                                                                                                                                                                                                                                                                                                                                                                                                                                                                                                                                                                                                                                                                                                                                                                                          | 6 inner boxes contained                                                                                                  |
|              |                             |             |                        |                                                                                                                                                                      | Dimensions:m                                                   | m (external)                                                                                                                                                                                                                                                                                                                                                                                                                                                                                                                                                                                                                                                                                                                                                                                                                                                                                                                                                                                                                                                                                                                                                                                                                                                                                                                                                                                                                                                                                                                                                                                                                                                                                                                                                                                                                                                                                                                                                                                                                                                                                                                  | Dimensions:mm (external)                                                                                                 |
|              |                             |             |                        |                                                                                                                                                                      | 183×72                                                         | ×185                                                                                                                                                                                                                                                                                                                                                                                                                                                                                                                                                                                                                                                                                                                                                                                                                                                                                                                                                                                                                                                                                                                                                                                                                                                                                                                                                                                                                                                                                                                                                                                                                                                                                                                                                                                                                                                                                                                                                                                                                                                                                                                          | 440×195×210                                                                                                              |
| Packing met  | thod                        |             | Reel                   | (u                                                                                                                                                                   | (nner box lab<br>nit:mm)<br>59                                 | It is a<br>The form                                                                                                                                                                                                                                                                                                                                                                                                                                                                                                                                                                                                                                                                                                                                                                                                                                                                                                                                                                                                                                                                                                                                                                                                                                                                                                                                                                                                                                                                                                                                                                                                                                                                                                                                                                                                                                                                                                                                                                                                                                                                                                           | <u>box label</u><br>label at the time of factory shipment<br>n of a label may change in physical<br>lion process.<br>108 |
|              | Type<br>LOT<br>Quan<br>Orig | No.<br>tity |                        | ITYPE 0000<br>II (IIIII IIIIII)<br>51 LOT 00<br>II (IIIII IIIIIII)<br>20TY 0, 00<br>SPECIAL<br>II (IIIII IIIIII)<br>SPECIAL<br>II (IIIII IIIII)<br>SSEEMELY: ***** ( | 200000<br>HIMI 1990 1991 1991 1991 1990<br>1990 1990 1991 1991 | 8 0 1 1 1 1 1 1 1 1 1 1 1 1 1 1 1 1 1 1                                                                                                                                                                                                                                                                                                                                                                                                                                                                                                                                                                                                                                                                                                                                                                                                                                                                                                                                                                                                                                                                                                                                                                                                                                                                                                                                                                                                                                                                                                                                                                                                                                                                                                                                                                                                                                                                                                                                                                                                                                                                                       | YPE CODE IIIIIIIIIIIIIIIIIIIIIIIIIIIIIIIIIIII                                                                            |
| ,            | Reel la                     | bel         |                        | le LEAD F<br>eatment                                                                                                                                                 | REE & descript<br>of the termina                               | ion shows th<br>is lead fr                                                                                                                                                                                                                                                                                                                                                                                                                                                                                                                                                                                                                                                                                                                                                                                                                                                                                                                                                                                                                                                                                                                                                                                                                                                                                                                                                                                                                                                                                                                                                                                                                                                                                                                                                                                                                                                                                                                                                                                                                                                                                                    | at the surface                                                                                                           |
|              |                             |             |                        | Label<br>LEAD FRI                                                                                                                                                    |                                                                | Phase |                                                                                                                          |
|              |                             |             |                        | LEAD FRI                                                                                                                                                             |                                                                | Turse JV                                                                                                                                                                                                                                                                                                                                                                                                                                                                                                                                                                                                                                                                                                                                                                                                                                                                                                                                                                                                                                                                                                                                                                                                                                                                                                                                                                                                                                                                                                                                                                                                                                                                                                                                                                                                                                                                                                                                                                                                                                                                                                                      | _                                                                                                                        |

2. Taping configuration

2-1. Carrier tape size (unit:mm)