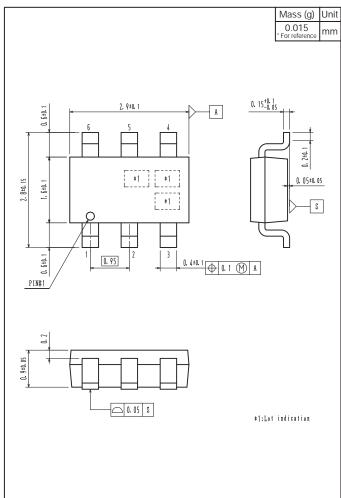

#### Package Dimensions

unit : mm (typ) 7018A-015

## Outline Drawing CPH6904-TL-E