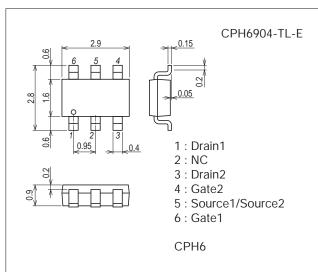

#### Package Dimensions

unit : mm (typ) 7018A-015

#### Product & Package Information

- Package
- : CPH6
- JEITA, JEDEC
- Minimum Packing Quantity : 3,000 pcs./reel

#### **Electrical Connection**