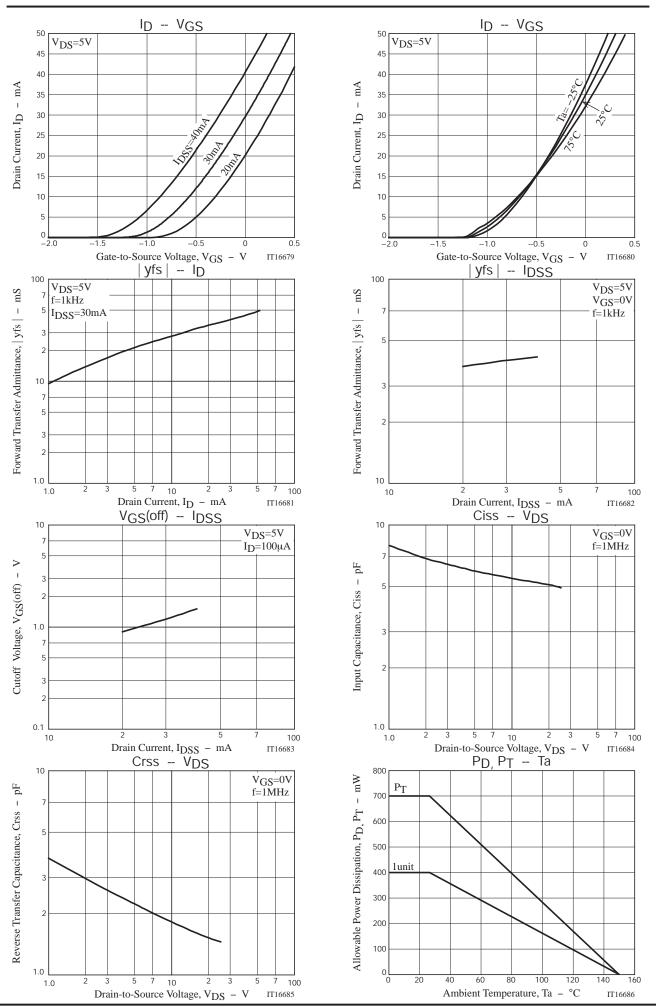

#### Electrical Characteristics at Ta=25°C

| Parameter                       | Symbol                | Conditions                                         | Ratings |      |      | Unit |  |
|---------------------------------|-----------------------|----------------------------------------------------|---------|------|------|------|--|
| Parameter                       | Symbol Conditions     |                                                    | min     | typ  | max  | Unit |  |
| Gate-to-Drain Breakdown Voltage | V(BR)GDS              | IG=-10μA, VDS=0V                                   | -25     |      |      | V    |  |
| Gate-to-Source Leakage Current  | IGSS                  | V <sub>GS</sub> =-10V, V <sub>DS</sub> =0V         |         |      | -1.0 | nA   |  |
| Cutoff Voltage                  | V <sub>GS</sub> (off) | V <sub>DS</sub> =5V, I <sub>D</sub> =100µA         | -0.6    | -1.2 | -1.8 | V    |  |
| Drain Current                   | IDSS                  | V <sub>DS</sub> =5V, V <sub>GS</sub> =0V           | 20.0    |      | 40.0 | mA   |  |
| Forward Transfer Admittance     | yfs                   | VDS=5V, VGS=0V, f=1kHz                             | 30      | 40   |      | mS   |  |
| Input Capacitance               | Ciss                  |                                                    |         | 6.0  |      | рF   |  |
| Reverse Transfer Capacitance    | Crss                  | VDS=5V, VGS=0V, f=1MHz                             |         | 2.3  |      | рF   |  |
| Noise Figure                    | NF                    | V <sub>DS</sub> =5V, V <sub>GS</sub> =0V, f=100MHz |         | 2.1  | 2.8  | dB   |  |

The specifications shown above are for each individual J-FET.