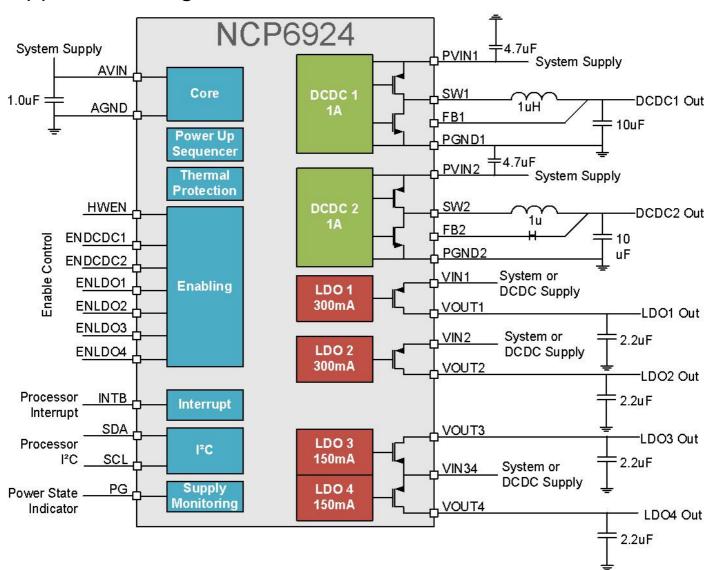

# **Application Diagram**

#### **Product Overview**

For complete documentation, see the data sheet.

The NCP6924 is part of the ON Semiconductor mini-power management IC family. It is optimized to supply battery powered portable application subsystems such as camera modules, microprocessors or any peripherals. This device integrates two high efficiency 1000 mA step-down DC to DC converters with DVS (Dynamic Voltage Scaling) and four low dropout (LDO) voltage regulators in WLCSP-30 2.46 x 2.06mm package.

#### **Features**

- Very small package 2.46 x 2.06 mm
- Ultra low quiescent current (105 uA typ)
- I2C accessible prior enabling device allowing to change settings before powering up the system
- Two DC-DC converters, efficiency 95%, programmable output voltage from 0.6 V to 3.3 V by 12.5 mV steps, 1000 mA output current capability
- Four low noise, low dropout regulators, programmable output voltage from 1.0 V to 3.3 V by 50 mV steps, 2 x 150 mA and 2 x 300mA output current capability, 50 uVrms typical low output noise