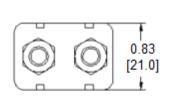

pe ACBP-12-N / ACBP-24-N Auto Reset Circuit Breaker Automotive Type I Plastic Without Bracket



www.optifuse.com

(619) 593-5050

#### **Specifications:**

Auto Reset Type Circuit Breaker

Voltage: 12V or 24V

Amperage: 10A, 15A, 20A, 25A, 30A, 35A, 40A, 50A

IP Rating: 63

Terminals: Battery – Copper Plate (0.58"), Auxiliary – Zinc Plate (0.66")

Conforms to American National Standard SAE J553

Body: PBT

Operating Temperature:  $-10^{\circ} \text{ F} \sim 150^{\circ} \text{ F}$ Storage Temperature:  $-20^{\circ} \text{ F} \sim 200^{\circ} \text{ F}$ 

## **Current Rating:**

| Rating            | Open Time |
|-------------------|-----------|
| $100\% \pm 1.5\%$ | > 30 Min  |
| $135\% \pm 1.5\%$ | < 30 Min  |
| 200% ± 1.5%       | < 1 Min   |

### **Mechanical Dimensions: Inches [mm]**









#### Warning:

-Operation beyond the specified maximum ratings or improper use may result in damage and possible electrical arcing and/or flame.



- -Device are intended for occasional overcurrent protection. Application for repeated overcurrent condition and/or prolonged trip are not anticipated.
- -Avoid contact of device with chemical solvent. Prolonged contact will damage the device performance.

Note: All specifications subject to change without notice.

Rev C 08/2016 - Page: 1/1 Code Y01-01H

# **X-ON Electronics**

Largest Supplier of Electrical and Electronic Components

Click to view similar products for Automotive Fuses category:

Click to view products by Optifuse manufacturer:

Other Similar products are found below:

HBO-10 HBO-100 HBO-150 HBO-40 HBO-50 AFX-150 AT-10