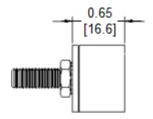

ACBP-12-N / ACBP-24-N Auto Reset Circuit Breaker Automotive Type I Plastic Without Bracket



www.optifuse.com

(619) 593-5050

#### **Specifications:**

Auto Reset Type Circuit Breaker

Voltage: 12V or 24V

Amperage: 10A, 15A, 20A, 25A, 30A, 35A, 40A, 50A

IP Rating: 63

Terminals: Battery – Copper Plate (0.58"), Auxiliary – Zinc Plate (0.66")

Conforms to American National Standard SAE J553

Body: PBT

Operating Temperature:  $-10^{\circ} \text{ F} \sim 150^{\circ} \text{ F}$ Storage Temperature:  $-20^{\circ} \text{ F} \sim 200^{\circ} \text{ F}$ 

## **Current Rating:**

| Rating            | Open Time |
|-------------------|-----------|
| $100\% \pm 1.5\%$ | > 30 Min  |
| $135\% \pm 1.5\%$ | < 30 Min  |
| 200% ± 1.5%       | < 1 Min   |

### **Mechanical Dimensions: Inches [mm]**









#### Warning:

-Operation beyond the specified maximum ratings or improper use may result in damage and possible electrical arcing and/or flame.



- -Device are intended for occasional overcurrent protection. Application for repeated overcurrent condition and/or prolonged trip are not anticipated.
- -Avoid contact of device with chemical solvent. Prolonged contact will damage the device performance.

Note: All specifications subject to change without notice.

Rev C 08/2016 - Page: 1/1 Code Y01-01H

# **X-ON Electronics**

Largest Supplier of Electrical and Electronic Components

Click to view similar products for Automotive Fuses category:

Click to view products by Optifuse manufacturer:

Other Similar products are found below:

HBO-10 HBO-100 HBO-150 HBO-40 HBO-50 AFX-150 AT-10 AT