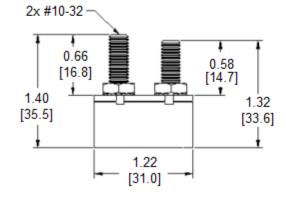

#### **Specifications:**

Auto Reset Type Circuit Breaker

Voltage: 12V or 24V

Amperage: 10A, 15A, 20A, 25A, 30A, 35A, 40A, 50A

IP Rating: 63

Terminals: Battery – Copper Plate (0.58"), Auxiliary – Zinc Plate (0.66")

### **Mechanical Dimensions: Inches [mm]**