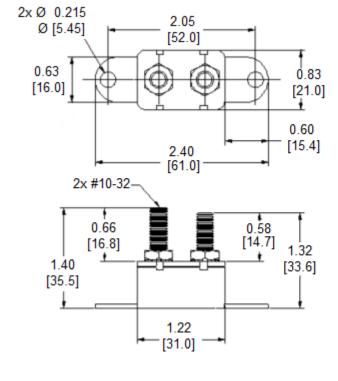

# **Mechanical Dimensions: Inches [mm]**

## **Specifications:**

Auto Reset Type Circuit Breaker

Voltage: 12V or 24V

Amperage: 10A, 15A, 20A, 25A, 30A, 35A, 40A, 50A

IP Rating: 60

Terminals: Battery – Copper Plate (0.58"), Auxiliary – Zinc Plate (0.66")