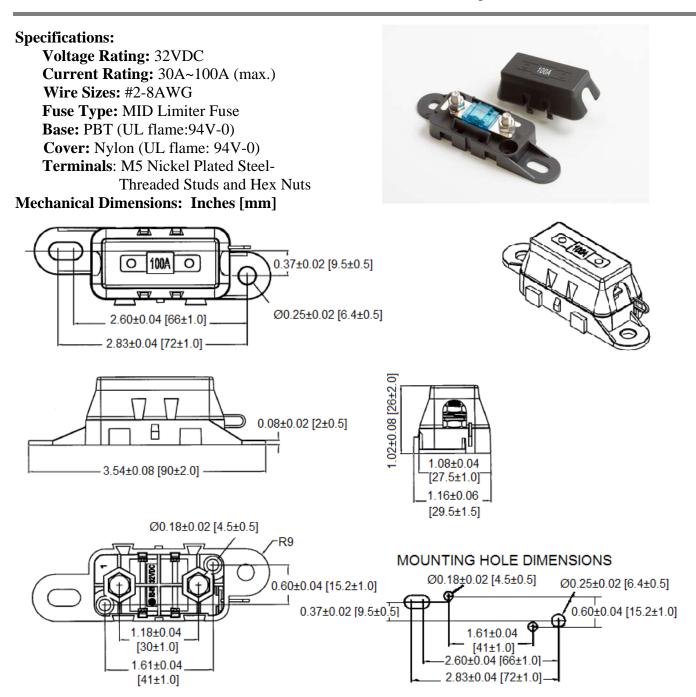

## Type BLC-06B Fuse Block MID Limiter Fuses

www.optifuse.com (619)

(619) 593-5050

Warning: -Operation beyond the specified maximum ratings or improper use may result in damage and possible electrical arcing and/or flame.