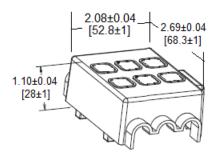

## Type BLC-106-C Fuse Block Cover 6 Pole – Regular Auto Blade Type



www.optifuse.com

(619) 593-5050

## **Specifications:**

Cover for Fuse Block: BLC-106 and BLC-106-G

Material: Clear Polycarbonate

## Mechanical Dimensions: Inches [mm]





## **X-ON Electronics**

Largest Supplier of Electrical and Electronic Components

Click to view similar products for Fuse Holder category:

Click to view products by Optifuse manufacturer:

Other Similar products are found below :

570-290-741P40 570-290-751P40 020417G 020418E 6R30A1B F600A3B 80910030 8601.2020 G15A2SPQ 9-3557-GP REV A HDJ-B R6J30A3S HFH-1 RF30A1S RF30A2B RF30A3SP 15600-08-10 BK/FHN19G BK/HHM BK/HKP-CCHH BK/HKP-JJ BK/HTJ-LES-FUSE HMG-241 HTJ-LES-FUSE C4044-1 2086-1 2193 2602 2650 178.000100 FHN31G1 T30A2B G4PB8 2660 2799 CQ-209V HKP-CCHH R6F30A2S 341001A 345621A CVRMCC 4202 4407 4408 4413 4423 4532 4537 TSD1404-12 BK/FHN31G1