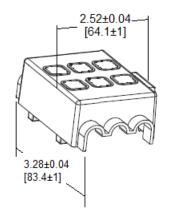

## Type BLC-106-C Fuse Block Cover 6 Pole – Regular Auto Blade Type



www.optifuse.com

(619) 593-5050

## **Specifications:**

Cover for Fuse Block: BLC-106 and BLC-106-G

Material: Clear Polycarbonate

## Mechanical Dimensions: Inches [mm]





## **X-ON Electronics**

Largest Supplier of Electrical and Electronic Components

Click to view similar products for Fuse Holder category:

Click to view products by Optifuse manufacturer:

Other Similar products are found below :

570-290-741P40 570-290-751P40 020417G 020418E 6R30A1B F600A3B 80910030 8601.2020 G15A2SPQ 9-3557-GP REV A HDJ-B R6J30A3S HFH-1 RF30A1S RF30A2B RF30A3SP 15600-08-10 BK/FHN19G BK/HHM BK/HKP-CCHH BK/HKP-JJ BK/HTJ-LES-FUSE HMG-241 HTJ-LES-FUSE C4044-1 2086-1 2193 2602 2650 178.000100 FHN31G1 T30A2B G4PB8 2660 2799 CQ-209V HKP-CCHH R6F30A2S 341001A 345621A CVRMCC 4202 4407 4408 4413 4423 4532 4537 TSD1404-12 BK/FHN31G1